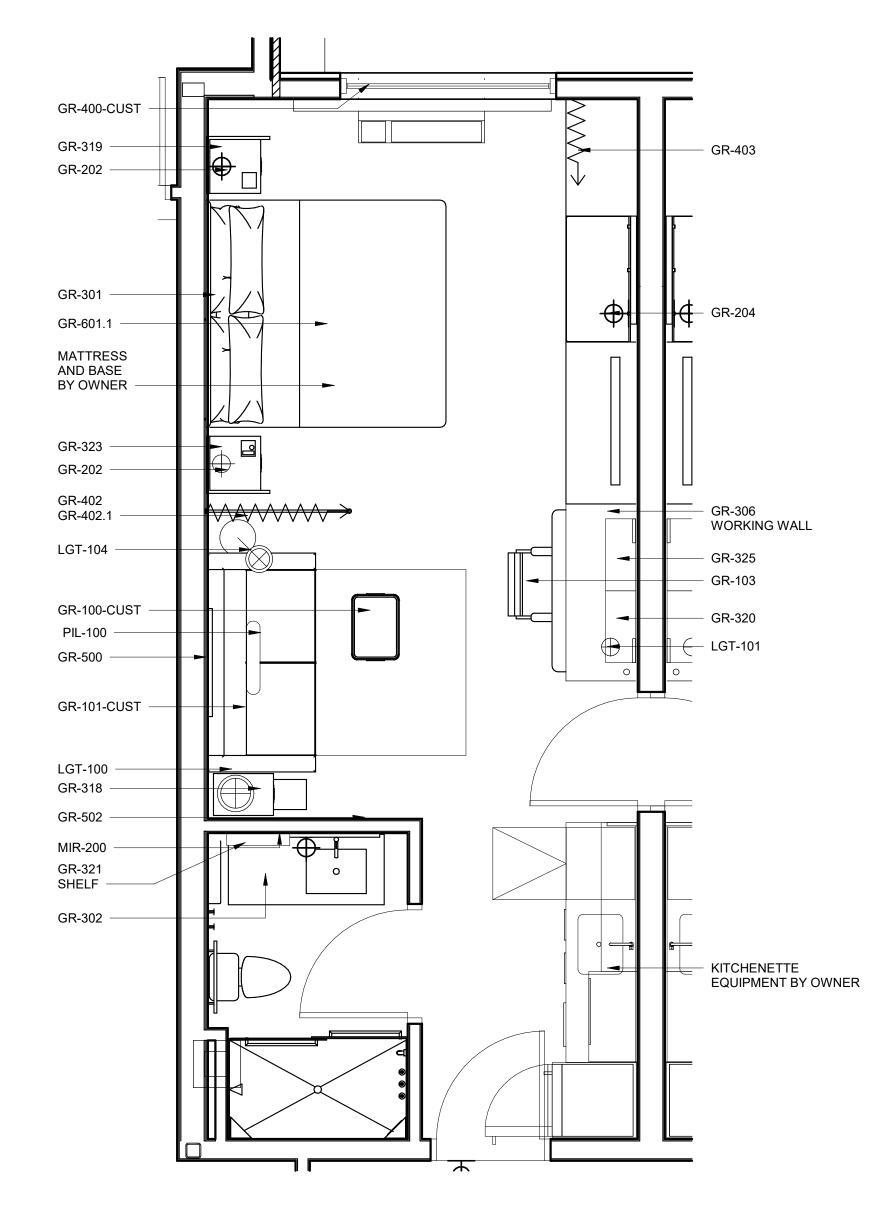

|                                                                                      |                           |                                                                                                                                                                                                                                                                                                                                                                                                                                                                                                                                                                                                                                                                                                                                                                                                                                                                                                                                                                                                                                                                                                                                                                                                                                                                                                                                                                                                                                                                                                                                                                                                                                                                                                                                                                                                                                                                                                                                                                                                                                                                                                                                                                                                                                                            | Т                                                                   | 5                                                                                                          |
|--------------------------------------------------------------------------------------|---------------------------|------------------------------------------------------------------------------------------------------------------------------------------------------------------------------------------------------------------------------------------------------------------------------------------------------------------------------------------------------------------------------------------------------------------------------------------------------------------------------------------------------------------------------------------------------------------------------------------------------------------------------------------------------------------------------------------------------------------------------------------------------------------------------------------------------------------------------------------------------------------------------------------------------------------------------------------------------------------------------------------------------------------------------------------------------------------------------------------------------------------------------------------------------------------------------------------------------------------------------------------------------------------------------------------------------------------------------------------------------------------------------------------------------------------------------------------------------------------------------------------------------------------------------------------------------------------------------------------------------------------------------------------------------------------------------------------------------------------------------------------------------------------------------------------------------------------------------------------------------------------------------------------------------------------------------------------------------------------------------------------------------------------------------------------------------------------------------------------------------------------------------------------------------------------------------------------------------------------------------------------------------------|---------------------------------------------------------------------|------------------------------------------------------------------------------------------------------------|
|                                                                                      |                           |                                                                                                                                                                                                                                                                                                                                                                                                                                                                                                                                                                                                                                                                                                                                                                                                                                                                                                                                                                                                                                                                                                                                                                                                                                                                                                                                                                                                                                                                                                                                                                                                                                                                                                                                                                                                                                                                                                                                                                                                                                                                                                                                                                                                                                                            |                                                                     |                                                                                                            |
| GENERAL NOTES:                                                                       |                           | Γ                                                                                                                                                                                                                                                                                                                                                                                                                                                                                                                                                                                                                                                                                                                                                                                                                                                                                                                                                                                                                                                                                                                                                                                                                                                                                                                                                                                                                                                                                                                                                                                                                                                                                                                                                                                                                                                                                                                                                                                                                                                                                                                                                                                                                                                          | PUBLIC SPACE FINISH PLAN LEGEND                                     |                                                                                                            |
| 1. ALL PUBLIC AREAS<br>RECEIVEING PFT-400 TO                                         | FRP     P-800             | FULL HEIGHT FRP PANELS, COLOR: WHITE<br>GENERAL PAINT @ BOH                                                                                                                                                                                                                                                                                                                                                                                                                                                                                                                                                                                                                                                                                                                                                                                                                                                                                                                                                                                                                                                                                                                                                                                                                                                                                                                                                                                                                                                                                                                                                                                                                                                                                                                                                                                                                                                                                                                                                                                                                                                                                                                                                                                                | CPT-300 CARPET TILE @ GUEST CORRIDORS                               | SC SEALED CONCRETE - CLEAR COAT                                                                            |
| RECEIVE RB-400,<br>RUBBER WALL BASE.<br>2. PUBLIC RESTROOMS<br>TO RECEIVE PTB-400,   | P-801                     | GENERAL PAINT @ BOH BREAKROOM                                                                                                                                                                                                                                                                                                                                                                                                                                                                                                                                                                                                                                                                                                                                                                                                                                                                                                                                                                                                                                                                                                                                                                                                                                                                                                                                                                                                                                                                                                                                                                                                                                                                                                                                                                                                                                                                                                                                                                                                                                                                                                                                                                                                                              |                                                                     | LVT-800 LVT @ EMPLOYEE BOH                                                                                 |
| TILE BASE.<br>3. FITNESS ROOM TO<br>RECEIVE RB-700,                                  | PWT-400                   | WALL TILE @ LOBBY COLUMNS                                                                                                                                                                                                                                                                                                                                                                                                                                                                                                                                                                                                                                                                                                                                                                                                                                                                                                                                                                                                                                                                                                                                                                                                                                                                                                                                                                                                                                                                                                                                                                                                                                                                                                                                                                                                                                                                                                                                                                                                                                                                                                                                                                                                                                  | CPT-12.ALT CARPET TILE @ BOH OFFICES                                | T-13 QUARRY TILE @ FOOD PREP                                                                               |
| <ul><li>RUBBER WALL BASE.</li><li>4. BOH AREAS TO<br/>RECEIVE RB-800, COVE</li></ul> | PWT-600                   | WALL TILE @ PUBLIC RESTROOM WET WALLS<br>GENERAL WALLCOVERING @ CORRIDORS                                                                                                                                                                                                                                                                                                                                                                                                                                                                                                                                                                                                                                                                                                                                                                                                                                                                                                                                                                                                                                                                                                                                                                                                                                                                                                                                                                                                                                                                                                                                                                                                                                                                                                                                                                                                                                                                                                                                                                                                                                                                                                                                                                                  | CPT-12 BROADLOOM CARPET @ STAIRS                                    | RBF-700 RUBBER FLOORING @ FITNESS                                                                          |
| BASE.<br>5. CORRIDORS TO<br>RECEIVE RB-300 RUBBER                                    | <b></b> VWC-301           | ACCENT WALLCOVERING @ FIRST FLOOR ELEV. LOBBY                                                                                                                                                                                                                                                                                                                                                                                                                                                                                                                                                                                                                                                                                                                                                                                                                                                                                                                                                                                                                                                                                                                                                                                                                                                                                                                                                                                                                                                                                                                                                                                                                                                                                                                                                                                                                                                                                                                                                                                                                                                                                                                                                                                                              | - /// /// PFT-300 GENERAL FLOOR TILE @ ELEV. LOBBY                  |                                                                                                            |
| WALL BASE<br>6. REFERENCE SHEETS<br>I-106 THROUGH I-113<br>FOR GUESTROOM AND         | VWC-302                   | ACCENT WALLCOVERING @ UPPER FLOOR ELEV. LOBBY                                                                                                                                                                                                                                                                                                                                                                                                                                                                                                                                                                                                                                                                                                                                                                                                                                                                                                                                                                                                                                                                                                                                                                                                                                                                                                                                                                                                                                                                                                                                                                                                                                                                                                                                                                                                                                                                                                                                                                                                                                                                                                                                                                                                              |                                                                     | GC TO INSTALL FLOORING TRANSITION TR-100 -                                                                 |
| GUEST BATH FINISHES.<br>7. ALL 90 DEGREE                                             | <b>— — —</b> VWC-400      |                                                                                                                                                                                                                                                                                                                                                                                                                                                                                                                                                                                                                                                                                                                                                                                                                                                                                                                                                                                                                                                                                                                                                                                                                                                                                                                                                                                                                                                                                                                                                                                                                                                                                                                                                                                                                                                                                                                                                                                                                                                                                                                                                                                                                                                            | '   '   '   '   '   '   ' PFT-301 FLOOR TILE @ UPPER FLOOR ELEV. LO | DBBY     1     SCHLUTER SHEINE ANODIZED ALUMINUM FINISH.                                                   |
| OUTSIDE CORNERS IN<br>LOBBY FINISHED IN<br>WALLCOVERING TO                           | VWC-401           VWC-402 | ACCENT WALLCOVERING @ HYDRATION AND<br>CAFFEINATION STATION<br>ACCENT WALLCOVERING @ VESTIBULE                                                                                                                                                                                                                                                                                                                                                                                                                                                                                                                                                                                                                                                                                                                                                                                                                                                                                                                                                                                                                                                                                                                                                                                                                                                                                                                                                                                                                                                                                                                                                                                                                                                                                                                                                                                                                                                                                                                                                                                                                                                                                                                                                             | PFT-400 GENERAL FLOOR TILE @ LOBBY                                  | GC TO SUPPLY AND INSTALL SCHLUTER RONDEC<br>2 GRAPHITE - ANODIZED ALUMINUM FINISH AT ALL                   |
| RECEIVE CG-401<br>CORNERGUARDS.<br>8. ALL 90 DEGREE OUTSIDE                          | •••••• VWC-403            | ACCENT WALLCOVERING @ VESTIBULE                                                                                                                                                                                                                                                                                                                                                                                                                                                                                                                                                                                                                                                                                                                                                                                                                                                                                                                                                                                                                                                                                                                                                                                                                                                                                                                                                                                                                                                                                                                                                                                                                                                                                                                                                                                                                                                                                                                                                                                                                                                                                                                                                                                                                            |                                                                     | OUTSIDE CORNERS.                                                                                           |
| CORNERS IN CORRIDOR<br>FINISHED IN                                                   | VWC-600                   | GENERAL WALLCOVERING @ PUBLIC RESTROOM                                                                                                                                                                                                                                                                                                                                                                                                                                                                                                                                                                                                                                                                                                                                                                                                                                                                                                                                                                                                                                                                                                                                                                                                                                                                                                                                                                                                                                                                                                                                                                                                                                                                                                                                                                                                                                                                                                                                                                                                                                                                                                                                                                                                                     | PFT-401 ACCENT FLOOR TILE @ LOBBY                                   |                                                                                                            |
| WALLCOVERING TO<br>RECEIVE CG-300<br>CORNERGUARDS.                                   | VWC-800                   | ACCENT WALLCOVERING @ BOH BREAKROOM                                                                                                                                                                                                                                                                                                                                                                                                                                                                                                                                                                                                                                                                                                                                                                                                                                                                                                                                                                                                                                                                                                                                                                                                                                                                                                                                                                                                                                                                                                                                                                                                                                                                                                                                                                                                                                                                                                                                                                                                                                                                                                                                                                                                                        | * * * * *     PFT-600     FLOOR TILE @ PUBLIC RESTROOM              |                                                                                                            |
|                                                                                      | VWC-801                   | GENERAL WALLCOVERING @ BOH                                                                                                                                                                                                                                                                                                                                                                                                                                                                                                                                                                                                                                                                                                                                                                                                                                                                                                                                                                                                                                                                                                                                                                                                                                                                                                                                                                                                                                                                                                                                                                                                                                                                                                                                                                                                                                                                                                                                                                                                                                                                                                                                                                                                                                 | PFT-700 FLOOR TILE @ GUEST LAUNDRY                                  |                                                                                                            |
|                                                                                      |                           | WALL PROTECTION @ RECEPTION & MARKET                                                                                                                                                                                                                                                                                                                                                                                                                                                                                                                                                                                                                                                                                                                                                                                                                                                                                                                                                                                                                                                                                                                                                                                                                                                                                                                                                                                                                                                                                                                                                                                                                                                                                                                                                                                                                                                                                                                                                                                                                                                                                                                                                                                                                       |                                                                     |                                                                                                            |
|                                                                                      | WP-10/<br>FILM-01         | WALL PROTECTION & GLASS FILM @ RECEPTION                                                                                                                                                                                                                                                                                                                                                                                                                                                                                                                                                                                                                                                                                                                                                                                                                                                                                                                                                                                                                                                                                                                                                                                                                                                                                                                                                                                                                                                                                                                                                                                                                                                                                                                                                                                                                                                                                                                                                                                                                                                                                                                                                                                                                   |                                                                     |                                                                                                            |
|                                                                                      | A1<br>I-107               |                                                                                                                                                                                                                                                                                                                                                                                                                                                                                                                                                                                                                                                                                                                                                                                                                                                                                                                                                                                                                                                                                                                                                                                                                                                                                                                                                                                                                                                                                                                                                                                                                                                                                                                                                                                                                                                                                                                                                                                                                                                                                                                                                                                                                                                            | A1<br>I-106                                                         |                                                                                                            |
|                                                                                      |                           |                                                                                                                                                                                                                                                                                                                                                                                                                                                                                                                                                                                                                                                                                                                                                                                                                                                                                                                                                                                                                                                                                                                                                                                                                                                                                                                                                                                                                                                                                                                                                                                                                                                                                                                                                                                                                                                                                                                                                                                                                                                                                                                                                                                                                                                            |                                                                     |                                                                                                            |
|                                                                                      | PBX<br>028                | KING STUDIO<br>117<br>119<br>SEE TYPICA. ROOM TYPES FOR<br>SEE TYPICA. ROOM TYPES FOR TYPICA. ROOM TYPES FOR TYPES FOR TYPES FOR TYPICA. ROOM TYPES FOR TYPES FO | ROOM FINISH PLANS                                                   | KING ONE<br>BEDROOM<br>129<br>STAIR 2<br>052<br>052<br>052<br>052<br>052<br>052<br>052<br>052<br>052<br>05 |
|                                                                                      |                           | 3<br> -105                                                                                                                                                                                                                                                                                                                                                                                                                                                                                                                                                                                                                                                                                                                                                                                                                                                                                                                                                                                                                                                                                                                                                                                                                                                                                                                                                                                                                                                                                                                                                                                                                                                                                                                                                                                                                                                                                                                                                                                                                                                                                                                                                                                                                                                 |                                                                     |                                                                                                            |
| POOL MECHANICA                                                                       | FIRE PUMP                 |                                                                                                                                                                                                                                                                                                                                                                                                                                                                                                                                                                                                                                                                                                                                                                                                                                                                                                                                                                                                                                                                                                                                                                                                                                                                                                                                                                                                                                                                                                                                                                                                                                                                                                                                                                                                                                                                                                                                                                                                                                                                                                                                                                                                                                                            |                                                                     | A1<br>I-111                                                                                                |