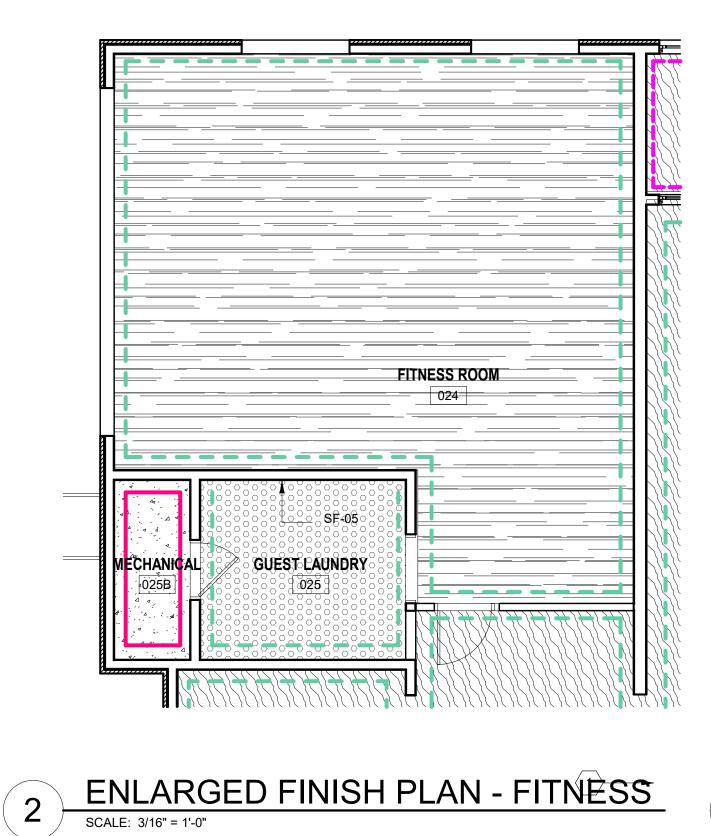

|                                                                                      |                           |                                                                                                                                                                                                                                                                                                                                                                                                                                                                                                                                                                                                                                                                                                                                                                                                                                                                                                                                                                                                                                                                                                                                                                                                                                                                                                                                                                                                                                                                                                                                                                                                                                                                                                                                                                                                                                                                                                                                                                                                                                                                                                                                                                                                                                                            | Т                                                                   | 5                                                                                                          |
|--------------------------------------------------------------------------------------|---------------------------|------------------------------------------------------------------------------------------------------------------------------------------------------------------------------------------------------------------------------------------------------------------------------------------------------------------------------------------------------------------------------------------------------------------------------------------------------------------------------------------------------------------------------------------------------------------------------------------------------------------------------------------------------------------------------------------------------------------------------------------------------------------------------------------------------------------------------------------------------------------------------------------------------------------------------------------------------------------------------------------------------------------------------------------------------------------------------------------------------------------------------------------------------------------------------------------------------------------------------------------------------------------------------------------------------------------------------------------------------------------------------------------------------------------------------------------------------------------------------------------------------------------------------------------------------------------------------------------------------------------------------------------------------------------------------------------------------------------------------------------------------------------------------------------------------------------------------------------------------------------------------------------------------------------------------------------------------------------------------------------------------------------------------------------------------------------------------------------------------------------------------------------------------------------------------------------------------------------------------------------------------------|---------------------------------------------------------------------|------------------------------------------------------------------------------------------------------------|
|                                                                                      |                           |                                                                                                                                                                                                                                                                                                                                                                                                                                                                                                                                                                                                                                                                                                                                                                                                                                                                                                                                                                                                                                                                                                                                                                                                                                                                                                                                                                                                                                                                                                                                                                                                                                                                                                                                                                                                                                                                                                                                                                                                                                                                                                                                                                                                                                                            |                                                                     |                                                                                                            |
| GENERAL NOTES:                                                                       |                           | Γ                                                                                                                                                                                                                                                                                                                                                                                                                                                                                                                                                                                                                                                                                                                                                                                                                                                                                                                                                                                                                                                                                                                                                                                                                                                                                                                                                                                                                                                                                                                                                                                                                                                                                                                                                                                                                                                                                                                                                                                                                                                                                                                                                                                                                                                          | PUBLIC SPACE FINISH PLAN LEGEND                                     |                                                                                                            |
| 1. ALL PUBLIC AREAS<br>RECEIVEING PFT-400 TO                                         | FRP     P-800             | FULL HEIGHT FRP PANELS, COLOR: WHITE<br>GENERAL PAINT @ BOH                                                                                                                                                                                                                                                                                                                                                                                                                                                                                                                                                                                                                                                                                                                                                                                                                                                                                                                                                                                                                                                                                                                                                                                                                                                                                                                                                                                                                                                                                                                                                                                                                                                                                                                                                                                                                                                                                                                                                                                                                                                                                                                                                                                                | CPT-300 CARPET TILE @ GUEST CORRIDORS                               | SC SEALED CONCRETE - CLEAR COAT                                                                            |
| RECEIVE RB-400,<br>RUBBER WALL BASE.<br>2. PUBLIC RESTROOMS<br>TO RECEIVE PTB-400,   | P-801                     | GENERAL PAINT @ BOH BREAKROOM                                                                                                                                                                                                                                                                                                                                                                                                                                                                                                                                                                                                                                                                                                                                                                                                                                                                                                                                                                                                                                                                                                                                                                                                                                                                                                                                                                                                                                                                                                                                                                                                                                                                                                                                                                                                                                                                                                                                                                                                                                                                                                                                                                                                                              |                                                                     | LVT-800 LVT @ EMPLOYEE BOH                                                                                 |
| TILE BASE.<br>3. FITNESS ROOM TO<br>RECEIVE RB-700,                                  | PWT-400                   | WALL TILE @ LOBBY COLUMNS                                                                                                                                                                                                                                                                                                                                                                                                                                                                                                                                                                                                                                                                                                                                                                                                                                                                                                                                                                                                                                                                                                                                                                                                                                                                                                                                                                                                                                                                                                                                                                                                                                                                                                                                                                                                                                                                                                                                                                                                                                                                                                                                                                                                                                  | CPT-12.ALT CARPET TILE @ BOH OFFICES                                | T-13 QUARRY TILE @ FOOD PREP                                                                               |
| <ul><li>RUBBER WALL BASE.</li><li>4. BOH AREAS TO<br/>RECEIVE RB-800, COVE</li></ul> | PWT-600                   | WALL TILE @ PUBLIC RESTROOM WET WALLS<br>GENERAL WALLCOVERING @ CORRIDORS                                                                                                                                                                                                                                                                                                                                                                                                                                                                                                                                                                                                                                                                                                                                                                                                                                                                                                                                                                                                                                                                                                                                                                                                                                                                                                                                                                                                                                                                                                                                                                                                                                                                                                                                                                                                                                                                                                                                                                                                                                                                                                                                                                                  | CPT-12 BROADLOOM CARPET @ STAIRS                                    | RBF-700 RUBBER FLOORING @ FITNESS                                                                          |
| BASE.<br>5. CORRIDORS TO<br>RECEIVE RB-300 RUBBER                                    | <b></b> VWC-301           | ACCENT WALLCOVERING @ FIRST FLOOR ELEV. LOBBY                                                                                                                                                                                                                                                                                                                                                                                                                                                                                                                                                                                                                                                                                                                                                                                                                                                                                                                                                                                                                                                                                                                                                                                                                                                                                                                                                                                                                                                                                                                                                                                                                                                                                                                                                                                                                                                                                                                                                                                                                                                                                                                                                                                                              | - /// /// PFT-300 GENERAL FLOOR TILE @ ELEV. LOBBY                  |                                                                                                            |
| WALL BASE<br>6. REFERENCE SHEETS<br>I-106 THROUGH I-113<br>FOR GUESTROOM AND         | VWC-302                   | ACCENT WALLCOVERING @ UPPER FLOOR ELEV. LOBBY                                                                                                                                                                                                                                                                                                                                                                                                                                                                                                                                                                                                                                                                                                                                                                                                                                                                                                                                                                                                                                                                                                                                                                                                                                                                                                                                                                                                                                                                                                                                                                                                                                                                                                                                                                                                                                                                                                                                                                                                                                                                                                                                                                                                              |                                                                     | GC TO INSTALL FLOORING TRANSITION TR-100 -                                                                 |
| GUEST BATH FINISHES.<br>7. ALL 90 DEGREE                                             | <b>— — —</b> VWC-400      |                                                                                                                                                                                                                                                                                                                                                                                                                                                                                                                                                                                                                                                                                                                                                                                                                                                                                                                                                                                                                                                                                                                                                                                                                                                                                                                                                                                                                                                                                                                                                                                                                                                                                                                                                                                                                                                                                                                                                                                                                                                                                                                                                                                                                                                            | '   '   '   '   '   '   ' PFT-301 FLOOR TILE @ UPPER FLOOR ELEV. LO | DBBY     1     SCHLUTER SHEINE ANODIZED ALUMINUM FINISH.                                                   |
| OUTSIDE CORNERS IN<br>LOBBY FINISHED IN<br>WALLCOVERING TO                           | VWC-401           VWC-402 | ACCENT WALLCOVERING @ HYDRATION AND<br>CAFFEINATION STATION<br>ACCENT WALLCOVERING @ VESTIBULE                                                                                                                                                                                                                                                                                                                                                                                                                                                                                                                                                                                                                                                                                                                                                                                                                                                                                                                                                                                                                                                                                                                                                                                                                                                                                                                                                                                                                                                                                                                                                                                                                                                                                                                                                                                                                                                                                                                                                                                                                                                                                                                                                             | PFT-400 GENERAL FLOOR TILE @ LOBBY                                  | GC TO SUPPLY AND INSTALL SCHLUTER RONDEC<br>2 GRAPHITE - ANODIZED ALUMINUM FINISH AT ALL                   |
| RECEIVE CG-401<br>CORNERGUARDS.<br>8. ALL 90 DEGREE OUTSIDE                          | •••••• VWC-403            | ACCENT WALLCOVERING @ VESTIBULE                                                                                                                                                                                                                                                                                                                                                                                                                                                                                                                                                                                                                                                                                                                                                                                                                                                                                                                                                                                                                                                                                                                                                                                                                                                                                                                                                                                                                                                                                                                                                                                                                                                                                                                                                                                                                                                                                                                                                                                                                                                                                                                                                                                                                            |                                                                     | OUTSIDE CORNERS.                                                                                           |
| CORNERS IN CORRIDOR<br>FINISHED IN                                                   | VWC-600                   | GENERAL WALLCOVERING @ PUBLIC RESTROOM                                                                                                                                                                                                                                                                                                                                                                                                                                                                                                                                                                                                                                                                                                                                                                                                                                                                                                                                                                                                                                                                                                                                                                                                                                                                                                                                                                                                                                                                                                                                                                                                                                                                                                                                                                                                                                                                                                                                                                                                                                                                                                                                                                                                                     | PFT-401 ACCENT FLOOR TILE @ LOBBY                                   |                                                                                                            |
| WALLCOVERING TO<br>RECEIVE CG-300<br>CORNERGUARDS.                                   | VWC-800                   | ACCENT WALLCOVERING @ BOH BREAKROOM                                                                                                                                                                                                                                                                                                                                                                                                                                                                                                                                                                                                                                                                                                                                                                                                                                                                                                                                                                                                                                                                                                                                                                                                                                                                                                                                                                                                                                                                                                                                                                                                                                                                                                                                                                                                                                                                                                                                                                                                                                                                                                                                                                                                                        | * * * * *     PFT-600     FLOOR TILE @ PUBLIC RESTROOM              |                                                                                                            |
|                                                                                      | VWC-801                   | GENERAL WALLCOVERING @ BOH                                                                                                                                                                                                                                                                                                                                                                                                                                                                                                                                                                                                                                                                                                                                                                                                                                                                                                                                                                                                                                                                                                                                                                                                                                                                                                                                                                                                                                                                                                                                                                                                                                                                                                                                                                                                                                                                                                                                                                                                                                                                                                                                                                                                                                 | PFT-700 FLOOR TILE @ GUEST LAUNDRY                                  |                                                                                                            |
|                                                                                      |                           | WALL PROTECTION @ RECEPTION & MARKET                                                                                                                                                                                                                                                                                                                                                                                                                                                                                                                                                                                                                                                                                                                                                                                                                                                                                                                                                                                                                                                                                                                                                                                                                                                                                                                                                                                                                                                                                                                                                                                                                                                                                                                                                                                                                                                                                                                                                                                                                                                                                                                                                                                                                       |                                                                     |                                                                                                            |
|                                                                                      | WP-10/<br>FILM-01         | WALL PROTECTION & GLASS FILM @ RECEPTION                                                                                                                                                                                                                                                                                                                                                                                                                                                                                                                                                                                                                                                                                                                                                                                                                                                                                                                                                                                                                                                                                                                                                                                                                                                                                                                                                                                                                                                                                                                                                                                                                                                                                                                                                                                                                                                                                                                                                                                                                                                                                                                                                                                                                   |                                                                     |                                                                                                            |
|                                                                                      | A1<br>I-107               |                                                                                                                                                                                                                                                                                                                                                                                                                                                                                                                                                                                                                                                                                                                                                                                                                                                                                                                                                                                                                                                                                                                                                                                                                                                                                                                                                                                                                                                                                                                                                                                                                                                                                                                                                                                                                                                                                                                                                                                                                                                                                                                                                                                                                                                            | A1<br>I-106                                                         |                                                                                                            |
|                                                                                      |                           |                                                                                                                                                                                                                                                                                                                                                                                                                                                                                                                                                                                                                                                                                                                                                                                                                                                                                                                                                                                                                                                                                                                                                                                                                                                                                                                                                                                                                                                                                                                                                                                                                                                                                                                                                                                                                                                                                                                                                                                                                                                                                                                                                                                                                                                            |                                                                     |                                                                                                            |
|                                                                                      | PBX<br>028                | KING STUDIO<br>117<br>119<br>SEE TYPICA. ROOM TYPES FOR<br>SEE TYPICA. ROOM TYPES FOR TYPICA. ROOM TYPES FOR TYPES FOR TYPES FOR TYPICA. ROOM TYPES FOR TYPES FO | ROOM FINISH PLANS                                                   | KING ONE<br>BEDROOM<br>129<br>STAIR 2<br>052<br>052<br>052<br>052<br>052<br>052<br>052<br>052<br>052<br>05 |
|                                                                                      |                           | 3<br> -105                                                                                                                                                                                                                                                                                                                                                                                                                                                                                                                                                                                                                                                                                                                                                                                                                                                                                                                                                                                                                                                                                                                                                                                                                                                                                                                                                                                                                                                                                                                                                                                                                                                                                                                                                                                                                                                                                                                                                                                                                                                                                                                                                                                                                                                 |                                                                     |                                                                                                            |
| POOL MECHANICA                                                                       | FIRE PUMP                 |                                                                                                                                                                                                                                                                                                                                                                                                                                                                                                                                                                                                                                                                                                                                                                                                                                                                                                                                                                                                                                                                                                                                                                                                                                                                                                                                                                                                                                                                                                                                                                                                                                                                                                                                                                                                                                                                                                                                                                                                                                                                                                                                                                                                                                                            |                                                                     | A1<br>I-111                                                                                                |

| 2 |  |
|---|--|
| 3 |  |

|                                                                                                                                                                                                                                                                                                                                                     | PUBLIC SPACE FINISH PLAN LEGEND |                   |                                                          |                                         |            |                                      |                                                                                           |                                                                                                            |                              |
|-----------------------------------------------------------------------------------------------------------------------------------------------------------------------------------------------------------------------------------------------------------------------------------------------------------------------------------------------------|---------------------------------|-------------------|----------------------------------------------------------|-----------------------------------------|------------|--------------------------------------|-------------------------------------------------------------------------------------------|------------------------------------------------------------------------------------------------------------|------------------------------|
| GENERAL NOTES:<br>1. ALL PUBLIC AREAS                                                                                                                                                                                                                                                                                                               |                                 | FRP               | FULL HEIGHT FRP PANELS, COLOR: WHITE                     |                                         | CPT-300    | CARPET TILE @ GUEST CORRIDORS        |                                                                                           | SC                                                                                                         | SEALED CONCRETE - CLEAR COAT |
| RECEIVEING PFT-400 TO<br>RECEIVE RB-400,                                                                                                                                                                                                                                                                                                            |                                 | P-800             | GENERAL PAINT @ BOH                                      |                                         | ×<br>      |                                      |                                                                                           |                                                                                                            |                              |
| RUBBER WALL BASE.<br>2. PUBLIC RESTROOMS<br>TO RECEIVE PTB-400,<br>TILE BASE.<br>3. FITNESS ROOM TO<br>RECEIVE RB-700,<br>RUBBER WALL BASE.<br>4. BOH AREAS TO<br>RECEIVE RB-800, COVE<br>BASE.<br>5. CORRIDORS TO<br>RECEIVE RB-300 RUBBER<br>WALL BASE<br>6. REFERENCE SHEETS<br>I-106 THROUGH I-113<br>FOR GUESTROOM AND<br>GUEST BATH FINISHES. |                                 | P-801             | GENERAL PAINT @ BOH BREAKROOM                            | <br>        =                           | CPT-400    | CARPET TILE INSET @ FRONT DESK       |                                                                                           | LVT-800                                                                                                    | LVT @ EMPLOYEE BOH           |
|                                                                                                                                                                                                                                                                                                                                                     |                                 | PWT-400           | WALL TILE @ LOBBY COLUMNS                                |                                         | CPT-12.ALT | CARPET TILE @ BOH OFFICES            |                                                                                           | T-13                                                                                                       | QUARRY TILE @ FOOD PREP      |
|                                                                                                                                                                                                                                                                                                                                                     |                                 | PWT-600           | WALL TILE @ PUBLIC RESTROOM WET WALLS                    |                                         |            |                                      |                                                                                           |                                                                                                            |                              |
|                                                                                                                                                                                                                                                                                                                                                     |                                 | VWC-300           | GENERAL WALLCOVERING @ CORRIDORS                         |                                         | CPT-12     | BROADLOOM CARPET @ STAIRS            |                                                                                           | RBF-700                                                                                                    | RUBBER FLOORING @ FITNESS    |
|                                                                                                                                                                                                                                                                                                                                                     |                                 | VWC-301           | ACCENT WALLCOVERING @ FIRST FLOOR ELEV. LOBBY            |                                         | PFT-300    | GENERAL FLOOR TILE @ ELEV. LOBBY     |                                                                                           |                                                                                                            |                              |
|                                                                                                                                                                                                                                                                                                                                                     |                                 | VWC-302           | ACCENT WALLCOVERING @ UPPER FLOOR ELEV. LOBBY            |                                         | 111-500    |                                      |                                                                                           |                                                                                                            |                              |
|                                                                                                                                                                                                                                                                                                                                                     |                                 | VWC-400           | GENERAL WALLCOVERING @ LOBBY & FITNESS                   |                                         | PFT-301    | FLOOR TILE @ UPPER FLOOR ELEV. LOBBY | 1 GC TO INSTALL FLOORING TRANSITION TR-100 -<br>SCHLUTER SHEINE ANODIZED ALUMINUM FINISH. |                                                                                                            |                              |
| 7. ALL 90 DEGREE<br>DUTSIDE CORNERS IN<br>_OBBY FINISHED IN                                                                                                                                                                                                                                                                                         |                                 | VWC-401           | ACCENT WALLCOVERING @ HYDRATION AND CAFFEINATION STATION |                                         |            | GENERAL FLOOR TILE @ LOBBY           | 2                                                                                         | GC TO SUPPLY AND INSTALL SCHLUTER RONDEC<br>GRAPHITE - ANODIZED ALUMINUM FINISH AT ALL<br>OUTSIDE CORNERS. |                              |
| WALLCOVERING TO<br>RECEIVE CG-401                                                                                                                                                                                                                                                                                                                   |                                 | VWC-402           | ACCENT WALLCOVERING @ VESTIBULE                          |                                         | PFT-400    |                                      |                                                                                           |                                                                                                            |                              |
| CORNERGUARDS.<br>8. ALL 90 DEGREE OUTSIDE                                                                                                                                                                                                                                                                                                           |                                 | VWC-403           | ACCENT WALLCOVERING @ SERVING                            |                                         | PFT-401    | ACCENT FLOOR TILE @ LOBBY            |                                                                                           |                                                                                                            |                              |
| CORNERS IN CORRIDOR<br>FINISHED IN<br>WALLCOVERING TO                                                                                                                                                                                                                                                                                               |                                 | VWC-600           | GENERAL WALLCOVERING @ PUBLIC RESTROOM                   | * * * * *                               |            |                                      |                                                                                           |                                                                                                            |                              |
| RECEIVE CG-300<br>CORNERGUARDS.                                                                                                                                                                                                                                                                                                                     |                                 | VWC-800           | ACCENT WALLCOVERING @ BOH BREAKROOM                      | * * * * *                               | PFT-600    | FLOOR TILE @ PUBLIC RESTROOM         |                                                                                           |                                                                                                            |                              |
|                                                                                                                                                                                                                                                                                                                                                     |                                 | VWC-801           | GENERAL WALLCOVERING @ BOH                               |                                         | PFT-700    | FLOOR TILE @ GUEST LAUNDRY           |                                                                                           |                                                                                                            |                              |
|                                                                                                                                                                                                                                                                                                                                                     |                                 | WP-10             | WALL PROTECTION @ RECEPTION & MARKET                     | 000000000000000000000000000000000000000 | 7          |                                      |                                                                                           |                                                                                                            |                              |
|                                                                                                                                                                                                                                                                                                                                                     |                                 | WP-10/<br>FILM-01 | WALL PROTECTION & GLASS FILM @ RECEPTION                 |                                         |            |                                      |                                                                                           |                                                                                                            |                              |

| ~  |  |
|----|--|
| בי |  |
| .) |  |
| ~  |  |

4

|                                                                                                                              |                       |                                                             | PUBLIC                                       | SPACE FIN   | ISH PLAN LEGEND                      |                        |                                          |                                                                         |
|------------------------------------------------------------------------------------------------------------------------------|-----------------------|-------------------------------------------------------------|----------------------------------------------|-------------|--------------------------------------|------------------------|------------------------------------------|-------------------------------------------------------------------------|
| ALL PUBLIC AREAS<br>RECEIVEING PFT-400 TO<br>RECEIVE RB-400,<br>RUBBER WALL BASE.<br>PUBLIC RESTROOMS<br>TO RECEIVE PTB-400, | <br>FRP               | FULL HEIGHT FRP PANELS, COLOR: WHITE                        |                                              | СРТ-300     | CARPET TILE @ GUEST CORRIDORS        |                        | SC                                       | SEALED CONCRETE - CLEAR COAT                                            |
|                                                                                                                              | <br>P-800             | GENERAL PAINT @ BOH                                         |                                              |             | م<br>                                |                        |                                          |                                                                         |
|                                                                                                                              | <br>P-801             | GENERAL PAINT @ BOH BREAKROOM                               | _      <br>                                  | CPT-400     | CARPET TILE INSET @ FRONT DESK       |                        | LVT-800                                  | LVT @ EMPLOYEE BOH                                                      |
| ILE BASE.<br>ITNESS ROOM TO                                                                                                  | <br>PWT-400           | WALL TILE @ LOBBY COLUMNS                                   |                                              | CPT-12.ALT  | CARPET TILE @ BOH OFFICES            |                        | T-13                                     | QUARRY TILE @ FOOD PREP                                                 |
| ECEIVE RB-700,<br>UBBER WALL BASE.                                                                                           | <br>PWT-600           | WALL TILE @ PUBLIC RESTROOM WET WALLS                       |                                              |             |                                      |                        |                                          |                                                                         |
| BOH AREAS TO<br>RECEIVE RB-800, COVE<br>BASE.                                                                                | <br>VWC-300           | GENERAL WALLCOVERING @ CORRIDORS                            |                                              | CPT-12      | BROADLOOM CARPET @ STAIRS            |                        | RBF-700                                  | RUBBER FLOORING @ FITNESS                                               |
| CORRIDORS TO<br>EIVE RB-300 RUBBER                                                                                           | <br>VWC-301           | ACCENT WALLCOVERING @ FIRST FLOOR ELEV. LOBBY               |                                              | PFT-300 GEN | GENERAL FLOOR TILE @ ELEV. LOBBY     |                        |                                          |                                                                         |
| L BASE<br>REFERENCE SHEETS                                                                                                   | <br>VWC-302           | ACCENT WALLCOVERING @ UPPER FLOOR ELEV. LOBBY               |                                              |             |                                      |                        | KEYED NOTES                              |                                                                         |
| I-106 THROUGH I-113<br>FOR GUESTROOM AND<br>GUEST BATH FINISHES.                                                             | <br>VWC-400           | GENERAL WALLCOVERING @ LOBBY & FITNESS                      |                                              | PFT-301     | FLOOR TILE @ UPPER FLOOR ELEV. LOBBY | 1                      |                                          | TALL FLOORING TRANSITION TR-100 -<br>R SHEINE ANODIZED ALUMINUM FINISH. |
| ALL 90 DEGREE<br>SIDE CORNERS IN                                                                                             | <br>VWC-401           | ACCENT WALLCOVERING @ HYDRATION AND<br>CAFFEINATION STATION |                                              |             | GENERAL FLOOR TILE @ LOBBY           |                        | GC TO SUPPLY AND INSTALL SCHLUTER RONDEC |                                                                         |
| BY FINISHED IN<br>LCOVERING TO<br>EIVE CG-401                                                                                | <br>VWC-402           | ACCENT WALLCOVERING @ VESTIBULE                             |                                              | PFT-400     |                                      |                        |                                          | - ANODIZED ALUMINUM FINISH AT ALL                                       |
| RNERGUARDS.<br>ALL 90 DEGREE OUTSIDE<br>RNERS IN CORRIDOR<br>IISHED IN<br>ALLCOVERING TO                                     | <br>VWC-403           | ACCENT WALLCOVERING @ SERVING                               |                                              | PFT-401     | ACCENT FLOOR TILE @ LOBBY            |                        |                                          |                                                                         |
|                                                                                                                              | <br>VWC-600           | GENERAL WALLCOVERING @ PUBLIC RESTROOM                      | * * * * *                                    |             |                                      |                        |                                          |                                                                         |
| EIVE CG-300<br>RNERGUARDS.                                                                                                   | <br>VWC-800           | ACCENT WALLCOVERING @ BOH BREAKROOM                         | * * * * *                                    | PFT-600     | FLOOR TILE @ PUBLIC RESTROOM         |                        |                                          |                                                                         |
|                                                                                                                              | <br>VWC-801           | GENERAL WALLCOVERING @ BOH                                  |                                              | PFT-700     | FLOOR TILE @ GUEST LAUNDRY           | R TILE @ GUEST LAUNDRY |                                          |                                                                         |
|                                                                                                                              | <br>WP-10             | WALL PROTECTION @ RECEPTION & MARKET                        | <u>,                                    </u> | d           |                                      |                        |                                          |                                                                         |
|                                                                                                                              | <br>WP-10/<br>FILM-01 | WALL PROTECTION & GLASS FILM @ RECEPTION                    |                                              |             |                                      |                        |                                          |                                                                         |