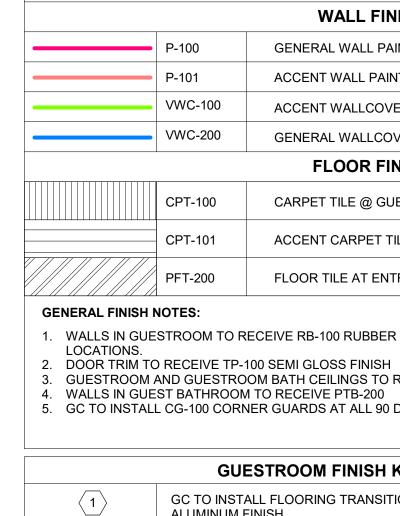

| 2 |  |
|---|--|
| 3 |  |

|                                                                                                                                                                                                                                                                                                                                                     | PUBLIC SPACE FINISH PLAN LEGEND |                   |                                                          |                                         |            |                                      |                                                                                           |                                                                                                            |                              |
|-----------------------------------------------------------------------------------------------------------------------------------------------------------------------------------------------------------------------------------------------------------------------------------------------------------------------------------------------------|---------------------------------|-------------------|----------------------------------------------------------|-----------------------------------------|------------|--------------------------------------|-------------------------------------------------------------------------------------------|------------------------------------------------------------------------------------------------------------|------------------------------|
| GENERAL NOTES:<br>1. ALL PUBLIC AREAS                                                                                                                                                                                                                                                                                                               |                                 | FRP               | FULL HEIGHT FRP PANELS, COLOR: WHITE                     |                                         | CPT-300    | CARPET TILE @ GUEST CORRIDORS        |                                                                                           | SC                                                                                                         | SEALED CONCRETE - CLEAR COAT |
| RECEIVEING PFT-400 TO<br>RECEIVE RB-400,                                                                                                                                                                                                                                                                                                            |                                 | P-800             | GENERAL PAINT @ BOH                                      |                                         | ×<br>      |                                      |                                                                                           |                                                                                                            |                              |
| RUBBER WALL BASE.<br>2. PUBLIC RESTROOMS<br>TO RECEIVE PTB-400,<br>TILE BASE.<br>3. FITNESS ROOM TO<br>RECEIVE RB-700,<br>RUBBER WALL BASE.<br>4. BOH AREAS TO<br>RECEIVE RB-800, COVE<br>BASE.<br>5. CORRIDORS TO<br>RECEIVE RB-300 RUBBER<br>WALL BASE<br>6. REFERENCE SHEETS<br>I-106 THROUGH I-113<br>FOR GUESTROOM AND<br>GUEST BATH FINISHES. |                                 | P-801             | GENERAL PAINT @ BOH BREAKROOM                            | <br>        =                           | CPT-400    | CARPET TILE INSET @ FRONT DESK       |                                                                                           | LVT-800                                                                                                    | LVT @ EMPLOYEE BOH           |
|                                                                                                                                                                                                                                                                                                                                                     |                                 | PWT-400           | WALL TILE @ LOBBY COLUMNS                                |                                         | CPT-12.ALT | CARPET TILE @ BOH OFFICES            |                                                                                           | T-13                                                                                                       | QUARRY TILE @ FOOD PREP      |
|                                                                                                                                                                                                                                                                                                                                                     |                                 | PWT-600           | WALL TILE @ PUBLIC RESTROOM WET WALLS                    |                                         |            |                                      |                                                                                           |                                                                                                            |                              |
|                                                                                                                                                                                                                                                                                                                                                     |                                 | VWC-300           | GENERAL WALLCOVERING @ CORRIDORS                         |                                         | CPT-12     | BROADLOOM CARPET @ STAIRS            |                                                                                           | RBF-700                                                                                                    | RUBBER FLOORING @ FITNESS    |
|                                                                                                                                                                                                                                                                                                                                                     |                                 | VWC-301           | ACCENT WALLCOVERING @ FIRST FLOOR ELEV. LOBBY            |                                         | PFT-300    | GENERAL FLOOR TILE @ ELEV. LOBBY     |                                                                                           |                                                                                                            |                              |
|                                                                                                                                                                                                                                                                                                                                                     |                                 | VWC-302           | ACCENT WALLCOVERING @ UPPER FLOOR ELEV. LOBBY            |                                         | 111-500    |                                      |                                                                                           |                                                                                                            |                              |
|                                                                                                                                                                                                                                                                                                                                                     |                                 | VWC-400           | GENERAL WALLCOVERING @ LOBBY & FITNESS                   |                                         | PFT-301    | FLOOR TILE @ UPPER FLOOR ELEV. LOBBY | 1 GC TO INSTALL FLOORING TRANSITION TR-100 -<br>SCHLUTER SHEINE ANODIZED ALUMINUM FINISH. |                                                                                                            |                              |
| 7. ALL 90 DEGREE<br>DUTSIDE CORNERS IN<br>_OBBY FINISHED IN                                                                                                                                                                                                                                                                                         |                                 | VWC-401           | ACCENT WALLCOVERING @ HYDRATION AND CAFFEINATION STATION |                                         |            | GENERAL FLOOR TILE @ LOBBY           | 2                                                                                         | GC TO SUPPLY AND INSTALL SCHLUTER RONDEC<br>GRAPHITE - ANODIZED ALUMINUM FINISH AT ALL<br>OUTSIDE CORNERS. |                              |
| WALLCOVERING TO<br>RECEIVE CG-401                                                                                                                                                                                                                                                                                                                   |                                 | VWC-402           | ACCENT WALLCOVERING @ VESTIBULE                          |                                         | PFT-400    |                                      |                                                                                           |                                                                                                            |                              |
| CORNERGUARDS.<br>8. ALL 90 DEGREE OUTSIDE                                                                                                                                                                                                                                                                                                           |                                 | VWC-403           | ACCENT WALLCOVERING @ SERVING                            |                                         | PFT-401    | ACCENT FLOOR TILE @ LOBBY            |                                                                                           |                                                                                                            |                              |
| CORNERS IN CORRIDOR<br>FINISHED IN<br>WALLCOVERING TO                                                                                                                                                                                                                                                                                               |                                 | VWC-600           | GENERAL WALLCOVERING @ PUBLIC RESTROOM                   | * * * * *                               |            |                                      |                                                                                           |                                                                                                            |                              |
| RECEIVE CG-300<br>CORNERGUARDS.                                                                                                                                                                                                                                                                                                                     |                                 | VWC-800           | ACCENT WALLCOVERING @ BOH BREAKROOM                      | * * * * *                               | PFT-600    | FLOOR TILE @ PUBLIC RESTROOM         |                                                                                           |                                                                                                            |                              |
|                                                                                                                                                                                                                                                                                                                                                     |                                 | VWC-801           | GENERAL WALLCOVERING @ BOH                               |                                         | PFT-700    | FLOOR TILE @ GUEST LAUNDRY           |                                                                                           |                                                                                                            |                              |
|                                                                                                                                                                                                                                                                                                                                                     |                                 | WP-10             | WALL PROTECTION @ RECEPTION & MARKET                     | 000000000000000000000000000000000000000 | 7          |                                      |                                                                                           |                                                                                                            |                              |
|                                                                                                                                                                                                                                                                                                                                                     |                                 | WP-10/<br>FILM-01 | WALL PROTECTION & GLASS FILM @ RECEPTION                 |                                         |            |                                      |                                                                                           |                                                                                                            |                              |

| ~  |  |
|----|--|
| בי |  |
| .) |  |
| ~  |  |

4

|                                                                                                                              |                       |                                                             | PUBLIC                                       | SPACE FIN   | ISH PLAN LEGEND                      |                        |                                          |                                                                         |
|------------------------------------------------------------------------------------------------------------------------------|-----------------------|-------------------------------------------------------------|----------------------------------------------|-------------|--------------------------------------|------------------------|------------------------------------------|-------------------------------------------------------------------------|
| ALL PUBLIC AREAS<br>RECEIVEING PFT-400 TO<br>RECEIVE RB-400,<br>RUBBER WALL BASE.<br>PUBLIC RESTROOMS<br>TO RECEIVE PTB-400, | <br>FRP               | FULL HEIGHT FRP PANELS, COLOR: WHITE                        |                                              | СРТ-300     | CARPET TILE @ GUEST CORRIDORS        |                        | SC                                       | SEALED CONCRETE - CLEAR COAT                                            |
|                                                                                                                              | <br>P-800             | GENERAL PAINT @ BOH                                         |                                              |             | م<br>                                |                        |                                          |                                                                         |
|                                                                                                                              | <br>P-801             | GENERAL PAINT @ BOH BREAKROOM                               | _      <br>                                  | CPT-400     | CARPET TILE INSET @ FRONT DESK       |                        | LVT-800                                  | LVT @ EMPLOYEE BOH                                                      |
| ILE BASE.<br>ITNESS ROOM TO                                                                                                  | <br>PWT-400           | WALL TILE @ LOBBY COLUMNS                                   |                                              | CPT-12.ALT  | CARPET TILE @ BOH OFFICES            |                        | T-13                                     | QUARRY TILE @ FOOD PREP                                                 |
| ECEIVE RB-700,<br>UBBER WALL BASE.                                                                                           | <br>PWT-600           | WALL TILE @ PUBLIC RESTROOM WET WALLS                       |                                              |             |                                      |                        |                                          |                                                                         |
| BOH AREAS TO<br>RECEIVE RB-800, COVE<br>BASE.                                                                                | <br>VWC-300           | GENERAL WALLCOVERING @ CORRIDORS                            |                                              | CPT-12      | BROADLOOM CARPET @ STAIRS            |                        | RBF-700                                  | RUBBER FLOORING @ FITNESS                                               |
| CORRIDORS TO<br>EIVE RB-300 RUBBER                                                                                           | <br>VWC-301           | ACCENT WALLCOVERING @ FIRST FLOOR ELEV. LOBBY               |                                              | PFT-300 GEN | GENERAL FLOOR TILE @ ELEV. LOBBY     |                        |                                          |                                                                         |
| L BASE<br>REFERENCE SHEETS                                                                                                   | <br>VWC-302           | ACCENT WALLCOVERING @ UPPER FLOOR ELEV. LOBBY               |                                              |             |                                      |                        | KEYED NOTES                              |                                                                         |
| I-106 THROUGH I-113<br>FOR GUESTROOM AND<br>GUEST BATH FINISHES.                                                             | <br>VWC-400           | GENERAL WALLCOVERING @ LOBBY & FITNESS                      |                                              | PFT-301     | FLOOR TILE @ UPPER FLOOR ELEV. LOBBY | 1                      |                                          | TALL FLOORING TRANSITION TR-100 -<br>R SHEINE ANODIZED ALUMINUM FINISH. |
| ALL 90 DEGREE<br>SIDE CORNERS IN                                                                                             | <br>VWC-401           | ACCENT WALLCOVERING @ HYDRATION AND<br>CAFFEINATION STATION |                                              |             | GENERAL FLOOR TILE @ LOBBY           |                        | GC TO SUPPLY AND INSTALL SCHLUTER RONDEC |                                                                         |
| BY FINISHED IN<br>LCOVERING TO<br>EIVE CG-401                                                                                | <br>VWC-402           | ACCENT WALLCOVERING @ VESTIBULE                             |                                              | PFT-400     |                                      |                        |                                          | - ANODIZED ALUMINUM FINISH AT ALL                                       |
| RNERGUARDS.<br>ALL 90 DEGREE OUTSIDE<br>RNERS IN CORRIDOR<br>IISHED IN<br>ALLCOVERING TO                                     | <br>VWC-403           | ACCENT WALLCOVERING @ SERVING                               |                                              | PFT-401     | ACCENT FLOOR TILE @ LOBBY            |                        |                                          |                                                                         |
|                                                                                                                              | <br>VWC-600           | GENERAL WALLCOVERING @ PUBLIC RESTROOM                      | * * * * *                                    |             |                                      |                        |                                          |                                                                         |
| EIVE CG-300<br>RNERGUARDS.                                                                                                   | <br>VWC-800           | ACCENT WALLCOVERING @ BOH BREAKROOM                         | * * * * *                                    | PFT-600     | FLOOR TILE @ PUBLIC RESTROOM         |                        |                                          |                                                                         |
|                                                                                                                              | <br>VWC-801           | GENERAL WALLCOVERING @ BOH                                  |                                              | PFT-700     | FLOOR TILE @ GUEST LAUNDRY           | R TILE @ GUEST LAUNDRY |                                          |                                                                         |
|                                                                                                                              | <br>WP-10             | WALL PROTECTION @ RECEPTION & MARKET                        | <u>,                                    </u> | d           |                                      |                        |                                          |                                                                         |
|                                                                                                                              | <br>WP-10/<br>FILM-01 | WALL PROTECTION & GLASS FILM @ RECEPTION                    |                                              |             |                                      |                        |                                          |                                                                         |