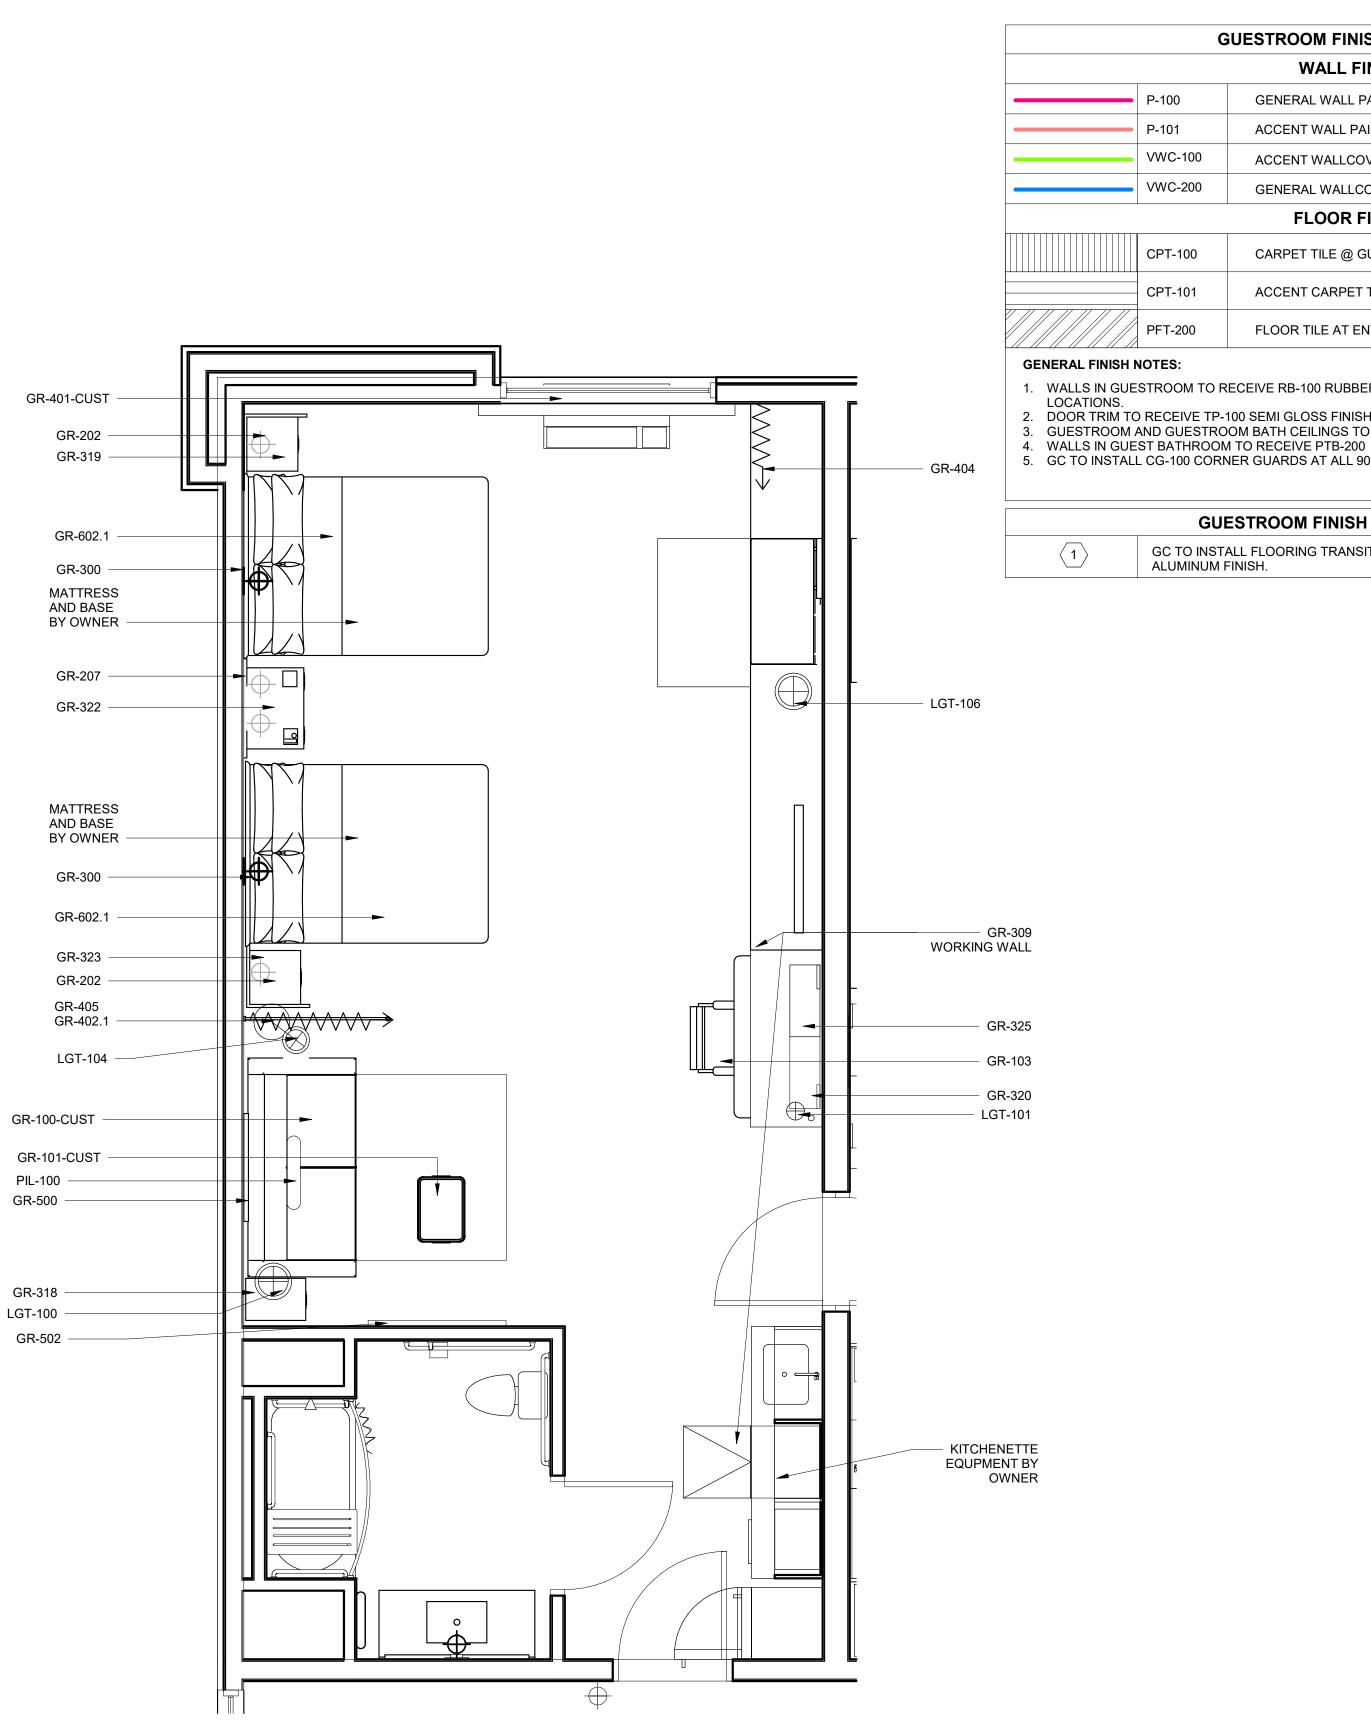

| 2 |  |
|---|--|
| 3 |  |

|                                                                                                                                                                                                                                                                                                                                                     | PUBLIC SPACE FINISH PLAN LEGEND |                   |                                                          |                                         |            |                                      |                                                                                           |                                                                                                            |                              |
|-----------------------------------------------------------------------------------------------------------------------------------------------------------------------------------------------------------------------------------------------------------------------------------------------------------------------------------------------------|---------------------------------|-------------------|----------------------------------------------------------|-----------------------------------------|------------|--------------------------------------|-------------------------------------------------------------------------------------------|------------------------------------------------------------------------------------------------------------|------------------------------|
| GENERAL NOTES:<br>1. ALL PUBLIC AREAS                                                                                                                                                                                                                                                                                                               |                                 | FRP               | FULL HEIGHT FRP PANELS, COLOR: WHITE                     |                                         | CPT-300    | CARPET TILE @ GUEST CORRIDORS        |                                                                                           | SC                                                                                                         | SEALED CONCRETE - CLEAR COAT |
| RECEIVEING PFT-400 TO<br>RECEIVE RB-400,                                                                                                                                                                                                                                                                                                            |                                 | P-800             | GENERAL PAINT @ BOH                                      |                                         | ×<br>      |                                      |                                                                                           |                                                                                                            |                              |
| RUBBER WALL BASE.<br>2. PUBLIC RESTROOMS<br>TO RECEIVE PTB-400,<br>TILE BASE.<br>3. FITNESS ROOM TO<br>RECEIVE RB-700,<br>RUBBER WALL BASE.<br>4. BOH AREAS TO<br>RECEIVE RB-800, COVE<br>BASE.<br>5. CORRIDORS TO<br>RECEIVE RB-300 RUBBER<br>WALL BASE<br>6. REFERENCE SHEETS<br>I-106 THROUGH I-113<br>FOR GUESTROOM AND<br>GUEST BATH FINISHES. |                                 | P-801             | GENERAL PAINT @ BOH BREAKROOM                            | <br>        =                           | CPT-400    | CARPET TILE INSET @ FRONT DESK       |                                                                                           | LVT-800                                                                                                    | LVT @ EMPLOYEE BOH           |
|                                                                                                                                                                                                                                                                                                                                                     |                                 | PWT-400           | WALL TILE @ LOBBY COLUMNS                                |                                         | CPT-12.ALT | CARPET TILE @ BOH OFFICES            |                                                                                           | T-13                                                                                                       | QUARRY TILE @ FOOD PREP      |
|                                                                                                                                                                                                                                                                                                                                                     |                                 | PWT-600           | WALL TILE @ PUBLIC RESTROOM WET WALLS                    |                                         |            |                                      |                                                                                           |                                                                                                            |                              |
|                                                                                                                                                                                                                                                                                                                                                     |                                 | VWC-300           | GENERAL WALLCOVERING @ CORRIDORS                         |                                         | CPT-12     | BROADLOOM CARPET @ STAIRS            |                                                                                           | RBF-700                                                                                                    | RUBBER FLOORING @ FITNESS    |
|                                                                                                                                                                                                                                                                                                                                                     |                                 | VWC-301           | ACCENT WALLCOVERING @ FIRST FLOOR ELEV. LOBBY            |                                         | PFT-300    | GENERAL FLOOR TILE @ ELEV. LOBBY     |                                                                                           |                                                                                                            |                              |
|                                                                                                                                                                                                                                                                                                                                                     |                                 | VWC-302           | ACCENT WALLCOVERING @ UPPER FLOOR ELEV. LOBBY            |                                         | 111-500    |                                      |                                                                                           |                                                                                                            |                              |
|                                                                                                                                                                                                                                                                                                                                                     |                                 | VWC-400           | GENERAL WALLCOVERING @ LOBBY & FITNESS                   |                                         | PFT-301    | FLOOR TILE @ UPPER FLOOR ELEV. LOBBY | 1 GC TO INSTALL FLOORING TRANSITION TR-100 -<br>SCHLUTER SHEINE ANODIZED ALUMINUM FINISH. |                                                                                                            |                              |
| 7. ALL 90 DEGREE<br>DUTSIDE CORNERS IN<br>_OBBY FINISHED IN                                                                                                                                                                                                                                                                                         |                                 | VWC-401           | ACCENT WALLCOVERING @ HYDRATION AND CAFFEINATION STATION |                                         |            | GENERAL FLOOR TILE @ LOBBY           | 2                                                                                         | GC TO SUPPLY AND INSTALL SCHLUTER RONDEC<br>GRAPHITE - ANODIZED ALUMINUM FINISH AT ALL<br>OUTSIDE CORNERS. |                              |
| WALLCOVERING TO<br>RECEIVE CG-401                                                                                                                                                                                                                                                                                                                   |                                 | VWC-402           | ACCENT WALLCOVERING @ VESTIBULE                          |                                         | PFT-400    |                                      |                                                                                           |                                                                                                            |                              |
| CORNERGUARDS.<br>8. ALL 90 DEGREE OUTSIDE                                                                                                                                                                                                                                                                                                           |                                 | VWC-403           | ACCENT WALLCOVERING @ SERVING                            |                                         | PFT-401    | ACCENT FLOOR TILE @ LOBBY            |                                                                                           |                                                                                                            |                              |
| CORNERS IN CORRIDOR<br>FINISHED IN<br>WALLCOVERING TO                                                                                                                                                                                                                                                                                               |                                 | VWC-600           | GENERAL WALLCOVERING @ PUBLIC RESTROOM                   | * * * * *                               |            |                                      |                                                                                           |                                                                                                            |                              |
| RECEIVE CG-300<br>CORNERGUARDS.                                                                                                                                                                                                                                                                                                                     |                                 | VWC-800           | ACCENT WALLCOVERING @ BOH BREAKROOM                      | * * * * *                               | PFT-600    | FLOOR TILE @ PUBLIC RESTROOM         |                                                                                           |                                                                                                            |                              |
|                                                                                                                                                                                                                                                                                                                                                     |                                 | VWC-801           | GENERAL WALLCOVERING @ BOH                               |                                         | PFT-700    | FLOOR TILE @ GUEST LAUNDRY           |                                                                                           |                                                                                                            |                              |
|                                                                                                                                                                                                                                                                                                                                                     |                                 | WP-10             | WALL PROTECTION @ RECEPTION & MARKET                     | 000000000000000000000000000000000000000 | 7          |                                      |                                                                                           |                                                                                                            |                              |
|                                                                                                                                                                                                                                                                                                                                                     |                                 | WP-10/<br>FILM-01 | WALL PROTECTION & GLASS FILM @ RECEPTION                 |                                         |            |                                      |                                                                                           |                                                                                                            |                              |

| ~  |  |
|----|--|
| בי |  |
| .) |  |
| ~  |  |

4

|                                                                                                                              |                       |                                                             | PUBLIC                                       | SPACE FIN   | ISH PLAN LEGEND                      |                        |                                          |                                                                         |
|------------------------------------------------------------------------------------------------------------------------------|-----------------------|-------------------------------------------------------------|----------------------------------------------|-------------|--------------------------------------|------------------------|------------------------------------------|-------------------------------------------------------------------------|
| ALL PUBLIC AREAS<br>RECEIVEING PFT-400 TO<br>RECEIVE RB-400,<br>RUBBER WALL BASE.<br>PUBLIC RESTROOMS<br>TO RECEIVE PTB-400, | <br>FRP               | FULL HEIGHT FRP PANELS, COLOR: WHITE                        |                                              | СРТ-300     | CARPET TILE @ GUEST CORRIDORS        |                        | SC                                       | SEALED CONCRETE - CLEAR COAT                                            |
|                                                                                                                              | <br>P-800             | GENERAL PAINT @ BOH                                         |                                              |             | م<br>                                |                        |                                          |                                                                         |
|                                                                                                                              | <br>P-801             | GENERAL PAINT @ BOH BREAKROOM                               | _      <br>                                  | CPT-400     | CARPET TILE INSET @ FRONT DESK       |                        | LVT-800                                  | LVT @ EMPLOYEE BOH                                                      |
| ILE BASE.<br>ITNESS ROOM TO                                                                                                  | <br>PWT-400           | WALL TILE @ LOBBY COLUMNS                                   |                                              | CPT-12.ALT  | CARPET TILE @ BOH OFFICES            |                        | T-13                                     | QUARRY TILE @ FOOD PREP                                                 |
| ECEIVE RB-700,<br>UBBER WALL BASE.                                                                                           | <br>PWT-600           | WALL TILE @ PUBLIC RESTROOM WET WALLS                       |                                              |             |                                      |                        |                                          |                                                                         |
| BOH AREAS TO<br>RECEIVE RB-800, COVE<br>BASE.                                                                                | <br>VWC-300           | GENERAL WALLCOVERING @ CORRIDORS                            |                                              | CPT-12      | BROADLOOM CARPET @ STAIRS            |                        | RBF-700                                  | RUBBER FLOORING @ FITNESS                                               |
| CORRIDORS TO<br>EIVE RB-300 RUBBER                                                                                           | <br>VWC-301           | ACCENT WALLCOVERING @ FIRST FLOOR ELEV. LOBBY               |                                              | PFT-300 GEN | GENERAL FLOOR TILE @ ELEV. LOBBY     |                        |                                          |                                                                         |
| L BASE<br>REFERENCE SHEETS                                                                                                   | <br>VWC-302           | ACCENT WALLCOVERING @ UPPER FLOOR ELEV. LOBBY               |                                              |             |                                      |                        | KEYED NOTES                              |                                                                         |
| I-106 THROUGH I-113<br>FOR GUESTROOM AND<br>GUEST BATH FINISHES.                                                             | <br>VWC-400           | GENERAL WALLCOVERING @ LOBBY & FITNESS                      |                                              | PFT-301     | FLOOR TILE @ UPPER FLOOR ELEV. LOBBY | 1                      |                                          | TALL FLOORING TRANSITION TR-100 -<br>R SHEINE ANODIZED ALUMINUM FINISH. |
| ALL 90 DEGREE<br>SIDE CORNERS IN                                                                                             | <br>VWC-401           | ACCENT WALLCOVERING @ HYDRATION AND<br>CAFFEINATION STATION |                                              |             | GENERAL FLOOR TILE @ LOBBY           |                        | GC TO SUPPLY AND INSTALL SCHLUTER RONDEC |                                                                         |
| BY FINISHED IN<br>LCOVERING TO<br>EIVE CG-401                                                                                | <br>VWC-402           | ACCENT WALLCOVERING @ VESTIBULE                             |                                              | PFT-400     |                                      |                        |                                          | - ANODIZED ALUMINUM FINISH AT ALL                                       |
| RNERGUARDS.<br>ALL 90 DEGREE OUTSIDE<br>RNERS IN CORRIDOR<br>IISHED IN<br>ALLCOVERING TO                                     | <br>VWC-403           | ACCENT WALLCOVERING @ SERVING                               |                                              | PFT-401     | ACCENT FLOOR TILE @ LOBBY            |                        |                                          |                                                                         |
|                                                                                                                              | <br>VWC-600           | GENERAL WALLCOVERING @ PUBLIC RESTROOM                      | * * * * *                                    |             |                                      |                        |                                          |                                                                         |
| EIVE CG-300<br>RNERGUARDS.                                                                                                   | <br>VWC-800           | ACCENT WALLCOVERING @ BOH BREAKROOM                         | * * * * *                                    | PFT-600     | FLOOR TILE @ PUBLIC RESTROOM         |                        |                                          |                                                                         |
|                                                                                                                              | <br>VWC-801           | GENERAL WALLCOVERING @ BOH                                  |                                              | PFT-700     | FLOOR TILE @ GUEST LAUNDRY           | R TILE @ GUEST LAUNDRY |                                          |                                                                         |
|                                                                                                                              | <br>WP-10             | WALL PROTECTION @ RECEPTION & MARKET                        | <u>,                                    </u> | d           |                                      |                        |                                          |                                                                         |
|                                                                                                                              | <br>WP-10/<br>FILM-01 | WALL PROTECTION & GLASS FILM @ RECEPTION                    |                                              |             |                                      |                        |                                          |                                                                         |