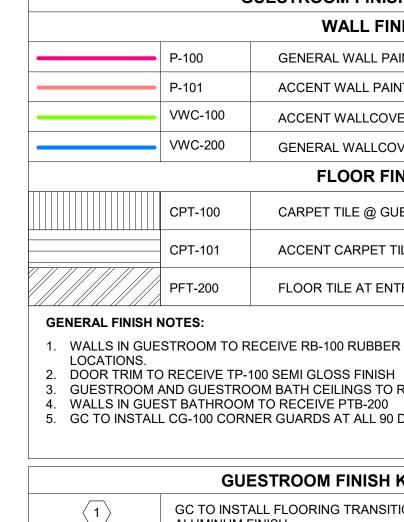

| 2 |  |
|---|--|
| 3 |  |

|                                                                                                                                                                                                                                                                                                                                                     | PUBLIC SPACE FINISH PLAN LEGEND |                   |                                                          |                                         |            |                                      |                                                                                           |                                                                                                            |                              |
|-----------------------------------------------------------------------------------------------------------------------------------------------------------------------------------------------------------------------------------------------------------------------------------------------------------------------------------------------------|---------------------------------|-------------------|----------------------------------------------------------|-----------------------------------------|------------|--------------------------------------|-------------------------------------------------------------------------------------------|------------------------------------------------------------------------------------------------------------|------------------------------|
| GENERAL NOTES:<br>1. ALL PUBLIC AREAS                                                                                                                                                                                                                                                                                                               |                                 | FRP               | FULL HEIGHT FRP PANELS, COLOR: WHITE                     |                                         | CPT-300    | CARPET TILE @ GUEST CORRIDORS        |                                                                                           | SC                                                                                                         | SEALED CONCRETE - CLEAR COAT |
| RECEIVEING PFT-400 TO<br>RECEIVE RB-400,                                                                                                                                                                                                                                                                                                            |                                 | P-800             | GENERAL PAINT @ BOH                                      |                                         | ×<br>      |                                      |                                                                                           |                                                                                                            |                              |
| RUBBER WALL BASE.<br>2. PUBLIC RESTROOMS<br>TO RECEIVE PTB-400,<br>TILE BASE.<br>3. FITNESS ROOM TO<br>RECEIVE RB-700,<br>RUBBER WALL BASE.<br>4. BOH AREAS TO<br>RECEIVE RB-800, COVE<br>BASE.<br>5. CORRIDORS TO<br>RECEIVE RB-300 RUBBER<br>WALL BASE<br>6. REFERENCE SHEETS<br>I-106 THROUGH I-113<br>FOR GUESTROOM AND<br>GUEST BATH FINISHES. |                                 | P-801             | GENERAL PAINT @ BOH BREAKROOM                            | <br>        =                           | CPT-400    | CARPET TILE INSET @ FRONT DESK       |                                                                                           | LVT-800                                                                                                    | LVT @ EMPLOYEE BOH           |
|                                                                                                                                                                                                                                                                                                                                                     |                                 | PWT-400           | WALL TILE @ LOBBY COLUMNS                                |                                         | CPT-12.ALT | CARPET TILE @ BOH OFFICES            |                                                                                           | T-13                                                                                                       | QUARRY TILE @ FOOD PREP      |
|                                                                                                                                                                                                                                                                                                                                                     |                                 | PWT-600           | WALL TILE @ PUBLIC RESTROOM WET WALLS                    |                                         |            |                                      |                                                                                           |                                                                                                            |                              |
|                                                                                                                                                                                                                                                                                                                                                     |                                 | VWC-300           | GENERAL WALLCOVERING @ CORRIDORS                         |                                         | CPT-12     | BROADLOOM CARPET @ STAIRS            |                                                                                           | RBF-700                                                                                                    | RUBBER FLOORING @ FITNESS    |
|                                                                                                                                                                                                                                                                                                                                                     |                                 | VWC-301           | ACCENT WALLCOVERING @ FIRST FLOOR ELEV. LOBBY            |                                         | PFT-300    | GENERAL FLOOR TILE @ ELEV. LOBBY     |                                                                                           |                                                                                                            |                              |
|                                                                                                                                                                                                                                                                                                                                                     |                                 | VWC-302           | ACCENT WALLCOVERING @ UPPER FLOOR ELEV. LOBBY            |                                         | 111-500    |                                      |                                                                                           |                                                                                                            |                              |
|                                                                                                                                                                                                                                                                                                                                                     |                                 | VWC-400           | GENERAL WALLCOVERING @ LOBBY & FITNESS                   |                                         | PFT-301    | FLOOR TILE @ UPPER FLOOR ELEV. LOBBY | 1 GC TO INSTALL FLOORING TRANSITION TR-100 -<br>SCHLUTER SHEINE ANODIZED ALUMINUM FINISH. |                                                                                                            |                              |
| 7. ALL 90 DEGREE<br>DUTSIDE CORNERS IN<br>_OBBY FINISHED IN                                                                                                                                                                                                                                                                                         |                                 | VWC-401           | ACCENT WALLCOVERING @ HYDRATION AND CAFFEINATION STATION |                                         |            | GENERAL FLOOR TILE @ LOBBY           | 2                                                                                         | GC TO SUPPLY AND INSTALL SCHLUTER RONDEC<br>GRAPHITE - ANODIZED ALUMINUM FINISH AT ALL<br>OUTSIDE CORNERS. |                              |
| WALLCOVERING TO<br>RECEIVE CG-401                                                                                                                                                                                                                                                                                                                   |                                 | VWC-402           | ACCENT WALLCOVERING @ VESTIBULE                          |                                         | PFT-400    |                                      |                                                                                           |                                                                                                            |                              |
| CORNERGUARDS.<br>8. ALL 90 DEGREE OUTSIDE                                                                                                                                                                                                                                                                                                           |                                 | VWC-403           | ACCENT WALLCOVERING @ SERVING                            |                                         | PFT-401    | ACCENT FLOOR TILE @ LOBBY            |                                                                                           |                                                                                                            |                              |
| CORNERS IN CORRIDOR<br>FINISHED IN<br>WALLCOVERING TO                                                                                                                                                                                                                                                                                               |                                 | VWC-600           | GENERAL WALLCOVERING @ PUBLIC RESTROOM                   | * * * * *                               |            |                                      |                                                                                           |                                                                                                            |                              |
| RECEIVE CG-300<br>CORNERGUARDS.                                                                                                                                                                                                                                                                                                                     |                                 | VWC-800           | ACCENT WALLCOVERING @ BOH BREAKROOM                      | * * * * *                               | PFT-600    | FLOOR TILE @ PUBLIC RESTROOM         |                                                                                           |                                                                                                            |                              |
|                                                                                                                                                                                                                                                                                                                                                     |                                 | VWC-801           | GENERAL WALLCOVERING @ BOH                               |                                         | PFT-700    | FLOOR TILE @ GUEST LAUNDRY           |                                                                                           |                                                                                                            |                              |
|                                                                                                                                                                                                                                                                                                                                                     |                                 | WP-10             | WALL PROTECTION @ RECEPTION & MARKET                     | 000000000000000000000000000000000000000 | 7          |                                      |                                                                                           |                                                                                                            |                              |
|                                                                                                                                                                                                                                                                                                                                                     |                                 | WP-10/<br>FILM-01 | WALL PROTECTION & GLASS FILM @ RECEPTION                 |                                         |            |                                      |                                                                                           |                                                                                                            |                              |

| ~  |  |
|----|--|
| בי |  |
| .) |  |
| ~  |  |

4

|                                                                                                                              |                       |                                                             | PUBLIC                                       | SPACE FIN   | ISH PLAN LEGEND                      |                        |                                          |                                                                         |
|------------------------------------------------------------------------------------------------------------------------------|-----------------------|-------------------------------------------------------------|----------------------------------------------|-------------|--------------------------------------|------------------------|------------------------------------------|-------------------------------------------------------------------------|
| ALL PUBLIC AREAS<br>RECEIVEING PFT-400 TO<br>RECEIVE RB-400,<br>RUBBER WALL BASE.<br>PUBLIC RESTROOMS<br>TO RECEIVE PTB-400, | <br>FRP               | FULL HEIGHT FRP PANELS, COLOR: WHITE                        |                                              | СРТ-300     | CARPET TILE @ GUEST CORRIDORS        |                        | SC                                       | SEALED CONCRETE - CLEAR COAT                                            |
|                                                                                                                              | <br>P-800             | GENERAL PAINT @ BOH                                         |                                              |             | م<br>                                |                        |                                          |                                                                         |
|                                                                                                                              | <br>P-801             | GENERAL PAINT @ BOH BREAKROOM                               | _      <br>                                  | CPT-400     | CARPET TILE INSET @ FRONT DESK       |                        | LVT-800                                  | LVT @ EMPLOYEE BOH                                                      |
| ILE BASE.<br>ITNESS ROOM TO                                                                                                  | <br>PWT-400           | WALL TILE @ LOBBY COLUMNS                                   |                                              | CPT-12.ALT  | CARPET TILE @ BOH OFFICES            |                        | T-13                                     | QUARRY TILE @ FOOD PREP                                                 |
| ECEIVE RB-700,<br>UBBER WALL BASE.                                                                                           | <br>PWT-600           | WALL TILE @ PUBLIC RESTROOM WET WALLS                       |                                              |             |                                      |                        |                                          |                                                                         |
| BOH AREAS TO<br>RECEIVE RB-800, COVE<br>BASE.                                                                                | <br>VWC-300           | GENERAL WALLCOVERING @ CORRIDORS                            |                                              | CPT-12      | BROADLOOM CARPET @ STAIRS            |                        | RBF-700                                  | RUBBER FLOORING @ FITNESS                                               |
| CORRIDORS TO<br>EIVE RB-300 RUBBER                                                                                           | <br>VWC-301           | ACCENT WALLCOVERING @ FIRST FLOOR ELEV. LOBBY               |                                              | PFT-300 GEN | GENERAL FLOOR TILE @ ELEV. LOBBY     |                        |                                          |                                                                         |
| L BASE<br>REFERENCE SHEETS                                                                                                   | <br>VWC-302           | ACCENT WALLCOVERING @ UPPER FLOOR ELEV. LOBBY               |                                              |             |                                      |                        | KEYED NOTES                              |                                                                         |
| I-106 THROUGH I-113<br>FOR GUESTROOM AND<br>GUEST BATH FINISHES.                                                             | <br>VWC-400           | GENERAL WALLCOVERING @ LOBBY & FITNESS                      |                                              | PFT-301     | FLOOR TILE @ UPPER FLOOR ELEV. LOBBY | 1                      |                                          | TALL FLOORING TRANSITION TR-100 -<br>R SHEINE ANODIZED ALUMINUM FINISH. |
| ALL 90 DEGREE<br>SIDE CORNERS IN                                                                                             | <br>VWC-401           | ACCENT WALLCOVERING @ HYDRATION AND<br>CAFFEINATION STATION |                                              |             | GENERAL FLOOR TILE @ LOBBY           |                        | GC TO SUPPLY AND INSTALL SCHLUTER RONDEC |                                                                         |
| BY FINISHED IN<br>LCOVERING TO<br>EIVE CG-401                                                                                | <br>VWC-402           | ACCENT WALLCOVERING @ VESTIBULE                             |                                              | PFT-400     |                                      |                        |                                          | - ANODIZED ALUMINUM FINISH AT ALL                                       |
| RNERGUARDS.<br>ALL 90 DEGREE OUTSIDE<br>RNERS IN CORRIDOR<br>IISHED IN<br>ALLCOVERING TO                                     | <br>VWC-403           | ACCENT WALLCOVERING @ SERVING                               |                                              | PFT-401     | ACCENT FLOOR TILE @ LOBBY            |                        |                                          |                                                                         |
|                                                                                                                              | <br>VWC-600           | GENERAL WALLCOVERING @ PUBLIC RESTROOM                      | * * * * *                                    |             |                                      |                        |                                          |                                                                         |
| EIVE CG-300<br>RNERGUARDS.                                                                                                   | <br>VWC-800           | ACCENT WALLCOVERING @ BOH BREAKROOM                         | * * * * *                                    | PFT-600     | FLOOR TILE @ PUBLIC RESTROOM         |                        |                                          |                                                                         |
|                                                                                                                              | <br>VWC-801           | GENERAL WALLCOVERING @ BOH                                  |                                              | PFT-700     | FLOOR TILE @ GUEST LAUNDRY           | R TILE @ GUEST LAUNDRY |                                          |                                                                         |
|                                                                                                                              | <br>WP-10             | WALL PROTECTION @ RECEPTION & MARKET                        | <u>,                                    </u> | d           |                                      |                        |                                          |                                                                         |
|                                                                                                                              | <br>WP-10/<br>FILM-01 | WALL PROTECTION & GLASS FILM @ RECEPTION                    |                                              |             |                                      |                        |                                          |                                                                         |