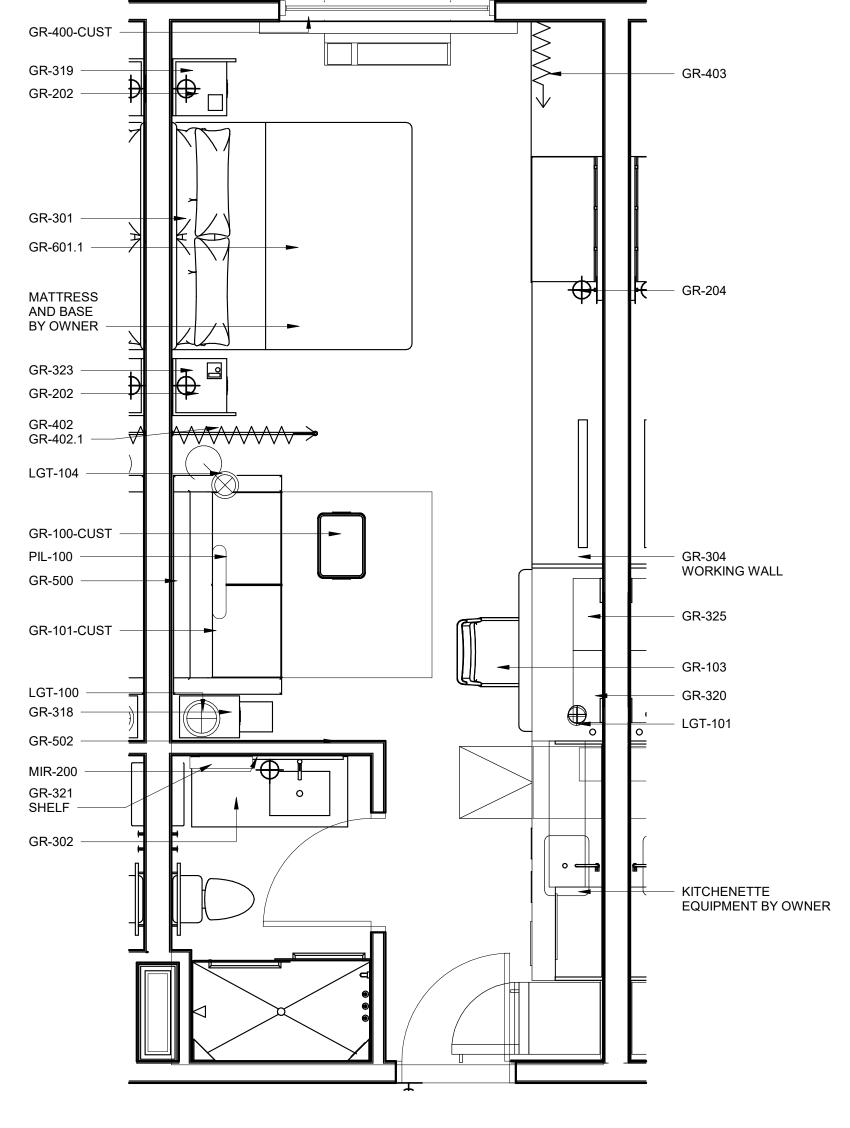

|                                                                                      |                           |                                                                                                                                                                                                                                                                                                                                                                                                                                                                                                                                                                                                                                                                                                                                                                                                                                                                                                                                                                                                                                                                                                                                                                                                                                                                                                                                                                                                                                                                                                                                                                                                                                                                                                                                                                                                                                                                                                                                                                                                                                                                                                                                                                                                                                                            | Т                                                                   | 5                                                                                                          |
|--------------------------------------------------------------------------------------|---------------------------|------------------------------------------------------------------------------------------------------------------------------------------------------------------------------------------------------------------------------------------------------------------------------------------------------------------------------------------------------------------------------------------------------------------------------------------------------------------------------------------------------------------------------------------------------------------------------------------------------------------------------------------------------------------------------------------------------------------------------------------------------------------------------------------------------------------------------------------------------------------------------------------------------------------------------------------------------------------------------------------------------------------------------------------------------------------------------------------------------------------------------------------------------------------------------------------------------------------------------------------------------------------------------------------------------------------------------------------------------------------------------------------------------------------------------------------------------------------------------------------------------------------------------------------------------------------------------------------------------------------------------------------------------------------------------------------------------------------------------------------------------------------------------------------------------------------------------------------------------------------------------------------------------------------------------------------------------------------------------------------------------------------------------------------------------------------------------------------------------------------------------------------------------------------------------------------------------------------------------------------------------------|---------------------------------------------------------------------|------------------------------------------------------------------------------------------------------------|
|                                                                                      |                           |                                                                                                                                                                                                                                                                                                                                                                                                                                                                                                                                                                                                                                                                                                                                                                                                                                                                                                                                                                                                                                                                                                                                                                                                                                                                                                                                                                                                                                                                                                                                                                                                                                                                                                                                                                                                                                                                                                                                                                                                                                                                                                                                                                                                                                                            |                                                                     |                                                                                                            |
| GENERAL NOTES:                                                                       |                           | Γ                                                                                                                                                                                                                                                                                                                                                                                                                                                                                                                                                                                                                                                                                                                                                                                                                                                                                                                                                                                                                                                                                                                                                                                                                                                                                                                                                                                                                                                                                                                                                                                                                                                                                                                                                                                                                                                                                                                                                                                                                                                                                                                                                                                                                                                          | PUBLIC SPACE FINISH PLAN LEGEND                                     |                                                                                                            |
| 1. ALL PUBLIC AREAS<br>RECEIVEING PFT-400 TO                                         | FRP     P-800             | FULL HEIGHT FRP PANELS, COLOR: WHITE<br>GENERAL PAINT @ BOH                                                                                                                                                                                                                                                                                                                                                                                                                                                                                                                                                                                                                                                                                                                                                                                                                                                                                                                                                                                                                                                                                                                                                                                                                                                                                                                                                                                                                                                                                                                                                                                                                                                                                                                                                                                                                                                                                                                                                                                                                                                                                                                                                                                                | CPT-300 CARPET TILE @ GUEST CORRIDORS                               | SC SEALED CONCRETE - CLEAR COAT                                                                            |
| RECEIVE RB-400,<br>RUBBER WALL BASE.<br>2. PUBLIC RESTROOMS<br>TO RECEIVE PTB-400,   | P-801                     | GENERAL PAINT @ BOH BREAKROOM                                                                                                                                                                                                                                                                                                                                                                                                                                                                                                                                                                                                                                                                                                                                                                                                                                                                                                                                                                                                                                                                                                                                                                                                                                                                                                                                                                                                                                                                                                                                                                                                                                                                                                                                                                                                                                                                                                                                                                                                                                                                                                                                                                                                                              |                                                                     | LVT-800 LVT @ EMPLOYEE BOH                                                                                 |
| TILE BASE.<br>3. FITNESS ROOM TO<br>RECEIVE RB-700,                                  | PWT-400                   | WALL TILE @ LOBBY COLUMNS                                                                                                                                                                                                                                                                                                                                                                                                                                                                                                                                                                                                                                                                                                                                                                                                                                                                                                                                                                                                                                                                                                                                                                                                                                                                                                                                                                                                                                                                                                                                                                                                                                                                                                                                                                                                                                                                                                                                                                                                                                                                                                                                                                                                                                  | CPT-12.ALT CARPET TILE @ BOH OFFICES                                | T-13 QUARRY TILE @ FOOD PREP                                                                               |
| <ul><li>RUBBER WALL BASE.</li><li>4. BOH AREAS TO<br/>RECEIVE RB-800, COVE</li></ul> | PWT-600                   | WALL TILE @ PUBLIC RESTROOM WET WALLS<br>GENERAL WALLCOVERING @ CORRIDORS                                                                                                                                                                                                                                                                                                                                                                                                                                                                                                                                                                                                                                                                                                                                                                                                                                                                                                                                                                                                                                                                                                                                                                                                                                                                                                                                                                                                                                                                                                                                                                                                                                                                                                                                                                                                                                                                                                                                                                                                                                                                                                                                                                                  | CPT-12 BROADLOOM CARPET @ STAIRS                                    | RBF-700 RUBBER FLOORING @ FITNESS                                                                          |
| BASE.<br>5. CORRIDORS TO<br>RECEIVE RB-300 RUBBER                                    | <b></b> VWC-301           | ACCENT WALLCOVERING @ FIRST FLOOR ELEV. LOBBY                                                                                                                                                                                                                                                                                                                                                                                                                                                                                                                                                                                                                                                                                                                                                                                                                                                                                                                                                                                                                                                                                                                                                                                                                                                                                                                                                                                                                                                                                                                                                                                                                                                                                                                                                                                                                                                                                                                                                                                                                                                                                                                                                                                                              | - /// /// PFT-300 GENERAL FLOOR TILE @ ELEV. LOBBY                  |                                                                                                            |
| WALL BASE<br>6. REFERENCE SHEETS<br>I-106 THROUGH I-113<br>FOR GUESTROOM AND         | VWC-302                   | ACCENT WALLCOVERING @ UPPER FLOOR ELEV. LOBBY                                                                                                                                                                                                                                                                                                                                                                                                                                                                                                                                                                                                                                                                                                                                                                                                                                                                                                                                                                                                                                                                                                                                                                                                                                                                                                                                                                                                                                                                                                                                                                                                                                                                                                                                                                                                                                                                                                                                                                                                                                                                                                                                                                                                              |                                                                     | GC TO INSTALL FLOORING TRANSITION TR-100 -                                                                 |
| GUEST BATH FINISHES.<br>7. ALL 90 DEGREE                                             | <b>— — —</b> VWC-400      |                                                                                                                                                                                                                                                                                                                                                                                                                                                                                                                                                                                                                                                                                                                                                                                                                                                                                                                                                                                                                                                                                                                                                                                                                                                                                                                                                                                                                                                                                                                                                                                                                                                                                                                                                                                                                                                                                                                                                                                                                                                                                                                                                                                                                                                            | '   '   '   '   '   '   ' PFT-301 FLOOR TILE @ UPPER FLOOR ELEV. LO | DBBY     1     SCHLUTER SHEINE ANODIZED ALUMINUM FINISH.                                                   |
| OUTSIDE CORNERS IN<br>LOBBY FINISHED IN<br>WALLCOVERING TO                           | VWC-401           VWC-402 | ACCENT WALLCOVERING @ HYDRATION AND<br>CAFFEINATION STATION<br>ACCENT WALLCOVERING @ VESTIBULE                                                                                                                                                                                                                                                                                                                                                                                                                                                                                                                                                                                                                                                                                                                                                                                                                                                                                                                                                                                                                                                                                                                                                                                                                                                                                                                                                                                                                                                                                                                                                                                                                                                                                                                                                                                                                                                                                                                                                                                                                                                                                                                                                             | PFT-400 GENERAL FLOOR TILE @ LOBBY                                  | GC TO SUPPLY AND INSTALL SCHLUTER RONDEC<br>2 GRAPHITE - ANODIZED ALUMINUM FINISH AT ALL                   |
| RECEIVE CG-401<br>CORNERGUARDS.<br>8. ALL 90 DEGREE OUTSIDE                          | •••••• VWC-403            | ACCENT WALLCOVERING @ VESTIBULE                                                                                                                                                                                                                                                                                                                                                                                                                                                                                                                                                                                                                                                                                                                                                                                                                                                                                                                                                                                                                                                                                                                                                                                                                                                                                                                                                                                                                                                                                                                                                                                                                                                                                                                                                                                                                                                                                                                                                                                                                                                                                                                                                                                                                            |                                                                     | OUTSIDE CORNERS.                                                                                           |
| CORNERS IN CORRIDOR<br>FINISHED IN                                                   | VWC-600                   | GENERAL WALLCOVERING @ PUBLIC RESTROOM                                                                                                                                                                                                                                                                                                                                                                                                                                                                                                                                                                                                                                                                                                                                                                                                                                                                                                                                                                                                                                                                                                                                                                                                                                                                                                                                                                                                                                                                                                                                                                                                                                                                                                                                                                                                                                                                                                                                                                                                                                                                                                                                                                                                                     | PFT-401 ACCENT FLOOR TILE @ LOBBY                                   |                                                                                                            |
| WALLCOVERING TO<br>RECEIVE CG-300<br>CORNERGUARDS.                                   | VWC-800                   | ACCENT WALLCOVERING @ BOH BREAKROOM                                                                                                                                                                                                                                                                                                                                                                                                                                                                                                                                                                                                                                                                                                                                                                                                                                                                                                                                                                                                                                                                                                                                                                                                                                                                                                                                                                                                                                                                                                                                                                                                                                                                                                                                                                                                                                                                                                                                                                                                                                                                                                                                                                                                                        | * * * * *     PFT-600     FLOOR TILE @ PUBLIC RESTROOM              |                                                                                                            |
|                                                                                      | VWC-801                   | GENERAL WALLCOVERING @ BOH                                                                                                                                                                                                                                                                                                                                                                                                                                                                                                                                                                                                                                                                                                                                                                                                                                                                                                                                                                                                                                                                                                                                                                                                                                                                                                                                                                                                                                                                                                                                                                                                                                                                                                                                                                                                                                                                                                                                                                                                                                                                                                                                                                                                                                 | PFT-700 FLOOR TILE @ GUEST LAUNDRY                                  |                                                                                                            |
|                                                                                      |                           | WALL PROTECTION @ RECEPTION & MARKET                                                                                                                                                                                                                                                                                                                                                                                                                                                                                                                                                                                                                                                                                                                                                                                                                                                                                                                                                                                                                                                                                                                                                                                                                                                                                                                                                                                                                                                                                                                                                                                                                                                                                                                                                                                                                                                                                                                                                                                                                                                                                                                                                                                                                       |                                                                     |                                                                                                            |
|                                                                                      | WP-10/<br>FILM-01         | WALL PROTECTION & GLASS FILM @ RECEPTION                                                                                                                                                                                                                                                                                                                                                                                                                                                                                                                                                                                                                                                                                                                                                                                                                                                                                                                                                                                                                                                                                                                                                                                                                                                                                                                                                                                                                                                                                                                                                                                                                                                                                                                                                                                                                                                                                                                                                                                                                                                                                                                                                                                                                   |                                                                     |                                                                                                            |
|                                                                                      | A1<br>I-107               |                                                                                                                                                                                                                                                                                                                                                                                                                                                                                                                                                                                                                                                                                                                                                                                                                                                                                                                                                                                                                                                                                                                                                                                                                                                                                                                                                                                                                                                                                                                                                                                                                                                                                                                                                                                                                                                                                                                                                                                                                                                                                                                                                                                                                                                            | A1<br>I-106                                                         |                                                                                                            |
|                                                                                      |                           |                                                                                                                                                                                                                                                                                                                                                                                                                                                                                                                                                                                                                                                                                                                                                                                                                                                                                                                                                                                                                                                                                                                                                                                                                                                                                                                                                                                                                                                                                                                                                                                                                                                                                                                                                                                                                                                                                                                                                                                                                                                                                                                                                                                                                                                            |                                                                     |                                                                                                            |
|                                                                                      | PBX<br>028                | KING STUDIO<br>117<br>119<br>SEE TYPICA. ROOM TYPES FOR<br>SEE TYPICA. ROOM TYPES FOR TYPICA. ROOM TYPES FOR TYPES FOR TYPES FOR TYPICA. ROOM TYPES FOR TYPES FO | ROOM FINISH PLANS                                                   | KING ONE<br>BEDROOM<br>129<br>STAIR 2<br>052<br>052<br>052<br>052<br>052<br>052<br>052<br>052<br>052<br>05 |
|                                                                                      |                           | 3<br> -105                                                                                                                                                                                                                                                                                                                                                                                                                                                                                                                                                                                                                                                                                                                                                                                                                                                                                                                                                                                                                                                                                                                                                                                                                                                                                                                                                                                                                                                                                                                                                                                                                                                                                                                                                                                                                                                                                                                                                                                                                                                                                                                                                                                                                                                 |                                                                     |                                                                                                            |
| POOL MECHANICA                                                                       | FIRE PUMP                 |                                                                                                                                                                                                                                                                                                                                                                                                                                                                                                                                                                                                                                                                                                                                                                                                                                                                                                                                                                                                                                                                                                                                                                                                                                                                                                                                                                                                                                                                                                                                                                                                                                                                                                                                                                                                                                                                                                                                                                                                                                                                                                                                                                                                                                                            |                                                                     | A1<br>I-111                                                                                                |