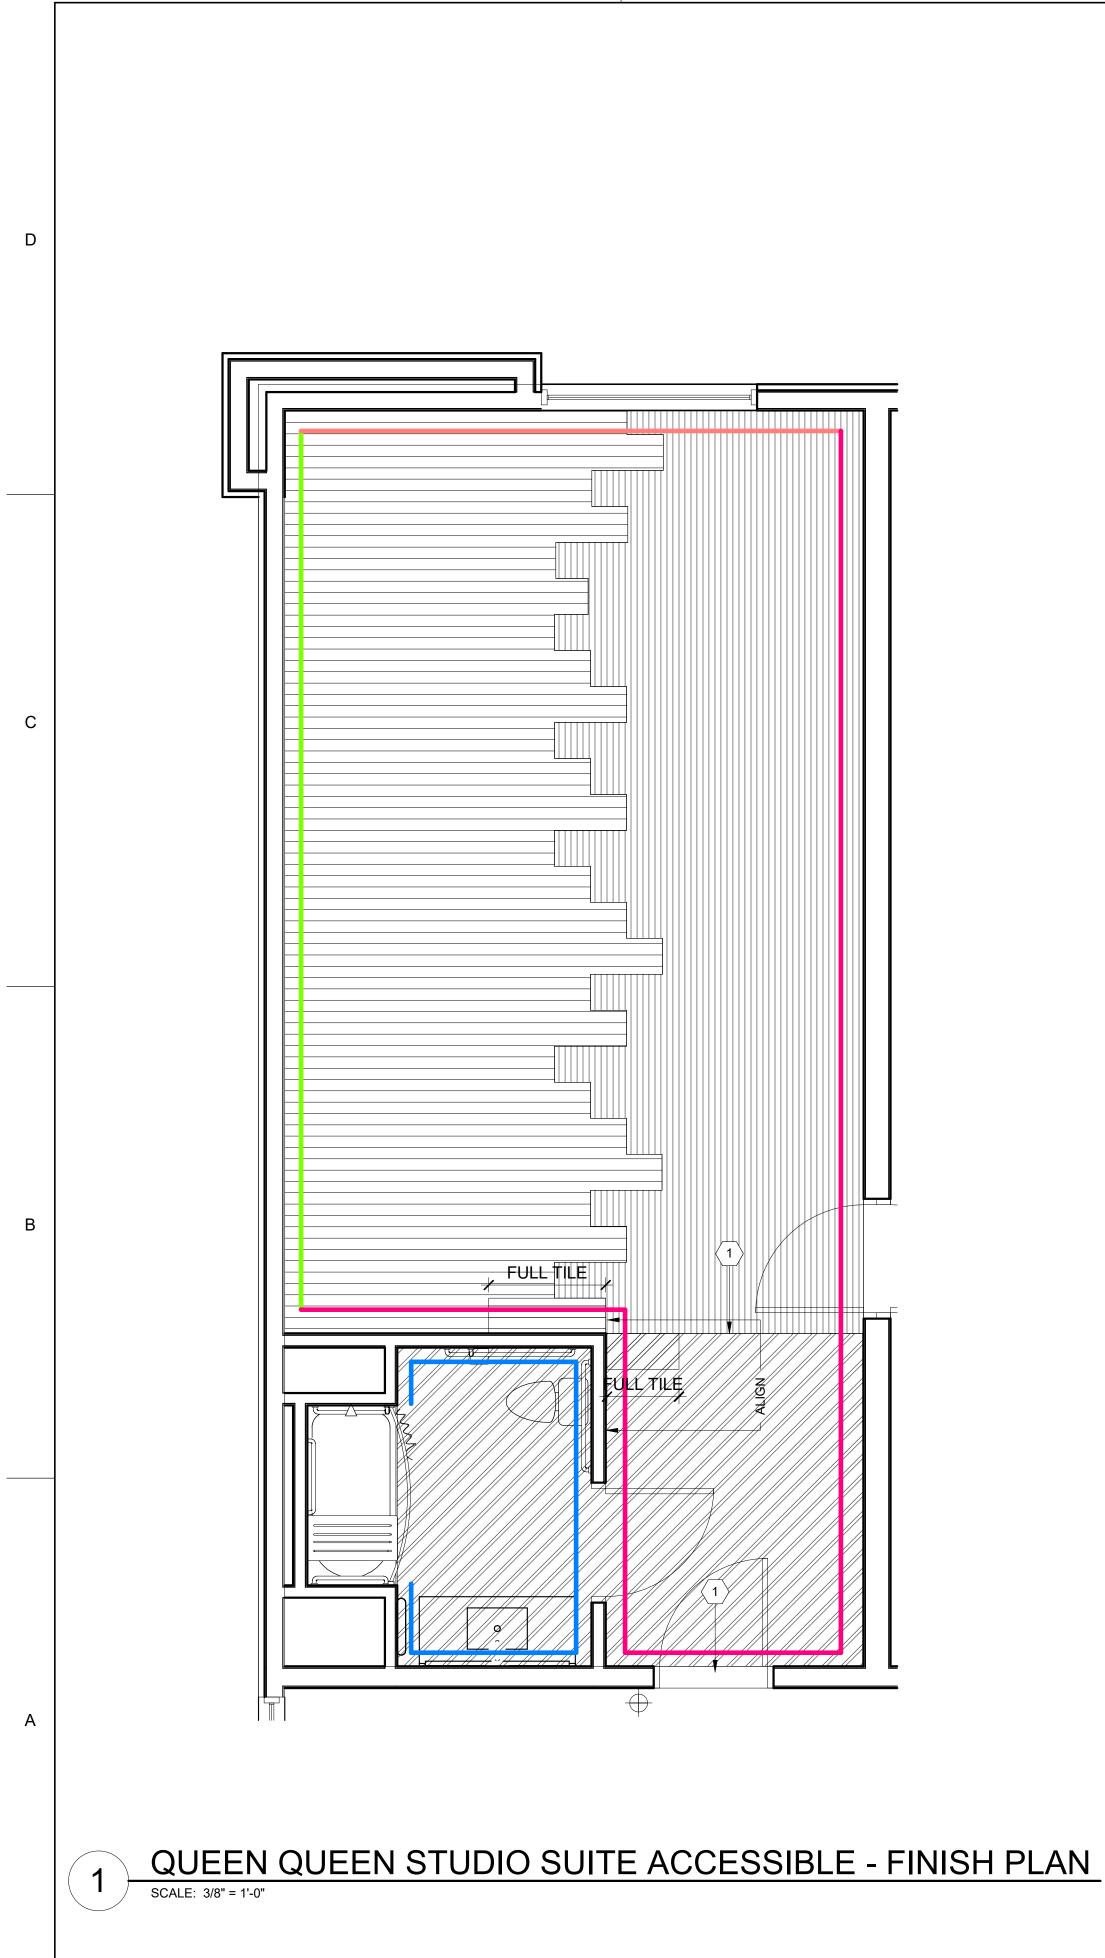

| 2 |  |
|---|--|
| 3 |  |

|                                                                                                                                                                                                                                                                                                                                                     | PUBLIC SPACE FINISH PLAN LEGEND |                   |                                                          |                                         |            |                                      |                                                                                           |                                                                                                            |                              |
|-----------------------------------------------------------------------------------------------------------------------------------------------------------------------------------------------------------------------------------------------------------------------------------------------------------------------------------------------------|---------------------------------|-------------------|----------------------------------------------------------|-----------------------------------------|------------|--------------------------------------|-------------------------------------------------------------------------------------------|------------------------------------------------------------------------------------------------------------|------------------------------|
| GENERAL NOTES:<br>1. ALL PUBLIC AREAS                                                                                                                                                                                                                                                                                                               |                                 | FRP               | FULL HEIGHT FRP PANELS, COLOR: WHITE                     |                                         | CPT-300    | CARPET TILE @ GUEST CORRIDORS        |                                                                                           | SC                                                                                                         | SEALED CONCRETE - CLEAR COAT |
| RECEIVEING PFT-400 TO<br>RECEIVE RB-400,                                                                                                                                                                                                                                                                                                            |                                 | P-800             | GENERAL PAINT @ BOH                                      |                                         | ×<br>      |                                      |                                                                                           |                                                                                                            |                              |
| RUBBER WALL BASE.<br>2. PUBLIC RESTROOMS<br>TO RECEIVE PTB-400,<br>TILE BASE.<br>3. FITNESS ROOM TO<br>RECEIVE RB-700,<br>RUBBER WALL BASE.<br>4. BOH AREAS TO<br>RECEIVE RB-800, COVE<br>BASE.<br>5. CORRIDORS TO<br>RECEIVE RB-300 RUBBER<br>WALL BASE<br>6. REFERENCE SHEETS<br>I-106 THROUGH I-113<br>FOR GUESTROOM AND<br>GUEST BATH FINISHES. |                                 | P-801             | GENERAL PAINT @ BOH BREAKROOM                            | <br>        =                           | CPT-400    | CARPET TILE INSET @ FRONT DESK       |                                                                                           | LVT-800                                                                                                    | LVT @ EMPLOYEE BOH           |
|                                                                                                                                                                                                                                                                                                                                                     |                                 | PWT-400           | WALL TILE @ LOBBY COLUMNS                                |                                         | CPT-12.ALT | CARPET TILE @ BOH OFFICES            |                                                                                           | T-13                                                                                                       | QUARRY TILE @ FOOD PREP      |
|                                                                                                                                                                                                                                                                                                                                                     |                                 | PWT-600           | WALL TILE @ PUBLIC RESTROOM WET WALLS                    |                                         |            |                                      |                                                                                           |                                                                                                            |                              |
|                                                                                                                                                                                                                                                                                                                                                     |                                 | VWC-300           | GENERAL WALLCOVERING @ CORRIDORS                         |                                         | CPT-12     | BROADLOOM CARPET @ STAIRS            |                                                                                           | RBF-700                                                                                                    | RUBBER FLOORING @ FITNESS    |
|                                                                                                                                                                                                                                                                                                                                                     |                                 | VWC-301           | ACCENT WALLCOVERING @ FIRST FLOOR ELEV. LOBBY            |                                         | PFT-300    | GENERAL FLOOR TILE @ ELEV. LOBBY     |                                                                                           |                                                                                                            |                              |
|                                                                                                                                                                                                                                                                                                                                                     |                                 | VWC-302           | ACCENT WALLCOVERING @ UPPER FLOOR ELEV. LOBBY            |                                         | 111-500    |                                      |                                                                                           |                                                                                                            |                              |
|                                                                                                                                                                                                                                                                                                                                                     |                                 | VWC-400           | GENERAL WALLCOVERING @ LOBBY & FITNESS                   |                                         | PFT-301    | FLOOR TILE @ UPPER FLOOR ELEV. LOBBY | 1 GC TO INSTALL FLOORING TRANSITION TR-100 -<br>SCHLUTER SHEINE ANODIZED ALUMINUM FINISH. |                                                                                                            |                              |
| 7. ALL 90 DEGREE<br>DUTSIDE CORNERS IN<br>_OBBY FINISHED IN                                                                                                                                                                                                                                                                                         |                                 | VWC-401           | ACCENT WALLCOVERING @ HYDRATION AND CAFFEINATION STATION |                                         |            | GENERAL FLOOR TILE @ LOBBY           | 2                                                                                         | GC TO SUPPLY AND INSTALL SCHLUTER RONDEC<br>GRAPHITE - ANODIZED ALUMINUM FINISH AT ALL<br>OUTSIDE CORNERS. |                              |
| WALLCOVERING TO<br>RECEIVE CG-401                                                                                                                                                                                                                                                                                                                   |                                 | VWC-402           | ACCENT WALLCOVERING @ VESTIBULE                          |                                         | PFT-400    |                                      |                                                                                           |                                                                                                            |                              |
| CORNERGUARDS.<br>8. ALL 90 DEGREE OUTSIDE                                                                                                                                                                                                                                                                                                           |                                 | VWC-403           | ACCENT WALLCOVERING @ SERVING                            |                                         | PFT-401    | ACCENT FLOOR TILE @ LOBBY            |                                                                                           |                                                                                                            |                              |
| CORNERS IN CORRIDOR<br>FINISHED IN<br>WALLCOVERING TO                                                                                                                                                                                                                                                                                               |                                 | VWC-600           | GENERAL WALLCOVERING @ PUBLIC RESTROOM                   | * * * * *                               |            |                                      |                                                                                           |                                                                                                            |                              |
| RECEIVE CG-300<br>CORNERGUARDS.                                                                                                                                                                                                                                                                                                                     |                                 | VWC-800           | ACCENT WALLCOVERING @ BOH BREAKROOM                      | * * * * *                               | PFT-600    | FLOOR TILE @ PUBLIC RESTROOM         |                                                                                           |                                                                                                            |                              |
|                                                                                                                                                                                                                                                                                                                                                     |                                 | VWC-801           | GENERAL WALLCOVERING @ BOH                               |                                         | PFT-700    | FLOOR TILE @ GUEST LAUNDRY           |                                                                                           |                                                                                                            |                              |
|                                                                                                                                                                                                                                                                                                                                                     |                                 | WP-10             | WALL PROTECTION @ RECEPTION & MARKET                     | 000000000000000000000000000000000000000 | 7          |                                      |                                                                                           |                                                                                                            |                              |
|                                                                                                                                                                                                                                                                                                                                                     |                                 | WP-10/<br>FILM-01 | WALL PROTECTION & GLASS FILM @ RECEPTION                 |                                         |            |                                      |                                                                                           |                                                                                                            |                              |

| ~  |  |
|----|--|
| בי |  |
| .) |  |
| ~  |  |

4

|                                                                                                                              |                       |                                                             | PUBLIC                                       | SPACE FIN   | ISH PLAN LEGEND                      |                        |                                          |                                                                         |
|------------------------------------------------------------------------------------------------------------------------------|-----------------------|-------------------------------------------------------------|----------------------------------------------|-------------|--------------------------------------|------------------------|------------------------------------------|-------------------------------------------------------------------------|
| ALL PUBLIC AREAS<br>RECEIVEING PFT-400 TO<br>RECEIVE RB-400,<br>RUBBER WALL BASE.<br>PUBLIC RESTROOMS<br>TO RECEIVE PTB-400, | <br>FRP               | FULL HEIGHT FRP PANELS, COLOR: WHITE                        |                                              | СРТ-300     | CARPET TILE @ GUEST CORRIDORS        |                        | SC                                       | SEALED CONCRETE - CLEAR COAT                                            |
|                                                                                                                              | <br>P-800             | GENERAL PAINT @ BOH                                         |                                              |             | م<br>                                |                        |                                          |                                                                         |
|                                                                                                                              | <br>P-801             | GENERAL PAINT @ BOH BREAKROOM                               | _      <br>                                  | CPT-400     | CARPET TILE INSET @ FRONT DESK       |                        | LVT-800                                  | LVT @ EMPLOYEE BOH                                                      |
| ILE BASE.<br>ITNESS ROOM TO                                                                                                  | <br>PWT-400           | WALL TILE @ LOBBY COLUMNS                                   |                                              | CPT-12.ALT  | CARPET TILE @ BOH OFFICES            |                        | T-13                                     | QUARRY TILE @ FOOD PREP                                                 |
| ECEIVE RB-700,<br>UBBER WALL BASE.                                                                                           | <br>PWT-600           | WALL TILE @ PUBLIC RESTROOM WET WALLS                       |                                              |             |                                      |                        |                                          |                                                                         |
| BOH AREAS TO<br>RECEIVE RB-800, COVE<br>BASE.                                                                                | <br>VWC-300           | GENERAL WALLCOVERING @ CORRIDORS                            |                                              | CPT-12      | BROADLOOM CARPET @ STAIRS            |                        | RBF-700                                  | RUBBER FLOORING @ FITNESS                                               |
| CORRIDORS TO<br>EIVE RB-300 RUBBER                                                                                           | <br>VWC-301           | ACCENT WALLCOVERING @ FIRST FLOOR ELEV. LOBBY               |                                              | PFT-300 GEN | GENERAL FLOOR TILE @ ELEV. LOBBY     |                        |                                          |                                                                         |
| L BASE<br>REFERENCE SHEETS                                                                                                   | <br>VWC-302           | ACCENT WALLCOVERING @ UPPER FLOOR ELEV. LOBBY               |                                              |             |                                      |                        | KEYED NOTES                              |                                                                         |
| I-106 THROUGH I-113<br>FOR GUESTROOM AND<br>GUEST BATH FINISHES.                                                             | <br>VWC-400           | GENERAL WALLCOVERING @ LOBBY & FITNESS                      |                                              | PFT-301     | FLOOR TILE @ UPPER FLOOR ELEV. LOBBY | 1                      |                                          | TALL FLOORING TRANSITION TR-100 -<br>R SHEINE ANODIZED ALUMINUM FINISH. |
| ALL 90 DEGREE<br>SIDE CORNERS IN                                                                                             | <br>VWC-401           | ACCENT WALLCOVERING @ HYDRATION AND<br>CAFFEINATION STATION |                                              |             | GENERAL FLOOR TILE @ LOBBY           |                        | GC TO SUPPLY AND INSTALL SCHLUTER RONDEC |                                                                         |
| BY FINISHED IN<br>LCOVERING TO<br>EIVE CG-401                                                                                | <br>VWC-402           | ACCENT WALLCOVERING @ VESTIBULE                             |                                              | PFT-400     |                                      |                        |                                          | - ANODIZED ALUMINUM FINISH AT ALL                                       |
| RNERGUARDS.<br>ALL 90 DEGREE OUTSIDE<br>RNERS IN CORRIDOR<br>IISHED IN<br>ALLCOVERING TO                                     | <br>VWC-403           | ACCENT WALLCOVERING @ SERVING                               |                                              | PFT-401     | ACCENT FLOOR TILE @ LOBBY            |                        |                                          |                                                                         |
|                                                                                                                              | <br>VWC-600           | GENERAL WALLCOVERING @ PUBLIC RESTROOM                      | * * * * *                                    |             |                                      |                        |                                          |                                                                         |
| EIVE CG-300<br>RNERGUARDS.                                                                                                   | <br>VWC-800           | ACCENT WALLCOVERING @ BOH BREAKROOM                         | * * * * *                                    | PFT-600     | FLOOR TILE @ PUBLIC RESTROOM         |                        |                                          |                                                                         |
|                                                                                                                              | <br>VWC-801           | GENERAL WALLCOVERING @ BOH                                  |                                              | PFT-700     | FLOOR TILE @ GUEST LAUNDRY           | R TILE @ GUEST LAUNDRY |                                          |                                                                         |
|                                                                                                                              | <br>WP-10             | WALL PROTECTION @ RECEPTION & MARKET                        | <u>,                                    </u> | d           |                                      |                        |                                          |                                                                         |
|                                                                                                                              | <br>WP-10/<br>FILM-01 | WALL PROTECTION & GLASS FILM @ RECEPTION                    |                                              |             |                                      |                        |                                          |                                                                         |