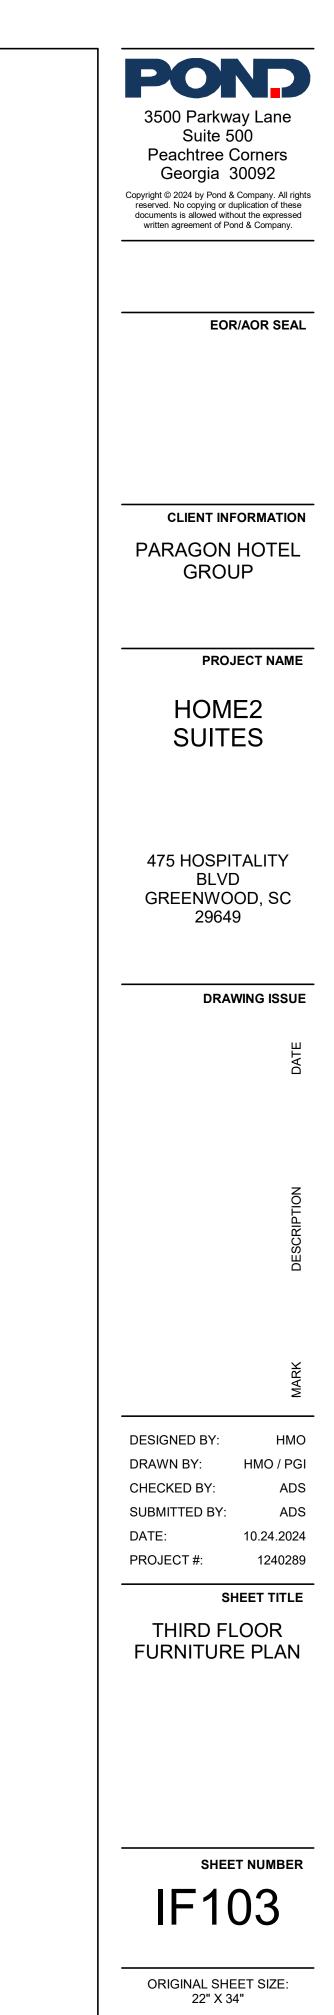

|
|                                                                                                                                                                                                                                                   |
| sheet NUMBER                                                                                                                                                                                                                                      |
| ORIGINAL SHEET SIZE:<br>22" X 34"                                                                                                                                                                                                                 |









| 2 |      |            |           | CONSTRUCTION |
|---|------|------------|-----------|--------------|
| ) | NAND | SUDIVITIAL | - NUT FUR | CONSTRUCTION |

|   | 3500 Parkway Lane                                                                              |
|---|------------------------------------------------------------------------------------------------|
|   | Suite 500                                                                                      |
|   | Peachtree Corners                                                                              |
|   | Georgia 30092                                                                                  |
|   | Copyright © 2024 by Pond & Company. All rights<br>reserved. No copying or duplication of these |
|   | documents is