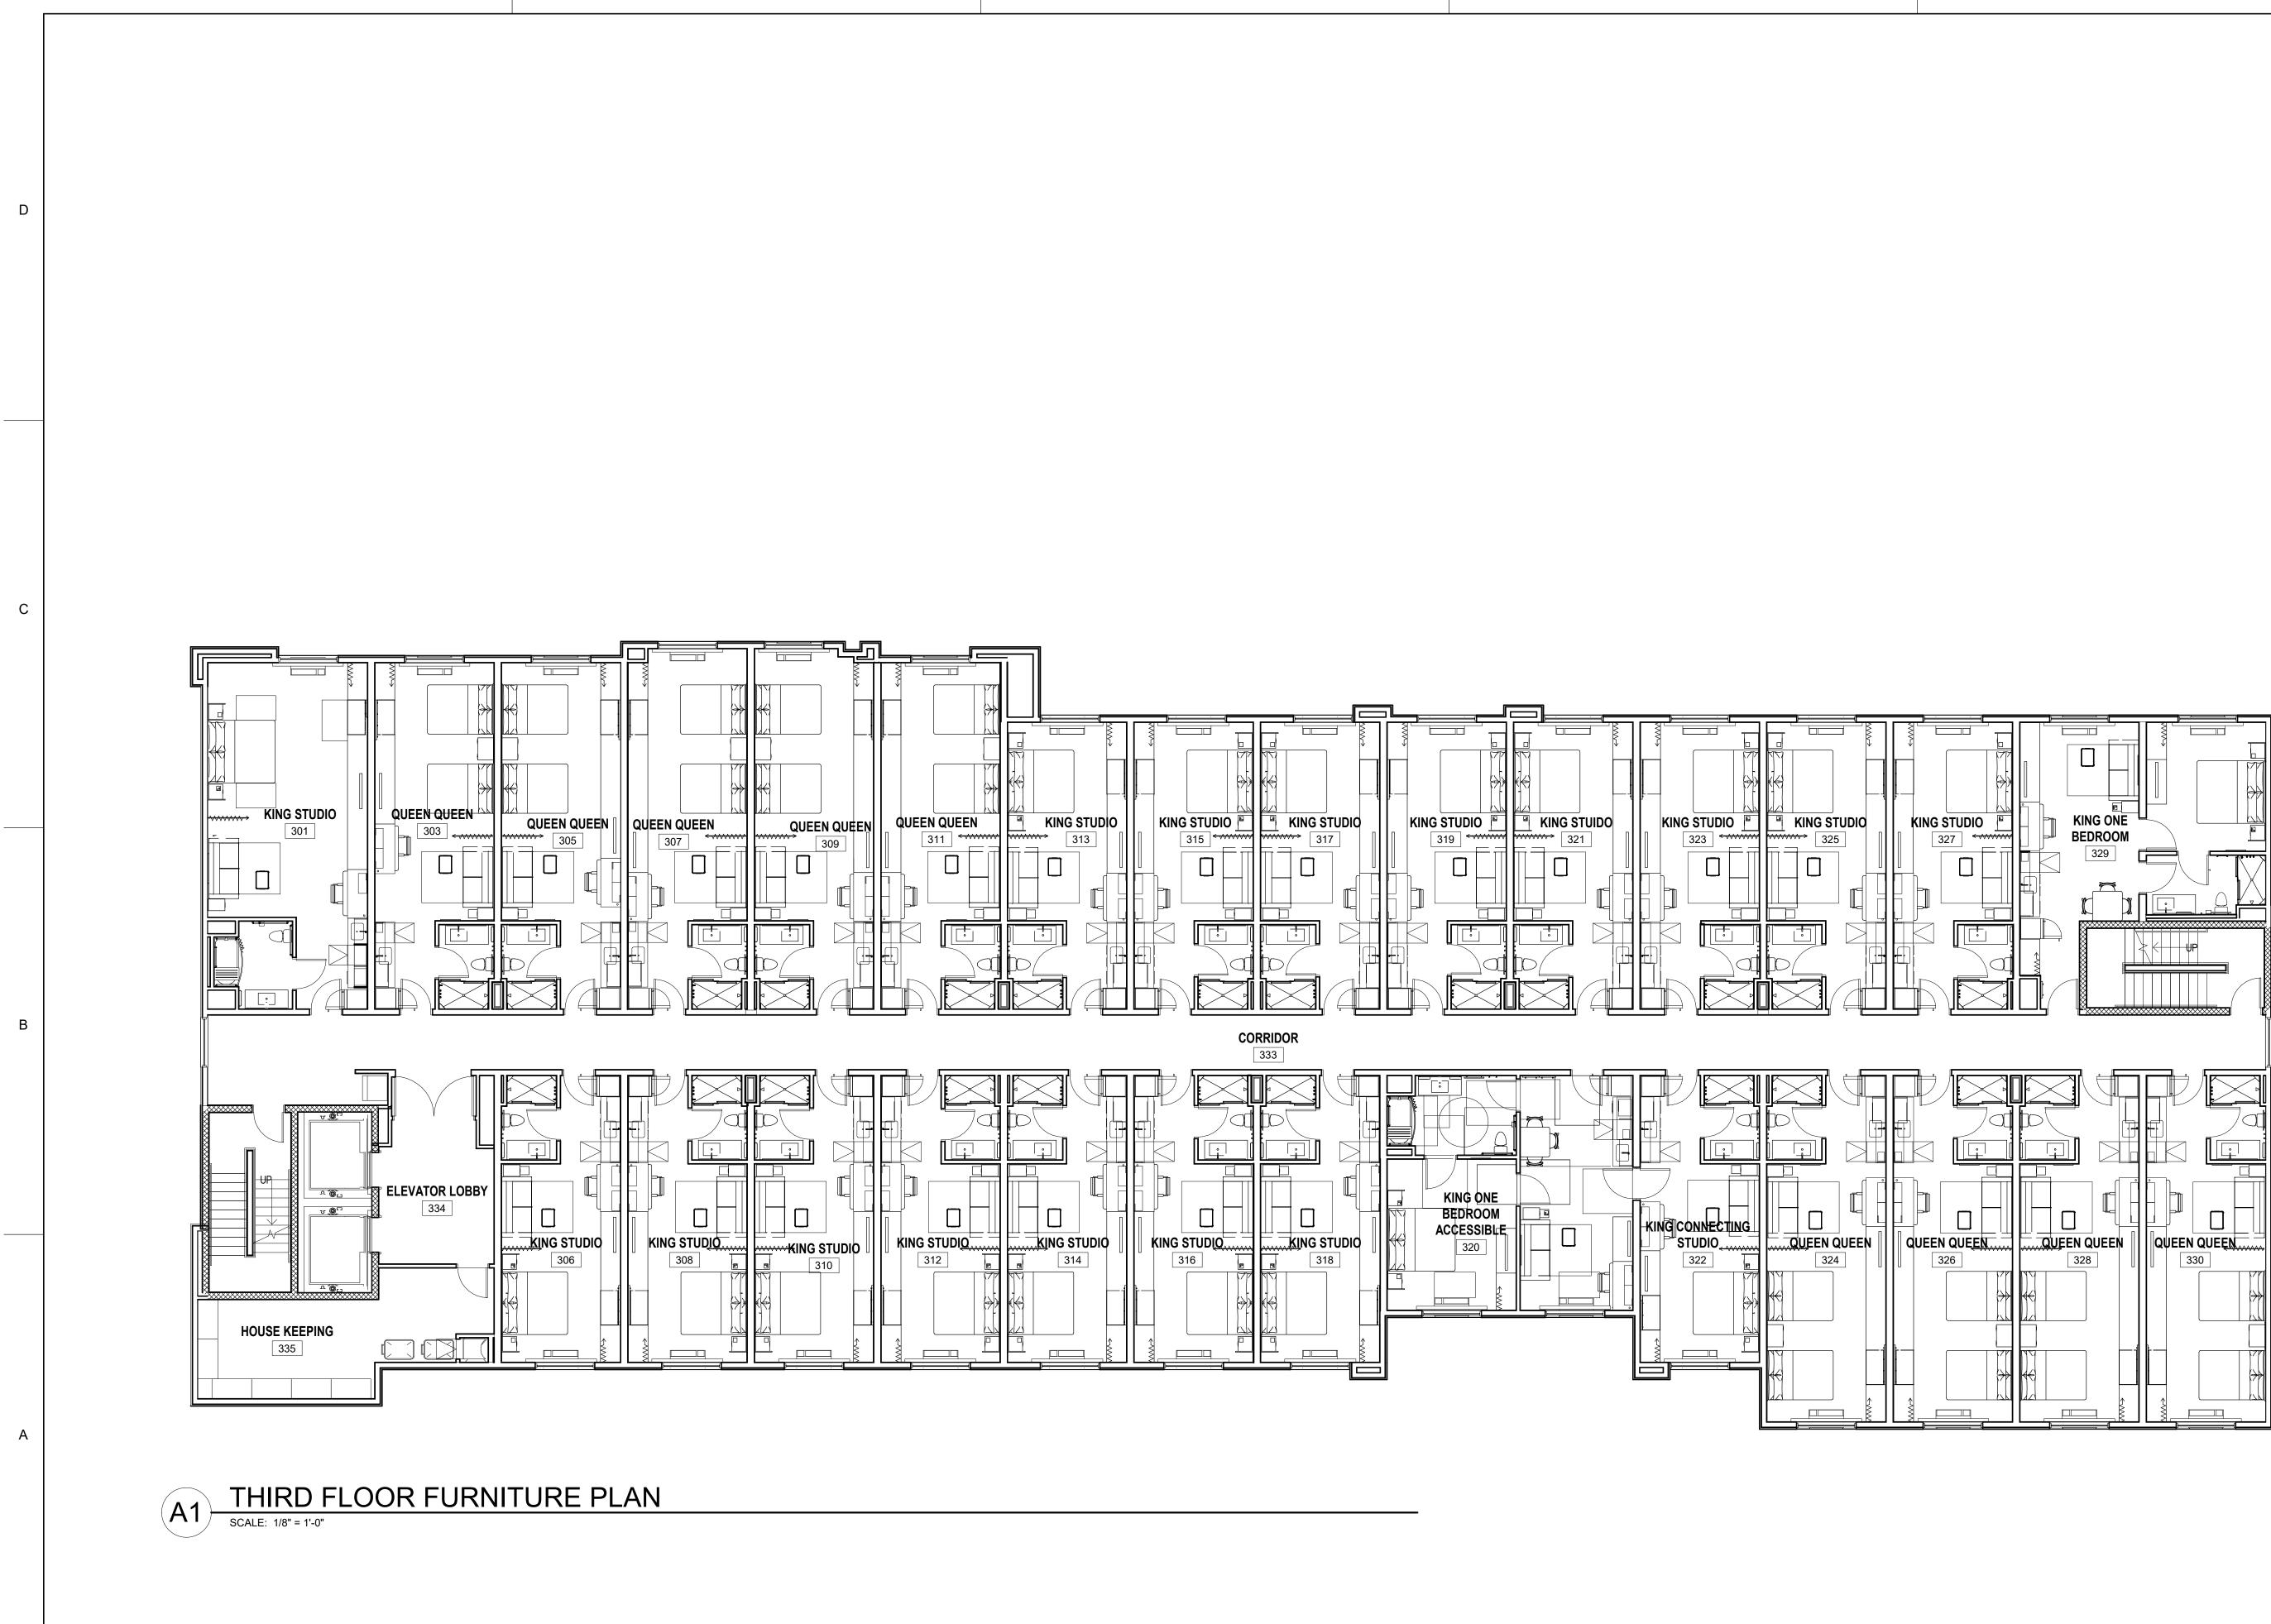

|
|                                                                                                                                                                                                                                                   |
| sheet NUMBER                                                                                                                                                                                                                                      |
| ORIGINAL SHEET SIZE:<br>22" X 34"                                                                                                                                                                                                                 |









| 2 |      |            |           | CONSTRUCTION |
|---|------|------------|-----------|--------------|
| ) | NAND | SUDIVITIAL | - NUT FUR | CONSTRUCTION |

|   | 3500 Parkway Lane                                                                              |
|---|------------------------------------------------------------------------------------------------|
|   | Suite 500                                                                                      |
|   | Peachtree Corners                                                                              |
|   | Georgia 30092                                                                                  |
|   | Copyright © 2024 by Pond & Company. All rights<br>reserved. No copying or duplication of these |
|   | documents