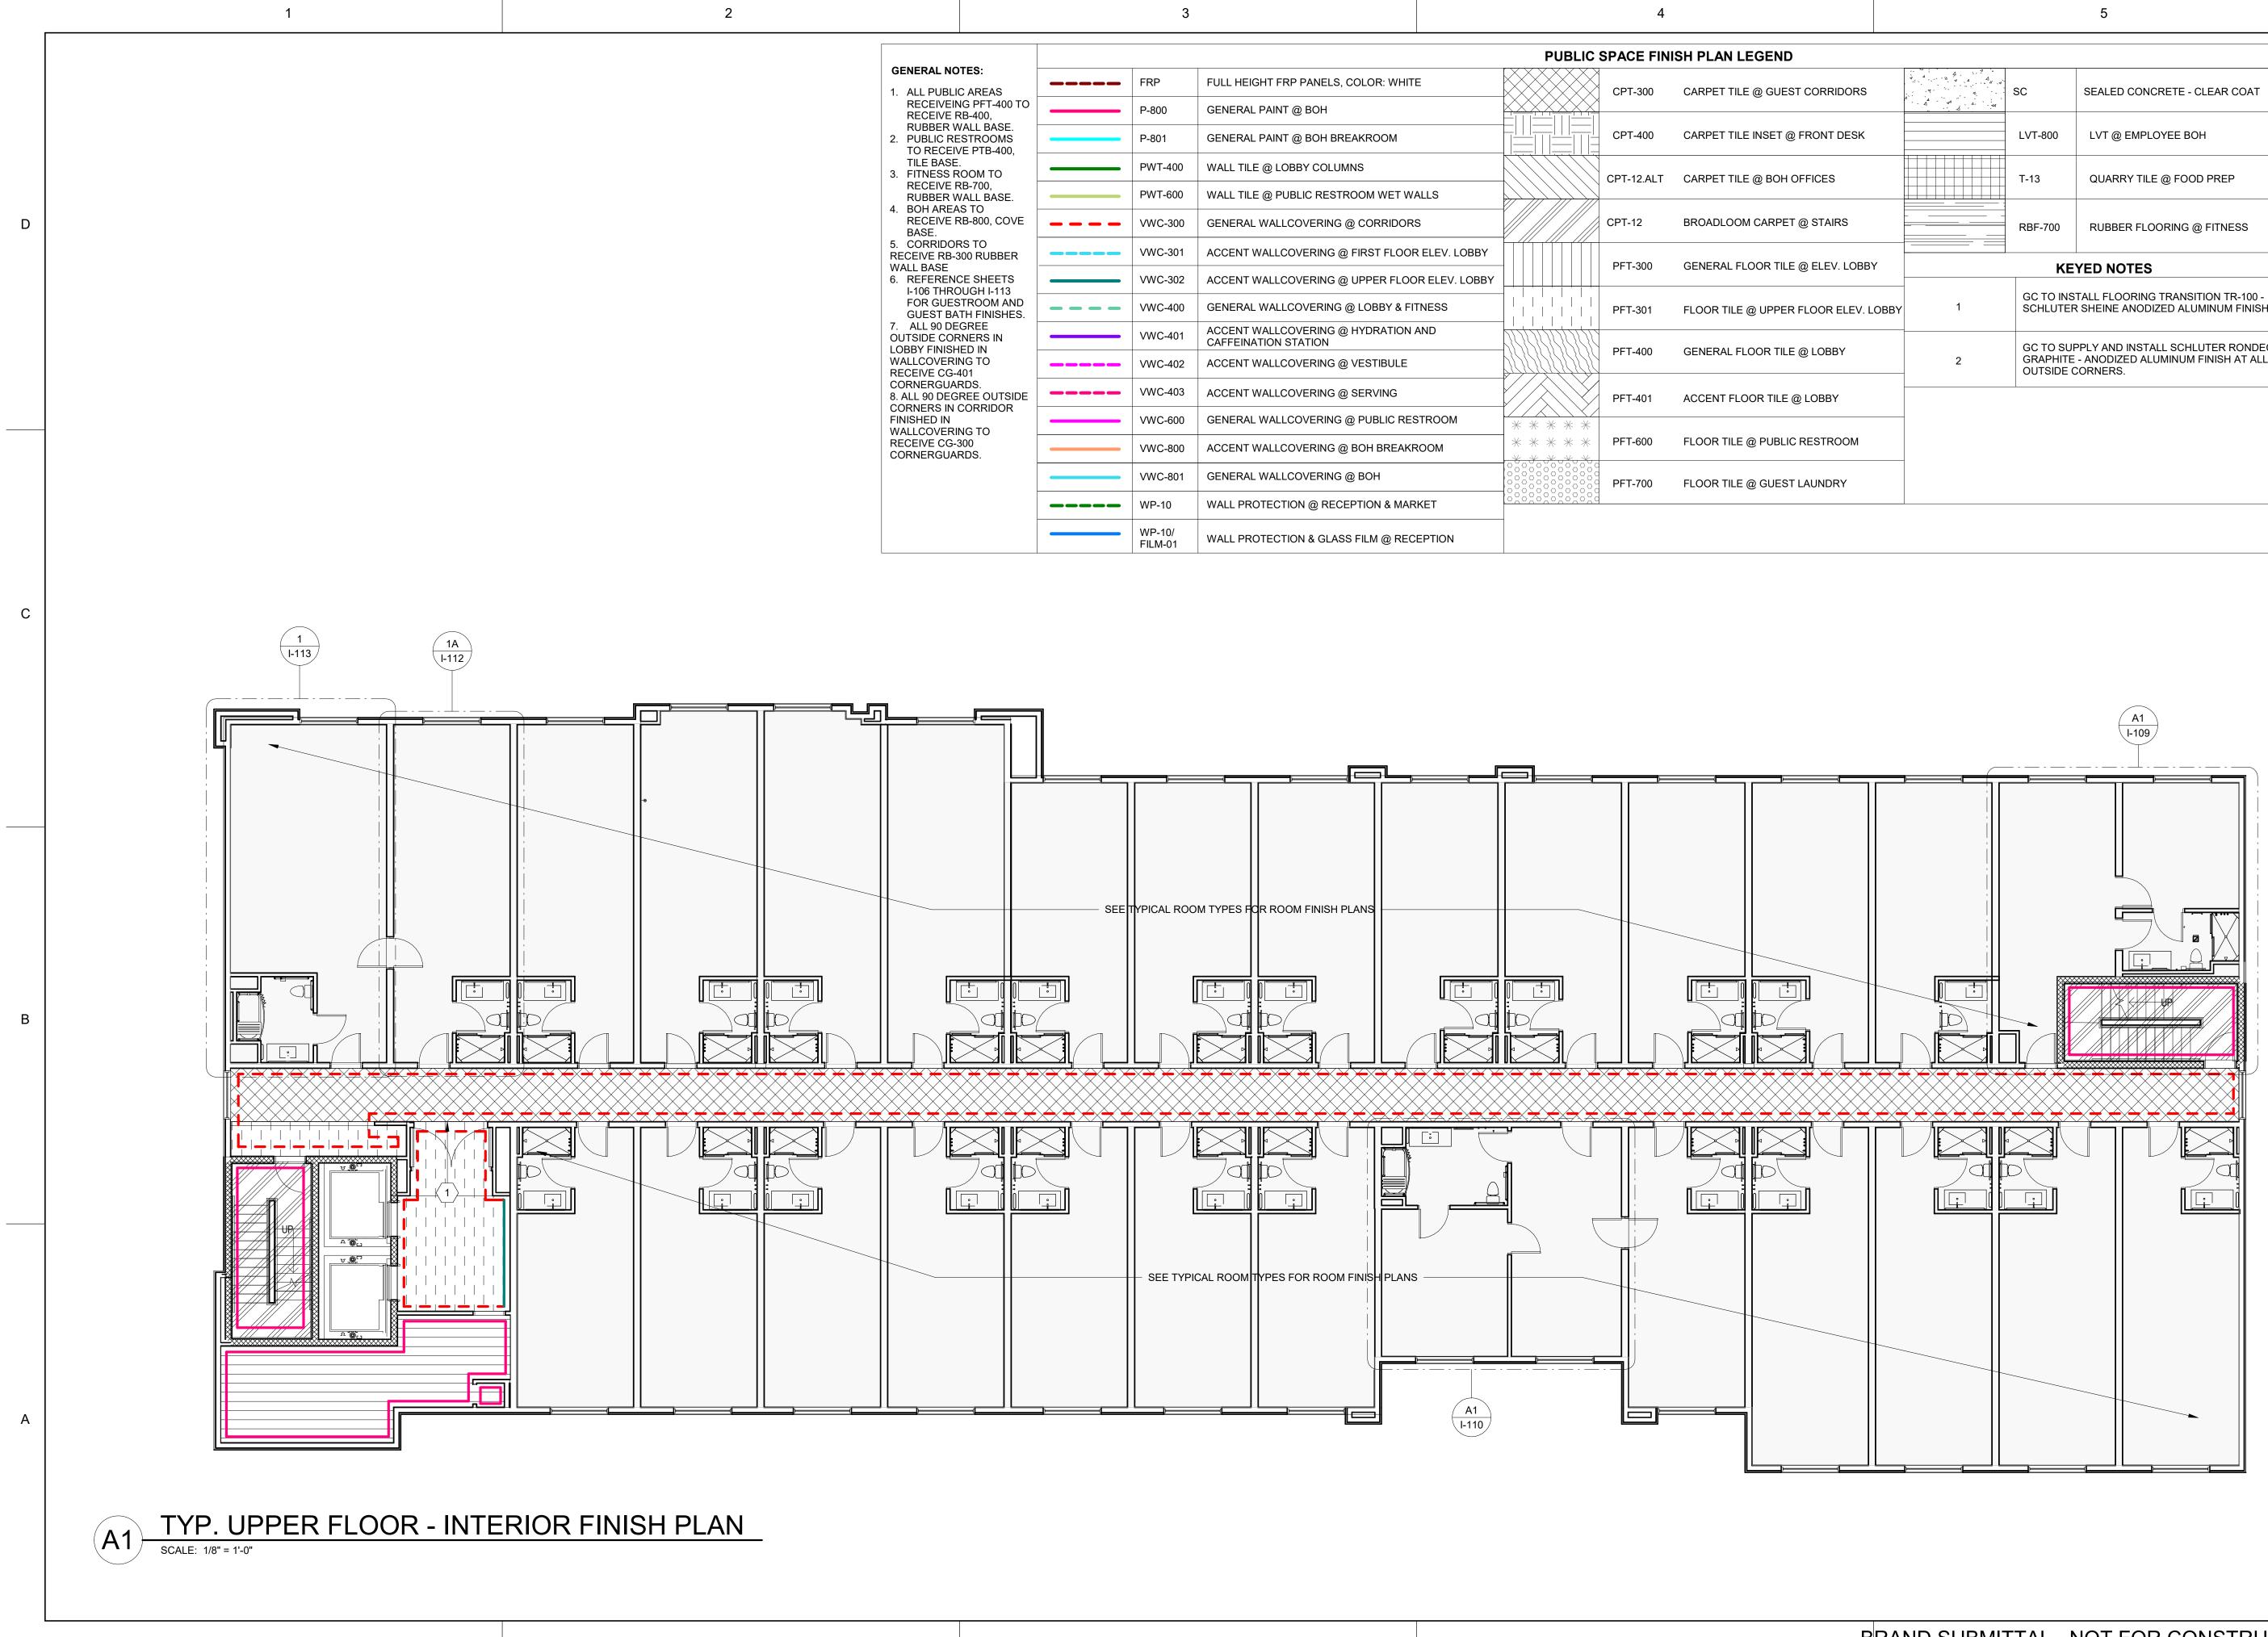

|                                                                                      |                           |                                                                                                                                                                                                                                                                                                                                                                                                                                                                                                                                                                                                                                                                                                                                                                                                                                                                                                                                                                                                                                                                                                                                                                                                                                                                                                                                                                                                                                                                                                                                                                                                                                                                                                                                                                                                                                                                                                                                                                                                                                                                                                                                                                                                                                                            | Т                                                                   | 5                                                                                                          |
|--------------------------------------------------------------------------------------|---------------------------|------------------------------------------------------------------------------------------------------------------------------------------------------------------------------------------------------------------------------------------------------------------------------------------------------------------------------------------------------------------------------------------------------------------------------------------------------------------------------------------------------------------------------------------------------------------------------------------------------------------------------------------------------------------------------------------------------------------------------------------------------------------------------------------------------------------------------------------------------------------------------------------------------------------------------------------------------------------------------------------------------------------------------------------------------------------------------------------------------------------------------------------------------------------------------------------------------------------------------------------------------------------------------------------------------------------------------------------------------------------------------------------------------------------------------------------------------------------------------------------------------------------------------------------------------------------------------------------------------------------------------------------------------------------------------------------------------------------------------------------------------------------------------------------------------------------------------------------------------------------------------------------------------------------------------------------------------------------------------------------------------------------------------------------------------------------------------------------------------------------------------------------------------------------------------------------------------------------------------------------------------------|---------------------------------------------------------------------|------------------------------------------------------------------------------------------------------------|
|                                                                                      |                           |                                                                                                                                                                                                                                                                                                                                                                                                                                                                                                                                                                                                                                                                                                                                                                                                                                                                                                                                                                                                                                                                                                                                                                                                                                                                                                                                                                                                                                                                                                                                                                                                                                                                                                                                                                                                                                                                                                                                                                                                                                                                                                                                                                                                                                                            |                                                                     |                                                                                                            |
| GENERAL NOTES:                                                                       |                           | Γ                                                                                                                                                                                                                                                                                                                                                                                                                                                                                                                                                                                                                                                                                                                                                                                                                                                                                                                                                                                                                                                                                                                                                                                                                                                                                                                                                                                                                                                                                                                                                                                                                                                                                                                                                                                                                                                                                                                                                                                                                                                                                                                                                                                                                                                          | PUBLIC SPACE FINISH PLAN LEGEND                                     |                                                                                                            |
| 1. ALL PUBLIC AREAS<br>RECEIVEING PFT-400 TO                                         | FRP     P-800             | FULL HEIGHT FRP PANELS, COLOR: WHITE<br>GENERAL PAINT @ BOH                                                                                                                                                                                                                                                                                                                                                                                                                                                                                                                                                                                                                                                                                                                                                                                                                                                                                                                                                                                                                                                                                                                                                                                                                                                                                                                                                                                                                                                                                                                                                                                                                                                                                                                                                                                                                                                                                                                                                                                                                                                                                                                                                                                                | CPT-300 CARPET TILE @ GUEST CORRIDORS                               | SC SEALED CONCRETE - CLEAR COAT                                                                            |
| RECEIVE RB-400,<br>RUBBER WALL BASE.<br>2. PUBLIC RESTROOMS<br>TO RECEIVE PTB-400,   | P-801                     | GENERAL PAINT @ BOH BREAKROOM                                                                                                                                                                                                                                                                                                                                                                                                                                                                                                                                                                                                                                                                                                                                                                                                                                                                                                                                                                                                                                                                                                                                                                                                                                                                                                                                                                                                                                                                                                                                                                                                                                                                                                                                                                                                                                                                                                                                                                                                                                                                                                                                                                                                                              |                                                                     | LVT-800 LVT @ EMPLOYEE BOH                                                                                 |
| TILE BASE.<br>3. FITNESS ROOM TO<br>RECEIVE RB-700,                                  | PWT-400                   | WALL TILE @ LOBBY COLUMNS                                                                                                                                                                                                                                                                                                                                                                                                                                                                                                                                                                                                                                                                                                                                                                                                                                                                                                                                                                                                                                                                                                                                                                                                                                                                                                                                                                                                                                                                                                                                                                                                                                                                                                                                                                                                                                                                                                                                                                                                                                                                                                                                                                                                                                  | CPT-12.ALT CARPET TILE @ BOH OFFICES                                | T-13 QUARRY TILE @ FOOD PREP                                                                               |
| <ul><li>RUBBER WALL BASE.</li><li>4. BOH AREAS TO<br/>RECEIVE RB-800, COVE</li></ul> | PWT-600                   | WALL TILE @ PUBLIC RESTROOM WET WALLS<br>GENERAL WALLCOVERING @ CORRIDORS                                                                                                                                                                                                                                                                                                                                                                                                                                                                                                                                                                                                                                                                                                                                                                                                                                                                                                                                                                                                                                                                                                                                                                                                                                                                                                                                                                                                                                                                                                                                                                                                                                                                                                                                                                                                                                                                                                                                                                                                                                                                                                                                                                                  | CPT-12 BROADLOOM CARPET @ STAIRS                                    | RBF-700 RUBBER FLOORING @ FITNESS                                                                          |
| BASE.<br>5. CORRIDORS TO<br>RECEIVE RB-300 RUBBER                                    | <b></b> VWC-301           | ACCENT WALLCOVERING @ FIRST FLOOR ELEV. LOBBY                                                                                                                                                                                                                                                                                                                                                                                                                                                                                                                                                                                                                                                                                                                                                                                                                                                                                                                                                                                                                                                                                                                                                                                                                                                                                                                                                                                                                                                                                                                                                                                                                                                                                                                                                                                                                                                                                                                                                                                                                                                                                                                                                                                                              | - /// /// PFT-300 GENERAL FLOOR TILE @ ELEV. LOBBY                  |                                                                                                            |
| WALL BASE<br>6. REFERENCE SHEETS<br>I-106 THROUGH I-113<br>FOR GUESTROOM AND         | VWC-302                   | ACCENT WALLCOVERING @ UPPER FLOOR ELEV. LOBBY                                                                                                                                                                                                                                                                                                                                                                                                                                                                                                                                                                                                                                                                                                                                                                                                                                                                                                                                                                                                                                                                                                                                                                                                                                                                                                                                                                                                                                                                                                                                                                                                                                                                                                                                                                                                                                                                                                                                                                                                                                                                                                                                                                                                              |                                                                     | GC TO INSTALL FLOORING TRANSITION TR-100 -                                                                 |
| GUEST BATH FINISHES.<br>7. ALL 90 DEGREE                                             | <b>— — —</b> VWC-400      |                                                                                                                                                                                                                                                                                                                                                                                                                                                                                                                                                                                                                                                                                                                                                                                                                                                                                                                                                                                                                                                                                                                                                                                                                                                                                                                                                                                                                                                                                                                                                                                                                                                                                                                                                                                                                                                                                                                                                                                                                                                                                                                                                                                                                                                            | '   '   '   '   '   '   ' PFT-301 FLOOR TILE @ UPPER FLOOR ELEV. LO | DBBY     1     SCHLUTER SHEINE ANODIZED ALUMINUM FINISH.                                                   |
| OUTSIDE CORNERS IN<br>LOBBY FINISHED IN<br>WALLCOVERING TO                           | VWC-401           VWC-402 | ACCENT WALLCOVERING @ HYDRATION AND<br>CAFFEINATION STATION<br>ACCENT WALLCOVERING @ VESTIBULE                                                                                                                                                                                                                                                                                                                                                                                                                                                                                                                                                                                                                                                                                                                                                                                                                                                                                                                                                                                                                                                                                                                                                                                                                                                                                                                                                                                                                                                                                                                                                                                                                                                                                                                                                                                                                                                                                                                                                                                                                                                                                                                                                             | PFT-400 GENERAL FLOOR TILE @ LOBBY                                  | GC TO SUPPLY AND INSTALL SCHLUTER RONDEC<br>2 GRAPHITE - ANODIZED ALUMINUM FINISH AT ALL                   |
| RECEIVE CG-401<br>CORNERGUARDS.<br>8. ALL 90 DEGREE OUTSIDE                          | •••••• VWC-403            | ACCENT WALLCOVERING @ VESTIBULE                                                                                                                                                                                                                                                                                                                                                                                                                                                                                                                                                                                                                                                                                                                                                                                                                                                                                                                                                                                                                                                                                                                                                                                                                                                                                                                                                                                                                                                                                                                                                                                                                                                                                                                                                                                                                                                                                                                                                                                                                                                                                                                                                                                                                            |                                                                     | OUTSIDE CORNERS.                                                                                           |
| CORNERS IN CORRIDOR<br>FINISHED IN                                                   | VWC-600                   | GENERAL WALLCOVERING @ PUBLIC RESTROOM                                                                                                                                                                                                                                                                                                                                                                                                                                                                                                                                                                                                                                                                                                                                                                                                                                                                                                                                                                                                                                                                                                                                                                                                                                                                                                                                                                                                                                                                                                                                                                                                                                                                                                                                                                                                                                                                                                                                                                                                                                                                                                                                                                                                                     | PFT-401 ACCENT FLOOR TILE @ LOBBY                                   |                                                                                                            |
| WALLCOVERING TO<br>RECEIVE CG-300<br>CORNERGUARDS.                                   | VWC-800                   | ACCENT WALLCOVERING @ BOH BREAKROOM                                                                                                                                                                                                                                                                                                                                                                                                                                                                                                                                                                                                                                                                                                                                                                                                                                                                                                                                                                                                                                                                                                                                                                                                                                                                                                                                                                                                                                                                                                                                                                                                                                                                                                                                                                                                                                                                                                                                                                                                                                                                                                                                                                                                                        | * * * * *     PFT-600     FLOOR TILE @ PUBLIC RESTROOM              |                                                                                                            |
|                                                                                      | VWC-801                   | GENERAL WALLCOVERING @ BOH                                                                                                                                                                                                                                                                                                                                                                                                                                                                                                                                                                                                                                                                                                                                                                                                                                                                                                                                                                                                                                                                                                                                                                                                                                                                                                                                                                                                                                                                                                                                                                                                                                                                                                                                                                                                                                                                                                                                                                                                                                                                                                                                                                                                                                 | PFT-700 FLOOR TILE @ GUEST LAUNDRY                                  |                                                                                                            |
|                                                                                      |                           | WALL PROTECTION @ RECEPTION & MARKET                                                                                                                                                                                                                                                                                                                                                                                                                                                                                                                                                                                                                                                                                                                                                                                                                                                                                                                                                                                                                                                                                                                                                                                                                                                                                                                                                                                                                                                                                                                                                                                                                                                                                                                                                                                                                                                                                                                                                                                                                                                                                                                                                                                                                       |                                                                     |                                                                                                            |
|                                                                                      | WP-10/<br>FILM-01         | WALL PROTECTION & GLASS FILM @ RECEPTION                                                                                                                                                                                                                                                                                                                                                                                                                                                                                                                                                                                                                                                                                                                                                                                                                                                                                                                                                                                                                                                                                                                                                                                                                                                                                                                                                                                                                                                                                                                                                                                                                                                                                                                                                                                                                                                                                                                                                                                                                                                                                                                                                                                                                   |                                                                     |                                                                                                            |
|                                                                                      | A1<br>I-107               |                                                                                                                                                                                                                                                                                                                                                                                                                                                                                                                                                                                                                                                                                                                                                                                                                                                                                                                                                                                                                                                                                                                                                                                                                                                                                                                                                                                                                                                                                                                                                                                                                                                                                                                                                                                                                                                                                                                                                                                                                                                                                                                                                                                                                                                            | A1<br>I-106                                                         |                                                                                                            |
|                                                                                      |                           |                                                                                                                                                                                                                                                                                                                                                                                                                                                                                                                                                                                                                                                                                                                                                                                                                                                                                                                                                                                                                                                                                                                                                                                                                                                                                                                                                                                                                                                                                                                                                                                                                                                                                                                                                                                                                                                                                                                                                                                                                                                                                                                                                                                                                                                            |                                                                     |                                                                                                            |
|                                                                                      | PBX<br>028                | KING STUDIO<br>117<br>119<br>SEE TYPICA. ROOM TYPES FOR<br>SEE TYPICA. ROOM TYPES FOR TYPICA. ROOM TYPES FOR TYPES FOR TYPES FOR TYPICA. ROOM TYPES FOR TYPES FO | ROOM FINISH PLANS                                                   | KING ONE<br>BEDROOM<br>129<br>STAIR 2<br>052<br>052<br>052<br>052<br>052<br>052<br>052<br>052<br>052<br>05 |
|                                                                                      |                           | 3<br> -105                                                                                                                                                                                                                                                                                                                                                                                                                                                                                                                                                                                                                                                                                                                                                                                                                                                                                                                                                                                                                                                                                                                                                                                                                                                                                                                                                                                                                                                                                                                                                                                                                                                                                                                                                                                                                                                                                                                                                                                                                                                                                                                                                                                                                                                 |                                                                     |                                                                                                            |
| POOL MECHANICA                                                                       | FIRE PUMP                 |                                                                                                                                                                                                                                                                                                                                                                                                                                                                                                                                                                                                                                                                                                                                                                                                                                                                                                                                                                                                                                                                                                                                                                                                                                                                                                                                                                                                                                                                                                                                                                                                                                                                                                                                                                                                                                                                                                                                                                                                                                                                                                                                                                                                                                                            |                                                                     | A1<br>I-111                                                                                                |

| 2 |  |
|---|--|
| 3 |  |

|                                                                                                                                                                                                                                                                                                                                                     | PUBLIC SPACE FINISH PLAN LEGEND |                   |                                                          |                                         |            |                                      |                                                                                           |                                                                                                            |                              |
|-----------------------------------------------------------------------------------------------------------------------------------------------------------------------------------------------------------------------------------------------------------------------------------------------------------------------------------------------------|---------------------------------|-------------------|----------------------------------------------------------|-----------------------------------------|------------|--------------------------------------|-------------------------------------------------------------------------------------------|------------------------------------------------------------------------------------------------------------|------------------------------|
| GENERAL NOTES:<br>1. ALL PUBLIC AREAS                                                                                                                                                                                                                                                                                                               |                                 | FRP               | FULL HEIGHT FRP PANELS, COLOR: WHITE                     |                                         | CPT-300    | CARPET TILE @ GUEST CORRIDORS        |                                                                                           | SC                                                                                                         | SEALED CONCRETE - CLEAR COAT |
| RECEIVEING PFT-400 TO<br>RECEIVE RB-400,                                                                                                                                                                                                                                                                                                            |                                 | P-800             | GENERAL PAINT @ BOH                                      |                                         | ×<br>      |                                      |                                                                                           |                                                                                                            |                              |
| RUBBER WALL BASE.<br>2. PUBLIC RESTROOMS<br>TO RECEIVE PTB-400,<br>TILE BASE.<br>3. FITNESS ROOM TO<br>RECEIVE RB-700,<br>RUBBER WALL BASE.<br>4. BOH AREAS TO<br>RECEIVE RB-800, COVE<br>BASE.<br>5. CORRIDORS TO<br>RECEIVE RB-300 RUBBER<br>WALL BASE<br>6. REFERENCE SHEETS<br>I-106 THROUGH I-113<br>FOR GUESTROOM AND<br>GUEST BATH FINISHES. |                                 | P-801             | GENERAL PAINT @ BOH BREAKROOM                            | <br>        =                           | CPT-400    | CARPET TILE INSET @ FRONT DESK       |                                                                                           | LVT-800                                                                                                    | LVT @ EMPLOYEE BOH           |
|                                                                                                                                                                                                                                                                                                                                                     |                                 | PWT-400           | WALL TILE @ LOBBY COLUMNS                                |                                         | CPT-12.ALT | CARPET TILE @ BOH OFFICES            |                                                                                           | T-13                                                                                                       | QUARRY TILE @ FOOD PREP      |
|                                                                                                                                                                                                                                                                                                                                                     |                                 | PWT-600           | WALL TILE @ PUBLIC RESTROOM WET WALLS                    |                                         |            |                                      |                                                                                           |                                                                                                            |                              |
|                                                                                                                                                                                                                                                                                                                                                     |                                 | VWC-300           | GENERAL WALLCOVERING @ CORRIDORS                         |                                         | CPT-12     | BROADLOOM CARPET @ STAIRS            |                                                                                           | RBF-700                                                                                                    | RUBBER FLOORING @ FITNESS    |
|                                                                                                                                                                                                                                                                                                                                                     |                                 | VWC-301           | ACCENT WALLCOVERING @ FIRST FLOOR ELEV. LOBBY            |                                         | PFT-300    | GENERAL FLOOR TILE @ ELEV. LOBBY     |                                                                                           |                                                                                                            |                              |
|                                                                                                                                                                                                                                                                                                                                                     |                                 | VWC-302           | ACCENT WALLCOVERING @ UPPER FLOOR ELEV. LOBBY            |                                         | 111-500    |                                      |                                                                                           |                                                                                                            |                              |
|                                                                                                                                                                                                                                                                                                                                                     |                                 | VWC-400           | GENERAL WALLCOVERING @ LOBBY & FITNESS                   |                                         | PFT-301    | FLOOR TILE @ UPPER FLOOR ELEV. LOBBY | 1 GC TO INSTALL FLOORING TRANSITION TR-100 -<br>SCHLUTER SHEINE ANODIZED ALUMINUM FINISH. |                                                                                                            |                              |
| 7. ALL 90 DEGREE<br>DUTSIDE CORNERS IN<br>_OBBY FINISHED IN                                                                                                                                                                                                                                                                                         |                                 | VWC-401           | ACCENT WALLCOVERING @ HYDRATION AND CAFFEINATION STATION |                                         |            | GENERAL FLOOR TILE @ LOBBY           | 2                                                                                         | GC TO SUPPLY AND INSTALL SCHLUTER RONDEC<br>GRAPHITE - ANODIZED ALUMINUM FINISH AT ALL<br>OUTSIDE CORNERS. |                              |
| WALLCOVERING TO<br>RECEIVE CG-401                                                                                                                                                                                                                                                                                                                   |                                 | VWC-402           | ACCENT WALLCOVERING @ VESTIBULE                          |                                         | PFT-400    |                                      |                                                                                           |                                                                                                            |                              |
| CORNERGUARDS.<br>8. ALL 90 DEGREE OUTSIDE                                                                                                                                                                                                                                                                                                           |                                 | VWC-403           | ACCENT WALLCOVERING @ SERVING                            |                                         | PFT-401    | ACCENT FLOOR TILE @ LOBBY            |                                                                                           |                                                                                                            |                              |
| CORNERS IN CORRIDOR<br>FINISHED IN<br>WALLCOVERING TO                                                                                                                                                                                                                                                                                               |                                 | VWC-600           | GENERAL WALLCOVERING @ PUBLIC RESTROOM                   | * * * * *                               |            |                                      |                                                                                           |                                                                                                            |                              |
| RECEIVE CG-300<br>CORNERGUARDS.                                                                                                                                                                                                                                                                                                                     |                                 | VWC-800           | ACCENT WALLCOVERING @ BOH BREAKROOM                      | * * * * *                               | PFT-600    | FLOOR TILE @ PUBLIC RESTROOM         |                                                                                           |                                                                                                            |                              |
|                                                                                                                                                                                                                                                                                                                                                     |                                 | VWC-801           | GENERAL WALLCOVERING @ BOH                               |                                         | PFT-700    | FLOOR TILE @ GUEST LAUNDRY           |                                                                                           |                                                                                                            |                              |
|                                                                                                                                                                                                                                                                                                                                                     |                                 | WP-10             | WALL PROTECTION @ RECEPTION & MARKET                     | 000000000000000000000000000000000000000 | 7          |                                      |                                                                                           |                                                                                                            |                              |
|                                                                                                                                                                                                                                                                                                                                                     |                                 | WP-10/<br>FILM-01 | WALL PROTECTION & GLASS FILM @ RECEPTION                 |                                         |            |                                      |                                                                                           |                                                                                                            |                              |

| ~  |  |
|----|--|
| בי |  |
| .) |  |
| ~  |  |

4

|                                                                                                                              |                       |                                                             | PUBLIC                                       | SPACE FIN   | ISH PLAN LEGEND                      |                        |                                          |                                                                         |
|------------------------------------------------------------------------------------------------------------------------------|-----------------------|-------------------------------------------------------------|----------------------------------------------|-------------|--------------------------------------|------------------------|------------------------------------------|-------------------------------------------------------------------------|
| ALL PUBLIC AREAS<br>RECEIVEING PFT-400 TO<br>RECEIVE RB-400,<br>RUBBER WALL BASE.<br>PUBLIC RESTROOMS<br>TO RECEIVE PTB-400, | <br>FRP               | FULL HEIGHT FRP PANELS, COLOR: WHITE                        |                                              | СРТ-300     | CARPET TILE @ GUEST CORRIDORS        |                        | SC                                       | SEALED CONCRETE - CLEAR COAT                                            |
|                                                                                                                              | <br>P-800             | GENERAL PAINT @ BOH                                         |                                              |             | م<br>                                |                        |                                          |                                                                         |
|                                                                                                                              | <br>P-801             | GENERAL PAINT @ BOH BREAKROOM                               | _      <br>                                  | CPT-400     | CARPET TILE INSET @ FRONT DESK       |                        | LVT-800                                  | LVT @ EMPLOYEE BOH                                                      |
| ILE BASE.<br>ITNESS ROOM TO                                                                                                  | <br>PWT-400           | WALL TILE @ LOBBY COLUMNS                                   |                                              | CPT-12.ALT  | CARPET TILE @ BOH OFFICES            |                        | T-13                                     | QUARRY TILE @ FOOD PREP                                                 |
| ECEIVE RB-700,<br>UBBER WALL BASE.                                                                                           | <br>PWT-600           | WALL TILE @ PUBLIC RESTROOM WET WALLS                       |                                              |             |                                      |                        |                                          |                                                                         |
| BOH AREAS TO<br>RECEIVE RB-800, COVE<br>BASE.                                                                                | <br>VWC-300           | GENERAL WALLCOVERING @ CORRIDORS                            |                                              | CPT-12      | BROADLOOM CARPET @ STAIRS            |                        | RBF-700                                  | RUBBER FLOORING @ FITNESS                                               |
| CORRIDORS TO<br>EIVE RB-300 RUBBER                                                                                           | <br>VWC-301           | ACCENT WALLCOVERING @ FIRST FLOOR ELEV. LOBBY               |                                              | PFT-300 GEN | GENERAL FLOOR TILE @ ELEV. LOBBY     |                        |                                          |                                                                         |
| L BASE<br>REFERENCE SHEETS                                                                                                   | <br>VWC-302           | ACCENT WALLCOVERING @ UPPER FLOOR ELEV. LOBBY               |                                              |             |                                      |                        | KEYED NOTES                              |                                                                         |
| I-106 THROUGH I-113<br>FOR GUESTROOM AND<br>GUEST BATH FINISHES.                                                             | <br>VWC-400           | GENERAL WALLCOVERING @ LOBBY & FITNESS                      |                                              | PFT-301     | FLOOR TILE @ UPPER FLOOR ELEV. LOBBY | 1                      |                                          | TALL FLOORING TRANSITION TR-100 -<br>R SHEINE ANODIZED ALUMINUM FINISH. |
| ALL 90 DEGREE<br>SIDE CORNERS IN                                                                                             | <br>VWC-401           | ACCENT WALLCOVERING @ HYDRATION AND<br>CAFFEINATION STATION |                                              |             | GENERAL FLOOR TILE @ LOBBY           |                        | GC TO SUPPLY AND INSTALL SCHLUTER RONDEC |                                                                         |
| BY FINISHED IN<br>LCOVERING TO<br>EIVE CG-401                                                                                | <br>VWC-402           | ACCENT WALLCOVERING @ VESTIBULE                             |                                              | PFT-400     |                                      |                        |                                          | - ANODIZED ALUMINUM FINISH AT ALL                                       |
| RNERGUARDS.<br>ALL 90 DEGREE OUTSIDE<br>RNERS IN CORRIDOR<br>IISHED IN<br>ALLCOVERING TO                                     | <br>VWC-403           | ACCENT WALLCOVERING @ SERVING                               |                                              | PFT-401     | ACCENT FLOOR TILE @ LOBBY            |                        |                                          |                                                                         |
|                                                                                                                              | <br>VWC-600           | GENERAL WALLCOVERING @ PUBLIC RESTROOM                      | * * * * *                                    |             |                                      |                        |                                          |                                                                         |
| EIVE CG-300<br>RNERGUARDS.                                                                                                   | <br>VWC-800           | ACCENT WALLCOVERING @ BOH BREAKROOM                         | * * * * *                                    | PFT-600     | FLOOR TILE @ PUBLIC RESTROOM         |                        |                                          |                                                                         |
|                                                                                                                              | <br>VWC-801           | GENERAL WALLCOVERING @ BOH                                  |                                              | PFT-700     | FLOOR TILE @ GUEST LAUNDRY           | R TILE @ GUEST LAUNDRY |                                          |                                                                         |
|                                                                                                                              | <br>WP-10             | WALL PROTECTION @ RECEPTION & MARKET                        | <u>,                                    </u> | d           |                                      |                        |                                          |                                                                         |
|                                                                                                                              | <br>WP-10/<br>FILM-01 | WALL PROTECTION & GLASS FILM @ RECEPTION                    |                                              |             |                                      |                        |                                          |                                                                         |