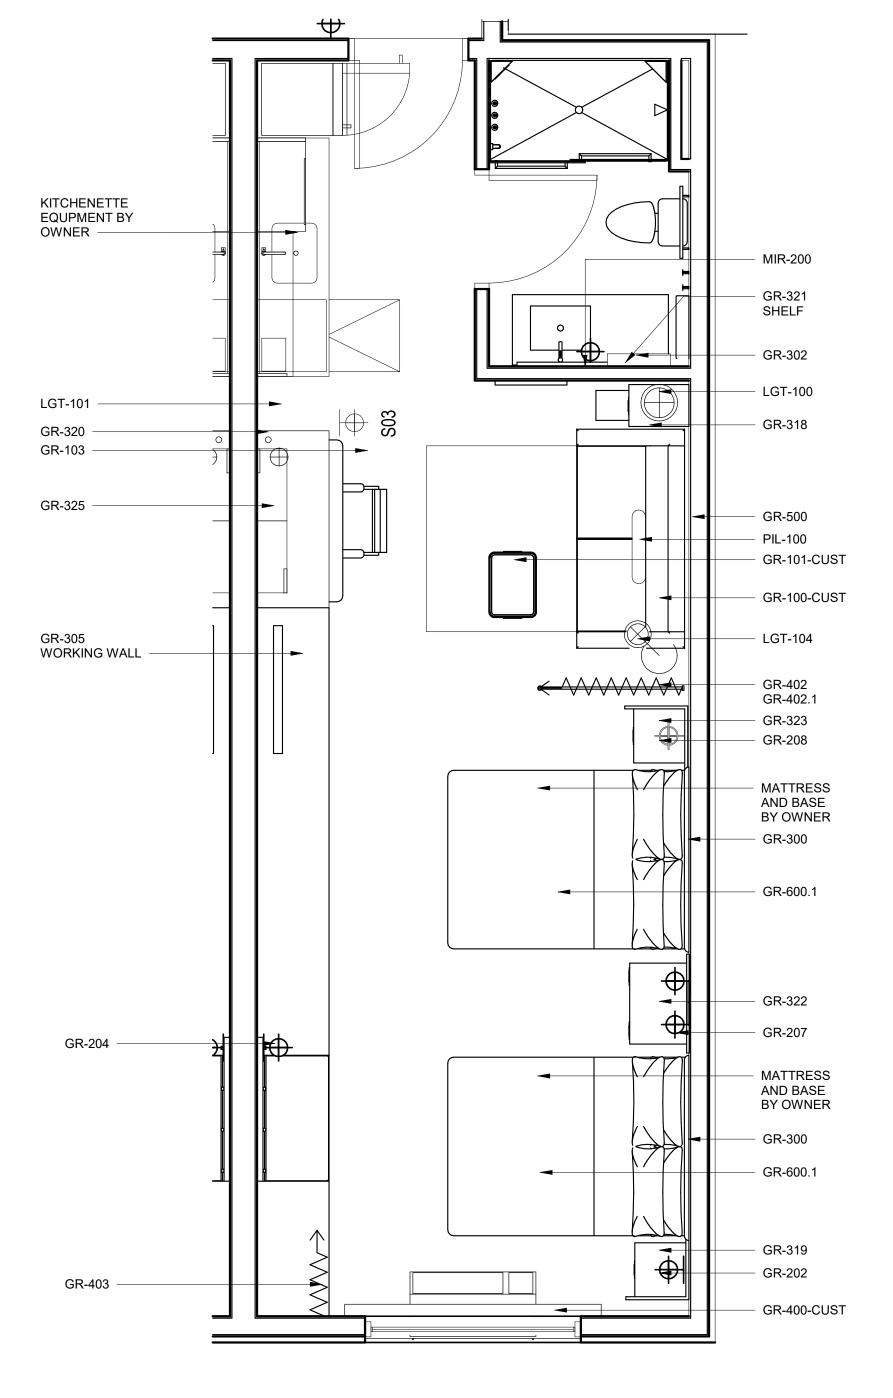

|                                                                                      |                           |                                                                                                                                                                                                                                                                                                                                                                                                                                                                                                                                                                                                                                                                                                                                                                                                                                                                                                                                                                                                                                                                                                                                                                                                                                                                                                                                                                                                                                                                                                                                                                                                                                                                                                                                                                                                                                                                                                                                                                                                                                                                                                                                                                                                                                                            | Т                                                                   | 5                                                                                                          |
|--------------------------------------------------------------------------------------|---------------------------|------------------------------------------------------------------------------------------------------------------------------------------------------------------------------------------------------------------------------------------------------------------------------------------------------------------------------------------------------------------------------------------------------------------------------------------------------------------------------------------------------------------------------------------------------------------------------------------------------------------------------------------------------------------------------------------------------------------------------------------------------------------------------------------------------------------------------------------------------------------------------------------------------------------------------------------------------------------------------------------------------------------------------------------------------------------------------------------------------------------------------------------------------------------------------------------------------------------------------------------------------------------------------------------------------------------------------------------------------------------------------------------------------------------------------------------------------------------------------------------------------------------------------------------------------------------------------------------------------------------------------------------------------------------------------------------------------------------------------------------------------------------------------------------------------------------------------------------------------------------------------------------------------------------------------------------------------------------------------------------------------------------------------------------------------------------------------------------------------------------------------------------------------------------------------------------------------------------------------------------------------------|---------------------------------------------------------------------|------------------------------------------------------------------------------------------------------------|
|                                                                                      |                           |                                                                                                                                                                                                                                                                                                                                                                                                                                                                                                                                                                                                                                                                                                                                                                                                                                                                                                                                                                                                                                                                                                                                                                                                                                                                                                                                                                                                                                                                                                                                                                                                                                                                                                                                                                                                                                                                                                                                                                                                                                                                                                                                                                                                                                                            |                                                                     |                                                                                                            |
| GENERAL NOTES:                                                                       |                           | Γ                                                                                                                                                                                                                                                                                                                                                                                                                                                                                                                                                                                                                                                                                                                                                                                                                                                                                                                                                                                                                                                                                                                                                                                                                                                                                                                                                                                                                                                                                                                                                                                                                                                                                                                                                                                                                                                                                                                                                                                                                                                                                                                                                                                                                                                          | PUBLIC SPACE FINISH PLAN LEGEND                                     |                                                                                                            |
| 1. ALL PUBLIC AREAS<br>RECEIVEING PFT-400 TO                                         | FRP     P-800             | FULL HEIGHT FRP PANELS, COLOR: WHITE<br>GENERAL PAINT @ BOH                                                                                                                                                                                                                                                                                                                                                                                                                                                                                                                                                                                                                                                                                                                                                                                                                                                                                                                                                                                                                                                                                                                                                                                                                                                                                                                                                                                                                                                                                                                                                                                                                                                                                                                                                                                                                                                                                                                                                                                                                                                                                                                                                                                                | CPT-300 CARPET TILE @ GUEST CORRIDORS                               | SC SEALED CONCRETE - CLEAR COAT                                                                            |
| RECEIVE RB-400,<br>RUBBER WALL BASE.<br>2. PUBLIC RESTROOMS<br>TO RECEIVE PTB-400,   | P-801                     | GENERAL PAINT @ BOH BREAKROOM                                                                                                                                                                                                                                                                                                                                                                                                                                                                                                                                                                                                                                                                                                                                                                                                                                                                                                                                                                                                                                                                                                                                                                                                                                                                                                                                                                                                                                                                                                                                                                                                                                                                                                                                                                                                                                                                                                                                                                                                                                                                                                                                                                                                                              |                                                                     | LVT-800 LVT @ EMPLOYEE BOH                                                                                 |
| TILE BASE.<br>3. FITNESS ROOM TO<br>RECEIVE RB-700,                                  | PWT-400                   | WALL TILE @ LOBBY COLUMNS                                                                                                                                                                                                                                                                                                                                                                                                                                                                                                                                                                                                                                                                                                                                                                                                                                                                                                                                                                                                                                                                                                                                                                                                                                                                                                                                                                                                                                                                                                                                                                                                                                                                                                                                                                                                                                                                                                                                                                                                                                                                                                                                                                                                                                  | CPT-12.ALT CARPET TILE @ BOH OFFICES                                | T-13 QUARRY TILE @ FOOD PREP                                                                               |
| <ul><li>RUBBER WALL BASE.</li><li>4. BOH AREAS TO<br/>RECEIVE RB-800, COVE</li></ul> | PWT-600                   | WALL TILE @ PUBLIC RESTROOM WET WALLS<br>GENERAL WALLCOVERING @ CORRIDORS                                                                                                                                                                                                                                                                                                                                                                                                                                                                                                                                                                                                                                                                                                                                                                                                                                                                                                                                                                                                                                                                                                                                                                                                                                                                                                                                                                                                                                                                                                                                                                                                                                                                                                                                                                                                                                                                                                                                                                                                                                                                                                                                                                                  | CPT-12 BROADLOOM CARPET @ STAIRS                                    | RBF-700 RUBBER FLOORING @ FITNESS                                                                          |
| BASE.<br>5. CORRIDORS TO<br>RECEIVE RB-300 RUBBER                                    | <b></b> VWC-301           | ACCENT WALLCOVERING @ FIRST FLOOR ELEV. LOBBY                                                                                                                                                                                                                                                                                                                                                                                                                                                                                                                                                                                                                                                                                                                                                                                                                                                                                                                                                                                                                                                                                                                                                                                                                                                                                                                                                                                                                                                                                                                                                                                                                                                                                                                                                                                                                                                                                                                                                                                                                                                                                                                                                                                                              | - /// /// PFT-300 GENERAL FLOOR TILE @ ELEV. LOBBY                  |                                                                                                            |
| WALL BASE<br>6. REFERENCE SHEETS<br>I-106 THROUGH I-113<br>FOR GUESTROOM AND         | VWC-302                   | ACCENT WALLCOVERING @ UPPER FLOOR ELEV. LOBBY                                                                                                                                                                                                                                                                                                                                                                                                                                                                                                                                                                                                                                                                                                                                                                                                                                                                                                                                                                                                                                                                                                                                                                                                                                                                                                                                                                                                                                                                                                                                                                                                                                                                                                                                                                                                                                                                                                                                                                                                                                                                                                                                                                                                              |                                                                     | GC TO INSTALL FLOORING TRANSITION TR-100 -                                                                 |
| GUEST BATH FINISHES.<br>7. ALL 90 DEGREE                                             | <b>— — —</b> VWC-400      |                                                                                                                                                                                                                                                                                                                                                                                                                                                                                                                                                                                                                                                                                                                                                                                                                                                                                                                                                                                                                                                                                                                                                                                                                                                                                                                                                                                                                                                                                                                                                                                                                                                                                                                                                                                                                                                                                                                                                                                                                                                                                                                                                                                                                                                            | '   '   '   '   '   '   ' PFT-301 FLOOR TILE @ UPPER FLOOR ELEV. LO | DBBY     1     SCHLUTER SHEINE ANODIZED ALUMINUM FINISH.                                                   |
| OUTSIDE CORNERS IN<br>LOBBY FINISHED IN<br>WALLCOVERING TO                           | VWC-401           VWC-402 | ACCENT WALLCOVERING @ HYDRATION AND<br>CAFFEINATION STATION<br>ACCENT WALLCOVERING @ VESTIBULE                                                                                                                                                                                                                                                                                                                                                                                                                                                                                                                                                                                                                                                                                                                                                                                                                                                                                                                                                                                                                                                                                                                                                                                                                                                                                                                                                                                                                                                                                                                                                                                                                                                                                                                                                                                                                                                                                                                                                                                                                                                                                                                                                             | PFT-400 GENERAL FLOOR TILE @ LOBBY                                  | GC TO SUPPLY AND INSTALL SCHLUTER RONDEC<br>2 GRAPHITE - ANODIZED ALUMINUM FINISH AT ALL                   |
| RECEIVE CG-401<br>CORNERGUARDS.<br>8. ALL 90 DEGREE OUTSIDE                          | •••••• VWC-403            | ACCENT WALLCOVERING @ VESTIBULE                                                                                                                                                                                                                                                                                                                                                                                                                                                                                                                                                                                                                                                                                                                                                                                                                                                                                                                                                                                                                                                                                                                                                                                                                                                                                                                                                                                                                                                                                                                                                                                                                                                                                                                                                                                                                                                                                                                                                                                                                                                                                                                                                                                                                            |                                                                     | OUTSIDE CORNERS.                                                                                           |
| CORNERS IN CORRIDOR<br>FINISHED IN                                                   | VWC-600                   | GENERAL WALLCOVERING @ PUBLIC RESTROOM                                                                                                                                                                                                                                                                                                                                                                                                                                                                                                                                                                                                                                                                                                                                                                                                                                                                                                                                                                                                                                                                                                                                                                                                                                                                                                                                                                                                                                                                                                                                                                                                                                                                                                                                                                                                                                                                                                                                                                                                                                                                                                                                                                                                                     | PFT-401 ACCENT FLOOR TILE @ LOBBY                                   |                                                                                                            |
| WALLCOVERING TO<br>RECEIVE CG-300<br>CORNERGUARDS.                                   | VWC-800                   | ACCENT WALLCOVERING @ BOH BREAKROOM                                                                                                                                                                                                                                                                                                                                                                                                                                                                                                                                                                                                                                                                                                                                                                                                                                                                                                                                                                                                                                                                                                                                                                                                                                                                                                                                                                                                                                                                                                                                                                                                                                                                                                                                                                                                                                                                                                                                                                                                                                                                                                                                                                                                                        | * * * * *     PFT-600     FLOOR TILE @ PUBLIC RESTROOM              |                                                                                                            |
|                                                                                      | VWC-801                   | GENERAL WALLCOVERING @ BOH                                                                                                                                                                                                                                                                                                                                                                                                                                                                                                                                                                                                                                                                                                                                                                                                                                                                                                                                                                                                                                                                                                                                                                                                                                                                                                                                                                                                                                                                                                                                                                                                                                                                                                                                                                                                                                                                                                                                                                                                                                                                                                                                                                                                                                 | PFT-700 FLOOR TILE @ GUEST LAUNDRY                                  |                                                                                                            |
|                                                                                      |                           | WALL PROTECTION @ RECEPTION & MARKET                                                                                                                                                                                                                                                                                                                                                                                                                                                                                                                                                                                                                                                                                                                                                                                                                                                                                                                                                                                                                                                                                                                                                                                                                                                                                                                                                                                                                                                                                                                                                                                                                                                                                                                                                                                                                                                                                                                                                                                                                                                                                                                                                                                                                       |                                                                     |                                                                                                            |
|                                                                                      | WP-10/<br>FILM-01         | WALL PROTECTION & GLASS FILM @ RECEPTION                                                                                                                                                                                                                                                                                                                                                                                                                                                                                                                                                                                                                                                                                                                                                                                                                                                                                                                                                                                                                                                                                                                                                                                                                                                                                                                                                                                                                                                                                                                                                                                                                                                                                                                                                                                                                                                                                                                                                                                                                                                                                                                                                                                                                   |                                                                     |                                                                                                            |
|                                                                                      | A1<br>I-107               |                                                                                                                                                                                                                                                                                                                                                                                                                                                                                                                                                                                                                                                                                                                                                                                                                                                                                                                                                                                                                                                                                                                                                                                                                                                                                                                                                                                                                                                                                                                                                                                                                                                                                                                                                                                                                                                                                                                                                                                                                                                                                                                                                                                                                                                            | A1<br>I-106                                                         |                                                                                                            |
|                                                                                      |                           |                                                                                                                                                                                                                                                                                                                                                                                                                                                                                                                                                                                                                                                                                                                                                                                                                                                                                                                                                                                                                                                                                                                                                                                                                                                                                                                                                                                                                                                                                                                                                                                                                                                                                                                                                                                                                                                                                                                                                                                                                                                                                                                                                                                                                                                            |                                                                     |                                                                                                            |
|                                                                                      | PBX<br>028                | KING STUDIO<br>117<br>119<br>SEE TYPICA. ROOM TYPES FOR<br>SEE TYPICA. ROOM TYPES FOR TYPICA. ROOM TYPES FOR TYPES FOR TYPES FOR TYPICA. ROOM TYPES FOR TYPES FO | ROOM FINISH PLANS                                                   | KING ONE<br>BEDROOM<br>129<br>STAIR 2<br>052<br>052<br>052<br>052<br>052<br>052<br>052<br>052<br>052<br>05 |
|                                                                                      |                           | 3<br> -105                                                                                                                                                                                                                                                                                                                                                                                                                                                                                                                                                                                                                                                                                                                                                                                                                                                                                                                                                                                                                                                                                                                                                                                                                                                                                                                                                                                                                                                                                                                                                                                                                                                                                                                                                                                                                                                                                                                                                                                                                                                                                                                                                                                                                                                 |                                                                     |                                                                                                            |
| POOL MECHANICA                                                                       | FIRE PUMP                 |                                                                                                                                                                                                                                                                                                                                                                                                                                                                                                                                                                                                                                                                                                                                                                                                                                                                                                                                                                                                                                                                                                                                                                                                                                                                                                                                                                                                                                                                                                                                                                                                                                                                                                                                                                                                                                                                                                                                                                                                                                                                                                                                                                                                                                                            |                                                                     | A1<br>I-111                                                                                                |