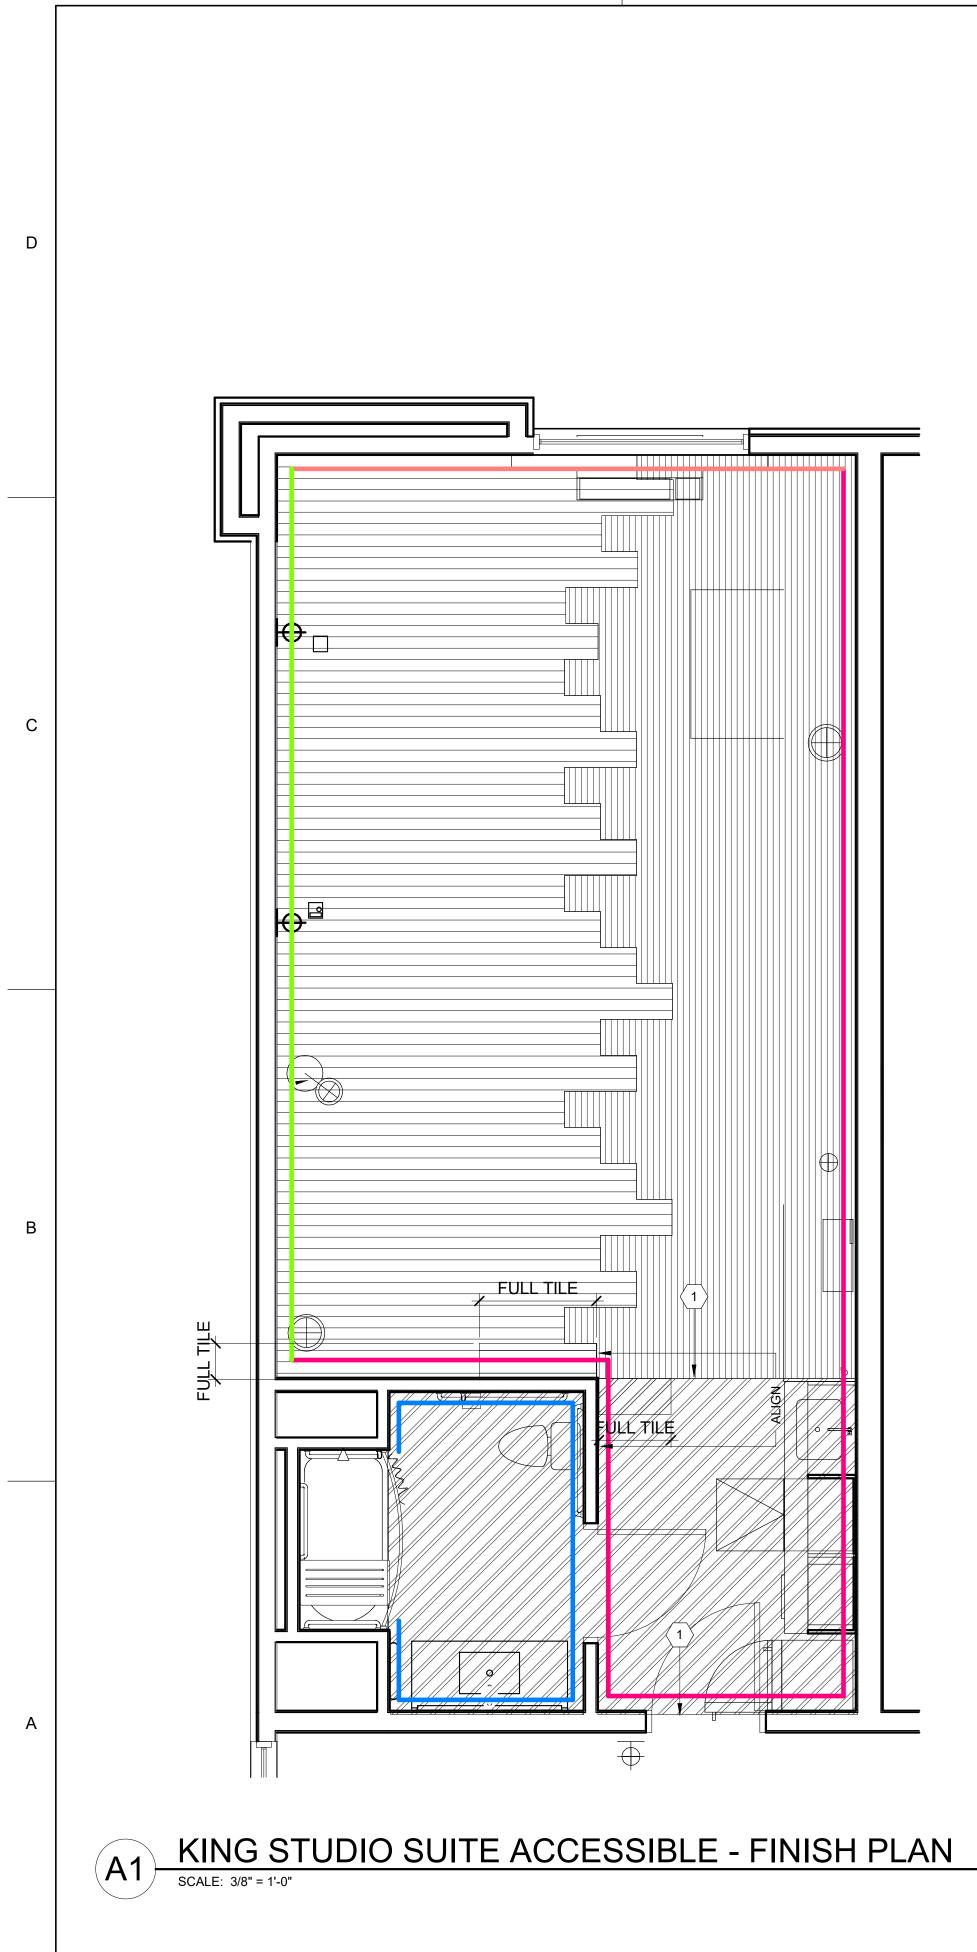

|                                                                                      |                           |                                                                                                                                                                                                                                                                                                                                                                                                                                                                                                                                                                                                                                                                                                                                                                                                                                                                                                                                                                                                                                                                                                                                                                                                                                                                                                                                                                                                                                                                                                                                                                                                                                                                                                                                                                                                                                                                                                                                                                                                                                                                                                                                                                                                                                                            | Т                                                                   | 5                                                                                                          |
|--------------------------------------------------------------------------------------|---------------------------|------------------------------------------------------------------------------------------------------------------------------------------------------------------------------------------------------------------------------------------------------------------------------------------------------------------------------------------------------------------------------------------------------------------------------------------------------------------------------------------------------------------------------------------------------------------------------------------------------------------------------------------------------------------------------------------------------------------------------------------------------------------------------------------------------------------------------------------------------------------------------------------------------------------------------------------------------------------------------------------------------------------------------------------------------------------------------------------------------------------------------------------------------------------------------------------------------------------------------------------------------------------------------------------------------------------------------------------------------------------------------------------------------------------------------------------------------------------------------------------------------------------------------------------------------------------------------------------------------------------------------------------------------------------------------------------------------------------------------------------------------------------------------------------------------------------------------------------------------------------------------------------------------------------------------------------------------------------------------------------------------------------------------------------------------------------------------------------------------------------------------------------------------------------------------------------------------------------------------------------------------------|---------------------------------------------------------------------|------------------------------------------------------------------------------------------------------------|
|                                                                                      |                           |                                                                                                                                                                                                                                                                                                                                                                                                                                                                                                                                                                                                                                                                                                                                                                                                                                                                                                                                                                                                                                                                                                                                                                                                                                                                                                                                                                                                                                                                                                                                                                                                                                                                                                                                                                                                                                                                                                                                                                                                                                                                                                                                                                                                                                                            |                                                                     |                                                                                                            |
| GENERAL NOTES:                                                                       |                           | Γ                                                                                                                                                                                                                                                                                                                                                                                                                                                                                                                                                                                                                                                                                                                                                                                                                                                                                                                                                                                                                                                                                                                                                                                                                                                                                                                                                                                                                                                                                                                                                                                                                                                                                                                                                                                                                                                                                                                                                                                                                                                                                                                                                                                                                                                          | PUBLIC SPACE FINISH PLAN LEGEND                                     |                                                                                                            |
| 1. ALL PUBLIC AREAS<br>RECEIVEING PFT-400 TO                                         | FRP     P-800             | FULL HEIGHT FRP PANELS, COLOR: WHITE<br>GENERAL PAINT @ BOH                                                                                                                                                                                                                                                                                                                                                                                                                                                                                                                                                                                                                                                                                                                                                                                                                                                                                                                                                                                                                                                                                                                                                                                                                                                                                                                                                                                                                                                                                                                                                                                                                                                                                                                                                                                                                                                                                                                                                                                                                                                                                                                                                                                                | CPT-300 CARPET TILE @ GUEST CORRIDORS                               | SC SEALED CONCRETE - CLEAR COAT                                                                            |
| RECEIVE RB-400,<br>RUBBER WALL BASE.<br>2. PUBLIC RESTROOMS<br>TO RECEIVE PTB-400,   | P-801                     | GENERAL PAINT @ BOH BREAKROOM                                                                                                                                                                                                                                                                                                                                                                                                                                                                                                                                                                                                                                                                                                                                                                                                                                                                                                                                                                                                                                                                                                                                                                                                                                                                                                                                                                                                                                                                                                                                                                                                                                                                                                                                                                                                                                                                                                                                                                                                                                                                                                                                                                                                                              |                                                                     | LVT-800 LVT @ EMPLOYEE BOH                                                                                 |
| TILE BASE.<br>3. FITNESS ROOM TO<br>RECEIVE RB-700,                                  | PWT-400                   | WALL TILE @ LOBBY COLUMNS                                                                                                                                                                                                                                                                                                                                                                                                                                                                                                                                                                                                                                                                                                                                                                                                                                                                                                                                                                                                                                                                                                                                                                                                                                                                                                                                                                                                                                                                                                                                                                                                                                                                                                                                                                                                                                                                                                                                                                                                                                                                                                                                                                                                                                  | CPT-12.ALT CARPET TILE @ BOH OFFICES                                | T-13 QUARRY TILE @ FOOD PREP                                                                               |
| <ul><li>RUBBER WALL BASE.</li><li>4. BOH AREAS TO<br/>RECEIVE RB-800, COVE</li></ul> | PWT-600                   | WALL TILE @ PUBLIC RESTROOM WET WALLS<br>GENERAL WALLCOVERING @ CORRIDORS                                                                                                                                                                                                                                                                                                                                                                                                                                                                                                                                                                                                                                                                                                                                                                                                                                                                                                                                                                                                                                                                                                                                                                                                                                                                                                                                                                                                                                                                                                                                                                                                                                                                                                                                                                                                                                                                                                                                                                                                                                                                                                                                                                                  | CPT-12 BROADLOOM CARPET @ STAIRS                                    | RBF-700 RUBBER FLOORING @ FITNESS                                                                          |
| BASE.<br>5. CORRIDORS TO<br>RECEIVE RB-300 RUBBER                                    | <b></b> VWC-301           | ACCENT WALLCOVERING @ FIRST FLOOR ELEV. LOBBY                                                                                                                                                                                                                                                                                                                                                                                                                                                                                                                                                                                                                                                                                                                                                                                                                                                                                                                                                                                                                                                                                                                                                                                                                                                                                                                                                                                                                                                                                                                                                                                                                                                                                                                                                                                                                                                                                                                                                                                                                                                                                                                                                                                                              | - /// /// PFT-300 GENERAL FLOOR TILE @ ELEV. LOBBY                  |                                                                                                            |
| WALL BASE<br>6. REFERENCE SHEETS<br>I-106 THROUGH I-113<br>FOR GUESTROOM AND         | VWC-302                   | ACCENT WALLCOVERING @ UPPER FLOOR ELEV. LOBBY                                                                                                                                                                                                                                                                                                                                                                                                                                                                                                                                                                                                                                                                                                                                                                                                                                                                                                                                                                                                                                                                                                                                                                                                                                                                                                                                                                                                                                                                                                                                                                                                                                                                                                                                                                                                                                                                                                                                                                                                                                                                                                                                                                                                              |                                                                     | GC TO INSTALL FLOORING TRANSITION TR-100 -                                                                 |
| GUEST BATH FINISHES.<br>7. ALL 90 DEGREE                                             | <b>— — —</b> VWC-400      |                                                                                                                                                                                                                                                                                                                                                                                                                                                                                                                                                                                                                                                                                                                                                                                                                                                                                                                                                                                                                                                                                                                                                                                                                                                                                                                                                                                                                                                                                                                                                                                                                                                                                                                                                                                                                                                                                                                                                                                                                                                                                                                                                                                                                                                            | '   '   '   '   '   '   ' PFT-301 FLOOR TILE @ UPPER FLOOR ELEV. LO | DBBY     1     SCHLUTER SHEINE ANODIZED ALUMINUM FINISH.                                                   |
| OUTSIDE CORNERS IN<br>LOBBY FINISHED IN<br>WALLCOVERING TO                           | VWC-401           VWC-402 | ACCENT WALLCOVERING @ HYDRATION AND<br>CAFFEINATION STATION<br>ACCENT WALLCOVERING @ VESTIBULE                                                                                                                                                                                                                                                                                                                                                                                                                                                                                                                                                                                                                                                                                                                                                                                                                                                                                                                                                                                                                                                                                                                                                                                                                                                                                                                                                                                                                                                                                                                                                                                                                                                                                                                                                                                                                                                                                                                                                                                                                                                                                                                                                             | PFT-400 GENERAL FLOOR TILE @ LOBBY                                  | GC TO SUPPLY AND INSTALL SCHLUTER RONDEC<br>2 GRAPHITE - ANODIZED ALUMINUM FINISH AT ALL                   |
| RECEIVE CG-401<br>CORNERGUARDS.<br>8. ALL 90 DEGREE OUTSIDE                          | •••••• VWC-403            | ACCENT WALLCOVERING @ VESTIBULE                                                                                                                                                                                                                                                                                                                                                                                                                                                                                                                                                                                                                                                                                                                                                                                                                                                                                                                                                                                                                                                                                                                                                                                                                                                                                                                                                                                                                                                                                                                                                                                                                                                                                                                                                                                                                                                                                                                                                                                                                                                                                                                                                                                                                            |                                                                     | OUTSIDE CORNERS.                                                                                           |
| CORNERS IN CORRIDOR<br>FINISHED IN                                                   | VWC-600                   | GENERAL WALLCOVERING @ PUBLIC RESTROOM                                                                                                                                                                                                                                                                                                                                                                                                                                                                                                                                                                                                                                                                                                                                                                                                                                                                                                                                                                                                                                                                                                                                                                                                                                                                                                                                                                                                                                                                                                                                                                                                                                                                                                                                                                                                                                                                                                                                                                                                                                                                                                                                                                                                                     | PFT-401 ACCENT FLOOR TILE @ LOBBY                                   |                                                                                                            |
| WALLCOVERING TO<br>RECEIVE CG-300<br>CORNERGUARDS.                                   | VWC-800                   | ACCENT WALLCOVERING @ BOH BREAKROOM                                                                                                                                                                                                                                                                                                                                                                                                                                                                                                                                                                                                                                                                                                                                                                                                                                                                                                                                                                                                                                                                                                                                                                                                                                                                                                                                                                                                                                                                                                                                                                                                                                                                                                                                                                                                                                                                                                                                                                                                                                                                                                                                                                                                                        | * * * * *     PFT-600     FLOOR TILE @ PUBLIC RESTROOM              |                                                                                                            |
|                                                                                      | VWC-801                   | GENERAL WALLCOVERING @ BOH                                                                                                                                                                                                                                                                                                                                                                                                                                                                                                                                                                                                                                                                                                                                                                                                                                                                                                                                                                                                                                                                                                                                                                                                                                                                                                                                                                                                                                                                                                                                                                                                                                                                                                                                                                                                                                                                                                                                                                                                                                                                                                                                                                                                                                 | PFT-700 FLOOR TILE @ GUEST LAUNDRY                                  |                                                                                                            |
|                                                                                      |                           | WALL PROTECTION @ RECEPTION & MARKET                                                                                                                                                                                                                                                                                                                                                                                                                                                                                                                                                                                                                                                                                                                                                                                                                                                                                                                                                                                                                                                                                                                                                                                                                                                                                                                                                                                                                                                                                                                                                                                                                                                                                                                                                                                                                                                                                                                                                                                                                                                                                                                                                                                                                       |                                                                     |                                                                                                            |
|                                                                                      | WP-10/<br>FILM-01         | WALL PROTECTION & GLASS FILM @ RECEPTION                                                                                                                                                                                                                                                                                                                                                                                                                                                                                                                                                                                                                                                                                                                                                                                                                                                                                                                                                                                                                                                                                                                                                                                                                                                                                                                                                                                                                                                                                                                                                                                                                                                                                                                                                                                                                                                                                                                                                                                                                                                                                                                                                                                                                   |                                                                     |                                                                                                            |
|                                                                                      | A1<br>I-107               |                                                                                                                                                                                                                                                                                                                                                                                                                                                                                                                                                                                                                                                                                                                                                                                                                                                                                                                                                                                                                                                                                                                                                                                                                                                                                                                                                                                                                                                                                                                                                                                                                                                                                                                                                                                                                                                                                                                                                                                                                                                                                                                                                                                                                                                            | A1<br>I-106                                                         |                                                                                                            |
|                                                                                      |                           |                                                                                                                                                                                                                                                                                                                                                                                                                                                                                                                                                                                                                                                                                                                                                                                                                                                                                                                                                                                                                                                                                                                                                                                                                                                                                                                                                                                                                                                                                                                                                                                                                                                                                                                                                                                                                                                                                                                                                                                                                                                                                                                                                                                                                                                            |                                                                     |                                                                                                            |
|                                                                                      | PBX<br>028                | KING STUDIO<br>117<br>119<br>SEE TYPICA. ROOM TYPES FOR<br>SEE TYPICA. ROOM TYPES FOR TYPICA. ROOM TYPES FOR TYPES FOR TYPES FOR TYPICA. ROOM TYPES FOR TYPES FO | ROOM FINISH PLANS                                                   | KING ONE<br>BEDROOM<br>129<br>STAIR 2<br>052<br>052<br>052<br>052<br>052<br>052<br>052<br>052<br>052<br>05 |
|                                                                                      |                           | 3<br> -105                                                                                                                                                                                                                                                                                                                                                                                                                                                                                                                                                                                                                                                                                                                                                                                                                                                                                                                                                                                                                                                                                                                                                                                                                                                                                                                                                                                                                                                                                                                                                                                                                                                                                                                                                                                                                                                                                                                                                                                                                                                                                                                                                                                                                                                 |                                                                     |                                                                                                            |
| POOL MECHANICA                                                                       | FIRE PUMP                 |                                                                                                                                                                                                                                                                                                                                                                                                                                                                                                                                                                                                                                                                                                                                                                                                                                                                                                                                                                                                                                                                                                                                                                                                                                                                                                                                                                                                                                                                                                                                                                                                                                                                                                                                                                                                                                                                                                                                                                                                                                                                                                                                                                                                                                                            |                                                                     | A1<br>I-111                                                                                                |

| 2 |  |
|---|--|
| 3 |  |

|                                                                                                                                                                                                                                                                                                                                                     | PUBLIC SPACE FINISH PLAN LEGEND |                   |                                                          |                                         |            |                                      |                                                                                           |                                                                                                            |                              |
|-----------------------------------------------------------------------------------------------------------------------------------------------------------------------------------------------------------------------------------------------------------------------------------------------------------------------------------------------------|---------------------------------|-------------------|----------------------------------------------------------|-----------------------------------------|------------|--------------------------------------|-------------------------------------------------------------------------------------------|------------------------------------------------------------------------------------------------------------|------------------------------|
| GENERAL NOTES:<br>1. ALL PUBLIC AREAS                                                                                                                                                                                                                                                                                                               |                                 | FRP               | FULL HEIGHT FRP PANELS, COLOR: WHITE                     |                                         | CPT-300    | CARPET TILE @ GUEST CORRIDORS        |                                                                                           | SC                                                                                                         | SEALED CONCRETE - CLEAR COAT |
| RECEIVEING PFT-400 TO<br>RECEIVE RB-400,                                                                                                                                                                                                                                                                                                            |                                 | P-800             | GENERAL PAINT @ BOH                                      |                                         | ×<br>      |                                      |                                                                                           |                                                                                                            |                              |
| RUBBER WALL BASE.<br>2. PUBLIC RESTROOMS<br>TO RECEIVE PTB-400,<br>TILE BASE.<br>3. FITNESS ROOM TO<br>RECEIVE RB-700,<br>RUBBER WALL BASE.<br>4. BOH AREAS TO<br>RECEIVE RB-800, COVE<br>BASE.<br>5. CORRIDORS TO<br>RECEIVE RB-300 RUBBER<br>WALL BASE<br>6. REFERENCE SHEETS<br>I-106 THROUGH I-113<br>FOR GUESTROOM AND<br>GUEST BATH FINISHES. |                                 | P-801             | GENERAL PAINT @ BOH BREAKROOM                            | <br>        =                           | CPT-400    | CARPET TILE INSET @ FRONT DESK       |                                                                                           | LVT-800                                                                                                    | LVT @ EMPLOYEE BOH           |
|                                                                                                                                                                                                                                                                                                                                                     |                                 | PWT-400           | WALL TILE @ LOBBY COLUMNS                                |                                         | CPT-12.ALT | CARPET TILE @ BOH OFFICES            |                                                                                           | T-13                                                                                                       | QUARRY TILE @ FOOD PREP      |
|                                                                                                                                                                                                                                                                                                                                                     |                                 | PWT-600           | WALL TILE @ PUBLIC RESTROOM WET WALLS                    |                                         |            |                                      |                                                                                           |                                                                                                            |                              |
|                                                                                                                                                                                                                                                                                                                                                     |                                 | VWC-300           | GENERAL WALLCOVERING @ CORRIDORS                         |                                         | CPT-12     | BROADLOOM CARPET @ STAIRS            |                                                                                           | RBF-700                                                                                                    | RUBBER FLOORING @ FITNESS    |
|                                                                                                                                                                                                                                                                                                                                                     |                                 | VWC-301           | ACCENT WALLCOVERING @ FIRST FLOOR ELEV. LOBBY            |                                         | PFT-300    | GENERAL FLOOR TILE @ ELEV. LOBBY     |                                                                                           |                                                                                                            |                              |
|                                                                                                                                                                                                                                                                                                                                                     |                                 | VWC-302           | ACCENT WALLCOVERING @ UPPER FLOOR ELEV. LOBBY            |                                         | 111-500    |                                      |                                                                                           |                                                                                                            |                              |
|                                                                                                                                                                                                                                                                                                                                                     |                                 | VWC-400           | GENERAL WALLCOVERING @ LOBBY & FITNESS                   |                                         | PFT-301    | FLOOR TILE @ UPPER FLOOR ELEV. LOBBY | 1 GC TO INSTALL FLOORING TRANSITION TR-100 -<br>SCHLUTER SHEINE ANODIZED ALUMINUM FINISH. |                                                                                                            |                              |
| 7. ALL 90 DEGREE<br>DUTSIDE CORNERS IN<br>_OBBY FINISHED IN                                                                                                                                                                                                                                                                                         |                                 | VWC-401           | ACCENT WALLCOVERING @ HYDRATION AND CAFFEINATION STATION |                                         |            | GENERAL FLOOR TILE @ LOBBY           | 2                                                                                         | GC TO SUPPLY AND INSTALL SCHLUTER RONDEC<br>GRAPHITE - ANODIZED ALUMINUM FINISH AT ALL<br>OUTSIDE CORNERS. |                              |
| WALLCOVERING TO<br>RECEIVE CG-401                                                                                                                                                                                                                                                                                                                   |                                 | VWC-402           | ACCENT WALLCOVERING @ VESTIBULE                          |                                         | PFT-400    |                                      |                                                                                           |                                                                                                            |                              |
| CORNERGUARDS.<br>8. ALL 90 DEGREE OUTSIDE                                                                                                                                                                                                                                                                                                           |                                 | VWC-403           | ACCENT WALLCOVERING @ SERVING                            |                                         | PFT-401    | ACCENT FLOOR TILE @ LOBBY            |                                                                                           |                                                                                                            |                              |
| CORNERS IN CORRIDOR<br>FINISHED IN<br>WALLCOVERING TO                                                                                                                                                                                                                                                                                               |                                 | VWC-600           | GENERAL WALLCOVERING @ PUBLIC RESTROOM                   | * * * * *                               |            |                                      |                                                                                           |                                                                                                            |                              |
| RECEIVE CG-300<br>CORNERGUARDS.                                                                                                                                                                                                                                                                                                                     |                                 | VWC-800           | ACCENT WALLCOVERING @ BOH BREAKROOM                      | * * * * *                               | PFT-600    | FLOOR TILE @ PUBLIC RESTROOM         |                                                                                           |                                                                                                            |                              |
|                                                                                                                                                                                                                                                                                                                                                     |                                 | VWC-801           | GENERAL WALLCOVERING @ BOH                               |                                         | PFT-700    | FLOOR TILE @ GUEST LAUNDRY           |                                                                                           |                                                                                                            |                              |
|                                                                                                                                                                                                                                                                                                                                                     |                                 | WP-10             | WALL PROTECTION @ RECEPTION & MARKET                     | 000000000000000000000000000000000000000 | 7          |                                      |                                                                                           |                                                                                                            |                              |
|                                                                                                                                                                                                                                                                                                                                                     |                                 | WP-10/<br>FILM-01 | WALL PROTECTION & GLASS FILM @ RECEPTION                 |                                         |            |                                      |                                                                                           |                                                                                                            |                              |

| ~  |  |
|----|--|
| בי |  |
| .) |  |
| ~  |  |

4

|                                                                                                                              |                       |                                                             | PUBLIC                                       | SPACE FIN   | ISH PLAN LEGEND                      |                        |                                          |                                                                         |
|------------------------------------------------------------------------------------------------------------------------------|-----------------------|-------------------------------------------------------------|----------------------------------------------|-------------|--------------------------------------|------------------------|------------------------------------------|-------------------------------------------------------------------------|
| ALL PUBLIC AREAS<br>RECEIVEING PFT-400 TO<br>RECEIVE RB-400,<br>RUBBER WALL BASE.<br>PUBLIC RESTROOMS<br>TO RECEIVE PTB-400, | <br>FRP               | FULL HEIGHT FRP PANELS, COLOR: WHITE                        |                                              | СРТ-300     | CARPET TILE @ GUEST CORRIDORS        |                        | SC                                       | SEALED CONCRETE - CLEAR COAT                                            |
|                                                                                                                              | <br>P-800             | GENERAL PAINT @ BOH                                         |                                              |             | م<br>                                |                        |                                          |                                                                         |
|                                                                                                                              | <br>P-801             | GENERAL PAINT @ BOH BREAKROOM                               | _      <br>                                  | CPT-400     | CARPET TILE INSET @ FRONT DESK       |                        | LVT-800                                  | LVT @ EMPLOYEE BOH                                                      |
| ILE BASE.<br>ITNESS ROOM TO                                                                                                  | <br>PWT-400           | WALL TILE @ LOBBY COLUMNS                                   |                                              | CPT-12.ALT  | CARPET TILE @ BOH OFFICES            |                        | T-13                                     | QUARRY TILE @ FOOD PREP                                                 |
| ECEIVE RB-700,<br>UBBER WALL BASE.                                                                                           | <br>PWT-600           | WALL TILE @ PUBLIC RESTROOM WET WALLS                       |                                              |             |                                      |                        |                                          |                                                                         |
| BOH AREAS TO<br>RECEIVE RB-800, COVE<br>BASE.                                                                                | <br>VWC-300           | GENERAL WALLCOVERING @ CORRIDORS                            |                                              | CPT-12      | BROADLOOM CARPET @ STAIRS            |                        | RBF-700                                  | RUBBER FLOORING @ FITNESS                                               |
| CORRIDORS TO<br>EIVE RB-300 RUBBER                                                                                           | <br>VWC-301           | ACCENT WALLCOVERING @ FIRST FLOOR ELEV. LOBBY               |                                              | PFT-300 GEN | GENERAL FLOOR TILE @ ELEV. LOBBY     |                        |                                          |                                                                         |
| L BASE<br>REFERENCE SHEETS                                                                                                   | <br>VWC-302           | ACCENT WALLCOVERING @ UPPER FLOOR ELEV. LOBBY               |                                              |             |                                      |                        | KEYED NOTES                              |                                                                         |
| I-106 THROUGH I-113<br>FOR GUESTROOM AND<br>GUEST BATH FINISHES.                                                             | <br>VWC-400           | GENERAL WALLCOVERING @ LOBBY & FITNESS                      |                                              | PFT-301     | FLOOR TILE @ UPPER FLOOR ELEV. LOBBY | 1                      |                                          | TALL FLOORING TRANSITION TR-100 -<br>R SHEINE ANODIZED ALUMINUM FINISH. |
| ALL 90 DEGREE<br>SIDE CORNERS IN                                                                                             | <br>VWC-401           | ACCENT WALLCOVERING @ HYDRATION AND<br>CAFFEINATION STATION |                                              |             | GENERAL FLOOR TILE @ LOBBY           |                        | GC TO SUPPLY AND INSTALL SCHLUTER RONDEC |                                                                         |
| BY FINISHED IN<br>LCOVERING TO<br>EIVE CG-401                                                                                | <br>VWC-402           | ACCENT WALLCOVERING @ VESTIBULE                             |                                              | PFT-400     |                                      |                        |                                          | - ANODIZED ALUMINUM FINISH AT ALL                                       |
| RNERGUARDS.<br>ALL 90 DEGREE OUTSIDE<br>RNERS IN CORRIDOR<br>IISHED IN<br>ALLCOVERING TO                                     | <br>VWC-403           | ACCENT WALLCOVERING @ SERVING                               |                                              | PFT-401     | ACCENT FLOOR TILE @ LOBBY            |                        |                                          |                                                                         |
|                                                                                                                              | <br>VWC-600           | GENERAL WALLCOVERING @ PUBLIC RESTROOM                      | * * * * *                                    |             |                                      |                        |                                          |                                                                         |
| EIVE CG-300<br>RNERGUARDS.                                                                                                   | <br>VWC-800           | ACCENT WALLCOVERING @ BOH BREAKROOM                         | * * * * *                                    | PFT-600     | FLOOR TILE @ PUBLIC RESTROOM         |                        |                                          |                                                                         |
|                                                                                                                              | <br>VWC-801           | GENERAL WALLCOVERING @ BOH                                  |                                              | PFT-700     | FLOOR TILE @ GUEST LAUNDRY           | R TILE @ GUEST LAUNDRY |                                          |                                                                         |
|                                                                                                                              | <br>WP-10             | WALL PROTECTION @ RECEPTION & MARKET                        | <u>,                                    </u> | d           |                                      |                        |                                          |                                                                         |
|                                                                                                                              | <br>WP-10/<br>FILM-01 | WALL PROTECTION & GLASS FILM @ RECEPTION                    |                                              |             |                                      |                        |                                          |                                                                         |