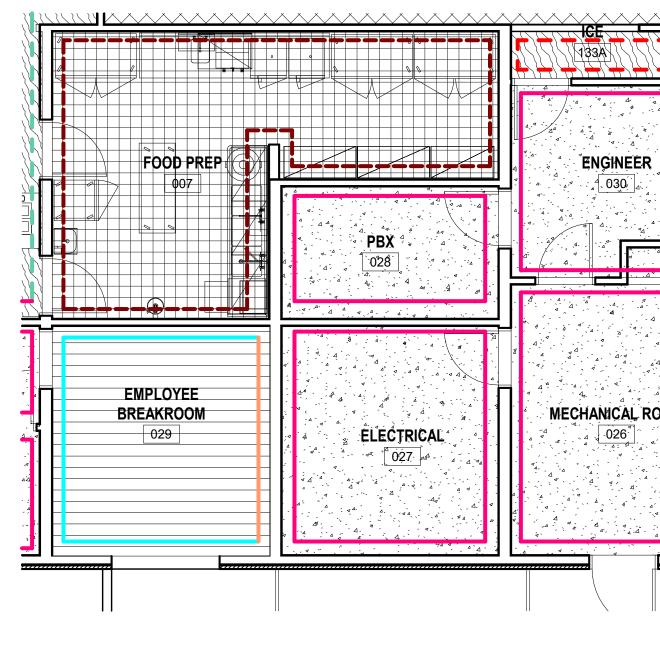

|                                                                                      |                           |                                                                                                                                                                                                                                                                                                                                                                                                                                                                                                                                                                                                                                                                                                                                                                                                                                                                                                                                                                                                                                                                                                                                                                                                                                                                                                                                                                                                                                                                                                                                                                                                                                                                                                                                                                                                                                                                                                                                                                                                                                                                                                                                                                                                                                                            | Т                                                                   | 5                                                                                                          |
|--------------------------------------------------------------------------------------|---------------------------|------------------------------------------------------------------------------------------------------------------------------------------------------------------------------------------------------------------------------------------------------------------------------------------------------------------------------------------------------------------------------------------------------------------------------------------------------------------------------------------------------------------------------------------------------------------------------------------------------------------------------------------------------------------------------------------------------------------------------------------------------------------------------------------------------------------------------------------------------------------------------------------------------------------------------------------------------------------------------------------------------------------------------------------------------------------------------------------------------------------------------------------------------------------------------------------------------------------------------------------------------------------------------------------------------------------------------------------------------------------------------------------------------------------------------------------------------------------------------------------------------------------------------------------------------------------------------------------------------------------------------------------------------------------------------------------------------------------------------------------------------------------------------------------------------------------------------------------------------------------------------------------------------------------------------------------------------------------------------------------------------------------------------------------------------------------------------------------------------------------------------------------------------------------------------------------------------------------------------------------------------------|---------------------------------------------------------------------|------------------------------------------------------------------------------------------------------------|
|                                                                                      |                           |                                                                                                                                                                                                                                                                                                                                                                                                                                                                                                                                                                                                                                                                                                                                                                                                                                                                                                                                                                                                                                                                                                                                                                                                                                                                                                                                                                                                                                                                                                                                                                                                                                                                                                                                                                                                                                                                                                                                                                                                                                                                                                                                                                                                                                                            |                                                                     |                                                                                                            |
| GENERAL NOTES:                                                                       |                           | Γ                                                                                                                                                                                                                                                                                                                                                                                                                                                                                                                                                                                                                                                                                                                                                                                                                                                                                                                                                                                                                                                                                                                                                                                                                                                                                                                                                                                                                                                                                                                                                                                                                                                                                                                                                                                                                                                                                                                                                                                                                                                                                                                                                                                                                                                          | PUBLIC SPACE FINISH PLAN LEGEND                                     |                                                                                                            |
| 1. ALL PUBLIC AREAS<br>RECEIVEING PFT-400 TO                                         | FRP     P-800             | FULL HEIGHT FRP PANELS, COLOR: WHITE<br>GENERAL PAINT @ BOH                                                                                                                                                                                                                                                                                                                                                                                                                                                                                                                                                                                                                                                                                                                                                                                                                                                                                                                                                                                                                                                                                                                                                                                                                                                                                                                                                                                                                                                                                                                                                                                                                                                                                                                                                                                                                                                                                                                                                                                                                                                                                                                                                                                                | CPT-300 CARPET TILE @ GUEST CORRIDORS                               | SC SEALED CONCRETE - CLEAR COAT                                                                            |
| RECEIVE RB-400,<br>RUBBER WALL BASE.<br>2. PUBLIC RESTROOMS<br>TO RECEIVE PTB-400,   | P-801                     | GENERAL PAINT @ BOH BREAKROOM                                                                                                                                                                                                                                                                                                                                                                                                                                                                                                                                                                                                                                                                                                                                                                                                                                                                                                                                                                                                                                                                                                                                                                                                                                                                                                                                                                                                                                                                                                                                                                                                                                                                                                                                                                                                                                                                                                                                                                                                                                                                                                                                                                                                                              |                                                                     | LVT-800 LVT @ EMPLOYEE BOH                                                                                 |
| TILE BASE.<br>3. FITNESS ROOM TO<br>RECEIVE RB-700,                                  | PWT-400                   | WALL TILE @ LOBBY COLUMNS                                                                                                                                                                                                                                                                                                                                                                                                                                                                                                                                                                                                                                                                                                                                                                                                                                                                                                                                                                                                                                                                                                                                                                                                                                                                                                                                                                                                                                                                                                                                                                                                                                                                                                                                                                                                                                                                                                                                                                                                                                                                                                                                                                                                                                  | CPT-12.ALT CARPET TILE @ BOH OFFICES                                | T-13 QUARRY TILE @ FOOD PREP                                                                               |
| <ul><li>RUBBER WALL BASE.</li><li>4. BOH AREAS TO<br/>RECEIVE RB-800, COVE</li></ul> | PWT-600                   | WALL TILE @ PUBLIC RESTROOM WET WALLS<br>GENERAL WALLCOVERING @ CORRIDORS                                                                                                                                                                                                                                                                                                                                                                                                                                                                                                                                                                                                                                                                                                                                                                                                                                                                                                                                                                                                                                                                                                                                                                                                                                                                                                                                                                                                                                                                                                                                                                                                                                                                                                                                                                                                                                                                                                                                                                                                                                                                                                                                                                                  | CPT-12 BROADLOOM CARPET @ STAIRS                                    | RBF-700 RUBBER FLOORING @ FITNESS                                                                          |
| BASE.<br>5. CORRIDORS TO<br>RECEIVE RB-300 RUBBER                                    | <b></b> VWC-301           | ACCENT WALLCOVERING @ FIRST FLOOR ELEV. LOBBY                                                                                                                                                                                                                                                                                                                                                                                                                                                                                                                                                                                                                                                                                                                                                                                                                                                                                                                                                                                                                                                                                                                                                                                                                                                                                                                                                                                                                                                                                                                                                                                                                                                                                                                                                                                                                                                                                                                                                                                                                                                                                                                                                                                                              | - /// /// PFT-300 GENERAL FLOOR TILE @ ELEV. LOBBY                  |                                                                                                            |
| WALL BASE<br>6. REFERENCE SHEETS<br>I-106 THROUGH I-113<br>FOR GUESTROOM AND         | VWC-302                   | ACCENT WALLCOVERING @ UPPER FLOOR ELEV. LOBBY                                                                                                                                                                                                                                                                                                                                                                                                                                                                                                                                                                                                                                                                                                                                                                                                                                                                                                                                                                                                                                                                                                                                                                                                                                                                                                                                                                                                                                                                                                                                                                                                                                                                                                                                                                                                                                                                                                                                                                                                                                                                                                                                                                                                              |                                                                     | GC TO INSTALL FLOORING TRANSITION TR-100 -                                                                 |
| GUEST BATH FINISHES.<br>7. ALL 90 DEGREE                                             | <b>— — —</b> VWC-400      |                                                                                                                                                                                                                                                                                                                                                                                                                                                                                                                                                                                                                                                                                                                                                                                                                                                                                                                                                                                                                                                                                                                                                                                                                                                                                                                                                                                                                                                                                                                                                                                                                                                                                                                                                                                                                                                                                                                                                                                                                                                                                                                                                                                                                                                            | '   '   '   '   '   '   ' PFT-301 FLOOR TILE @ UPPER FLOOR ELEV. LO | DBBY     1     SCHLUTER SHEINE ANODIZED ALUMINUM FINISH.                                                   |
| OUTSIDE CORNERS IN<br>LOBBY FINISHED IN<br>WALLCOVERING TO                           | VWC-401           VWC-402 | ACCENT WALLCOVERING @ HYDRATION AND<br>CAFFEINATION STATION<br>ACCENT WALLCOVERING @ VESTIBULE                                                                                                                                                                                                                                                                                                                                                                                                                                                                                                                                                                                                                                                                                                                                                                                                                                                                                                                                                                                                                                                                                                                                                                                                                                                                                                                                                                                                                                                                                                                                                                                                                                                                                                                                                                                                                                                                                                                                                                                                                                                                                                                                                             | PFT-400 GENERAL FLOOR TILE @ LOBBY                                  | GC TO SUPPLY AND INSTALL SCHLUTER RONDEC<br>2 GRAPHITE - ANODIZED ALUMINUM FINISH AT ALL                   |
| RECEIVE CG-401<br>CORNERGUARDS.<br>8. ALL 90 DEGREE OUTSIDE                          | •••••• VWC-403            | ACCENT WALLCOVERING @ VESTIBULE                                                                                                                                                                                                                                                                                                                                                                                                                                                                                                                                                                                                                                                                                                                                                                                                                                                                                                                                                                                                                                                                                                                                                                                                                                                                                                                                                                                                                                                                                                                                                                                                                                                                                                                                                                                                                                                                                                                                                                                                                                                                                                                                                                                                                            |                                                                     | OUTSIDE CORNERS.                                                                                           |
| CORNERS IN CORRIDOR<br>FINISHED IN                                                   | VWC-600                   | GENERAL WALLCOVERING @ PUBLIC RESTROOM                                                                                                                                                                                                                                                                                                                                                                                                                                                                                                                                                                                                                                                                                                                                                                                                                                                                                                                                                                                                                                                                                                                                                                                                                                                                                                                                                                                                                                                                                                                                                                                                                                                                                                                                                                                                                                                                                                                                                                                                                                                                                                                                                                                                                     | PFT-401 ACCENT FLOOR TILE @ LOBBY                                   |                                                                                                            |
| WALLCOVERING TO<br>RECEIVE CG-300<br>CORNERGUARDS.                                   | VWC-800                   | ACCENT WALLCOVERING @ BOH BREAKROOM                                                                                                                                                                                                                                                                                                                                                                                                                                                                                                                                                                                                                                                                                                                                                                                                                                                                                                                                                                                                                                                                                                                                                                                                                                                                                                                                                                                                                                                                                                                                                                                                                                                                                                                                                                                                                                                                                                                                                                                                                                                                                                                                                                                                                        | * * * * *     PFT-600     FLOOR TILE @ PUBLIC RESTROOM              |                                                                                                            |
|                                                                                      | VWC-801                   | GENERAL WALLCOVERING @ BOH                                                                                                                                                                                                                                                                                                                                                                                                                                                                                                                                                                                                                                                                                                                                                                                                                                                                                                                                                                                                                                                                                                                                                                                                                                                                                                                                                                                                                                                                                                                                                                                                                                                                                                                                                                                                                                                                                                                                                                                                                                                                                                                                                                                                                                 | PFT-700 FLOOR TILE @ GUEST LAUNDRY                                  |                                                                                                            |
|                                                                                      |                           | WALL PROTECTION @ RECEPTION & MARKET                                                                                                                                                                                                                                                                                                                                                                                                                                                                                                                                                                                                                                                                                                                                                                                                                                                                                                                                                                                                                                                                                                                                                                                                                                                                                                                                                                                                                                                                                                                                                                                                                                                                                                                                                                                                                                                                                                                                                                                                                                                                                                                                                                                                                       |                                                                     |                                                                                                            |
|                                                                                      | WP-10/<br>FILM-01         | WALL PROTECTION & GLASS FILM @ RECEPTION                                                                                                                                                                                                                                                                                                                                                                                                                                                                                                                                                                                                                                                                                                                                                                                                                                                                                                                                                                                                                                                                                                                                                                                                                                                                                                                                                                                                                                                                                                                                                                                                                                                                                                                                                                                                                                                                                                                                                                                                                                                                                                                                                                                                                   |                                                                     |                                                                                                            |
|                                                                                      | A1<br>I-107               |                                                                                                                                                                                                                                                                                                                                                                                                                                                                                                                                                                                                                                                                                                                                                                                                                                                                                                                                                                                                                                                                                                                                                                                                                                                                                                                                                                                                                                                                                                                                                                                                                                                                                                                                                                                                                                                                                                                                                                                                                                                                                                                                                                                                                                                            | A1<br>I-106                                                         |                                                                                                            |
|                                                                                      |                           |                                                                                                                                                                                                                                                                                                                                                                                                                                                                                                                                                                                                                                                                                                                                                                                                                                                                                                                                                                                                                                                                                                                                                                                                                                                                                                                                                                                                                                                                                                                                                                                                                                                                                                                                                                                                                                                                                                                                                                                                                                                                                                                                                                                                                                                            |                                                                     |                                                                                                            |
|                                                                                      | PBX<br>028                | KING STUDIO<br>117<br>119<br>SEE TYPICA. ROOM TYPES FOR<br>SEE TYPICA. ROOM TYPES FOR TYPICA. ROOM TYPES FOR TYPES FOR TYPES FOR TYPICA. ROOM TYPES FOR TYPES FO | ROOM FINISH PLANS                                                   | KING ONE<br>BEDROOM<br>129<br>STAIR 2<br>052<br>052<br>052<br>052<br>052<br>052<br>052<br>052<br>052<br>05 |
|                                                                                      |                           | 3<br> -105                                                                                                                                                                                                                                                                                                                                                                                                                                                                                                                                                                                                                                                                                                                                                                                                                                                                                                                                                                                                                                                                                                                                                                                                                                                                                                                                                                                                                                                                                                                                                                                                                                                                                                                                                                                                                                                                                                                                                                                                                                                                                                                                                                                                                                                 |                                                                     |                                                                                                            |
| POOL MECHANICA                                                                       | FIRE PUMP                 |                                                                                                                                                                                                                                                                                                                                                                                                                                                                                                                                                                                                                                                                                                                                                                                                                                                                                                                                                                                                                                                                                                                                                                                                                                                                                                                                                                                                                                                                                                                                                                                                                                                                                                                                                                                                                                                                                                                                                                                                                                                                                                                                                                                                                                                            |                                                                     | A1<br>I-111                                                                                                |

| 2 |  |
|---|--|
| 3 |  |

|                                                                                                                                                                                                                                                                                                                                                     | PUBLIC SPACE FINISH PLAN LEGEND |                   |                                                          |                                         |            |                                      |                                                                                           |                                                                                                            |                              |
|-----------------------------------------------------------------------------------------------------------------------------------------------------------------------------------------------------------------------------------------------------------------------------------------------------------------------------------------------------|---------------------------------|-------------------|----------------------------------------------------------|-----------------------------------------|------------|--------------------------------------|-------------------------------------------------------------------------------------------|------------------------------------------------------------------------------------------------------------|------------------------------|
| GENERAL NOTES:<br>1. ALL PUBLIC AREAS                                                                                                                                                                                                                                                                                                               |                                 | FRP               | FULL HEIGHT FRP PANELS, COLOR: WHITE                     |                                         | CPT-300    | CARPET TILE @ GUEST CORRIDORS        |                                                                                           | SC                                                                                                         | SEALED CONCRETE - CLEAR COAT |
| RECEIVEING PFT-400 TO<br>RECEIVE RB-400,                                                                                                                                                                                                                                                                                                            |                                 | P-800             | GENERAL PAINT @ BOH                                      |                                         | ×<br>      |                                      |                                                                                           |                                                                                                            |                              |
| RUBBER WALL BASE.<br>2. PUBLIC RESTROOMS<br>TO RECEIVE PTB-400,<br>TILE BASE.<br>3. FITNESS ROOM TO<br>RECEIVE RB-700,<br>RUBBER WALL BASE.<br>4. BOH AREAS TO<br>RECEIVE RB-800, COVE<br>BASE.<br>5. CORRIDORS TO<br>RECEIVE RB-300 RUBBER<br>WALL BASE<br>6. REFERENCE SHEETS<br>I-106 THROUGH I-113<br>FOR GUESTROOM AND<br>GUEST BATH FINISHES. |                                 | P-801             | GENERAL PAINT @ BOH BREAKROOM                            | <br>        =                           | CPT-400    | CARPET TILE INSET @ FRONT DESK       |                                                                                           | LVT-800                                                                                                    | LVT @ EMPLOYEE BOH           |
|                                                                                                                                                                                                                                                                                                                                                     |                                 | PWT-400           | WALL TILE @ LOBBY COLUMNS                                |                                         | CPT-12.ALT | CARPET TILE @ BOH OFFICES            |                                                                                           | T-13                                                                                                       | QUARRY TILE @ FOOD PREP      |
|                                                                                                                                                                                                                                                                                                                                                     |                                 | PWT-600           | WALL TILE @ PUBLIC RESTROOM WET WALLS                    |                                         |            |                                      |                                                                                           |                                                                                                            |                              |
|                                                                                                                                                                                                                                                                                                                                                     |                                 | VWC-300           | GENERAL WALLCOVERING @ CORRIDORS                         |                                         | CPT-12     | BROADLOOM CARPET @ STAIRS            |                                                                                           | RBF-700                                                                                                    | RUBBER FLOORING @ FITNESS    |
|                                                                                                                                                                                                                                                                                                                                                     |                                 | VWC-301           | ACCENT WALLCOVERING @ FIRST FLOOR ELEV. LOBBY            |                                         | PFT-300    | GENERAL FLOOR TILE @ ELEV. LOBBY     |                                                                                           |                                                                                                            |                              |
|                                                                                                                                                                                                                                                                                                                                                     |                                 | VWC-302           | ACCENT WALLCOVERING @ UPPER FLOOR ELEV. LOBBY            |                                         | 111-500    |                                      |                                                                                           |                                                                                                            |                              |
|                                                                                                                                                                                                                                                                                                                                                     |                                 | VWC-400           | GENERAL WALLCOVERING @ LOBBY & FITNESS                   |                                         | PFT-301    | FLOOR TILE @ UPPER FLOOR ELEV. LOBBY | 1 GC TO INSTALL FLOORING TRANSITION TR-100 -<br>SCHLUTER SHEINE ANODIZED ALUMINUM FINISH. |                                                                                                            |                              |
| 7. ALL 90 DEGREE<br>DUTSIDE CORNERS IN<br>_OBBY FINISHED IN                                                                                                                                                                                                                                                                                         |                                 | VWC-401           | ACCENT WALLCOVERING @ HYDRATION AND CAFFEINATION STATION |                                         |            | GENERAL FLOOR TILE @ LOBBY           | 2                                                                                         | GC TO SUPPLY AND INSTALL SCHLUTER RONDEC<br>GRAPHITE - ANODIZED ALUMINUM FINISH AT ALL<br>OUTSIDE CORNERS. |                              |
| WALLCOVERING TO<br>RECEIVE CG-401                                                                                                                                                                                                                                                                                                                   |                                 | VWC-402           | ACCENT WALLCOVERING @ VESTIBULE                          |                                         | PFT-400    |                                      |                                                                                           |                                                                                                            |                              |
| CORNERGUARDS.<br>8. ALL 90 DEGREE OUTSIDE                                                                                                                                                                                                                                                                                                           |                                 | VWC-403           | ACCENT WALLCOVERING @ SERVING                            |                                         | PFT-401    | ACCENT FLOOR TILE @ LOBBY            |                                                                                           |                                                                                                            |                              |
| CORNERS IN CORRIDOR<br>FINISHED IN<br>WALLCOVERING TO                                                                                                                                                                                                                                                                                               |                                 | VWC-600           | GENERAL WALLCOVERING @ PUBLIC RESTROOM                   | * * * * *                               |            |                                      |                                                                                           |                                                                                                            |                              |
| RECEIVE CG-300<br>CORNERGUARDS.                                                                                                                                                                                                                                                                                                                     |                                 | VWC-800           | ACCENT WALLCOVERING @ BOH BREAKROOM                      | * * * * *                               | PFT-600    | FLOOR TILE @ PUBLIC RESTROOM         |                                                                                           |                                                                                                            |                              |
|                                                                                                                                                                                                                                                                                                                                                     |                                 | VWC-801           | GENERAL WALLCOVERING @ BOH                               |                                         | PFT-700    | FLOOR TILE @ GUEST LAUNDRY           |                                                                                           |                                                                                                            |                              |
|                                                                                                                                                                                                                                                                                                                                                     |                                 | WP-10             | WALL PROTECTION @ RECEPTION & MARKET                     | 000000000000000000000000000000000000000 | 7          |                                      |                                                                                           |                                                                                                            |                              |
|                                                                                                                                                                                                                                                                                                                                                     |                                 | WP-10/<br>FILM-01 | WALL PROTECTION & GLASS FILM @ RECEPTION                 |                                         |            |                                      |                                                                                           |                                                                                                            |                              |

| ~  |  |
|----|--|
| בי |  |
| .) |  |
| ~  |  |

4

|                                                                                                                              |                       |                                                             | PUBLIC                                       | SPACE FIN   | ISH PLAN LEGEND                      |                        |                                          |                                                                         |
|------------------------------------------------------------------------------------------------------------------------------|-----------------------|-------------------------------------------------------------|----------------------------------------------|-------------|--------------------------------------|------------------------|------------------------------------------|-------------------------------------------------------------------------|
| ALL PUBLIC AREAS<br>RECEIVEING PFT-400 TO<br>RECEIVE RB-400,<br>RUBBER WALL BASE.<br>PUBLIC RESTROOMS<br>TO RECEIVE PTB-400, | <br>FRP               | FULL HEIGHT FRP PANELS, COLOR: WHITE                        |                                              | СРТ-300     | CARPET TILE @ GUEST CORRIDORS        |                        | SC                                       | SEALED CONCRETE - CLEAR COAT                                            |
|                                                                                                                              | <br>P-800             | GENERAL PAINT @ BOH                                         |                                              |             | م<br>                                |                        |                                          |                                                                         |
|                                                                                                                              | <br>P-801             | GENERAL PAINT @ BOH BREAKROOM                               | _      <br>                                  | CPT-400     | CARPET TILE INSET @ FRONT DESK       |                        | LVT-800                                  | LVT @ EMPLOYEE BOH                                                      |
| ILE BASE.<br>ITNESS ROOM TO                                                                                                  | <br>PWT-400           | WALL TILE @ LOBBY COLUMNS                                   |                                              | CPT-12.ALT  | CARPET TILE @ BOH OFFICES            |                        | T-13                                     | QUARRY TILE @ FOOD PREP                                                 |
| ECEIVE RB-700,<br>UBBER WALL BASE.                                                                                           | <br>PWT-600           | WALL TILE @ PUBLIC RESTROOM WET WALLS                       |                                              |             |                                      |                        |                                          |                                                                         |
| BOH AREAS TO<br>RECEIVE RB-800, COVE<br>BASE.                                                                                | <br>VWC-300           | GENERAL WALLCOVERING @ CORRIDORS                            |                                              | CPT-12      | BROADLOOM CARPET @ STAIRS            |                        | RBF-700                                  | RUBBER FLOORING @ FITNESS                                               |
| CORRIDORS TO<br>EIVE RB-300 RUBBER                                                                                           | <br>VWC-301           | ACCENT WALLCOVERING @ FIRST FLOOR ELEV. LOBBY               |                                              | PFT-300 GEN | GENERAL FLOOR TILE @ ELEV. LOBBY     |                        |                                          |                                                                         |
| L BASE<br>REFERENCE SHEETS                                                                                                   | <br>VWC-302           | ACCENT WALLCOVERING @ UPPER FLOOR ELEV. LOBBY               |                                              |             |                                      |                        | KEYED NOTES                              |                                                                         |
| I-106 THROUGH I-113<br>FOR GUESTROOM AND<br>GUEST BATH FINISHES.                                                             | <br>VWC-400           | GENERAL WALLCOVERING @ LOBBY & FITNESS                      |                                              | PFT-301     | FLOOR TILE @ UPPER FLOOR ELEV. LOBBY | 1                      |                                          | TALL FLOORING TRANSITION TR-100 -<br>R SHEINE ANODIZED ALUMINUM FINISH. |
| ALL 90 DEGREE<br>SIDE CORNERS IN                                                                                             | <br>VWC-401           | ACCENT WALLCOVERING @ HYDRATION AND<br>CAFFEINATION STATION |                                              |             | GENERAL FLOOR TILE @ LOBBY           |                        | GC TO SUPPLY AND INSTALL SCHLUTER RONDEC |                                                                         |
| BY FINISHED IN<br>LCOVERING TO<br>EIVE CG-401                                                                                | <br>VWC-402           | ACCENT WALLCOVERING @ VESTIBULE                             |                                              | PFT-400     |                                      |                        |                                          | - ANODIZED ALUMINUM FINISH AT ALL                                       |
| RNERGUARDS.<br>ALL 90 DEGREE OUTSIDE<br>RNERS IN CORRIDOR<br>IISHED IN<br>ALLCOVERING TO                                     | <br>VWC-403           | ACCENT WALLCOVERING @ SERVING                               |                                              | PFT-401     | ACCENT FLOOR TILE @ LOBBY            |                        |                                          |                                                                         |
|                                                                                                                              | <br>VWC-600           | GENERAL WALLCOVERING @ PUBLIC RESTROOM                      | * * * * *                                    |             |                                      |                        |                                          |                                                                         |
| EIVE CG-300<br>RNERGUARDS.                                                                                                   | <br>VWC-800           | ACCENT WALLCOVERING @ BOH BREAKROOM                         | * * * * *                                    | PFT-600     | FLOOR TILE @ PUBLIC RESTROOM         |                        |                                          |                                                                         |
|                                                                                                                              | <br>VWC-801           | GENERAL WALLCOVERING @ BOH                                  |                                              | PFT-700     | FLOOR TILE @ GUEST LAUNDRY           | R TILE @ GUEST LAUNDRY |                                          |                                                                         |
|                                                                                                                              | <br>WP-10             | WALL PROTECTION @ RECEPTION & MARKET                        | <u>,                                    </u> | d           |                                      |                        |                                          |                                                                         |
|                                                                                                                              | <br>WP-10/<br>FILM-01 | WALL PROTECTION & GLASS FILM @ RECEPTION                    |                                              |             |                                      |                        |                                          |                                                                         |