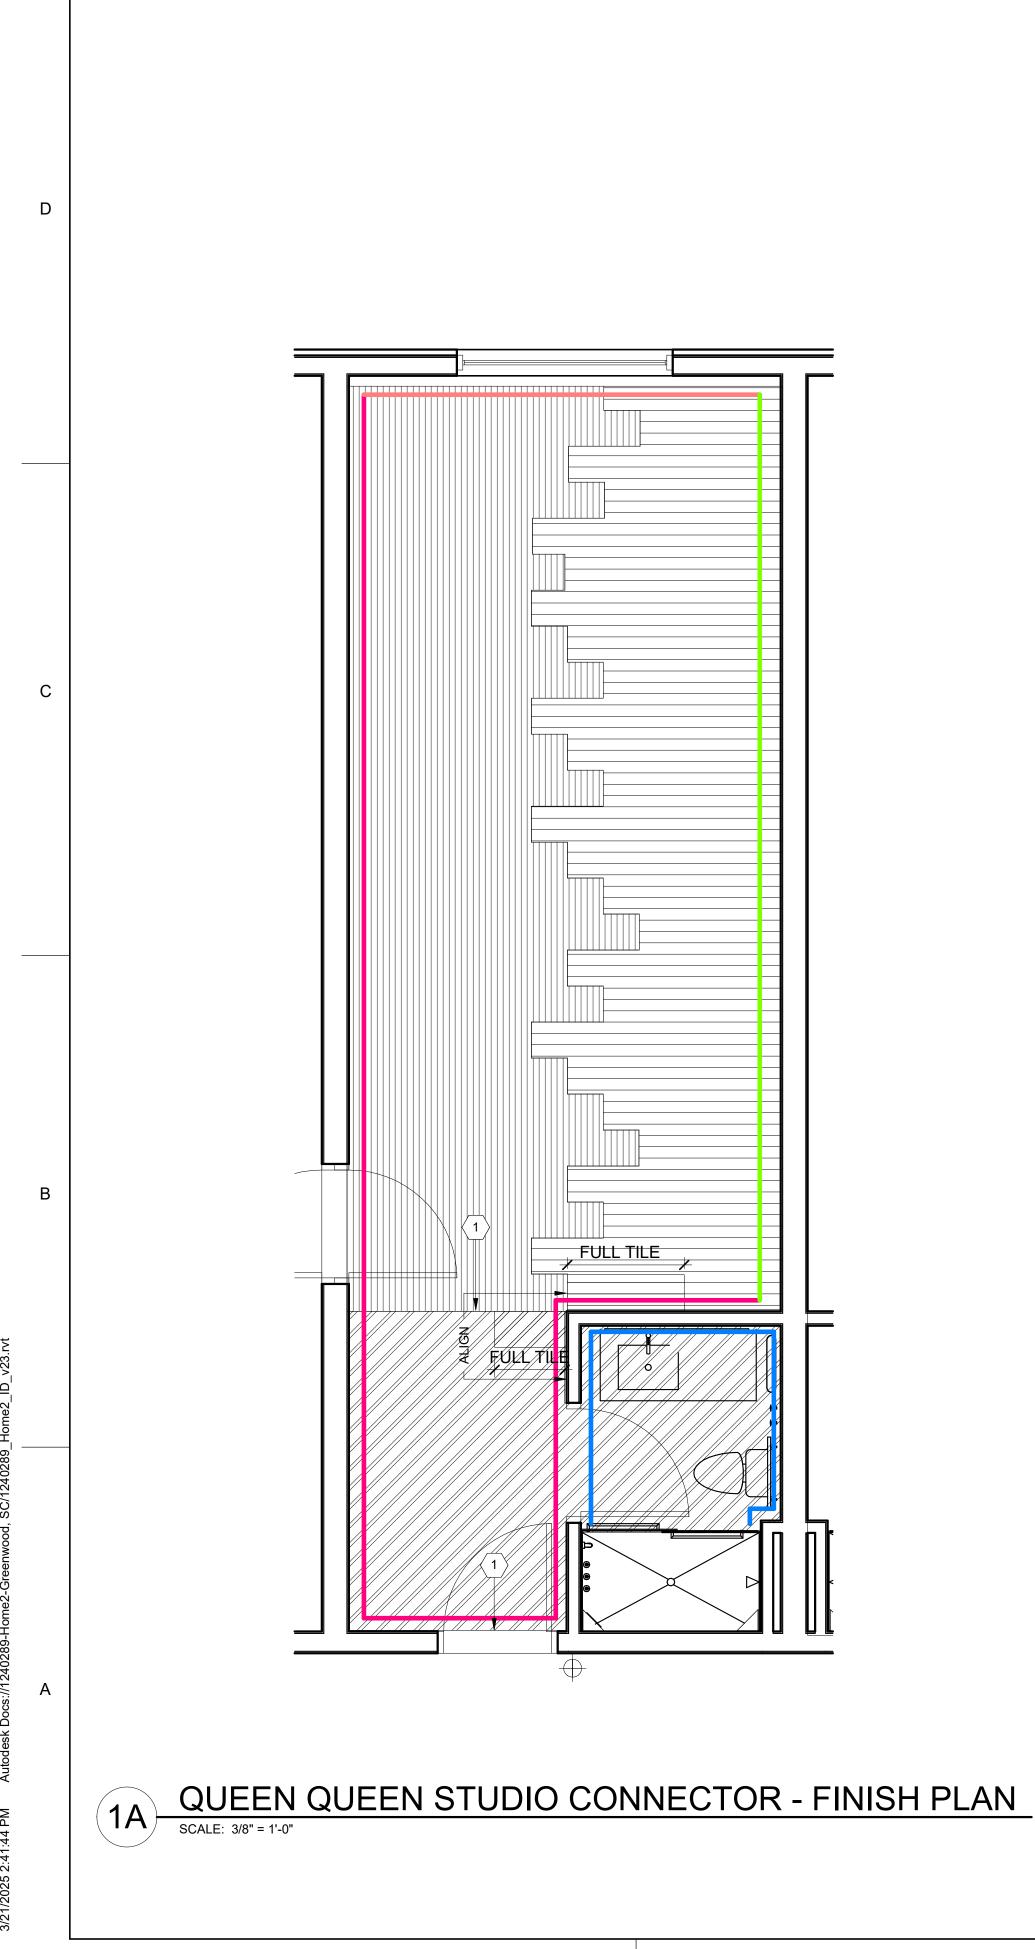

| 2 |  |
|---|--|
| 3 |  |

|                                                                                                                                                                                                                                                                                                                                                     | PUBLIC SPACE FINISH PLAN LEGEND |                   |                                                          |                                         |            |                                      |                                                                                           |                                                                                                            |                              |
|-----------------------------------------------------------------------------------------------------------------------------------------------------------------------------------------------------------------------------------------------------------------------------------------------------------------------------------------------------|---------------------------------|-------------------|----------------------------------------------------------|-----------------------------------------|------------|--------------------------------------|-------------------------------------------------------------------------------------------|------------------------------------------------------------------------------------------------------------|------------------------------|
| GENERAL NOTES:<br>1. ALL PUBLIC AREAS                                                                                                                                                                                                                                                                                                               |                                 | FRP               | FULL HEIGHT FRP PANELS, COLOR: WHITE                     |                                         | CPT-300    | CARPET TILE @ GUEST CORRIDORS        |                                                                                           | SC                                                                                                         | SEALED CONCRETE - CLEAR COAT |
| RECEIVEING PFT-400 TO<br>RECEIVE RB-400,                                                                                                                                                                                                                                                                                                            |                                 | P-800             | GENERAL PAINT @ BOH                                      |                                         | ×<br>      |                                      |                                                                                           |                                                                                                            |                              |
| RUBBER WALL BASE.<br>2. PUBLIC RESTROOMS<br>TO RECEIVE PTB-400,<br>TILE BASE.<br>3. FITNESS ROOM TO<br>RECEIVE RB-700,<br>RUBBER WALL BASE.<br>4. BOH AREAS TO<br>RECEIVE RB-800, COVE<br>BASE.<br>5. CORRIDORS TO<br>RECEIVE RB-300 RUBBER<br>WALL BASE<br>6. REFERENCE SHEETS<br>I-106 THROUGH I-113<br>FOR GUESTROOM AND<br>GUEST BATH FINISHES. |                                 | P-801             | GENERAL PAINT @ BOH BREAKROOM                            | <br>        =                           | CPT-400    | CARPET TILE INSET @ FRONT DESK       |                                                                                           | LVT-800                                                                                                    | LVT @ EMPLOYEE BOH           |
|                                                                                                                                                                                                                                                                                                                                                     |                                 | PWT-400           | WALL TILE @ LOBBY COLUMNS                                |                                         | CPT-12.ALT | CARPET TILE @ BOH OFFICES            |                                                                                           | T-13                                                                                                       | QUARRY TILE @ FOOD PREP      |
|                                                                                                                                                                                                                                                                                                                                                     |                                 | PWT-600           | WALL TILE @ PUBLIC RESTROOM WET WALLS                    |                                         |            |                                      |                                                                                           |                                                                                                            |                              |
|                                                                                                                                                                                                                                                                                                                                                     |                                 | VWC-300           | GENERAL WALLCOVERING @ CORRIDORS                         |                                         | CPT-12     | BROADLOOM CARPET @ STAIRS            |                                                                                           | RBF-700                                                                                                    | RUBBER FLOORING @ FITNESS    |
|                                                                                                                                                                                                                                                                                                                                                     |                                 | VWC-301           | ACCENT WALLCOVERING @ FIRST FLOOR ELEV. LOBBY            |                                         | PFT-300    | GENERAL FLOOR TILE @ ELEV. LOBBY     |                                                                                           |                                                                                                            |                              |
|                                                                                                                                                                                                                                                                                                                                                     |                                 | VWC-302           | ACCENT WALLCOVERING @ UPPER FLOOR ELEV. LOBBY            |                                         | 111-500    |                                      |                                                                                           |                                                                                                            |                              |
|                                                                                                                                                                                                                                                                                                                                                     |                                 | VWC-400           | GENERAL WALLCOVERING @ LOBBY & FITNESS                   |                                         | PFT-301    | FLOOR TILE @ UPPER FLOOR ELEV. LOBBY | 1 GC TO INSTALL FLOORING TRANSITION TR-100 -<br>SCHLUTER SHEINE ANODIZED ALUMINUM FINISH. |                                                                                                            |                              |
| 7. ALL 90 DEGREE<br>DUTSIDE CORNERS IN<br>_OBBY FINISHED IN                                                                                                                                                                                                                                                                                         |                                 | VWC-401           | ACCENT WALLCOVERING @ HYDRATION AND CAFFEINATION STATION |                                         |            | GENERAL FLOOR TILE @ LOBBY           | 2                                                                                         | GC TO SUPPLY AND INSTALL SCHLUTER RONDEC<br>GRAPHITE - ANODIZED ALUMINUM FINISH AT ALL<br>OUTSIDE CORNERS. |                              |
| WALLCOVERING TO<br>RECEIVE CG-401                                                                                                                                                                                                                                                                                                                   |                                 | VWC-402           | ACCENT WALLCOVERING @ VESTIBULE                          |                                         | PFT-400    |                                      |                                                                                           |                                                                                                            |                              |
| CORNERGUARDS.<br>8. ALL 90 DEGREE OUTSIDE                                                                                                                                                                                                                                                                                                           |                                 | VWC-403           | ACCENT WALLCOVERING @ SERVING                            |                                         | PFT-401    | ACCENT FLOOR TILE @ LOBBY            |                                                                                           |                                                                                                            |                              |
| CORNERS IN CORRIDOR<br>FINISHED IN<br>WALLCOVERING TO                                                                                                                                                                                                                                                                                               |                                 | VWC-600           | GENERAL WALLCOVERING @ PUBLIC RESTROOM                   | * * * * *                               |            |                                      |                                                                                           |                                                                                                            |                              |
| RECEIVE CG-300<br>CORNERGUARDS.                                                                                                                                                                                                                                                                                                                     |                                 | VWC-800           | ACCENT WALLCOVERING @ BOH BREAKROOM                      | * * * * *                               | PFT-600    | FLOOR TILE @ PUBLIC RESTROOM         |                                                                                           |                                                                                                            |                              |
|                                                                                                                                                                                                                                                                                                                                                     |                                 | VWC-801           | GENERAL WALLCOVERING @ BOH                               |                                         | PFT-700    | FLOOR TILE @ GUEST LAUNDRY           |                                                                                           |                                                                                                            |                              |
|                                                                                                                                                                                                                                                                                                                                                     |                                 | WP-10             | WALL PROTECTION @ RECEPTION & MARKET                     | 000000000000000000000000000000000000000 | 7          |                                      |                                                                                           |                                                                                                            |                              |
|                                                                                                                                                                                                                                                                                                                                                     |                                 | WP-10/<br>FILM-01 | WALL PROTECTION & GLASS FILM @ RECEPTION                 |                                         |            |                                      |                                                                                           |                                                                                                            |                              |

| ~  |  |
|----|--|
| בי |  |
| .) |  |
| ~  |  |

4

|                                                                                                                              |                       |                                                             | PUBLIC                                       | SPACE FIN   | ISH PLAN LEGEND                      |                        |                                          |                                                                         |
|------------------------------------------------------------------------------------------------------------------------------|-----------------------|-------------------------------------------------------------|----------------------------------------------|-------------|--------------------------------------|------------------------|------------------------------------------|-------------------------------------------------------------------------|
| ALL PUBLIC AREAS<br>RECEIVEING PFT-400 TO<br>RECEIVE RB-400,<br>RUBBER WALL BASE.<br>PUBLIC RESTROOMS<br>TO RECEIVE PTB-400, | <br>FRP               | FULL HEIGHT FRP PANELS, COLOR: WHITE                        |                                              | СРТ-300     | CARPET TILE @ GUEST CORRIDORS        |                        | SC                                       | SEALED CONCRETE - CLEAR COAT                                            |
|                                                                                                                              | <br>P-800             | GENERAL PAINT @ BOH                                         |                                              |             | م<br>                                |                        |                                          |                                                                         |
|                                                                                                                              | <br>P-801             | GENERAL PAINT @ BOH BREAKROOM                               | _      <br>                                  | CPT-400     | CARPET TILE INSET @ FRONT DESK       |                        | LVT-800                                  | LVT @ EMPLOYEE BOH                                                      |
| ILE BASE.<br>ITNESS ROOM TO                                                                                                  | <br>PWT-400           | WALL TILE @ LOBBY COLUMNS                                   |                                              | CPT-12.ALT  | CARPET TILE @ BOH OFFICES            |                        | T-13                                     | QUARRY TILE @ FOOD PREP                                                 |
| ECEIVE RB-700,<br>UBBER WALL BASE.                                                                                           | <br>PWT-600           | WALL TILE @ PUBLIC RESTROOM WET WALLS                       |                                              |             |                                      |                        |                                          |                                                                         |
| BOH AREAS TO<br>RECEIVE RB-800, COVE<br>BASE.                                                                                | <br>VWC-300           | GENERAL WALLCOVERING @ CORRIDORS                            |                                              | CPT-12      | BROADLOOM CARPET @ STAIRS            |                        | RBF-700                                  | RUBBER FLOORING @ FITNESS                                               |
| CORRIDORS TO<br>EIVE RB-300 RUBBER                                                                                           | <br>VWC-301           | ACCENT WALLCOVERING @ FIRST FLOOR ELEV. LOBBY               |                                              | PFT-300 GEN | GENERAL FLOOR TILE @ ELEV. LOBBY     |                        |                                          |                                                                         |
| L BASE<br>REFERENCE SHEETS                                                                                                   | <br>VWC-302           | ACCENT WALLCOVERING @ UPPER FLOOR ELEV. LOBBY               |                                              |             |                                      |                        | KEYED NOTES                              |                                                                         |
| I-106 THROUGH I-113<br>FOR GUESTROOM AND<br>GUEST BATH FINISHES.                                                             | <br>VWC-400           | GENERAL WALLCOVERING @ LOBBY & FITNESS                      |                                              | PFT-301     | FLOOR TILE @ UPPER FLOOR ELEV. LOBBY | 1                      |                                          | TALL FLOORING TRANSITION TR-100 -<br>R SHEINE ANODIZED ALUMINUM FINISH. |
| ALL 90 DEGREE<br>SIDE CORNERS IN                                                                                             | <br>VWC-401           | ACCENT WALLCOVERING @ HYDRATION AND<br>CAFFEINATION STATION |                                              |             | GENERAL FLOOR TILE @ LOBBY           |                        | GC TO SUPPLY AND INSTALL SCHLUTER RONDEC |                                                                         |
| BY FINISHED IN<br>LCOVERING TO<br>EIVE CG-401                                                                                | <br>VWC-402           | ACCENT WALLCOVERING @ VESTIBULE                             |                                              | PFT-400     |                                      |                        |                                          | - ANODIZED ALUMINUM FINISH AT ALL                                       |
| RNERGUARDS.<br>ALL 90 DEGREE OUTSIDE<br>RNERS IN CORRIDOR<br>IISHED IN<br>ALLCOVERING TO                                     | <br>VWC-403           | ACCENT WALLCOVERING @ SERVING                               |                                              | PFT-401     | ACCENT FLOOR TILE @ LOBBY            |                        |                                          |                                                                         |
|                                                                                                                              | <br>VWC-600           | GENERAL WALLCOVERING @ PUBLIC RESTROOM                      | * * * * *                                    |             |                                      |                        |                                          |                                                                         |
| EIVE CG-300<br>RNERGUARDS.                                                                                                   | <br>VWC-800           | ACCENT WALLCOVERING @ BOH BREAKROOM                         | * * * * *                                    | PFT-600     | FLOOR TILE @ PUBLIC RESTROOM         |                        |                                          |                                                                         |
|                                                                                                                              | <br>VWC-801           | GENERAL WALLCOVERING @ BOH                                  |                                              | PFT-700     | FLOOR TILE @ GUEST LAUNDRY           | R TILE @ GUEST LAUNDRY |                                          |                                                                         |
|                                                                                                                              | <br>WP-10             | WALL PROTECTION @ RECEPTION & MARKET                        | <u>,                                    </u> | d           |                                      |                        |                                          |                                                                         |
|                                                                                                                              | <br>WP-10/<br>FILM-01 | WALL PROTECTION & GLASS FILM @ RECEPTION                    |                                              |             |                                      |                        |                                          |                                                                         |