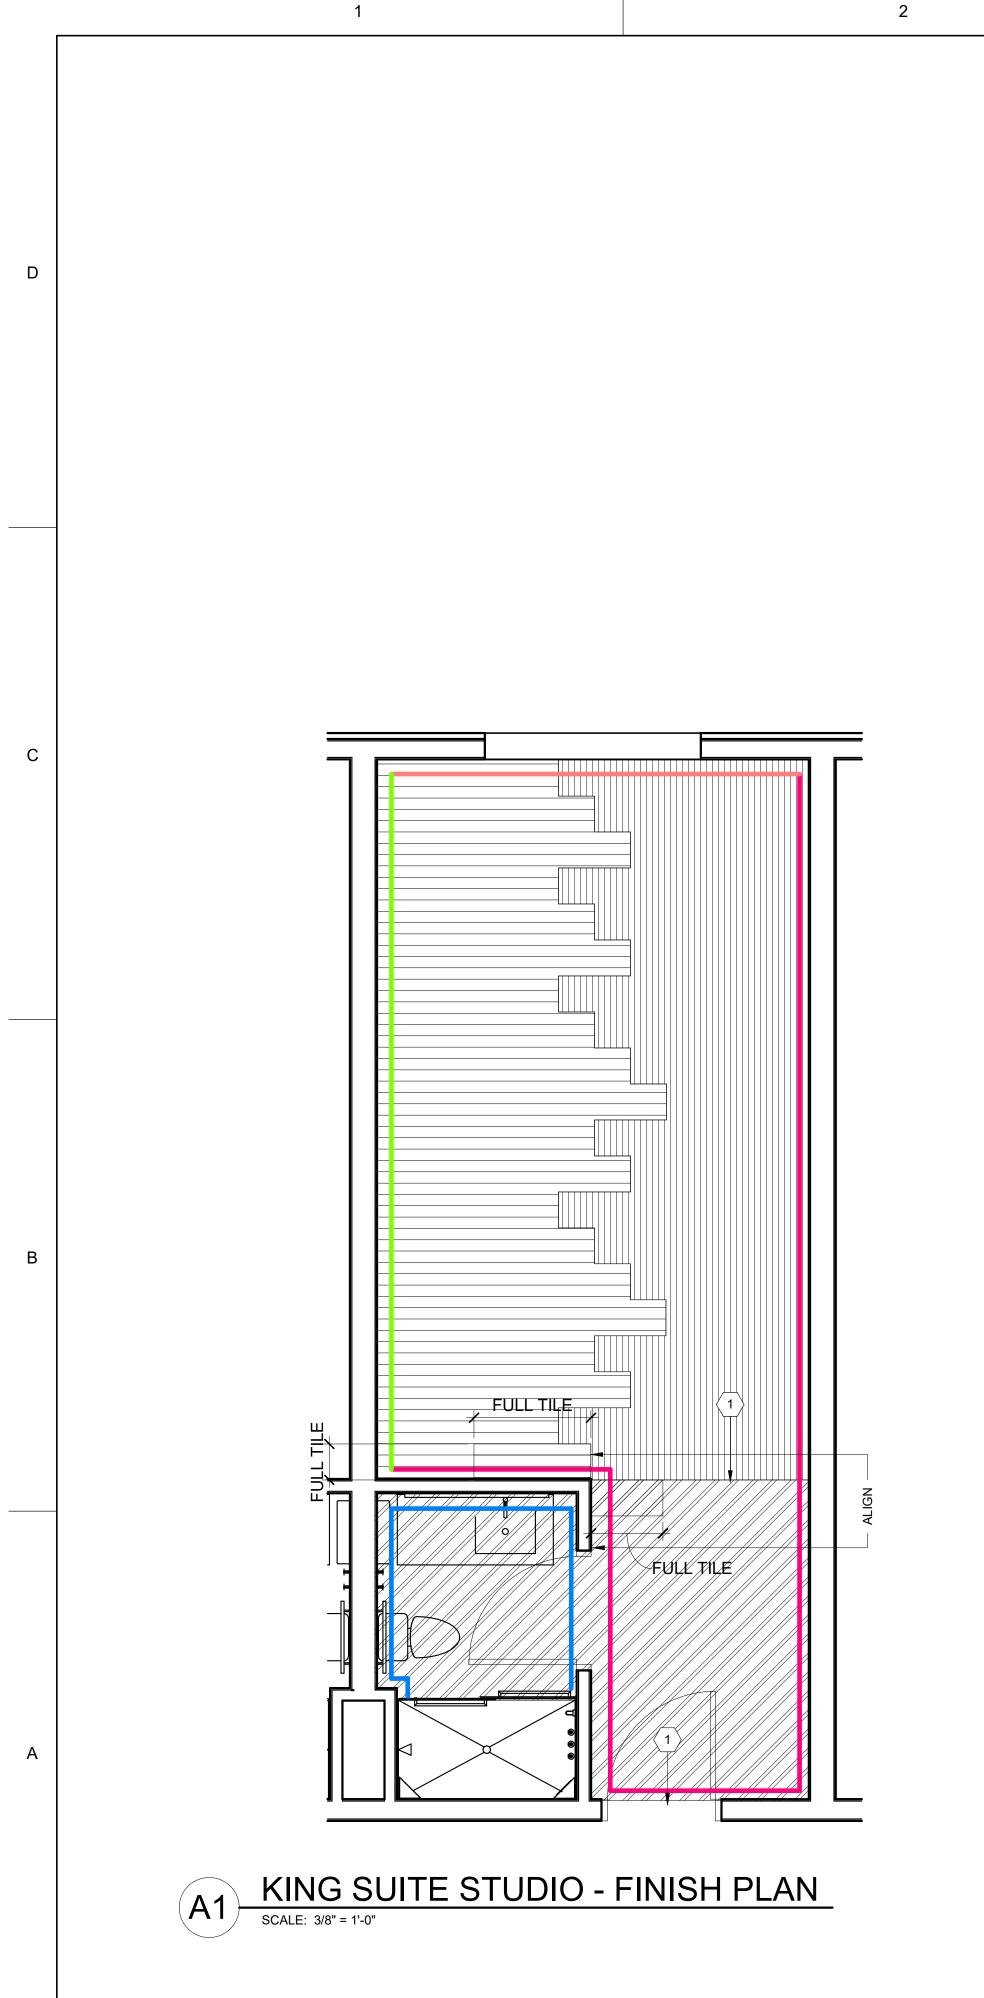

|                                                                                      |                           |                                                                                                                                                                                                                                                                                                                                                                                                                                                                                                                                                                                                                                                                                                                                                                                                                                                                                                                                                                                                                                                                                                                                                                                                                                                                                                                                                                                                                                                                                                                                                                                                                                                                                                                                                                                                                                                                                                                                                                                                                                                                                                                                                                                                                                                            | Т                                                                   | 5                                                                                                          |
|--------------------------------------------------------------------------------------|---------------------------|------------------------------------------------------------------------------------------------------------------------------------------------------------------------------------------------------------------------------------------------------------------------------------------------------------------------------------------------------------------------------------------------------------------------------------------------------------------------------------------------------------------------------------------------------------------------------------------------------------------------------------------------------------------------------------------------------------------------------------------------------------------------------------------------------------------------------------------------------------------------------------------------------------------------------------------------------------------------------------------------------------------------------------------------------------------------------------------------------------------------------------------------------------------------------------------------------------------------------------------------------------------------------------------------------------------------------------------------------------------------------------------------------------------------------------------------------------------------------------------------------------------------------------------------------------------------------------------------------------------------------------------------------------------------------------------------------------------------------------------------------------------------------------------------------------------------------------------------------------------------------------------------------------------------------------------------------------------------------------------------------------------------------------------------------------------------------------------------------------------------------------------------------------------------------------------------------------------------------------------------------------|---------------------------------------------------------------------|------------------------------------------------------------------------------------------------------------|
|                                                                                      |                           |                                                                                                                                                                                                                                                                                                                                                                                                                                                                                                                                                                                                                                                                                                                                                                                                                                                                                                                                                                                                                                                                                                                                                                                                                                                                                                                                                                                                                                                                                                                                                                                                                                                                                                                                                                                                                                                                                                                                                                                                                                                                                                                                                                                                                                                            |                                                                     |                                                                                                            |
| GENERAL NOTES:                                                                       |                           | Γ                                                                                                                                                                                                                                                                                                                                                                                                                                                                                                                                                                                                                                                                                                                                                                                                                                                                                                                                                                                                                                                                                                                                                                                                                                                                                                                                                                                                                                                                                                                                                                                                                                                                                                                                                                                                                                                                                                                                                                                                                                                                                                                                                                                                                                                          | PUBLIC SPACE FINISH PLAN LEGEND                                     |                                                                                                            |
| 1. ALL PUBLIC AREAS<br>RECEIVEING PFT-400 TO                                         | FRP     P-800             | FULL HEIGHT FRP PANELS, COLOR: WHITE<br>GENERAL PAINT @ BOH                                                                                                                                                                                                                                                                                                                                                                                                                                                                                                                                                                                                                                                                                                                                                                                                                                                                                                                                                                                                                                                                                                                                                                                                                                                                                                                                                                                                                                                                                                                                                                                                                                                                                                                                                                                                                                                                                                                                                                                                                                                                                                                                                                                                | CPT-300 CARPET TILE @ GUEST CORRIDORS                               | SC SEALED CONCRETE - CLEAR COAT                                                                            |
| RECEIVE RB-400,<br>RUBBER WALL BASE.<br>2. PUBLIC RESTROOMS<br>TO RECEIVE PTB-400,   | P-801                     | GENERAL PAINT @ BOH BREAKROOM                                                                                                                                                                                                                                                                                                                                                                                                                                                                                                                                                                                                                                                                                                                                                                                                                                                                                                                                                                                                                                                                                                                                                                                                                                                                                                                                                                                                                                                                                                                                                                                                                                                                                                                                                                                                                                                                                                                                                                                                                                                                                                                                                                                                                              |                                                                     | LVT-800 LVT @ EMPLOYEE BOH                                                                                 |
| TILE BASE.<br>3. FITNESS ROOM TO<br>RECEIVE RB-700,                                  | PWT-400                   | WALL TILE @ LOBBY COLUMNS                                                                                                                                                                                                                                                                                                                                                                                                                                                                                                                                                                                                                                                                                                                                                                                                                                                                                                                                                                                                                                                                                                                                                                                                                                                                                                                                                                                                                                                                                                                                                                                                                                                                                                                                                                                                                                                                                                                                                                                                                                                                                                                                                                                                                                  | CPT-12.ALT CARPET TILE @ BOH OFFICES                                | T-13 QUARRY TILE @ FOOD PREP                                                                               |
| <ul><li>RUBBER WALL BASE.</li><li>4. BOH AREAS TO<br/>RECEIVE RB-800, COVE</li></ul> | PWT-600                   | WALL TILE @ PUBLIC RESTROOM WET WALLS<br>GENERAL WALLCOVERING @ CORRIDORS                                                                                                                                                                                                                                                                                                                                                                                                                                                                                                                                                                                                                                                                                                                                                                                                                                                                                                                                                                                                                                                                                                                                                                                                                                                                                                                                                                                                                                                                                                                                                                                                                                                                                                                                                                                                                                                                                                                                                                                                                                                                                                                                                                                  | CPT-12 BROADLOOM CARPET @ STAIRS                                    | RBF-700 RUBBER FLOORING @ FITNESS                                                                          |
| BASE.<br>5. CORRIDORS TO<br>RECEIVE RB-300 RUBBER                                    | <b></b> VWC-301           | ACCENT WALLCOVERING @ FIRST FLOOR ELEV. LOBBY                                                                                                                                                                                                                                                                                                                                                                                                                                                                                                                                                                                                                                                                                                                                                                                                                                                                                                                                                                                                                                                                                                                                                                                                                                                                                                                                                                                                                                                                                                                                                                                                                                                                                                                                                                                                                                                                                                                                                                                                                                                                                                                                                                                                              | - /// /// PFT-300 GENERAL FLOOR TILE @ ELEV. LOBBY                  |                                                                                                            |
| WALL BASE<br>6. REFERENCE SHEETS<br>I-106 THROUGH I-113<br>FOR GUESTROOM AND         | VWC-302                   | ACCENT WALLCOVERING @ UPPER FLOOR ELEV. LOBBY                                                                                                                                                                                                                                                                                                                                                                                                                                                                                                                                                                                                                                                                                                                                                                                                                                                                                                                                                                                                                                                                                                                                                                                                                                                                                                                                                                                                                                                                                                                                                                                                                                                                                                                                                                                                                                                                                                                                                                                                                                                                                                                                                                                                              |                                                                     | GC TO INSTALL FLOORING TRANSITION TR-100 -                                                                 |
| GUEST BATH FINISHES.<br>7. ALL 90 DEGREE                                             | <b>— — —</b> VWC-400      |                                                                                                                                                                                                                                                                                                                                                                                                                                                                                                                                                                                                                                                                                                                                                                                                                                                                                                                                                                                                                                                                                                                                                                                                                                                                                                                                                                                                                                                                                                                                                                                                                                                                                                                                                                                                                                                                                                                                                                                                                                                                                                                                                                                                                                                            | '   '   '   '   '   '   ' PFT-301 FLOOR TILE @ UPPER FLOOR ELEV. LO | DBBY     1     SCHLUTER SHEINE ANODIZED ALUMINUM FINISH.                                                   |
| OUTSIDE CORNERS IN<br>LOBBY FINISHED IN<br>WALLCOVERING TO                           | VWC-401           VWC-402 | ACCENT WALLCOVERING @ HYDRATION AND<br>CAFFEINATION STATION<br>ACCENT WALLCOVERING @ VESTIBULE                                                                                                                                                                                                                                                                                                                                                                                                                                                                                                                                                                                                                                                                                                                                                                                                                                                                                                                                                                                                                                                                                                                                                                                                                                                                                                                                                                                                                                                                                                                                                                                                                                                                                                                                                                                                                                                                                                                                                                                                                                                                                                                                                             | PFT-400 GENERAL FLOOR TILE @ LOBBY                                  | GC TO SUPPLY AND INSTALL SCHLUTER RONDEC<br>2 GRAPHITE - ANODIZED ALUMINUM FINISH AT ALL                   |
| RECEIVE CG-401<br>CORNERGUARDS.<br>8. ALL 90 DEGREE OUTSIDE                          | •••••• VWC-403            | ACCENT WALLCOVERING @ VESTIBULE                                                                                                                                                                                                                                                                                                                                                                                                                                                                                                                                                                                                                                                                                                                                                                                                                                                                                                                                                                                                                                                                                                                                                                                                                                                                                                                                                                                                                                                                                                                                                                                                                                                                                                                                                                                                                                                                                                                                                                                                                                                                                                                                                                                                                            |                                                                     | OUTSIDE CORNERS.                                                                                           |
| CORNERS IN CORRIDOR<br>FINISHED IN                                                   | VWC-600                   | GENERAL WALLCOVERING @ PUBLIC RESTROOM                                                                                                                                                                                                                                                                                                                                                                                                                                                                                                                                                                                                                                                                                                                                                                                                                                                                                                                                                                                                                                                                                                                                                                                                                                                                                                                                                                                                                                                                                                                                                                                                                                                                                                                                                                                                                                                                                                                                                                                                                                                                                                                                                                                                                     | PFT-401 ACCENT FLOOR TILE @ LOBBY                                   |                                                                                                            |
| WALLCOVERING TO<br>RECEIVE CG-300<br>CORNERGUARDS.                                   | VWC-800                   | ACCENT WALLCOVERING @ BOH BREAKROOM                                                                                                                                                                                                                                                                                                                                                                                                                                                                                                                                                                                                                                                                                                                                                                                                                                                                                                                                                                                                                                                                                                                                                                                                                                                                                                                                                                                                                                                                                                                                                                                                                                                                                                                                                                                                                                                                                                                                                                                                                                                                                                                                                                                                                        | * * * * *     PFT-600     FLOOR TILE @ PUBLIC RESTROOM              |                                                                                                            |
|                                                                                      | VWC-801                   | GENERAL WALLCOVERING @ BOH                                                                                                                                                                                                                                                                                                                                                                                                                                                                                                                                                                                                                                                                                                                                                                                                                                                                                                                                                                                                                                                                                                                                                                                                                                                                                                                                                                                                                                                                                                                                                                                                                                                                                                                                                                                                                                                                                                                                                                                                                                                                                                                                                                                                                                 | PFT-700 FLOOR TILE @ GUEST LAUNDRY                                  |                                                                                                            |
|                                                                                      |                           | WALL PROTECTION @ RECEPTION & MARKET                                                                                                                                                                                                                                                                                                                                                                                                                                                                                                                                                                                                                                                                                                                                                                                                                                                                                                                                                                                                                                                                                                                                                                                                                                                                                                                                                                                                                                                                                                                                                                                                                                                                                                                                                                                                                                                                                                                                                                                                                                                                                                                                                                                                                       |                                                                     |                                                                                                            |
|                                                                                      | WP-10/<br>FILM-01         | WALL PROTECTION & GLASS FILM @ RECEPTION                                                                                                                                                                                                                                                                                                                                                                                                                                                                                                                                                                                                                                                                                                                                                                                                                                                                                                                                                                                                                                                                                                                                                                                                                                                                                                                                                                                                                                                                                                                                                                                                                                                                                                                                                                                                                                                                                                                                                                                                                                                                                                                                                                                                                   |                                                                     |                                                                                                            |
|                                                                                      | A1<br>I-107               |                                                                                                                                                                                                                                                                                                                                                                                                                                                                                                                                                                                                                                                                                                                                                                                                                                                                                                                                                                                                                                                                                                                                                                                                                                                                                                                                                                                                                                                                                                                                                                                                                                                                                                                                                                                                                                                                                                                                                                                                                                                                                                                                                                                                                                                            | A1<br>I-106                                                         |                                                                                                            |
|                                                                                      |                           |                                                                                                                                                                                                                                                                                                                                                                                                                                                                                                                                                                                                                                                                                                                                                                                                                                                                                                                                                                                                                                                                                                                                                                                                                                                                                                                                                                                                                                                                                                                                                                                                                                                                                                                                                                                                                                                                                                                                                                                                                                                                                                                                                                                                                                                            |                                                                     |                                                                                                            |
|                                                                                      | PBX<br>028                | KING STUDIO<br>117<br>119<br>SEE TYPICA. ROOM TYPES FOR<br>SEE TYPICA. ROOM TYPES FOR TYPICA. ROOM TYPES FOR TYPES FOR TYPES FOR TYPICA. ROOM TYPES FOR TYPES FO | ROOM FINISH PLANS                                                   | KING ONE<br>BEDROOM<br>129<br>STAIR 2<br>052<br>052<br>052<br>052<br>052<br>052<br>052<br>052<br>052<br>05 |
|                                                                                      |                           | 3<br> -105                                                                                                                                                                                                                                                                                                                                                                                                                                                                                                                                                                                                                                                                                                                                                                                                                                                                                                                                                                                                                                                                                                                                                                                                                                                                                                                                                                                                                                                                                                                                                                                                                                                                                                                                                                                                                                                                                                                                                                                                                                                                                                                                                                                                                                                 |                                                                     |                                                                                                            |
| POOL MECHANICA                                                                       | FIRE PUMP                 |                                                                                                                                                                                                                                                                                                                                                                                                                                                                                                                                                                                                                                                                                                                                                                                                                                                                                                                                                                                                                                                                                                                                                                                                                                                                                                                                                                                                                                                                                                                                                                                                                                                                                                                                                                                                                                                                                                                                                                                                                                                                                                                                                                                                                                                            |                                                                     | A1<br>I-111                                                                                                |

| 2 |  |
|---|--|
| 3 |  |

|                                                                                                                                                                                                                                                                                                                                                     | PUBLIC SPACE FINISH PLAN LEGEND |                   |                                                          |                                         |            |                                      |                                                                                           |                                                                                                            |                              |
|-----------------------------------------------------------------------------------------------------------------------------------------------------------------------------------------------------------------------------------------------------------------------------------------------------------------------------------------------------|---------------------------------|-------------------|----------------------------------------------------------|-----------------------------------------|------------|--------------------------------------|-------------------------------------------------------------------------------------------|------------------------------------------------------------------------------------------------------------|------------------------------|
| GENERAL NOTES:<br>1. ALL PUBLIC AREAS                                                                                                                                                                                                                                                                                                               |                                 | FRP               | FULL HEIGHT FRP PANELS, COLOR: WHITE                     |                                         | CPT-300    | CARPET TILE @ GUEST CORRIDORS        |                                                                                           | SC                                                                                                         | SEALED CONCRETE - CLEAR COAT |
| RECEIVEING PFT-400 TO<br>RECEIVE RB-400,                                                                                                                                                                                                                                                                                                            |                                 | P-800             | GENERAL PAINT @ BOH                                      |                                         | ×<br>      |                                      |                                                                                           |                                                                                                            |                              |
| RUBBER WALL BASE.<br>2. PUBLIC RESTROOMS<br>TO RECEIVE PTB-400,<br>TILE BASE.<br>3. FITNESS ROOM TO<br>RECEIVE RB-700,<br>RUBBER WALL BASE.<br>4. BOH AREAS TO<br>RECEIVE RB-800, COVE<br>BASE.<br>5. CORRIDORS TO<br>RECEIVE RB-300 RUBBER<br>WALL BASE<br>6. REFERENCE SHEETS<br>I-106 THROUGH I-113<br>FOR GUESTROOM AND<br>GUEST BATH FINISHES. |                                 | P-801             | GENERAL PAINT @ BOH BREAKROOM                            | <br>        =                           | CPT-400    | CARPET TILE INSET @ FRONT DESK       |                                                                                           | LVT-800                                                                                                    | LVT @ EMPLOYEE BOH           |
|                                                                                                                                                                                                                                                                                                                                                     |                                 | PWT-400           | WALL TILE @ LOBBY COLUMNS                                |                                         | CPT-12.ALT | CARPET TILE @ BOH OFFICES            |                                                                                           | T-13                                                                                                       | QUARRY TILE @ FOOD PREP      |
|                                                                                                                                                                                                                                                                                                                                                     |                                 | PWT-600           | WALL TILE @ PUBLIC RESTROOM WET WALLS                    |                                         |            |                                      |                                                                                           |                                                                                                            |                              |
|                                                                                                                                                                                                                                                                                                                                                     |                                 | VWC-300           | GENERAL WALLCOVERING @ CORRIDORS                         |                                         | CPT-12     | BROADLOOM CARPET @ STAIRS            |                                                                                           | RBF-700                                                                                                    | RUBBER FLOORING @ FITNESS    |
|                                                                                                                                                                                                                                                                                                                                                     |                                 | VWC-301           | ACCENT WALLCOVERING @ FIRST FLOOR ELEV. LOBBY            |                                         | PFT-300    | GENERAL FLOOR TILE @ ELEV. LOBBY     |                                                                                           |                                                                                                            |                              |
|                                                                                                                                                                                                                                                                                                                                                     |                                 | VWC-302           | ACCENT WALLCOVERING @ UPPER FLOOR ELEV. LOBBY            |                                         | 111-500    |                                      |                                                                                           |                                                                                                            |                              |
|                                                                                                                                                                                                                                                                                                                                                     |                                 | VWC-400           | GENERAL WALLCOVERING @ LOBBY & FITNESS                   |                                         | PFT-301    | FLOOR TILE @ UPPER FLOOR ELEV. LOBBY | 1 GC TO INSTALL FLOORING TRANSITION TR-100 -<br>SCHLUTER SHEINE ANODIZED ALUMINUM FINISH. |                                                                                                            |                              |
| 7. ALL 90 DEGREE<br>DUTSIDE CORNERS IN<br>_OBBY FINISHED IN                                                                                                                                                                                                                                                                                         |                                 | VWC-401           | ACCENT WALLCOVERING @ HYDRATION AND CAFFEINATION STATION |                                         |            | GENERAL FLOOR TILE @ LOBBY           | 2                                                                                         | GC TO SUPPLY AND INSTALL SCHLUTER RONDEC<br>GRAPHITE - ANODIZED ALUMINUM FINISH AT ALL<br>OUTSIDE CORNERS. |                              |
| WALLCOVERING TO<br>RECEIVE CG-401                                                                                                                                                                                                                                                                                                                   |                                 | VWC-402           | ACCENT WALLCOVERING @ VESTIBULE                          |                                         | PFT-400    |                                      |                                                                                           |                                                                                                            |                              |
| CORNERGUARDS.<br>8. ALL 90 DEGREE OUTSIDE                                                                                                                                                                                                                                                                                                           |                                 | VWC-403           | ACCENT WALLCOVERING @ SERVING                            |                                         | PFT-401    | ACCENT FLOOR TILE @ LOBBY            |                                                                                           |                                                                                                            |                              |
| CORNERS IN CORRIDOR<br>FINISHED IN<br>WALLCOVERING TO                                                                                                                                                                                                                                                                                               |                                 | VWC-600           | GENERAL WALLCOVERING @ PUBLIC RESTROOM                   | * * * * *                               |            |                                      |                                                                                           |                                                                                                            |                              |
| RECEIVE CG-300<br>CORNERGUARDS.                                                                                                                                                                                                                                                                                                                     |                                 | VWC-800           | ACCENT WALLCOVERING @ BOH BREAKROOM                      | * * * * *                               | PFT-600    | FLOOR TILE @ PUBLIC RESTROOM         |                                                                                           |                                                                                                            |                              |
|                                                                                                                                                                                                                                                                                                                                                     |                                 | VWC-801           | GENERAL WALLCOVERING @ BOH                               |                                         | PFT-700    | FLOOR TILE @ GUEST LAUNDRY           |                                                                                           |                                                                                                            |                              |
|                                                                                                                                                                                                                                                                                                                                                     |                                 | WP-10             | WALL PROTECTION @ RECEPTION & MARKET                     | 000000000000000000000000000000000000000 | 7          |                                      |                                                                                           |                                                                                                            |                              |
|                                                                                                                                                                                                                                                                                                                                                     |                                 | WP-10/<br>FILM-01 | WALL PROTECTION & GLASS FILM @ RECEPTION                 |                                         |            |                                      |                                                                                           |                                                                                                            |                              |

| ~  |  |
|----|--|
| בי |  |
| .) |  |
| ~  |  |

4

|                                                                                                                              |                       |                                                             | PUBLIC                                       | SPACE FIN   | ISH PLAN LEGEND                      |                        |                                          |                                                                         |
|------------------------------------------------------------------------------------------------------------------------------|-----------------------|-------------------------------------------------------------|----------------------------------------------|-------------|--------------------------------------|------------------------|------------------------------------------|-------------------------------------------------------------------------|
| ALL PUBLIC AREAS<br>RECEIVEING PFT-400 TO<br>RECEIVE RB-400,<br>RUBBER WALL BASE.<br>PUBLIC RESTROOMS<br>TO RECEIVE PTB-400, | <br>FRP               | FULL HEIGHT FRP PANELS, COLOR: WHITE                        |                                              | СРТ-300     | CARPET TILE @ GUEST CORRIDORS        |                        | SC                                       | SEALED CONCRETE - CLEAR COAT                                            |
|                                                                                                                              | <br>P-800             | GENERAL PAINT @ BOH                                         |                                              |             | م<br>                                |                        |                                          |                                                                         |
|                                                                                                                              | <br>P-801             | GENERAL PAINT @ BOH BREAKROOM                               | _      <br>                                  | CPT-400     | CARPET TILE INSET @ FRONT DESK       |                        | LVT-800                                  | LVT @ EMPLOYEE BOH                                                      |
| ILE BASE.<br>ITNESS ROOM TO                                                                                                  | <br>PWT-400           | WALL TILE @ LOBBY COLUMNS                                   |                                              | CPT-12.ALT  | CARPET TILE @ BOH OFFICES            |                        | T-13                                     | QUARRY TILE @ FOOD PREP                                                 |
| ECEIVE RB-700,<br>UBBER WALL BASE.                                                                                           | <br>PWT-600           | WALL TILE @ PUBLIC RESTROOM WET WALLS                       |                                              |             |                                      |                        |                                          |                                                                         |
| BOH AREAS TO<br>RECEIVE RB-800, COVE<br>BASE.                                                                                | <br>VWC-300           | GENERAL WALLCOVERING @ CORRIDORS                            |                                              | CPT-12      | BROADLOOM CARPET @ STAIRS            |                        | RBF-700                                  | RUBBER FLOORING @ FITNESS                                               |
| CORRIDORS TO<br>EIVE RB-300 RUBBER                                                                                           | <br>VWC-301           | ACCENT WALLCOVERING @ FIRST FLOOR ELEV. LOBBY               |                                              | PFT-300 GEN | GENERAL FLOOR TILE @ ELEV. LOBBY     |                        |                                          |                                                                         |
| L BASE<br>REFERENCE SHEETS                                                                                                   | <br>VWC-302           | ACCENT WALLCOVERING @ UPPER FLOOR ELEV. LOBBY               |                                              |             |                                      |                        | KEYED NOTES                              |                                                                         |
| I-106 THROUGH I-113<br>FOR GUESTROOM AND<br>GUEST BATH FINISHES.                                                             | <br>VWC-400           | GENERAL WALLCOVERING @ LOBBY & FITNESS                      |                                              | PFT-301     | FLOOR TILE @ UPPER FLOOR ELEV. LOBBY | 1                      |                                          | TALL FLOORING TRANSITION TR-100 -<br>R SHEINE ANODIZED ALUMINUM FINISH. |
| ALL 90 DEGREE<br>SIDE CORNERS IN                                                                                             | <br>VWC-401           | ACCENT WALLCOVERING @ HYDRATION AND<br>CAFFEINATION STATION |                                              |             | GENERAL FLOOR TILE @ LOBBY           |                        | GC TO SUPPLY AND INSTALL SCHLUTER RONDEC |                                                                         |
| BY FINISHED IN<br>LCOVERING TO<br>EIVE CG-401                                                                                | <br>VWC-402           | ACCENT WALLCOVERING @ VESTIBULE                             |                                              | PFT-400     |                                      |                        |                                          | - ANODIZED ALUMINUM FINISH AT ALL                                       |
| RNERGUARDS.<br>ALL 90 DEGREE OUTSIDE<br>RNERS IN CORRIDOR<br>IISHED IN<br>ALLCOVERING TO                                     | <br>VWC-403           | ACCENT WALLCOVERING @ SERVING                               |                                              | PFT-401     | ACCENT FLOOR TILE @ LOBBY            |                        |                                          |                                                                         |
|                                                                                                                              | <br>VWC-600           | GENERAL WALLCOVERING @ PUBLIC RESTROOM                      | * * * * *                                    |             |                                      |                        |                                          |                                                                         |
| EIVE CG-300<br>RNERGUARDS.                                                                                                   | <br>VWC-800           | ACCENT WALLCOVERING @ BOH BREAKROOM                         | * * * * *                                    | PFT-600     | FLOOR TILE @ PUBLIC RESTROOM         |                        |                                          |                                                                         |
|                                                                                                                              | <br>VWC-801           | GENERAL WALLCOVERING @ BOH                                  |                                              | PFT-700     | FLOOR TILE @ GUEST LAUNDRY           | R TILE @ GUEST LAUNDRY |                                          |                                                                         |
|                                                                                                                              | <br>WP-10             | WALL PROTECTION @ RECEPTION & MARKET                        | <u>,                                    </u> | d           |                                      |                        |                                          |                                                                         |
|                                                                                                                              | <br>WP-10/<br>FILM-01 | WALL PROTECTION & GLASS FILM @ RECEPTION                    |                                              |             |                                      |                        |                                          |                                                                         |