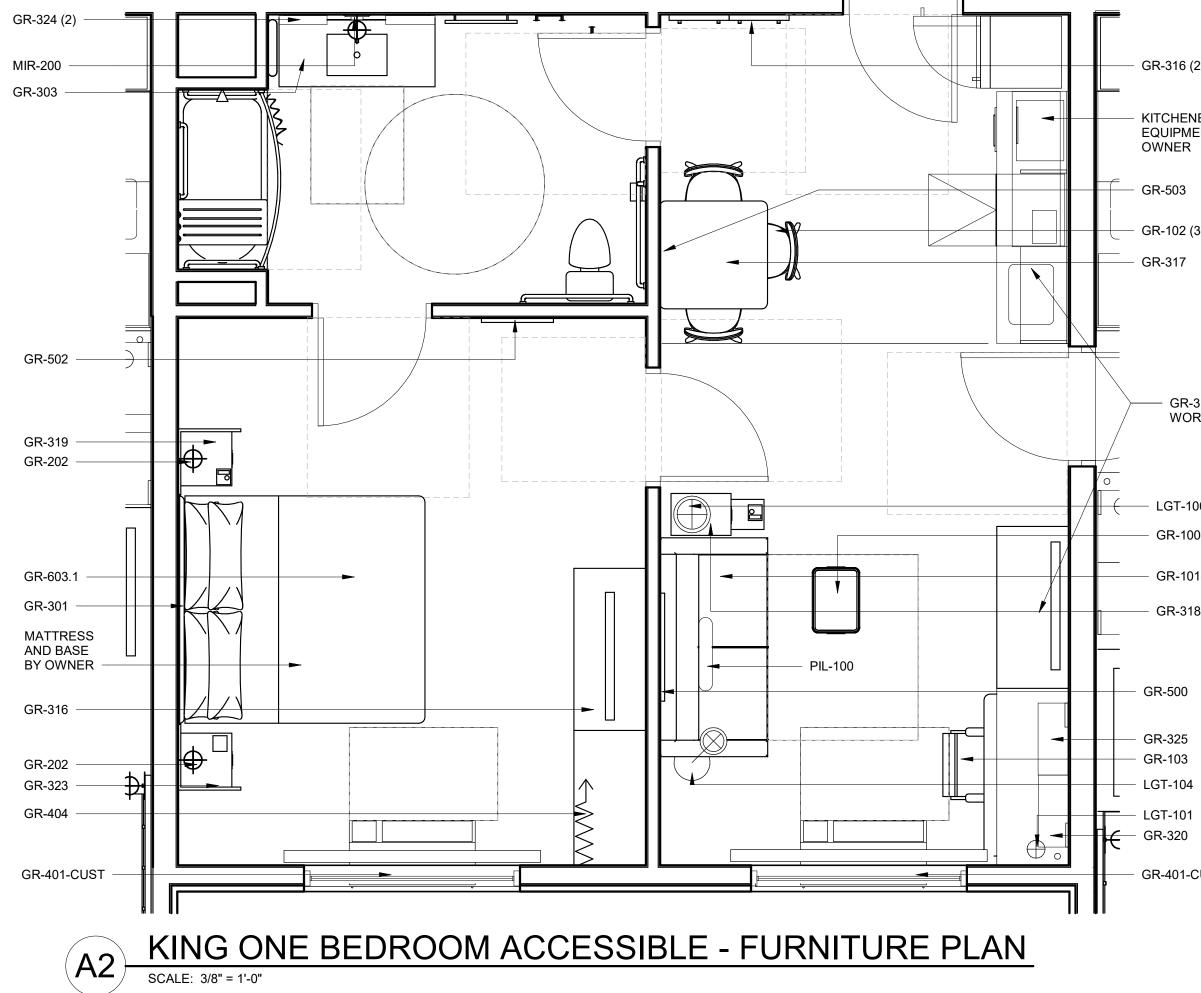

|                                                                                      |                           |                                                                                                                                                                                                                                                                                                                                                                                                                                                                                                                                                                                                                                                                                                                                                                                                                                                                                                                                                                                                                                                                                                                                                                                                                                                                                                                                                                                                                                                                                                                                                                                                                                                                                                                                                                                                                                                                                                                                                                                                                                                                                                                                                                                                                                                            | Т                                                                   | 5                                                                                                          |
|--------------------------------------------------------------------------------------|---------------------------|------------------------------------------------------------------------------------------------------------------------------------------------------------------------------------------------------------------------------------------------------------------------------------------------------------------------------------------------------------------------------------------------------------------------------------------------------------------------------------------------------------------------------------------------------------------------------------------------------------------------------------------------------------------------------------------------------------------------------------------------------------------------------------------------------------------------------------------------------------------------------------------------------------------------------------------------------------------------------------------------------------------------------------------------------------------------------------------------------------------------------------------------------------------------------------------------------------------------------------------------------------------------------------------------------------------------------------------------------------------------------------------------------------------------------------------------------------------------------------------------------------------------------------------------------------------------------------------------------------------------------------------------------------------------------------------------------------------------------------------------------------------------------------------------------------------------------------------------------------------------------------------------------------------------------------------------------------------------------------------------------------------------------------------------------------------------------------------------------------------------------------------------------------------------------------------------------------------------------------------------------------|---------------------------------------------------------------------|------------------------------------------------------------------------------------------------------------|
|                                                                                      |                           |                                                                                                                                                                                                                                                                                                                                                                                                                                                                                                                                                                                                                                                                                                                                                                                                                                                                                                                                                                                                                                                                                                                                                                                                                                                                                                                                                                                                                                                                                                                                                                                                                                                                                                                                                                                                                                                                                                                                                                                                                                                                                                                                                                                                                                                            |                                                                     |                                                                                                            |
| GENERAL NOTES:                                                                       |                           | Γ                                                                                                                                                                                                                                                                                                                                                                                                                                                                                                                                                                                                                                                                                                                                                                                                                                                                                                                                                                                                                                                                                                                                                                                                                                                                                                                                                                                                                                                                                                                                                                                                                                                                                                                                                                                                                                                                                                                                                                                                                                                                                                                                                                                                                                                          | PUBLIC SPACE FINISH PLAN LEGEND                                     |                                                                                                            |
| 1. ALL PUBLIC AREAS<br>RECEIVEING PFT-400 TO                                         | FRP     P-800             | FULL HEIGHT FRP PANELS, COLOR: WHITE<br>GENERAL PAINT @ BOH                                                                                                                                                                                                                                                                                                                                                                                                                                                                                                                                                                                                                                                                                                                                                                                                                                                                                                                                                                                                                                                                                                                                                                                                                                                                                                                                                                                                                                                                                                                                                                                                                                                                                                                                                                                                                                                                                                                                                                                                                                                                                                                                                                                                | CPT-300 CARPET TILE @ GUEST CORRIDORS                               | SC SEALED CONCRETE - CLEAR COAT                                                                            |
| RECEIVE RB-400,<br>RUBBER WALL BASE.<br>2. PUBLIC RESTROOMS<br>TO RECEIVE PTB-400,   | P-801                     | GENERAL PAINT @ BOH BREAKROOM                                                                                                                                                                                                                                                                                                                                                                                                                                                                                                                                                                                                                                                                                                                                                                                                                                                                                                                                                                                                                                                                                                                                                                                                                                                                                                                                                                                                                                                                                                                                                                                                                                                                                                                                                                                                                                                                                                                                                                                                                                                                                                                                                                                                                              |                                                                     | LVT-800 LVT @ EMPLOYEE BOH                                                                                 |
| TILE BASE.<br>3. FITNESS ROOM TO<br>RECEIVE RB-700,                                  | PWT-400                   | WALL TILE @ LOBBY COLUMNS                                                                                                                                                                                                                                                                                                                                                                                                                                                                                                                                                                                                                                                                                                                                                                                                                                                                                                                                                                                                                                                                                                                                                                                                                                                                                                                                                                                                                                                                                                                                                                                                                                                                                                                                                                                                                                                                                                                                                                                                                                                                                                                                                                                                                                  | CPT-12.ALT CARPET TILE @ BOH OFFICES                                | T-13 QUARRY TILE @ FOOD PREP                                                                               |
| <ul><li>RUBBER WALL BASE.</li><li>4. BOH AREAS TO<br/>RECEIVE RB-800, COVE</li></ul> | PWT-600                   | WALL TILE @ PUBLIC RESTROOM WET WALLS<br>GENERAL WALLCOVERING @ CORRIDORS                                                                                                                                                                                                                                                                                                                                                                                                                                                                                                                                                                                                                                                                                                                                                                                                                                                                                                                                                                                                                                                                                                                                                                                                                                                                                                                                                                                                                                                                                                                                                                                                                                                                                                                                                                                                                                                                                                                                                                                                                                                                                                                                                                                  | CPT-12 BROADLOOM CARPET @ STAIRS                                    | RBF-700 RUBBER FLOORING @ FITNESS                                                                          |
| BASE.<br>5. CORRIDORS TO<br>RECEIVE RB-300 RUBBER                                    | <b></b> VWC-301           | ACCENT WALLCOVERING @ FIRST FLOOR ELEV. LOBBY                                                                                                                                                                                                                                                                                                                                                                                                                                                                                                                                                                                                                                                                                                                                                                                                                                                                                                                                                                                                                                                                                                                                                                                                                                                                                                                                                                                                                                                                                                                                                                                                                                                                                                                                                                                                                                                                                                                                                                                                                                                                                                                                                                                                              | - /// /// PFT-300 GENERAL FLOOR TILE @ ELEV. LOBBY                  |                                                                                                            |
| WALL BASE<br>6. REFERENCE SHEETS<br>I-106 THROUGH I-113<br>FOR GUESTROOM AND         | VWC-302                   | ACCENT WALLCOVERING @ UPPER FLOOR ELEV. LOBBY                                                                                                                                                                                                                                                                                                                                                                                                                                                                                                                                                                                                                                                                                                                                                                                                                                                                                                                                                                                                                                                                                                                                                                                                                                                                                                                                                                                                                                                                                                                                                                                                                                                                                                                                                                                                                                                                                                                                                                                                                                                                                                                                                                                                              |                                                                     | GC TO INSTALL FLOORING TRANSITION TR-100 -                                                                 |
| GUEST BATH FINISHES.<br>7. ALL 90 DEGREE                                             | <b>— — —</b> VWC-400      |                                                                                                                                                                                                                                                                                                                                                                                                                                                                                                                                                                                                                                                                                                                                                                                                                                                                                                                                                                                                                                                                                                                                                                                                                                                                                                                                                                                                                                                                                                                                                                                                                                                                                                                                                                                                                                                                                                                                                                                                                                                                                                                                                                                                                                                            | '   '   '   '   '   '   ' PFT-301 FLOOR TILE @ UPPER FLOOR ELEV. LO | DBBY     1     SCHLUTER SHEINE ANODIZED ALUMINUM FINISH.                                                   |
| OUTSIDE CORNERS IN<br>LOBBY FINISHED IN<br>WALLCOVERING TO                           | VWC-401           VWC-402 | ACCENT WALLCOVERING @ HYDRATION AND<br>CAFFEINATION STATION<br>ACCENT WALLCOVERING @ VESTIBULE                                                                                                                                                                                                                                                                                                                                                                                                                                                                                                                                                                                                                                                                                                                                                                                                                                                                                                                                                                                                                                                                                                                                                                                                                                                                                                                                                                                                                                                                                                                                                                                                                                                                                                                                                                                                                                                                                                                                                                                                                                                                                                                                                             | PFT-400 GENERAL FLOOR TILE @ LOBBY                                  | GC TO SUPPLY AND INSTALL SCHLUTER RONDEC<br>2 GRAPHITE - ANODIZED ALUMINUM FINISH AT ALL                   |
| RECEIVE CG-401<br>CORNERGUARDS.<br>8. ALL 90 DEGREE OUTSIDE                          | •••••• VWC-403            | ACCENT WALLCOVERING @ VESTIBULE                                                                                                                                                                                                                                                                                                                                                                                                                                                                                                                                                                                                                                                                                                                                                                                                                                                                                                                                                                                                                                                                                                                                                                                                                                                                                                                                                                                                                                                                                                                                                                                                                                                                                                                                                                                                                                                                                                                                                                                                                                                                                                                                                                                                                            |                                                                     | OUTSIDE CORNERS.                                                                                           |
| CORNERS IN CORRIDOR<br>FINISHED IN                                                   | VWC-600                   | GENERAL WALLCOVERING @ PUBLIC RESTROOM                                                                                                                                                                                                                                                                                                                                                                                                                                                                                                                                                                                                                                                                                                                                                                                                                                                                                                                                                                                                                                                                                                                                                                                                                                                                                                                                                                                                                                                                                                                                                                                                                                                                                                                                                                                                                                                                                                                                                                                                                                                                                                                                                                                                                     | PFT-401 ACCENT FLOOR TILE @ LOBBY                                   |                                                                                                            |
| WALLCOVERING TO<br>RECEIVE CG-300<br>CORNERGUARDS.                                   | VWC-800                   | ACCENT WALLCOVERING @ BOH BREAKROOM                                                                                                                                                                                                                                                                                                                                                                                                                                                                                                                                                                                                                                                                                                                                                                                                                                                                                                                                                                                                                                                                                                                                                                                                                                                                                                                                                                                                                                                                                                                                                                                                                                                                                                                                                                                                                                                                                                                                                                                                                                                                                                                                                                                                                        | * * * * *     PFT-600     FLOOR TILE @ PUBLIC RESTROOM              |                                                                                                            |
|                                                                                      | VWC-801                   | GENERAL WALLCOVERING @ BOH                                                                                                                                                                                                                                                                                                                                                                                                                                                                                                                                                                                                                                                                                                                                                                                                                                                                                                                                                                                                                                                                                                                                                                                                                                                                                                                                                                                                                                                                                                                                                                                                                                                                                                                                                                                                                                                                                                                                                                                                                                                                                                                                                                                                                                 | PFT-700 FLOOR TILE @ GUEST LAUNDRY                                  |                                                                                                            |
|                                                                                      |                           | WALL PROTECTION @ RECEPTION & MARKET                                                                                                                                                                                                                                                                                                                                                                                                                                                                                                                                                                                                                                                                                                                                                                                                                                                                                                                                                                                                                                                                                                                                                                                                                                                                                                                                                                                                                                                                                                                                                                                                                                                                                                                                                                                                                                                                                                                                                                                                                                                                                                                                                                                                                       |                                                                     |                                                                                                            |
|                                                                                      | WP-10/<br>FILM-01         | WALL PROTECTION & GLASS FILM @ RECEPTION                                                                                                                                                                                                                                                                                                                                                                                                                                                                                                                                                                                                                                                                                                                                                                                                                                                                                                                                                                                                                                                                                                                                                                                                                                                                                                                                                                                                                                                                                                                                                                                                                                                                                                                                                                                                                                                                                                                                                                                                                                                                                                                                                                                                                   |                                                                     |                                                                                                            |
|                                                                                      | A1<br>I-107               |                                                                                                                                                                                                                                                                                                                                                                                                                                                                                                                                                                                                                                                                                                                                                                                                                                                                                                                                                                                                                                                                                                                                                                                                                                                                                                                                                                                                                                                                                                                                                                                                                                                                                                                                                                                                                                                                                                                                                                                                                                                                                                                                                                                                                                                            | A1<br>I-106                                                         |                                                                                                            |
|                                                                                      |                           |                                                                                                                                                                                                                                                                                                                                                                                                                                                                                                                                                                                                                                                                                                                                                                                                                                                                                                                                                                                                                                                                                                                                                                                                                                                                                                                                                                                                                                                                                                                                                                                                                                                                                                                                                                                                                                                                                                                                                                                                                                                                                                                                                                                                                                                            |                                                                     |                                                                                                            |
|                                                                                      | PBX<br>028                | KING STUDIO<br>117<br>119<br>SEE TYPICA. ROOM TYPES FOR<br>SEE TYPICA. ROOM TYPES FOR TYPICA. ROOM TYPES FOR TYPES FOR TYPES FOR TYPICA. ROOM TYPES FOR TYPES FO | ROOM FINISH PLANS                                                   | KING ONE<br>BEDROOM<br>129<br>STAIR 2<br>052<br>052<br>052<br>052<br>052<br>052<br>052<br>052<br>052<br>05 |
|                                                                                      |                           | 3<br> -105                                                                                                                                                                                                                                                                                                                                                                                                                                                                                                                                                                                                                                                                                                                                                                                                                                                                                                                                                                                                                                                                                                                                                                                                                                                                                                                                                                                                                                                                                                                                                                                                                                                                                                                                                                                                                                                                                                                                                                                                                                                                                                                                                                                                                                                 |                                                                     |                                                                                                            |
| POOL MECHANICA                                                                       | FIRE PUMP                 |                                                                                                                                                                                                                                                                                                                                                                                                                                                                                                                                                                                                                                                                                                                                                                                                                                                                                                                                                                                                                                                                                                                                                                                                                                                                                                                                                                                                                                                                                                                                                                                                                                                                                                                                                                                                                                                                                                                                                                                                                                                                                                                                                                                                                                                            |                                                                     | A1<br>I-111                                                                                                |