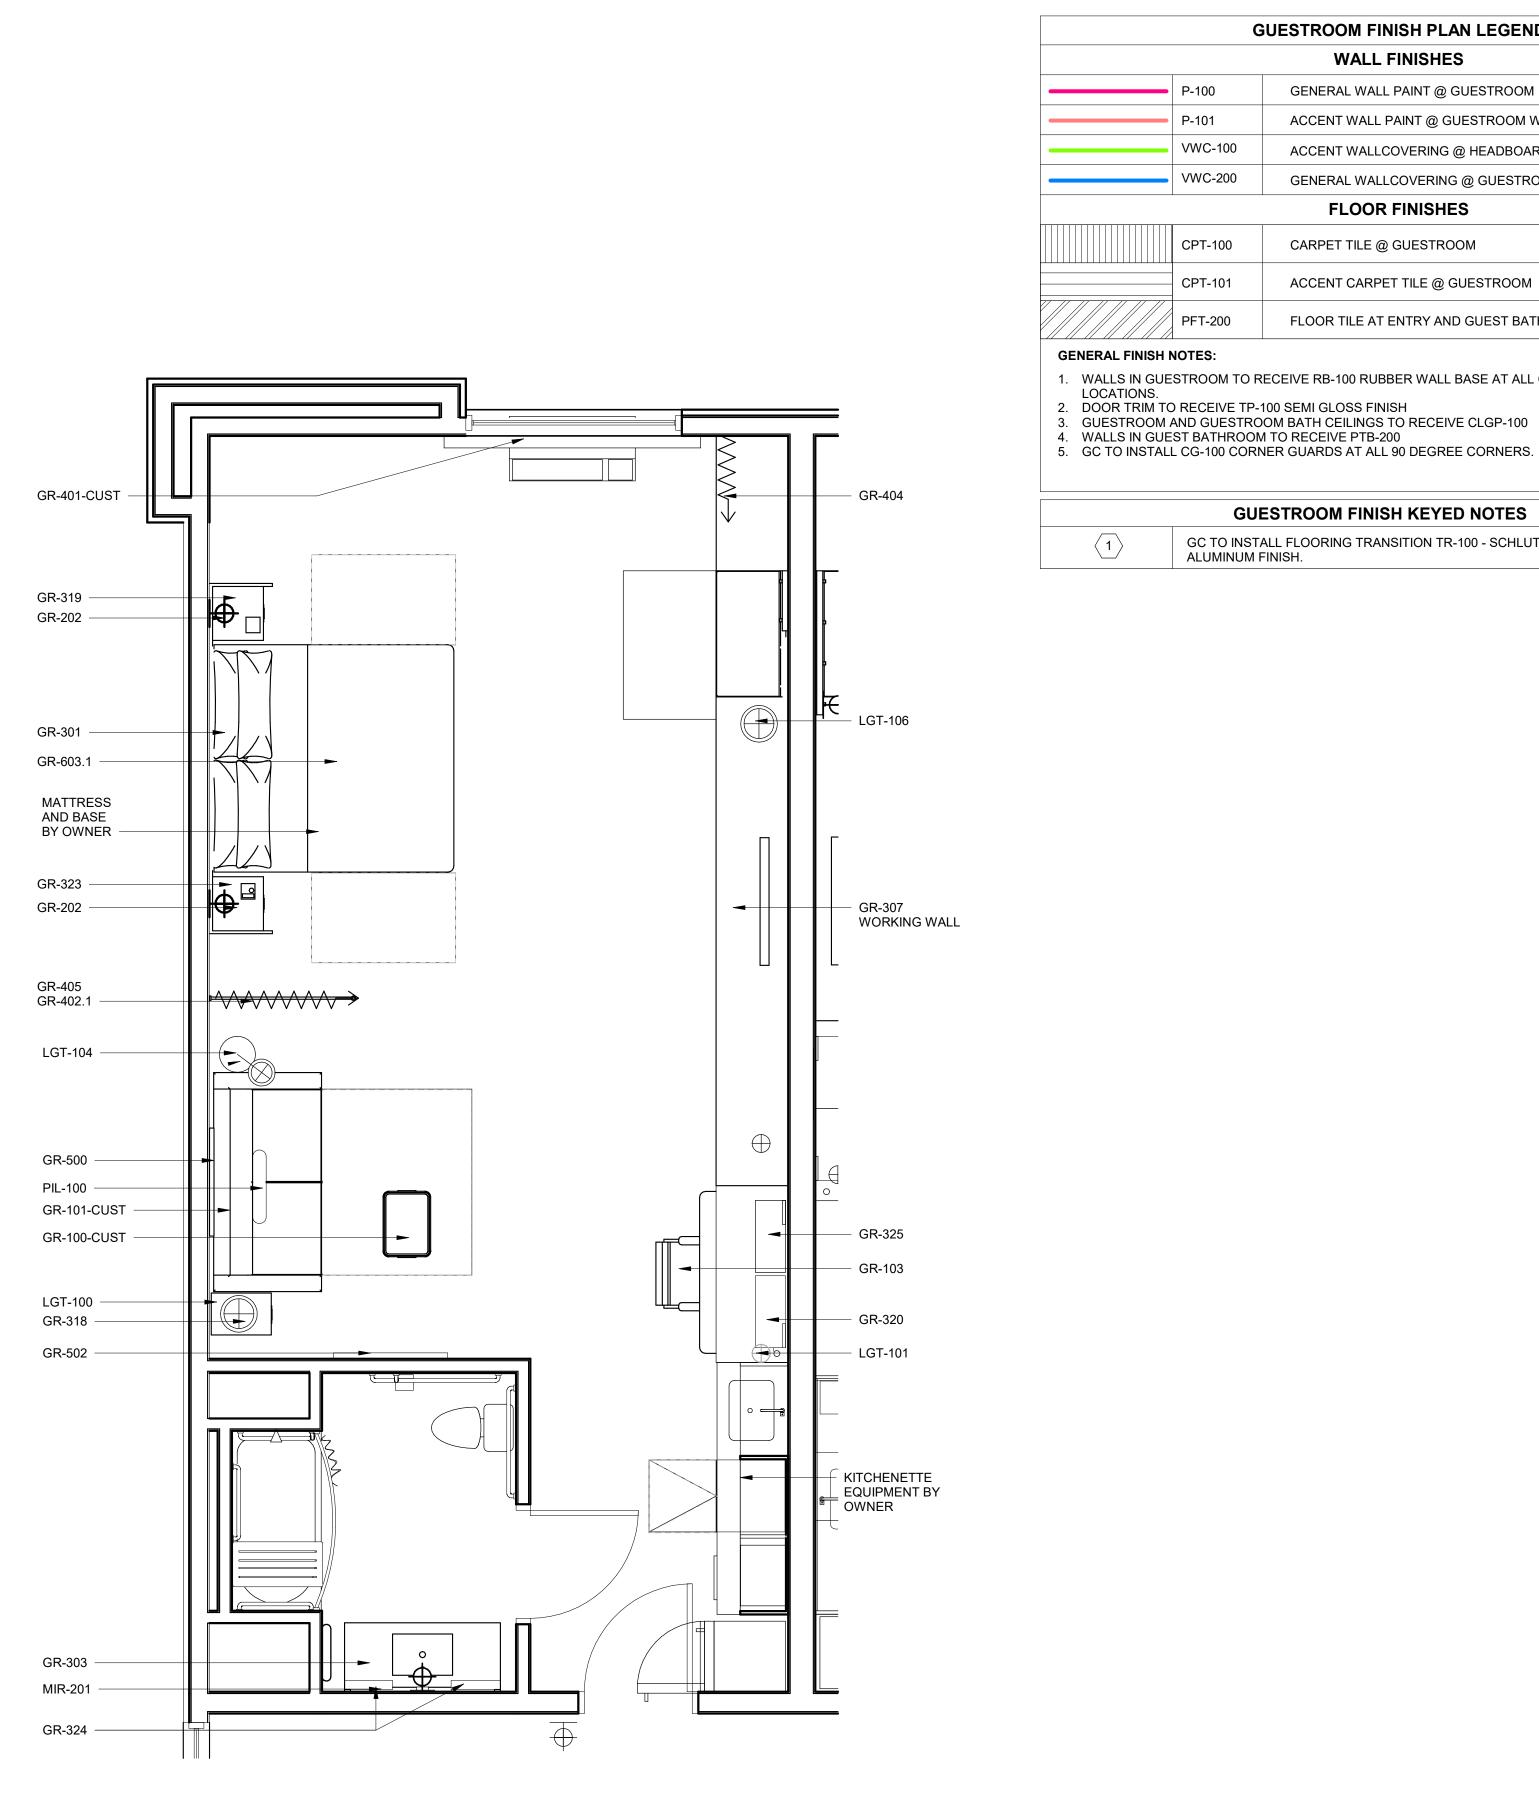

|                                                                                      |                           |                                                                                                                                                                                                                                                                                                                                                                                                                                                                                                                                                                                                                                                                                                                                                                                                                                                                                                                                                                                                                                                                                                                                                                                                                                                                                                                                                                                                                                                                                                                                                                                                                                                                                                                                                                                                                                                                                                                                                                                                                                                                                                                                                                                                                                                            | Т                                                                   | 5                                                                                                          |
|--------------------------------------------------------------------------------------|---------------------------|------------------------------------------------------------------------------------------------------------------------------------------------------------------------------------------------------------------------------------------------------------------------------------------------------------------------------------------------------------------------------------------------------------------------------------------------------------------------------------------------------------------------------------------------------------------------------------------------------------------------------------------------------------------------------------------------------------------------------------------------------------------------------------------------------------------------------------------------------------------------------------------------------------------------------------------------------------------------------------------------------------------------------------------------------------------------------------------------------------------------------------------------------------------------------------------------------------------------------------------------------------------------------------------------------------------------------------------------------------------------------------------------------------------------------------------------------------------------------------------------------------------------------------------------------------------------------------------------------------------------------------------------------------------------------------------------------------------------------------------------------------------------------------------------------------------------------------------------------------------------------------------------------------------------------------------------------------------------------------------------------------------------------------------------------------------------------------------------------------------------------------------------------------------------------------------------------------------------------------------------------------|---------------------------------------------------------------------|------------------------------------------------------------------------------------------------------------|
|                                                                                      |                           |                                                                                                                                                                                                                                                                                                                                                                                                                                                                                                                                                                                                                                                                                                                                                                                                                                                                                                                                                                                                                                                                                                                                                                                                                                                                                                                                                                                                                                                                                                                                                                                                                                                                                                                                                                                                                                                                                                                                                                                                                                                                                                                                                                                                                                                            |                                                                     |                                                                                                            |
| GENERAL NOTES:                                                                       |                           | Γ                                                                                                                                                                                                                                                                                                                                                                                                                                                                                                                                                                                                                                                                                                                                                                                                                                                                                                                                                                                                                                                                                                                                                                                                                                                                                                                                                                                                                                                                                                                                                                                                                                                                                                                                                                                                                                                                                                                                                                                                                                                                                                                                                                                                                                                          | PUBLIC SPACE FINISH PLAN LEGEND                                     |                                                                                                            |
| 1. ALL PUBLIC AREAS<br>RECEIVEING PFT-400 TO                                         | FRP     P-800             | FULL HEIGHT FRP PANELS, COLOR: WHITE<br>GENERAL PAINT @ BOH                                                                                                                                                                                                                                                                                                                                                                                                                                                                                                                                                                                                                                                                                                                                                                                                                                                                                                                                                                                                                                                                                                                                                                                                                                                                                                                                                                                                                                                                                                                                                                                                                                                                                                                                                                                                                                                                                                                                                                                                                                                                                                                                                                                                | CPT-300 CARPET TILE @ GUEST CORRIDORS                               | SC SEALED CONCRETE - CLEAR COAT                                                                            |
| RECEIVE RB-400,<br>RUBBER WALL BASE.<br>2. PUBLIC RESTROOMS<br>TO RECEIVE PTB-400,   | P-801                     | GENERAL PAINT @ BOH BREAKROOM                                                                                                                                                                                                                                                                                                                                                                                                                                                                                                                                                                                                                                                                                                                                                                                                                                                                                                                                                                                                                                                                                                                                                                                                                                                                                                                                                                                                                                                                                                                                                                                                                                                                                                                                                                                                                                                                                                                                                                                                                                                                                                                                                                                                                              |                                                                     | LVT-800 LVT @ EMPLOYEE BOH                                                                                 |
| TILE BASE.<br>3. FITNESS ROOM TO<br>RECEIVE RB-700,                                  | PWT-400                   | WALL TILE @ LOBBY COLUMNS                                                                                                                                                                                                                                                                                                                                                                                                                                                                                                                                                                                                                                                                                                                                                                                                                                                                                                                                                                                                                                                                                                                                                                                                                                                                                                                                                                                                                                                                                                                                                                                                                                                                                                                                                                                                                                                                                                                                                                                                                                                                                                                                                                                                                                  | CPT-12.ALT CARPET TILE @ BOH OFFICES                                | T-13 QUARRY TILE @ FOOD PREP                                                                               |
| <ul><li>RUBBER WALL BASE.</li><li>4. BOH AREAS TO<br/>RECEIVE RB-800, COVE</li></ul> | PWT-600                   | WALL TILE @ PUBLIC RESTROOM WET WALLS<br>GENERAL WALLCOVERING @ CORRIDORS                                                                                                                                                                                                                                                                                                                                                                                                                                                                                                                                                                                                                                                                                                                                                                                                                                                                                                                                                                                                                                                                                                                                                                                                                                                                                                                                                                                                                                                                                                                                                                                                                                                                                                                                                                                                                                                                                                                                                                                                                                                                                                                                                                                  | CPT-12 BROADLOOM CARPET @ STAIRS                                    | RBF-700 RUBBER FLOORING @ FITNESS                                                                          |
| BASE.<br>5. CORRIDORS TO<br>RECEIVE RB-300 RUBBER                                    | <b></b> VWC-301           | ACCENT WALLCOVERING @ FIRST FLOOR ELEV. LOBBY                                                                                                                                                                                                                                                                                                                                                                                                                                                                                                                                                                                                                                                                                                                                                                                                                                                                                                                                                                                                                                                                                                                                                                                                                                                                                                                                                                                                                                                                                                                                                                                                                                                                                                                                                                                                                                                                                                                                                                                                                                                                                                                                                                                                              | - /// /// PFT-300 GENERAL FLOOR TILE @ ELEV. LOBBY                  |                                                                                                            |
| WALL BASE<br>6. REFERENCE SHEETS<br>I-106 THROUGH I-113<br>FOR GUESTROOM AND         | VWC-302                   | ACCENT WALLCOVERING @ UPPER FLOOR ELEV. LOBBY                                                                                                                                                                                                                                                                                                                                                                                                                                                                                                                                                                                                                                                                                                                                                                                                                                                                                                                                                                                                                                                                                                                                                                                                                                                                                                                                                                                                                                                                                                                                                                                                                                                                                                                                                                                                                                                                                                                                                                                                                                                                                                                                                                                                              |                                                                     | GC TO INSTALL FLOORING TRANSITION TR-100 -                                                                 |
| GUEST BATH FINISHES.<br>7. ALL 90 DEGREE                                             | <b>— — —</b> VWC-400      |                                                                                                                                                                                                                                                                                                                                                                                                                                                                                                                                                                                                                                                                                                                                                                                                                                                                                                                                                                                                                                                                                                                                                                                                                                                                                                                                                                                                                                                                                                                                                                                                                                                                                                                                                                                                                                                                                                                                                                                                                                                                                                                                                                                                                                                            | '   '   '   '   '   '   ' PFT-301 FLOOR TILE @ UPPER FLOOR ELEV. LO | DBBY     1     SCHLUTER SHEINE ANODIZED ALUMINUM FINISH.                                                   |
| OUTSIDE CORNERS IN<br>LOBBY FINISHED IN<br>WALLCOVERING TO                           | VWC-401           VWC-402 | ACCENT WALLCOVERING @ HYDRATION AND<br>CAFFEINATION STATION<br>ACCENT WALLCOVERING @ VESTIBULE                                                                                                                                                                                                                                                                                                                                                                                                                                                                                                                                                                                                                                                                                                                                                                                                                                                                                                                                                                                                                                                                                                                                                                                                                                                                                                                                                                                                                                                                                                                                                                                                                                                                                                                                                                                                                                                                                                                                                                                                                                                                                                                                                             | PFT-400 GENERAL FLOOR TILE @ LOBBY                                  | GC TO SUPPLY AND INSTALL SCHLUTER RONDEC<br>2 GRAPHITE - ANODIZED ALUMINUM FINISH AT ALL                   |
| RECEIVE CG-401<br>CORNERGUARDS.<br>8. ALL 90 DEGREE OUTSIDE                          | •••••• VWC-403            | ACCENT WALLCOVERING @ VESTIBULE                                                                                                                                                                                                                                                                                                                                                                                                                                                                                                                                                                                                                                                                                                                                                                                                                                                                                                                                                                                                                                                                                                                                                                                                                                                                                                                                                                                                                                                                                                                                                                                                                                                                                                                                                                                                                                                                                                                                                                                                                                                                                                                                                                                                                            |                                                                     | OUTSIDE CORNERS.                                                                                           |
| CORNERS IN CORRIDOR<br>FINISHED IN                                                   | VWC-600                   | GENERAL WALLCOVERING @ PUBLIC RESTROOM                                                                                                                                                                                                                                                                                                                                                                                                                                                                                                                                                                                                                                                                                                                                                                                                                                                                                                                                                                                                                                                                                                                                                                                                                                                                                                                                                                                                                                                                                                                                                                                                                                                                                                                                                                                                                                                                                                                                                                                                                                                                                                                                                                                                                     | PFT-401 ACCENT FLOOR TILE @ LOBBY                                   |                                                                                                            |
| WALLCOVERING TO<br>RECEIVE CG-300<br>CORNERGUARDS.                                   | VWC-800                   | ACCENT WALLCOVERING @ BOH BREAKROOM                                                                                                                                                                                                                                                                                                                                                                                                                                                                                                                                                                                                                                                                                                                                                                                                                                                                                                                                                                                                                                                                                                                                                                                                                                                                                                                                                                                                                                                                                                                                                                                                                                                                                                                                                                                                                                                                                                                                                                                                                                                                                                                                                                                                                        | * * * * *     PFT-600     FLOOR TILE @ PUBLIC RESTROOM              |                                                                                                            |
|                                                                                      | VWC-801                   | GENERAL WALLCOVERING @ BOH                                                                                                                                                                                                                                                                                                                                                                                                                                                                                                                                                                                                                                                                                                                                                                                                                                                                                                                                                                                                                                                                                                                                                                                                                                                                                                                                                                                                                                                                                                                                                                                                                                                                                                                                                                                                                                                                                                                                                                                                                                                                                                                                                                                                                                 | PFT-700 FLOOR TILE @ GUEST LAUNDRY                                  |                                                                                                            |
|                                                                                      |                           | WALL PROTECTION @ RECEPTION & MARKET                                                                                                                                                                                                                                                                                                                                                                                                                                                                                                                                                                                                                                                                                                                                                                                                                                                                                                                                                                                                                                                                                                                                                                                                                                                                                                                                                                                                                                                                                                                                                                                                                                                                                                                                                                                                                                                                                                                                                                                                                                                                                                                                                                                                                       |                                                                     |                                                                                                            |
|                                                                                      | WP-10/<br>FILM-01         | WALL PROTECTION & GLASS FILM @ RECEPTION                                                                                                                                                                                                                                                                                                                                                                                                                                                                                                                                                                                                                                                                                                                                                                                                                                                                                                                                                                                                                                                                                                                                                                                                                                                                                                                                                                                                                                                                                                                                                                                                                                                                                                                                                                                                                                                                                                                                                                                                                                                                                                                                                                                                                   |                                                                     |                                                                                                            |
|                                                                                      | A1<br>I-107               |                                                                                                                                                                                                                                                                                                                                                                                                                                                                                                                                                                                                                                                                                                                                                                                                                                                                                                                                                                                                                                                                                                                                                                                                                                                                                                                                                                                                                                                                                                                                                                                                                                                                                                                                                                                                                                                                                                                                                                                                                                                                                                                                                                                                                                                            | A1<br>I-106                                                         |                                                                                                            |
|                                                                                      |                           |                                                                                                                                                                                                                                                                                                                                                                                                                                                                                                                                                                                                                                                                                                                                                                                                                                                                                                                                                                                                                                                                                                                                                                                                                                                                                                                                                                                                                                                                                                                                                                                                                                                                                                                                                                                                                                                                                                                                                                                                                                                                                                                                                                                                                                                            |                                                                     |                                                                                                            |
|                                                                                      | PBX<br>028                | KING STUDIO<br>117<br>119<br>SEE TYPICA. ROOM TYPES FOR<br>SEE TYPICA. ROOM TYPES FOR TYPICA. ROOM TYPES FOR TYPES FOR TYPES FOR TYPICA. ROOM TYPES FOR TYPES FO | ROOM FINISH PLANS                                                   | KING ONE<br>BEDROOM<br>129<br>STAIR 2<br>052<br>052<br>052<br>052<br>052<br>052<br>052<br>052<br>052<br>05 |
|                                                                                      |                           | 3<br> -105                                                                                                                                                                                                                                                                                                                                                                                                                                                                                                                                                                                                                                                                                                                                                                                                                                                                                                                                                                                                                                                                                                                                                                                                                                                                                                                                                                                                                                                                                                                                                                                                                                                                                                                                                                                                                                                                                                                                                                                                                                                                                                                                                                                                                                                 |                                                                     |                                                                                                            |
| POOL MECHANICA                                                                       | FIRE PUMP                 |                                                                                                                                                                                                                                                                                                                                                                                                                                                                                                                                                                                                                                                                                                                                                                                                                                                                                                                                                                                                                                                                                                                                                                                                                                                                                                                                                                                                                                                                                                                                                                                                                                                                                                                                                                                                                                                                                                                                                                                                                                                                                                                                                                                                                                                            |                                                                     | A1<br>I-111                                                                                                |

| 2 |  |
|---|--|
| 3 |  |

|                                                                                                                                                                                                                                                                                                                                                     | PUBLIC SPACE FINISH PLAN LEGEND |                   |                                                          |                                         |            |                                      |                                                                                           |                                                                                                            |                              |
|-----------------------------------------------------------------------------------------------------------------------------------------------------------------------------------------------------------------------------------------------------------------------------------------------------------------------------------------------------|---------------------------------|-------------------|----------------------------------------------------------|-----------------------------------------|------------|--------------------------------------|-------------------------------------------------------------------------------------------|------------------------------------------------------------------------------------------------------------|------------------------------|
| GENERAL NOTES:<br>1. ALL PUBLIC AREAS                                                                                                                                                                                                                                                                                                               |                                 | FRP               | FULL HEIGHT FRP PANELS, COLOR: WHITE                     |                                         | CPT-300    | CARPET TILE @ GUEST CORRIDORS        |                                                                                           | SC                                                                                                         | SEALED CONCRETE - CLEAR COAT |
| RECEIVEING PFT-400 TO<br>RECEIVE RB-400,                                                                                                                                                                                                                                                                                                            |                                 | P-800             | GENERAL PAINT @ BOH                                      |                                         | ×<br>      |                                      |                                                                                           |                                                                                                            |                              |
| RUBBER WALL BASE.<br>2. PUBLIC RESTROOMS<br>TO RECEIVE PTB-400,<br>TILE BASE.<br>3. FITNESS ROOM TO<br>RECEIVE RB-700,<br>RUBBER WALL BASE.<br>4. BOH AREAS TO<br>RECEIVE RB-800, COVE<br>BASE.<br>5. CORRIDORS TO<br>RECEIVE RB-300 RUBBER<br>WALL BASE<br>6. REFERENCE SHEETS<br>I-106 THROUGH I-113<br>FOR GUESTROOM AND<br>GUEST BATH FINISHES. |                                 | P-801             | GENERAL PAINT @ BOH BREAKROOM                            | <br>        =                           | CPT-400    | CARPET TILE INSET @ FRONT DESK       |                                                                                           | LVT-800                                                                                                    | LVT @ EMPLOYEE BOH           |
|                                                                                                                                                                                                                                                                                                                                                     |                                 | PWT-400           | WALL TILE @ LOBBY COLUMNS                                |                                         | CPT-12.ALT | CARPET TILE @ BOH OFFICES            |                                                                                           | T-13                                                                                                       | QUARRY TILE @ FOOD PREP      |
|                                                                                                                                                                                                                                                                                                                                                     |                                 | PWT-600           | WALL TILE @ PUBLIC RESTROOM WET WALLS                    |                                         |            |                                      |                                                                                           |                                                                                                            |                              |
|                                                                                                                                                                                                                                                                                                                                                     |                                 | VWC-300           | GENERAL WALLCOVERING @ CORRIDORS                         |                                         | CPT-12     | BROADLOOM CARPET @ STAIRS            |                                                                                           | RBF-700                                                                                                    | RUBBER FLOORING @ FITNESS    |
|                                                                                                                                                                                                                                                                                                                                                     |                                 | VWC-301           | ACCENT WALLCOVERING @ FIRST FLOOR ELEV. LOBBY            |                                         | PFT-300    | GENERAL FLOOR TILE @ ELEV. LOBBY     |                                                                                           |                                                                                                            |                              |
|                                                                                                                                                                                                                                                                                                                                                     |                                 | VWC-302           | ACCENT WALLCOVERING @ UPPER FLOOR ELEV. LOBBY            |                                         | 111-500    |                                      |                                                                                           |                                                                                                            |                              |
|                                                                                                                                                                                                                                                                                                                                                     |                                 | VWC-400           | GENERAL WALLCOVERING @ LOBBY & FITNESS                   |                                         | PFT-301    | FLOOR TILE @ UPPER FLOOR ELEV. LOBBY | 1 GC TO INSTALL FLOORING TRANSITION TR-100 -<br>SCHLUTER SHEINE ANODIZED ALUMINUM FINISH. |                                                                                                            |                              |
| 7. ALL 90 DEGREE<br>DUTSIDE CORNERS IN<br>_OBBY FINISHED IN                                                                                                                                                                                                                                                                                         |                                 | VWC-401           | ACCENT WALLCOVERING @ HYDRATION AND CAFFEINATION STATION |                                         |            | GENERAL FLOOR TILE @ LOBBY           | 2                                                                                         | GC TO SUPPLY AND INSTALL SCHLUTER RONDEC<br>GRAPHITE - ANODIZED ALUMINUM FINISH AT ALL<br>OUTSIDE CORNERS. |                              |
| WALLCOVERING TO<br>RECEIVE CG-401                                                                                                                                                                                                                                                                                                                   |                                 | VWC-402           | ACCENT WALLCOVERING @ VESTIBULE                          |                                         | PFT-400    |                                      |                                                                                           |                                                                                                            |                              |
| CORNERGUARDS.<br>8. ALL 90 DEGREE OUTSIDE                                                                                                                                                                                                                                                                                                           |                                 | VWC-403           | ACCENT WALLCOVERING @ SERVING                            |                                         | PFT-401    | ACCENT FLOOR TILE @ LOBBY            |                                                                                           |                                                                                                            |                              |
| CORNERS IN CORRIDOR<br>FINISHED IN<br>WALLCOVERING TO                                                                                                                                                                                                                                                                                               |                                 | VWC-600           | GENERAL WALLCOVERING @ PUBLIC RESTROOM                   | * * * * *                               |            |                                      |                                                                                           |                                                                                                            |                              |
| RECEIVE CG-300<br>CORNERGUARDS.                                                                                                                                                                                                                                                                                                                     |                                 | VWC-800           | ACCENT WALLCOVERING @ BOH BREAKROOM                      | * * * * *                               | PFT-600    | FLOOR TILE @ PUBLIC RESTROOM         |                                                                                           |                                                                                                            |                              |
|                                                                                                                                                                                                                                                                                                                                                     |                                 | VWC-801           | GENERAL WALLCOVERING @ BOH                               |                                         | PFT-700    | FLOOR TILE @ GUEST LAUNDRY           |                                                                                           |                                                                                                            |                              |
|                                                                                                                                                                                                                                                                                                                                                     |                                 | WP-10             | WALL PROTECTION @ RECEPTION & MARKET                     | 000000000000000000000000000000000000000 | 7          |                                      |                                                                                           |                                                                                                            |                              |
|                                                                                                                                                                                                                                                                                                                                                     |                                 | WP-10/<br>FILM-01 | WALL PROTECTION & GLASS FILM @ RECEPTION                 |                                         |            |                                      |                                                                                           |                                                                                                            |                              |

| ~  |  |
|----|--|
| בי |  |
| .) |  |
| ~  |  |

4

|                                                                                                                              |                       |                                                             | PUBLIC                                       | SPACE FIN   | ISH PLAN LEGEND                      |                        |                                          |                                                                         |
|------------------------------------------------------------------------------------------------------------------------------|-----------------------|-------------------------------------------------------------|----------------------------------------------|-------------|--------------------------------------|------------------------|------------------------------------------|-------------------------------------------------------------------------|
| ALL PUBLIC AREAS<br>RECEIVEING PFT-400 TO<br>RECEIVE RB-400,<br>RUBBER WALL BASE.<br>PUBLIC RESTROOMS<br>TO RECEIVE PTB-400, | <br>FRP               | FULL HEIGHT FRP PANELS, COLOR: WHITE                        |                                              | СРТ-300     | CARPET TILE @ GUEST CORRIDORS        |                        | SC                                       | SEALED CONCRETE - CLEAR COAT                                            |
|                                                                                                                              | <br>P-800             | GENERAL PAINT @ BOH                                         |                                              |             | م<br>                                |                        |                                          |                                                                         |
|                                                                                                                              | <br>P-801             | GENERAL PAINT @ BOH BREAKROOM                               | _      <br>                                  | CPT-400     | CARPET TILE INSET @ FRONT DESK       |                        | LVT-800                                  | LVT @ EMPLOYEE BOH                                                      |
| ILE BASE.<br>ITNESS ROOM TO                                                                                                  | <br>PWT-400           | WALL TILE @ LOBBY COLUMNS                                   |                                              | CPT-12.ALT  | CARPET TILE @ BOH OFFICES            |                        | T-13                                     | QUARRY TILE @ FOOD PREP                                                 |
| ECEIVE RB-700,<br>UBBER WALL BASE.                                                                                           | <br>PWT-600           | WALL TILE @ PUBLIC RESTROOM WET WALLS                       |                                              |             |                                      |                        |                                          |                                                                         |
| BOH AREAS TO<br>RECEIVE RB-800, COVE<br>BASE.                                                                                | <br>VWC-300           | GENERAL WALLCOVERING @ CORRIDORS                            |                                              | CPT-12      | BROADLOOM CARPET @ STAIRS            |                        | RBF-700                                  | RUBBER FLOORING @ FITNESS                                               |
| CORRIDORS TO<br>EIVE RB-300 RUBBER                                                                                           | <br>VWC-301           | ACCENT WALLCOVERING @ FIRST FLOOR ELEV. LOBBY               |                                              | PFT-300 GEN | GENERAL FLOOR TILE @ ELEV. LOBBY     |                        |                                          |                                                                         |
| L BASE<br>REFERENCE SHEETS                                                                                                   | <br>VWC-302           | ACCENT WALLCOVERING @ UPPER FLOOR ELEV. LOBBY               |                                              |             |                                      |                        | KEYED NOTES                              |                                                                         |
| I-106 THROUGH I-113<br>FOR GUESTROOM AND<br>GUEST BATH FINISHES.                                                             | <br>VWC-400           | GENERAL WALLCOVERING @ LOBBY & FITNESS                      |                                              | PFT-301     | FLOOR TILE @ UPPER FLOOR ELEV. LOBBY | 1                      |                                          | TALL FLOORING TRANSITION TR-100 -<br>R SHEINE ANODIZED ALUMINUM FINISH. |
| ALL 90 DEGREE<br>SIDE CORNERS IN                                                                                             | <br>VWC-401           | ACCENT WALLCOVERING @ HYDRATION AND<br>CAFFEINATION STATION |                                              |             | GENERAL FLOOR TILE @ LOBBY           |                        | GC TO SUPPLY AND INSTALL SCHLUTER RONDEC |                                                                         |
| BY FINISHED IN<br>LCOVERING TO<br>EIVE CG-401                                                                                | <br>VWC-402           | ACCENT WALLCOVERING @ VESTIBULE                             |                                              | PFT-400     |                                      |                        |                                          | - ANODIZED ALUMINUM FINISH AT ALL                                       |
| RNERGUARDS.<br>ALL 90 DEGREE OUTSIDE<br>RNERS IN CORRIDOR<br>IISHED IN<br>ALLCOVERING TO                                     | <br>VWC-403           | ACCENT WALLCOVERING @ SERVING                               |                                              | PFT-401     | ACCENT FLOOR TILE @ LOBBY            |                        |                                          |                                                                         |
|                                                                                                                              | <br>VWC-600           | GENERAL WALLCOVERING @ PUBLIC RESTROOM                      | * * * * *                                    |             |                                      |                        |                                          |                                                                         |
| EIVE CG-300<br>RNERGUARDS.                                                                                                   | <br>VWC-800           | ACCENT WALLCOVERING @ BOH BREAKROOM                         | * * * * *                                    | PFT-600     | FLOOR TILE @ PUBLIC RESTROOM         |                        |                                          |                                                                         |
|                                                                                                                              | <br>VWC-801           | GENERAL WALLCOVERING @ BOH                                  |                                              | PFT-700     | FLOOR TILE @ GUEST LAUNDRY           | R TILE @ GUEST LAUNDRY |                                          |                                                                         |
|                                                                                                                              | <br>WP-10             | WALL PROTECTION @ RECEPTION & MARKET                        | <u>,                                    </u> | d           |                                      |                        |                                          |                                                                         |
|                                                                                                                              | <br>WP-10/<br>FILM-01 | WALL PROTECTION & GLASS FILM @ RECEPTION                    |                                              |             |                                      |                        |                                          |                                                                         |