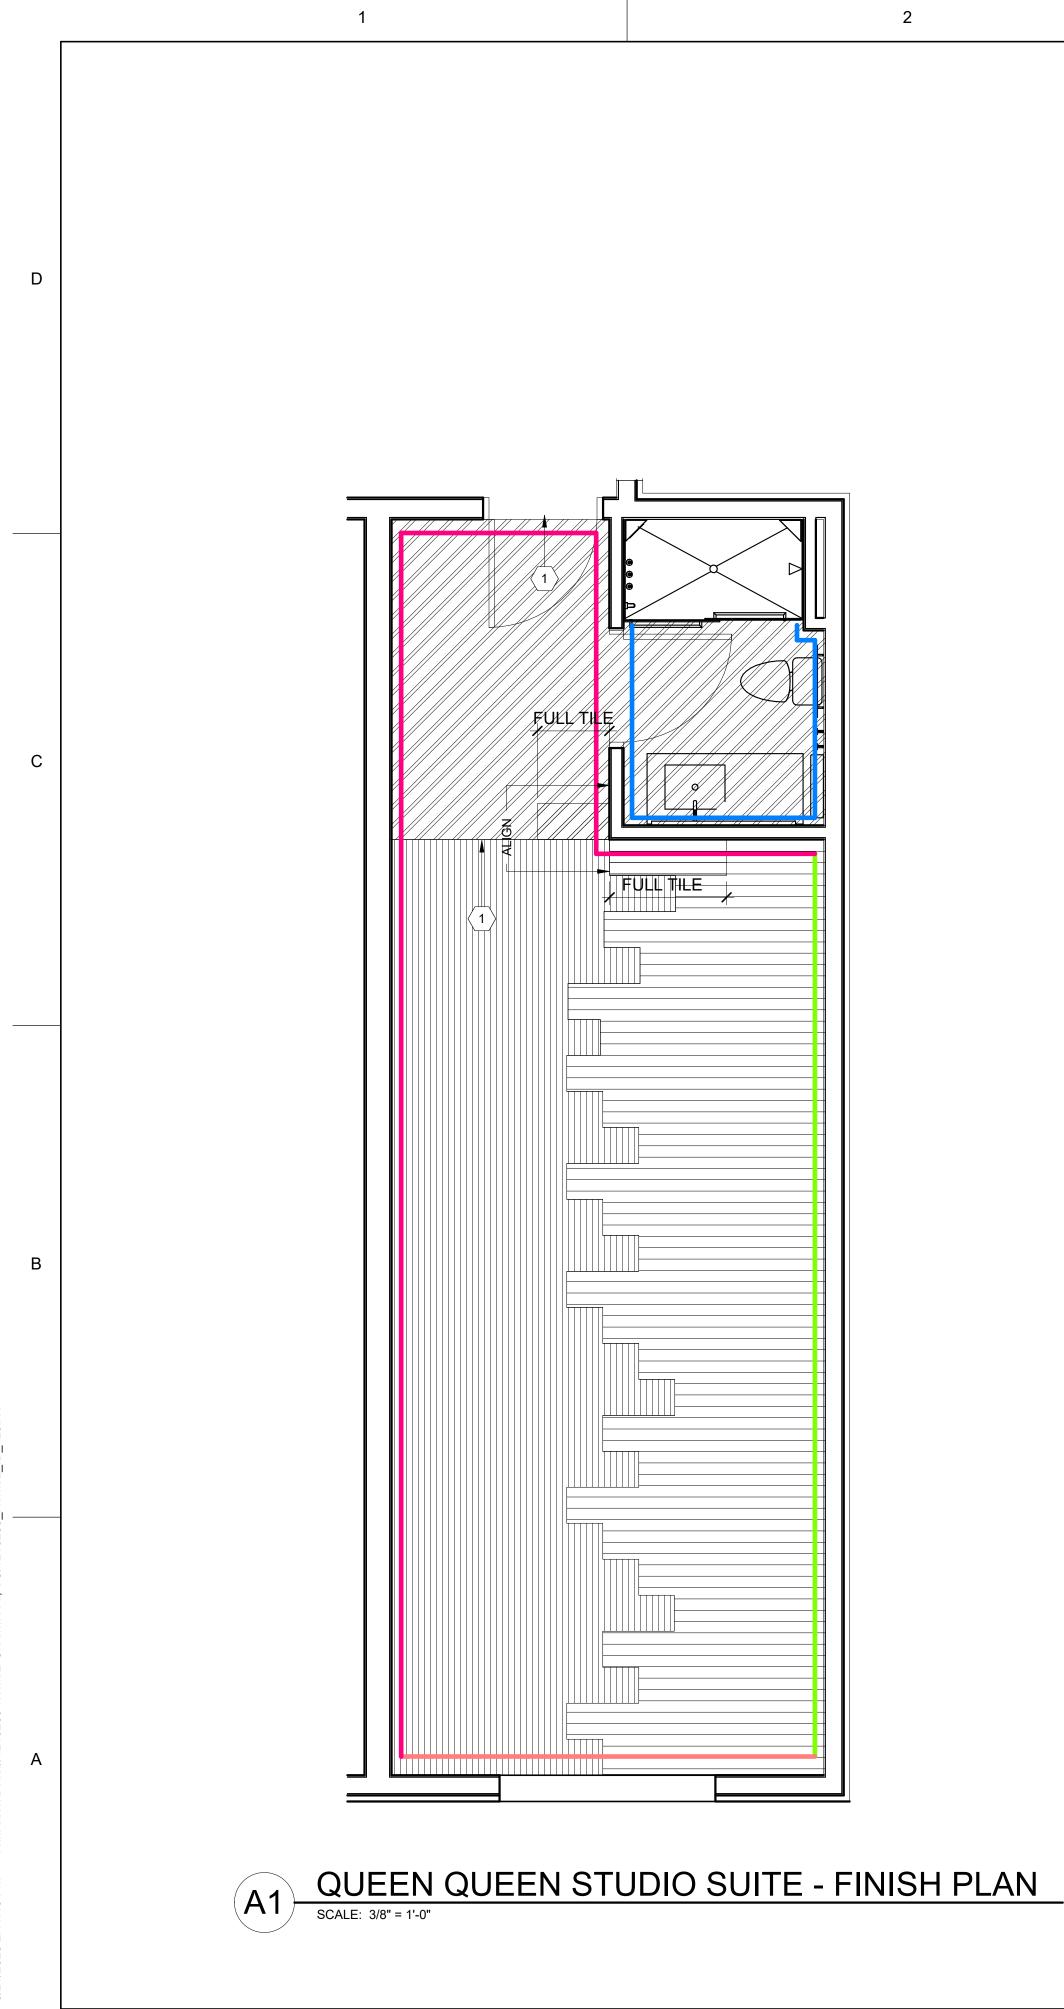

|                                                                                      |                           |                                                                                                                                                                                                                                                                                                                                                                                                                                                                                                                                                                                                                                                                                                                                                                                                                                                                                                                                                                                                                                                                                                                                                                                                                                                                                                                                                                                                                                                                                                                                                                                                                                                                                                                                                                                                                                                                                                                                                                                                                                                                                                                                                                                                                                                            | Т                                                                   | 5                                                                                                          |
|--------------------------------------------------------------------------------------|---------------------------|------------------------------------------------------------------------------------------------------------------------------------------------------------------------------------------------------------------------------------------------------------------------------------------------------------------------------------------------------------------------------------------------------------------------------------------------------------------------------------------------------------------------------------------------------------------------------------------------------------------------------------------------------------------------------------------------------------------------------------------------------------------------------------------------------------------------------------------------------------------------------------------------------------------------------------------------------------------------------------------------------------------------------------------------------------------------------------------------------------------------------------------------------------------------------------------------------------------------------------------------------------------------------------------------------------------------------------------------------------------------------------------------------------------------------------------------------------------------------------------------------------------------------------------------------------------------------------------------------------------------------------------------------------------------------------------------------------------------------------------------------------------------------------------------------------------------------------------------------------------------------------------------------------------------------------------------------------------------------------------------------------------------------------------------------------------------------------------------------------------------------------------------------------------------------------------------------------------------------------------------------------|---------------------------------------------------------------------|------------------------------------------------------------------------------------------------------------|
|                                                                                      |                           |                                                                                                                                                                                                                                                                                                                                                                                                                                                                                                                                                                                                                                                                                                                                                                                                                                                                                                                                                                                                                                                                                                                                                                                                                                                                                                                                                                                                                                                                                                                                                                                                                                                                                                                                                                                                                                                                                                                                                                                                                                                                                                                                                                                                                                                            |                                                                     |                                                                                                            |
| GENERAL NOTES:                                                                       |                           | Γ                                                                                                                                                                                                                                                                                                                                                                                                                                                                                                                                                                                                                                                                                                                                                                                                                                                                                                                                                                                                                                                                                                                                                                                                                                                                                                                                                                                                                                                                                                                                                                                                                                                                                                                                                                                                                                                                                                                                                                                                                                                                                                                                                                                                                                                          | PUBLIC SPACE FINISH PLAN LEGEND                                     |                                                                                                            |
| 1. ALL PUBLIC AREAS<br>RECEIVEING PFT-400 TO                                         | FRP     P-800             | FULL HEIGHT FRP PANELS, COLOR: WHITE<br>GENERAL PAINT @ BOH                                                                                                                                                                                                                                                                                                                                                                                                                                                                                                                                                                                                                                                                                                                                                                                                                                                                                                                                                                                                                                                                                                                                                                                                                                                                                                                                                                                                                                                                                                                                                                                                                                                                                                                                                                                                                                                                                                                                                                                                                                                                                                                                                                                                | CPT-300 CARPET TILE @ GUEST CORRIDORS                               | SC SEALED CONCRETE - CLEAR COAT                                                                            |
| RECEIVE RB-400,<br>RUBBER WALL BASE.<br>2. PUBLIC RESTROOMS<br>TO RECEIVE PTB-400,   | P-801                     | GENERAL PAINT @ BOH BREAKROOM                                                                                                                                                                                                                                                                                                                                                                                                                                                                                                                                                                                                                                                                                                                                                                                                                                                                                                                                                                                                                                                                                                                                                                                                                                                                                                                                                                                                                                                                                                                                                                                                                                                                                                                                                                                                                                                                                                                                                                                                                                                                                                                                                                                                                              |                                                                     | LVT-800 LVT @ EMPLOYEE BOH                                                                                 |
| TILE BASE.<br>3. FITNESS ROOM TO<br>RECEIVE RB-700,                                  | PWT-400                   | WALL TILE @ LOBBY COLUMNS                                                                                                                                                                                                                                                                                                                                                                                                                                                                                                                                                                                                                                                                                                                                                                                                                                                                                                                                                                                                                                                                                                                                                                                                                                                                                                                                                                                                                                                                                                                                                                                                                                                                                                                                                                                                                                                                                                                                                                                                                                                                                                                                                                                                                                  | CPT-12.ALT CARPET TILE @ BOH OFFICES                                | T-13 QUARRY TILE @ FOOD PREP                                                                               |
| <ul><li>RUBBER WALL BASE.</li><li>4. BOH AREAS TO<br/>RECEIVE RB-800, COVE</li></ul> | PWT-600                   | WALL TILE @ PUBLIC RESTROOM WET WALLS<br>GENERAL WALLCOVERING @ CORRIDORS                                                                                                                                                                                                                                                                                                                                                                                                                                                                                                                                                                                                                                                                                                                                                                                                                                                                                                                                                                                                                                                                                                                                                                                                                                                                                                                                                                                                                                                                                                                                                                                                                                                                                                                                                                                                                                                                                                                                                                                                                                                                                                                                                                                  | CPT-12 BROADLOOM CARPET @ STAIRS                                    | RBF-700 RUBBER FLOORING @ FITNESS                                                                          |
| BASE.<br>5. CORRIDORS TO<br>RECEIVE RB-300 RUBBER                                    | <b></b> VWC-301           | ACCENT WALLCOVERING @ FIRST FLOOR ELEV. LOBBY                                                                                                                                                                                                                                                                                                                                                                                                                                                                                                                                                                                                                                                                                                                                                                                                                                                                                                                                                                                                                                                                                                                                                                                                                                                                                                                                                                                                                                                                                                                                                                                                                                                                                                                                                                                                                                                                                                                                                                                                                                                                                                                                                                                                              | - /// /// PFT-300 GENERAL FLOOR TILE @ ELEV. LOBBY                  |                                                                                                            |
| WALL BASE<br>6. REFERENCE SHEETS<br>I-106 THROUGH I-113<br>FOR GUESTROOM AND         | VWC-302                   | ACCENT WALLCOVERING @ UPPER FLOOR ELEV. LOBBY                                                                                                                                                                                                                                                                                                                                                                                                                                                                                                                                                                                                                                                                                                                                                                                                                                                                                                                                                                                                                                                                                                                                                                                                                                                                                                                                                                                                                                                                                                                                                                                                                                                                                                                                                                                                                                                                                                                                                                                                                                                                                                                                                                                                              |                                                                     | GC TO INSTALL FLOORING TRANSITION TR-100 -                                                                 |
| GUEST BATH FINISHES.<br>7. ALL 90 DEGREE                                             | <b>— — —</b> VWC-400      |                                                                                                                                                                                                                                                                                                                                                                                                                                                                                                                                                                                                                                                                                                                                                                                                                                                                                                                                                                                                                                                                                                                                                                                                                                                                                                                                                                                                                                                                                                                                                                                                                                                                                                                                                                                                                                                                                                                                                                                                                                                                                                                                                                                                                                                            | '   '   '   '   '   '   ' PFT-301 FLOOR TILE @ UPPER FLOOR ELEV. LO | DBBY     1     SCHLUTER SHEINE ANODIZED ALUMINUM FINISH.                                                   |
| OUTSIDE CORNERS IN<br>LOBBY FINISHED IN<br>WALLCOVERING TO                           | VWC-401           VWC-402 | ACCENT WALLCOVERING @ HYDRATION AND<br>CAFFEINATION STATION<br>ACCENT WALLCOVERING @ VESTIBULE                                                                                                                                                                                                                                                                                                                                                                                                                                                                                                                                                                                                                                                                                                                                                                                                                                                                                                                                                                                                                                                                                                                                                                                                                                                                                                                                                                                                                                                                                                                                                                                                                                                                                                                                                                                                                                                                                                                                                                                                                                                                                                                                                             | PFT-400 GENERAL FLOOR TILE @ LOBBY                                  | GC TO SUPPLY AND INSTALL SCHLUTER RONDEC<br>2 GRAPHITE - ANODIZED ALUMINUM FINISH AT ALL                   |
| RECEIVE CG-401<br>CORNERGUARDS.<br>8. ALL 90 DEGREE OUTSIDE                          | •••••• VWC-403            | ACCENT WALLCOVERING @ VESTIBULE                                                                                                                                                                                                                                                                                                                                                                                                                                                                                                                                                                                                                                                                                                                                                                                                                                                                                                                                                                                                                                                                                                                                                                                                                                                                                                                                                                                                                                                                                                                                                                                                                                                                                                                                                                                                                                                                                                                                                                                                                                                                                                                                                                                                                            |                                                                     | OUTSIDE CORNERS.                                                                                           |
| CORNERS IN CORRIDOR<br>FINISHED IN                                                   | VWC-600                   | GENERAL WALLCOVERING @ PUBLIC RESTROOM                                                                                                                                                                                                                                                                                                                                                                                                                                                                                                                                                                                                                                                                                                                                                                                                                                                                                                                                                                                                                                                                                                                                                                                                                                                                                                                                                                                                                                                                                                                                                                                                                                                                                                                                                                                                                                                                                                                                                                                                                                                                                                                                                                                                                     | PFT-401 ACCENT FLOOR TILE @ LOBBY                                   |                                                                                                            |
| WALLCOVERING TO<br>RECEIVE CG-300<br>CORNERGUARDS.                                   | VWC-800                   | ACCENT WALLCOVERING @ BOH BREAKROOM                                                                                                                                                                                                                                                                                                                                                                                                                                                                                                                                                                                                                                                                                                                                                                                                                                                                                                                                                                                                                                                                                                                                                                                                                                                                                                                                                                                                                                                                                                                                                                                                                                                                                                                                                                                                                                                                                                                                                                                                                                                                                                                                                                                                                        | * * * * *     PFT-600     FLOOR TILE @ PUBLIC RESTROOM              |                                                                                                            |
|                                                                                      | VWC-801                   | GENERAL WALLCOVERING @ BOH                                                                                                                                                                                                                                                                                                                                                                                                                                                                                                                                                                                                                                                                                                                                                                                                                                                                                                                                                                                                                                                                                                                                                                                                                                                                                                                                                                                                                                                                                                                                                                                                                                                                                                                                                                                                                                                                                                                                                                                                                                                                                                                                                                                                                                 | PFT-700 FLOOR TILE @ GUEST LAUNDRY                                  |                                                                                                            |
|                                                                                      |                           | WALL PROTECTION @ RECEPTION & MARKET                                                                                                                                                                                                                                                                                                                                                                                                                                                                                                                                                                                                                                                                                                                                                                                                                                                                                                                                                                                                                                                                                                                                                                                                                                                                                                                                                                                                                                                                                                                                                                                                                                                                                                                                                                                                                                                                                                                                                                                                                                                                                                                                                                                                                       |                                                                     |                                                                                                            |
|                                                                                      | WP-10/<br>FILM-01         | WALL PROTECTION & GLASS FILM @ RECEPTION                                                                                                                                                                                                                                                                                                                                                                                                                                                                                                                                                                                                                                                                                                                                                                                                                                                                                                                                                                                                                                                                                                                                                                                                                                                                                                                                                                                                                                                                                                                                                                                                                                                                                                                                                                                                                                                                                                                                                                                                                                                                                                                                                                                                                   |                                                                     |                                                                                                            |
|                                                                                      | A1<br>I-107               |                                                                                                                                                                                                                                                                                                                                                                                                                                                                                                                                                                                                                                                                                                                                                                                                                                                                                                                                                                                                                                                                                                                                                                                                                                                                                                                                                                                                                                                                                                                                                                                                                                                                                                                                                                                                                                                                                                                                                                                                                                                                                                                                                                                                                                                            | A1<br>I-106                                                         |                                                                                                            |
|                                                                                      |                           |                                                                                                                                                                                                                                                                                                                                                                                                                                                                                                                                                                                                                                                                                                                                                                                                                                                                                                                                                                                                                                                                                                                                                                                                                                                                                                                                                                                                                                                                                                                                                                                                                                                                                                                                                                                                                                                                                                                                                                                                                                                                                                                                                                                                                                                            |                                                                     |                                                                                                            |
|                                                                                      | PBX<br>028                | KING STUDIO<br>117<br>119<br>SEE TYPICA. ROOM TYPES FOR<br>SEE TYPICA. ROOM TYPES FOR TYPICA. ROOM TYPES FOR TYPES FOR TYPES FOR TYPICA. ROOM TYPES FOR TYPES FO | ROOM FINISH PLANS                                                   | KING ONE<br>BEDROOM<br>129<br>STAIR 2<br>052<br>052<br>052<br>052<br>052<br>052<br>052<br>052<br>052<br>05 |
|                                                                                      |                           | 3<br> -105                                                                                                                                                                                                                                                                                                                                                                                                                                                                                                                                                                                                                                                                                                                                                                                                                                                                                                                                                                                                                                                                                                                                                                                                                                                                                                                                                                                                                                                                                                                                                                                                                                                                                                                                                                                                                                                                                                                                                                                                                                                                                                                                                                                                                                                 |                                                                     |                                                                                                            |
| POOL MECHANICA                                                                       | FIRE PUMP                 |                                                                                                                                                                                                                                                                                                                                                                                                                                                                                                                                                                                                                                                                                                                                                                                                                                                                                                                                                                                                                                                                                                                                                                                                                                                                                                                                                                                                                                                                                                                                                                                                                                                                                                                                                                                                                                                                                                                                                                                                                                                                                                                                                                                                                                                            |                                                                     | A1<br>I-111                                                                                                |