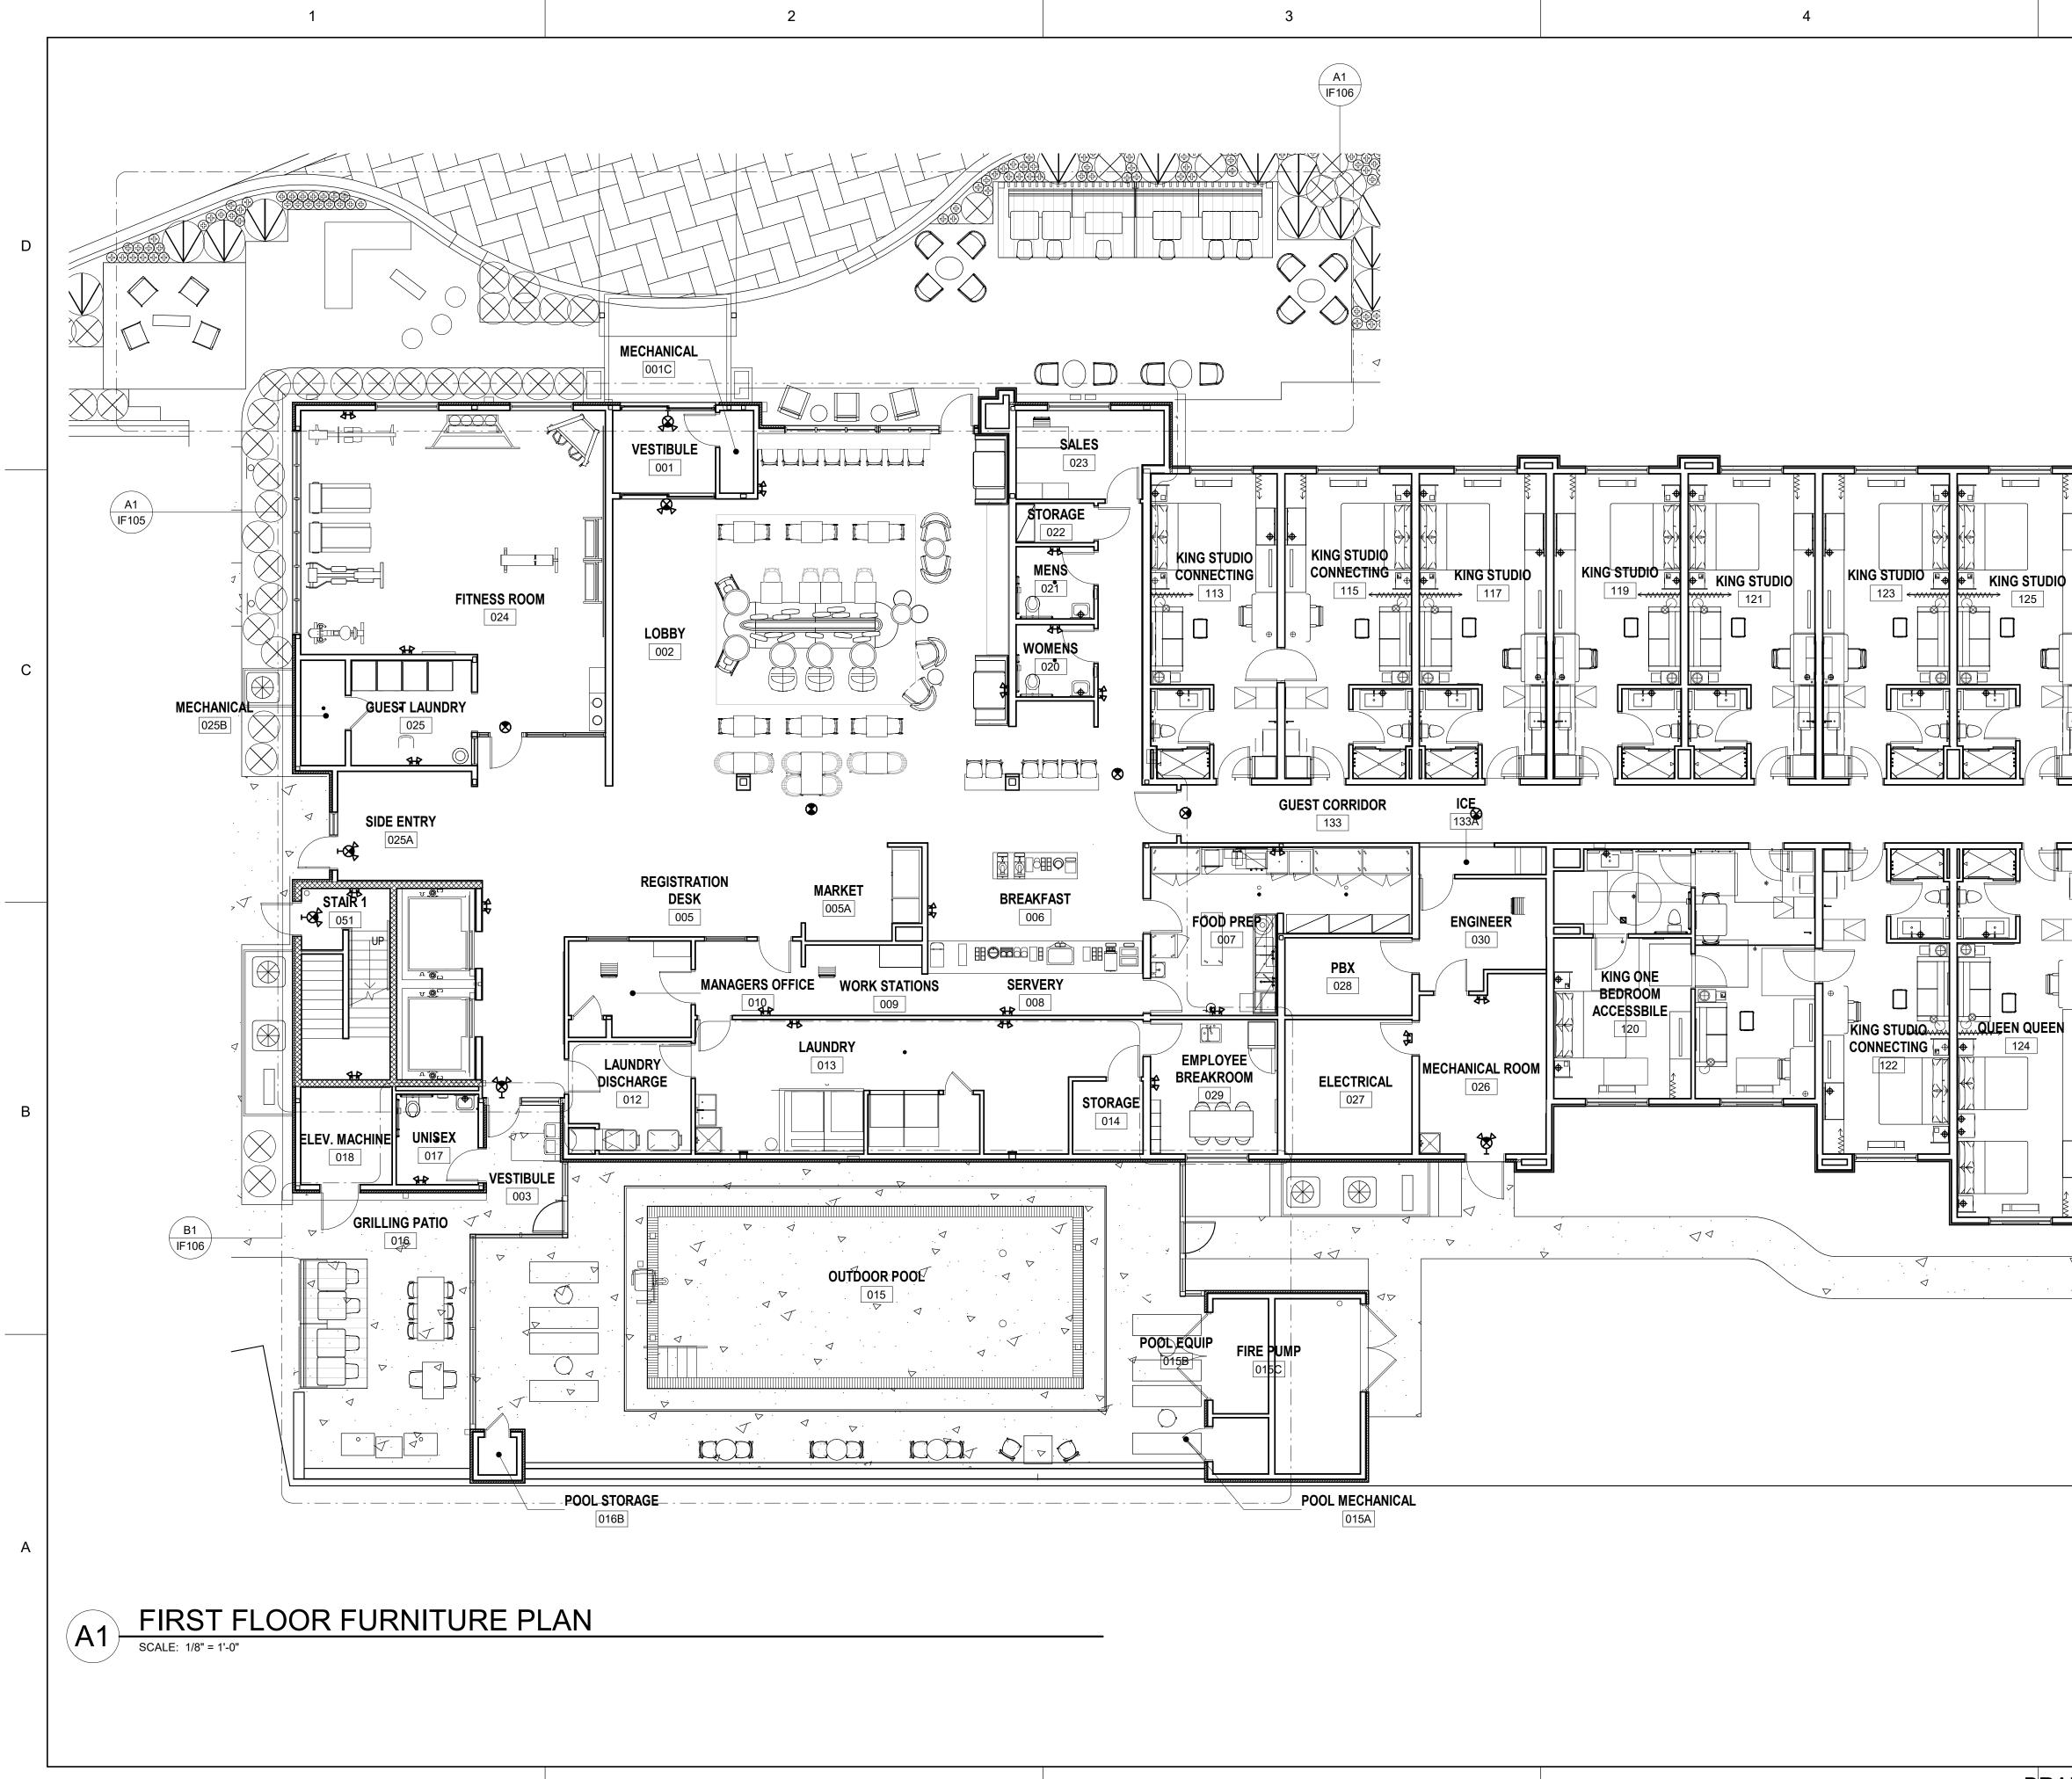

|                                                                                      |                           |                                                                                                                                                                                                                                                                                                                                                                                                                                                                                                                                                                                                                                                                                                                                                                                                                                                                                                                                                                                                                                                                                                                                                                                                                                                                                                                                                                                                                                                                                                                                                                                                                                                                                                                                                                                                                                                                                                                                                                                                                                                                                                                                                                                                                                                            | Т                                                                   | 5                                                                                                          |
|--------------------------------------------------------------------------------------|---------------------------|------------------------------------------------------------------------------------------------------------------------------------------------------------------------------------------------------------------------------------------------------------------------------------------------------------------------------------------------------------------------------------------------------------------------------------------------------------------------------------------------------------------------------------------------------------------------------------------------------------------------------------------------------------------------------------------------------------------------------------------------------------------------------------------------------------------------------------------------------------------------------------------------------------------------------------------------------------------------------------------------------------------------------------------------------------------------------------------------------------------------------------------------------------------------------------------------------------------------------------------------------------------------------------------------------------------------------------------------------------------------------------------------------------------------------------------------------------------------------------------------------------------------------------------------------------------------------------------------------------------------------------------------------------------------------------------------------------------------------------------------------------------------------------------------------------------------------------------------------------------------------------------------------------------------------------------------------------------------------------------------------------------------------------------------------------------------------------------------------------------------------------------------------------------------------------------------------------------------------------------------------------|---------------------------------------------------------------------|------------------------------------------------------------------------------------------------------------|
|                                                                                      |                           |                                                                                                                                                                                                                                                                                                                                                                                                                                                                                                                                                                                                                                                                                                                                                                                                                                                                                                                                                                                                                                                                                                                                                                                                                                                                                                                                                                                                                                                                                                                                                                                                                                                                                                                                                                                                                                                                                                                                                                                                                                                                                                                                                                                                                                                            |                                                                     |                                                                                                            |
| GENERAL NOTES:                                                                       |                           | Γ                                                                                                                                                                                                                                                                                                                                                                                                                                                                                                                                                                                                                                                                                                                                                                                                                                                                                                                                                                                                                                                                                                                                                                                                                                                                                                                                                                                                                                                                                                                                                                                                                                                                                                                                                                                                                                                                                                                                                                                                                                                                                                                                                                                                                                                          | PUBLIC SPACE FINISH PLAN LEGEND                                     |                                                                                                            |
| 1. ALL PUBLIC AREAS<br>RECEIVEING PFT-400 TO                                         | FRP     P-800             | FULL HEIGHT FRP PANELS, COLOR: WHITE<br>GENERAL PAINT @ BOH                                                                                                                                                                                                                                                                                                                                                                                                                                                                                                                                                                                                                                                                                                                                                                                                                                                                                                                                                                                                                                                                                                                                                                                                                                                                                                                                                                                                                                                                                                                                                                                                                                                                                                                                                                                                                                                                                                                                                                                                                                                                                                                                                                                                | CPT-300 CARPET TILE @ GUEST CORRIDORS                               | SC SEALED CONCRETE - CLEAR COAT                                                                            |
| RECEIVE RB-400,<br>RUBBER WALL BASE.<br>2. PUBLIC RESTROOMS<br>TO RECEIVE PTB-400,   | P-801                     | GENERAL PAINT @ BOH BREAKROOM                                                                                                                                                                                                                                                                                                                                                                                                                                                                                                                                                                                                                                                                                                                                                                                                                                                                                                                                                                                                                                                                                                                                                                                                                                                                                                                                                                                                                                                                                                                                                                                                                                                                                                                                                                                                                                                                                                                                                                                                                                                                                                                                                                                                                              |                                                                     | LVT-800 LVT @ EMPLOYEE BOH                                                                                 |
| TILE BASE.<br>3. FITNESS ROOM TO<br>RECEIVE RB-700,                                  | PWT-400                   | WALL TILE @ LOBBY COLUMNS                                                                                                                                                                                                                                                                                                                                                                                                                                                                                                                                                                                                                                                                                                                                                                                                                                                                                                                                                                                                                                                                                                                                                                                                                                                                                                                                                                                                                                                                                                                                                                                                                                                                                                                                                                                                                                                                                                                                                                                                                                                                                                                                                                                                                                  | CPT-12.ALT CARPET TILE @ BOH OFFICES                                | T-13 QUARRY TILE @ FOOD PREP                                                                               |
| <ul><li>RUBBER WALL BASE.</li><li>4. BOH AREAS TO<br/>RECEIVE RB-800, COVE</li></ul> | PWT-600                   | WALL TILE @ PUBLIC RESTROOM WET WALLS<br>GENERAL WALLCOVERING @ CORRIDORS                                                                                                                                                                                                                                                                                                                                                                                                                                                                                                                                                                                                                                                                                                                                                                                                                                                                                                                                                                                                                                                                                                                                                                                                                                                                                                                                                                                                                                                                                                                                                                                                                                                                                                                                                                                                                                                                                                                                                                                                                                                                                                                                                                                  | CPT-12 BROADLOOM CARPET @ STAIRS                                    | RBF-700 RUBBER FLOORING @ FITNESS                                                                          |
| BASE.<br>5. CORRIDORS TO<br>RECEIVE RB-300 RUBBER                                    | <b></b> VWC-301           | ACCENT WALLCOVERING @ FIRST FLOOR ELEV. LOBBY                                                                                                                                                                                                                                                                                                                                                                                                                                                                                                                                                                                                                                                                                                                                                                                                                                                                                                                                                                                                                                                                                                                                                                                                                                                                                                                                                                                                                                                                                                                                                                                                                                                                                                                                                                                                                                                                                                                                                                                                                                                                                                                                                                                                              | - /// /// PFT-300 GENERAL FLOOR TILE @ ELEV. LOBBY                  |                                                                                                            |
| WALL BASE<br>6. REFERENCE SHEETS<br>I-106 THROUGH I-113<br>FOR GUESTROOM AND         | VWC-302                   | ACCENT WALLCOVERING @ UPPER FLOOR ELEV. LOBBY                                                                                                                                                                                                                                                                                                                                                                                                                                                                                                                                                                                                                                                                                                                                                                                                                                                                                                                                                                                                                                                                                                                                                                                                                                                                                                                                                                                                                                                                                                                                                                                                                                                                                                                                                                                                                                                                                                                                                                                                                                                                                                                                                                                                              |                                                                     | GC TO INSTALL FLOORING TRANSITION TR-100 -                                                                 |
| GUEST BATH FINISHES.<br>7. ALL 90 DEGREE                                             | <b>— — —</b> VWC-400      |                                                                                                                                                                                                                                                                                                                                                                                                                                                                                                                                                                                                                                                                                                                                                                                                                                                                                                                                                                                                                                                                                                                                                                                                                                                                                                                                                                                                                                                                                                                                                                                                                                                                                                                                                                                                                                                                                                                                                                                                                                                                                                                                                                                                                                                            | '   '   '   '   '   '   ' PFT-301 FLOOR TILE @ UPPER FLOOR ELEV. LO | DBBY     1     SCHLUTER SHEINE ANODIZED ALUMINUM FINISH.                                                   |
| OUTSIDE CORNERS IN<br>LOBBY FINISHED IN<br>WALLCOVERING TO                           | VWC-401           VWC-402 | ACCENT WALLCOVERING @ HYDRATION AND<br>CAFFEINATION STATION<br>ACCENT WALLCOVERING @ VESTIBULE                                                                                                                                                                                                                                                                                                                                                                                                                                                                                                                                                                                                                                                                                                                                                                                                                                                                                                                                                                                                                                                                                                                                                                                                                                                                                                                                                                                                                                                                                                                                                                                                                                                                                                                                                                                                                                                                                                                                                                                                                                                                                                                                                             | PFT-400 GENERAL FLOOR TILE @ LOBBY                                  | GC TO SUPPLY AND INSTALL SCHLUTER RONDEC<br>2 GRAPHITE - ANODIZED ALUMINUM FINISH AT ALL                   |
| RECEIVE CG-401<br>CORNERGUARDS.<br>8. ALL 90 DEGREE OUTSIDE                          | •••••• VWC-403            | ACCENT WALLCOVERING @ VESTIBULE                                                                                                                                                                                                                                                                                                                                                                                                                                                                                                                                                                                                                                                                                                                                                                                                                                                                                                                                                                                                                                                                                                                                                                                                                                                                                                                                                                                                                                                                                                                                                                                                                                                                                                                                                                                                                                                                                                                                                                                                                                                                                                                                                                                                                            |                                                                     | OUTSIDE CORNERS.                                                                                           |
| CORNERS IN CORRIDOR<br>FINISHED IN                                                   | VWC-600                   | GENERAL WALLCOVERING @ PUBLIC RESTROOM                                                                                                                                                                                                                                                                                                                                                                                                                                                                                                                                                                                                                                                                                                                                                                                                                                                                                                                                                                                                                                                                                                                                                                                                                                                                                                                                                                                                                                                                                                                                                                                                                                                                                                                                                                                                                                                                                                                                                                                                                                                                                                                                                                                                                     | PFT-401 ACCENT FLOOR TILE @ LOBBY                                   |                                                                                                            |
| WALLCOVERING TO<br>RECEIVE CG-300<br>CORNERGUARDS.                                   | VWC-800                   | ACCENT WALLCOVERING @ BOH BREAKROOM                                                                                                                                                                                                                                                                                                                                                                                                                                                                                                                                                                                                                                                                                                                                                                                                                                                                                                                                                                                                                                                                                                                                                                                                                                                                                                                                                                                                                                                                                                                                                                                                                                                                                                                                                                                                                                                                                                                                                                                                                                                                                                                                                                                                                        | * * * * *     PFT-600     FLOOR TILE @ PUBLIC RESTROOM              |                                                                                                            |
|                                                                                      | VWC-801                   | GENERAL WALLCOVERING @ BOH                                                                                                                                                                                                                                                                                                                                                                                                                                                                                                                                                                                                                                                                                                                                                                                                                                                                                                                                                                                                                                                                                                                                                                                                                                                                                                                                                                                                                                                                                                                                                                                                                                                                                                                                                                                                                                                                                                                                                                                                                                                                                                                                                                                                                                 | PFT-700 FLOOR TILE @ GUEST LAUNDRY                                  |                                                                                                            |
|                                                                                      |                           | WALL PROTECTION @ RECEPTION & MARKET                                                                                                                                                                                                                                                                                                                                                                                                                                                                                                                                                                                                                                                                                                                                                                                                                                                                                                                                                                                                                                                                                                                                                                                                                                                                                                                                                                                                                                                                                                                                                                                                                                                                                                                                                                                                                                                                                                                                                                                                                                                                                                                                                                                                                       |                                                                     |                                                                                                            |
|                                                                                      | WP-10/<br>FILM-01         | WALL PROTECTION & GLASS FILM @ RECEPTION                                                                                                                                                                                                                                                                                                                                                                                                                                                                                                                                                                                                                                                                                                                                                                                                                                                                                                                                                                                                                                                                                                                                                                                                                                                                                                                                                                                                                                                                                                                                                                                                                                                                                                                                                                                                                                                                                                                                                                                                                                                                                                                                                                                                                   |                                                                     |                                                                                                            |
|                                                                                      | A1<br>I-107               |                                                                                                                                                                                                                                                                                                                                                                                                                                                                                                                                                                                                                                                                                                                                                                                                                                                                                                                                                                                                                                                                                                                                                                                                                                                                                                                                                                                                                                                                                                                                                                                                                                                                                                                                                                                                                                                                                                                                                                                                                                                                                                                                                                                                                                                            | A1<br>I-106                                                         |                                                                                                            |
|                                                                                      |                           |                                                                                                                                                                                                                                                                                                                                                                                                                                                                                                                                                                                                                                                                                                                                                                                                                                                                                                                                                                                                                                                                                                                                                                                                                                                                                                                                                                                                                                                                                                                                                                                                                                                                                                                                                                                                                                                                                                                                                                                                                                                                                                                                                                                                                                                            |                                                                     |                                                                                                            |
|                                                                                      | PBX<br>028                | KING STUDIO<br>117<br>119<br>SEE TYPICA. ROOM TYPES FOR<br>SEE TYPICA. ROOM TYPES FOR TYPICA. ROOM TYPES FOR TYPES FOR TYPES FOR TYPICA. ROOM TYPES FOR TYPES FO | ROOM FINISH PLANS                                                   | KING ONE<br>BEDROOM<br>129<br>STAIR 2<br>052<br>052<br>052<br>052<br>052<br>052<br>052<br>052<br>052<br>05 |
|                                                                                      |                           | 3<br> -105                                                                                                                                                                                                                                                                                                                                                                                                                                                                                                                                                                                                                                                                                                                                                                                                                                                                                                                                                                                                                                                                                                                                                                                                                                                                                                                                                                                                                                                                                                                                                                                                                                                                                                                                                                                                                                                                                                                                                                                                                                                                                                                                                                                                                                                 |                                                                     |                                                                                                            |
| POOL MECHANICA                                                                       | FIRE PUMP                 |                                                                                                                                                                                                                                                                                                                                                                                                                                                                                                                                                                                                                                                                                                                                                                                                                                                                                                                                                                                                                                                                                                                                                                                                                                                                                                                                                                                                                                                                                                                                                                                                                                                                                                                                                                                                                                                                                                                                                                                                                                                                                                                                                                                                                                                            |                                                                     | A1<br>I-111                                                                                                |