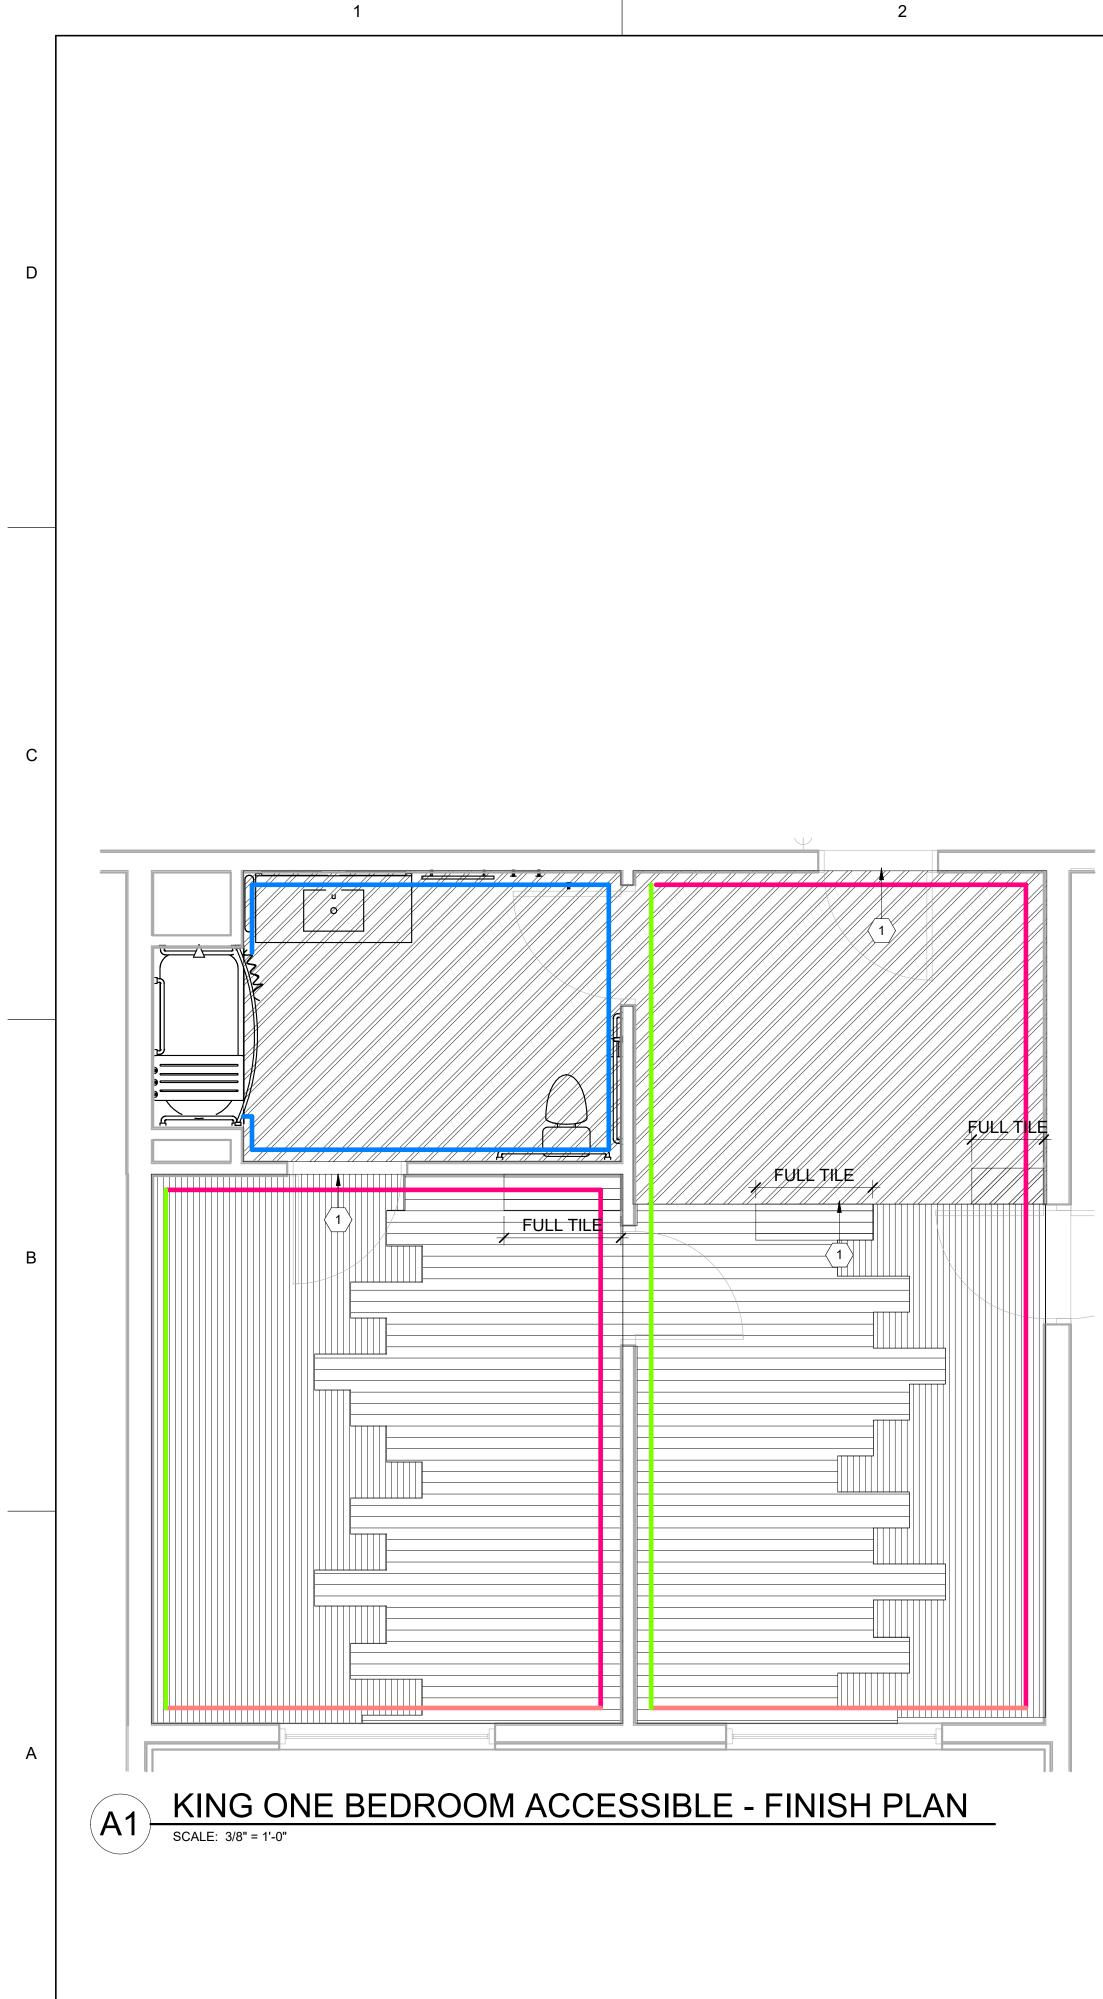

|                                                                                      |                           |                                                                                                                                                                                                                                                                                                                                                                                                                                                                                                                                                                                                                                                                                                                                                                                                                                                                                                                                                                                                                                                                                                                                                                                                                                                                                                                                                                                                                                                                                                                                                                                                                                                                                                                                                                                                                                                                                                                                                                                                                                                                                                                                                                                                                                                            | Т                                                                   | 5                                                                                                          |
|--------------------------------------------------------------------------------------|---------------------------|------------------------------------------------------------------------------------------------------------------------------------------------------------------------------------------------------------------------------------------------------------------------------------------------------------------------------------------------------------------------------------------------------------------------------------------------------------------------------------------------------------------------------------------------------------------------------------------------------------------------------------------------------------------------------------------------------------------------------------------------------------------------------------------------------------------------------------------------------------------------------------------------------------------------------------------------------------------------------------------------------------------------------------------------------------------------------------------------------------------------------------------------------------------------------------------------------------------------------------------------------------------------------------------------------------------------------------------------------------------------------------------------------------------------------------------------------------------------------------------------------------------------------------------------------------------------------------------------------------------------------------------------------------------------------------------------------------------------------------------------------------------------------------------------------------------------------------------------------------------------------------------------------------------------------------------------------------------------------------------------------------------------------------------------------------------------------------------------------------------------------------------------------------------------------------------------------------------------------------------------------------|---------------------------------------------------------------------|------------------------------------------------------------------------------------------------------------|
|                                                                                      |                           |                                                                                                                                                                                                                                                                                                                                                                                                                                                                                                                                                                                                                                                                                                                                                                                                                                                                                                                                                                                                                                                                                                                                                                                                                                                                                                                                                                                                                                                                                                                                                                                                                                                                                                                                                                                                                                                                                                                                                                                                                                                                                                                                                                                                                                                            |                                                                     |                                                                                                            |
| GENERAL NOTES:                                                                       |                           | Γ                                                                                                                                                                                                                                                                                                                                                                                                                                                                                                                                                                                                                                                                                                                                                                                                                                                                                                                                                                                                                                                                                                                                                                                                                                                                                                                                                                                                                                                                                                                                                                                                                                                                                                                                                                                                                                                                                                                                                                                                                                                                                                                                                                                                                                                          | PUBLIC SPACE FINISH PLAN LEGEND                                     |                                                                                                            |
| 1. ALL PUBLIC AREAS<br>RECEIVEING PFT-400 TO                                         | FRP     P-800             | FULL HEIGHT FRP PANELS, COLOR: WHITE<br>GENERAL PAINT @ BOH                                                                                                                                                                                                                                                                                                                                                                                                                                                                                                                                                                                                                                                                                                                                                                                                                                                                                                                                                                                                                                                                                                                                                                                                                                                                                                                                                                                                                                                                                                                                                                                                                                                                                                                                                                                                                                                                                                                                                                                                                                                                                                                                                                                                | CPT-300 CARPET TILE @ GUEST CORRIDORS                               | SC SEALED CONCRETE - CLEAR COAT                                                                            |
| RECEIVE RB-400,<br>RUBBER WALL BASE.<br>2. PUBLIC RESTROOMS<br>TO RECEIVE PTB-400,   | P-801                     | GENERAL PAINT @ BOH BREAKROOM                                                                                                                                                                                                                                                                                                                                                                                                                                                                                                                                                                                                                                                                                                                                                                                                                                                                                                                                                                                                                                                                                                                                                                                                                                                                                                                                                                                                                                                                                                                                                                                                                                                                                                                                                                                                                                                                                                                                                                                                                                                                                                                                                                                                                              |                                                                     | LVT-800 LVT @ EMPLOYEE BOH                                                                                 |
| TILE BASE.<br>3. FITNESS ROOM TO<br>RECEIVE RB-700,                                  | PWT-400                   | WALL TILE @ LOBBY COLUMNS                                                                                                                                                                                                                                                                                                                                                                                                                                                                                                                                                                                                                                                                                                                                                                                                                                                                                                                                                                                                                                                                                                                                                                                                                                                                                                                                                                                                                                                                                                                                                                                                                                                                                                                                                                                                                                                                                                                                                                                                                                                                                                                                                                                                                                  | CPT-12.ALT CARPET TILE @ BOH OFFICES                                | T-13 QUARRY TILE @ FOOD PREP                                                                               |
| <ul><li>RUBBER WALL BASE.</li><li>4. BOH AREAS TO<br/>RECEIVE RB-800, COVE</li></ul> | PWT-600                   | WALL TILE @ PUBLIC RESTROOM WET WALLS<br>GENERAL WALLCOVERING @ CORRIDORS                                                                                                                                                                                                                                                                                                                                                                                                                                                                                                                                                                                                                                                                                                                                                                                                                                                                                                                                                                                                                                                                                                                                                                                                                                                                                                                                                                                                                                                                                                                                                                                                                                                                                                                                                                                                                                                                                                                                                                                                                                                                                                                                                                                  | CPT-12 BROADLOOM CARPET @ STAIRS                                    | RBF-700 RUBBER FLOORING @ FITNESS                                                                          |
| BASE.<br>5. CORRIDORS TO<br>RECEIVE RB-300 RUBBER                                    | <b></b> VWC-301           | ACCENT WALLCOVERING @ FIRST FLOOR ELEV. LOBBY                                                                                                                                                                                                                                                                                                                                                                                                                                                                                                                                                                                                                                                                                                                                                                                                                                                                                                                                                                                                                                                                                                                                                                                                                                                                                                                                                                                                                                                                                                                                                                                                                                                                                                                                                                                                                                                                                                                                                                                                                                                                                                                                                                                                              | - /// /// PFT-300 GENERAL FLOOR TILE @ ELEV. LOBBY                  |                                                                                                            |
| WALL BASE<br>6. REFERENCE SHEETS<br>I-106 THROUGH I-113<br>FOR GUESTROOM AND         | VWC-302                   | ACCENT WALLCOVERING @ UPPER FLOOR ELEV. LOBBY                                                                                                                                                                                                                                                                                                                                                                                                                                                                                                                                                                                                                                                                                                                                                                                                                                                                                                                                                                                                                                                                                                                                                                                                                                                                                                                                                                                                                                                                                                                                                                                                                                                                                                                                                                                                                                                                                                                                                                                                                                                                                                                                                                                                              |                                                                     | GC TO INSTALL FLOORING TRANSITION TR-100 -                                                                 |
| GUEST BATH FINISHES.<br>7. ALL 90 DEGREE                                             | <b>— — —</b> VWC-400      |                                                                                                                                                                                                                                                                                                                                                                                                                                                                                                                                                                                                                                                                                                                                                                                                                                                                                                                                                                                                                                                                                                                                                                                                                                                                                                                                                                                                                                                                                                                                                                                                                                                                                                                                                                                                                                                                                                                                                                                                                                                                                                                                                                                                                                                            | '   '   '   '   '   '   ' PFT-301 FLOOR TILE @ UPPER FLOOR ELEV. LO | DBBY     1     SCHLUTER SHEINE ANODIZED ALUMINUM FINISH.                                                   |
| OUTSIDE CORNERS IN<br>LOBBY FINISHED IN<br>WALLCOVERING TO                           | VWC-401           VWC-402 | ACCENT WALLCOVERING @ HYDRATION AND<br>CAFFEINATION STATION<br>ACCENT WALLCOVERING @ VESTIBULE                                                                                                                                                                                                                                                                                                                                                                                                                                                                                                                                                                                                                                                                                                                                                                                                                                                                                                                                                                                                                                                                                                                                                                                                                                                                                                                                                                                                                                                                                                                                                                                                                                                                                                                                                                                                                                                                                                                                                                                                                                                                                                                                                             | PFT-400 GENERAL FLOOR TILE @ LOBBY                                  | GC TO SUPPLY AND INSTALL SCHLUTER RONDEC<br>2 GRAPHITE - ANODIZED ALUMINUM FINISH AT ALL                   |
| RECEIVE CG-401<br>CORNERGUARDS.<br>8. ALL 90 DEGREE OUTSIDE                          | •••••• VWC-403            | ACCENT WALLCOVERING @ VESTIBULE                                                                                                                                                                                                                                                                                                                                                                                                                                                                                                                                                                                                                                                                                                                                                                                                                                                                                                                                                                                                                                                                                                                                                                                                                                                                                                                                                                                                                                                                                                                                                                                                                                                                                                                                                                                                                                                                                                                                                                                                                                                                                                                                                                                                                            |                                                                     | OUTSIDE CORNERS.                                                                                           |
| CORNERS IN CORRIDOR<br>FINISHED IN                                                   | VWC-600                   | GENERAL WALLCOVERING @ PUBLIC RESTROOM                                                                                                                                                                                                                                                                                                                                                                                                                                                                                                                                                                                                                                                                                                                                                                                                                                                                                                                                                                                                                                                                                                                                                                                                                                                                                                                                                                                                                                                                                                                                                                                                                                                                                                                                                                                                                                                                                                                                                                                                                                                                                                                                                                                                                     | PFT-401 ACCENT FLOOR TILE @ LOBBY                                   |                                                                                                            |
| WALLCOVERING TO<br>RECEIVE CG-300<br>CORNERGUARDS.                                   | VWC-800                   | ACCENT WALLCOVERING @ BOH BREAKROOM                                                                                                                                                                                                                                                                                                                                                                                                                                                                                                                                                                                                                                                                                                                                                                                                                                                                                                                                                                                                                                                                                                                                                                                                                                                                                                                                                                                                                                                                                                                                                                                                                                                                                                                                                                                                                                                                                                                                                                                                                                                                                                                                                                                                                        | * * * * *     PFT-600     FLOOR TILE @ PUBLIC RESTROOM              |                                                                                                            |
|                                                                                      | VWC-801                   | GENERAL WALLCOVERING @ BOH                                                                                                                                                                                                                                                                                                                                                                                                                                                                                                                                                                                                                                                                                                                                                                                                                                                                                                                                                                                                                                                                                                                                                                                                                                                                                                                                                                                                                                                                                                                                                                                                                                                                                                                                                                                                                                                                                                                                                                                                                                                                                                                                                                                                                                 | PFT-700 FLOOR TILE @ GUEST LAUNDRY                                  |                                                                                                            |
|                                                                                      |                           | WALL PROTECTION @ RECEPTION & MARKET                                                                                                                                                                                                                                                                                                                                                                                                                                                                                                                                                                                                                                                                                                                                                                                                                                                                                                                                                                                                                                                                                                                                                                                                                                                                                                                                                                                                                                                                                                                                                                                                                                                                                                                                                                                                                                                                                                                                                                                                                                                                                                                                                                                                                       |                                                                     |                                                                                                            |
|                                                                                      | WP-10/<br>FILM-01         | WALL PROTECTION & GLASS FILM @ RECEPTION                                                                                                                                                                                                                                                                                                                                                                                                                                                                                                                                                                                                                                                                                                                                                                                                                                                                                                                                                                                                                                                                                                                                                                                                                                                                                                                                                                                                                                                                                                                                                                                                                                                                                                                                                                                                                                                                                                                                                                                                                                                                                                                                                                                                                   |                                                                     |                                                                                                            |
|                                                                                      | A1<br>I-107               |                                                                                                                                                                                                                                                                                                                                                                                                                                                                                                                                                                                                                                                                                                                                                                                                                                                                                                                                                                                                                                                                                                                                                                                                                                                                                                                                                                                                                                                                                                                                                                                                                                                                                                                                                                                                                                                                                                                                                                                                                                                                                                                                                                                                                                                            | A1<br>I-106                                                         |                                                                                                            |
|                                                                                      |                           |                                                                                                                                                                                                                                                                                                                                                                                                                                                                                                                                                                                                                                                                                                                                                                                                                                                                                                                                                                                                                                                                                                                                                                                                                                                                                                                                                                                                                                                                                                                                                                                                                                                                                                                                                                                                                                                                                                                                                                                                                                                                                                                                                                                                                                                            |                                                                     |                                                                                                            |
|                                                                                      | PBX<br>028                | KING STUDIO<br>117<br>119<br>SEE TYPICA. ROOM TYPES FOR<br>SEE TYPICA. ROOM TYPES FOR TYPICA. ROOM TYPES FOR TYPES FOR TYPES FOR TYPICA. ROOM TYPES FOR TYPES FO | ROOM FINISH PLANS                                                   | KING ONE<br>BEDROOM<br>129<br>STAIR 2<br>052<br>052<br>052<br>052<br>052<br>052<br>052<br>052<br>052<br>05 |
|                                                                                      |                           | 3<br> -105                                                                                                                                                                                                                                                                                                                                                                                                                                                                                                                                                                                                                                                                                                                                                                                                                                                                                                                                                                                                                                                                                                                                                                                                                                                                                                                                                                                                                                                                                                                                                                                                                                                                                                                                                                                                                                                                                                                                                                                                                                                                                                                                                                                                                                                 |                                                                     |                                                                                                            |
| POOL MECHANICA                                                                       | FIRE PUMP                 |                                                                                                                                                                                                                                                                                                                                                                                                                                                                                                                                                                                                                                                                                                                                                                                                                                                                                                                                                                                                                                                                                                                                                                                                                                                                                                                                                                                                                                                                                                                                                                                                                                                                                                                                                                                                                                                                                                                                                                                                                                                                                                                                                                                                                                                            |                                                                     | A1<br>I-111                                                                                                |

| 2 |  |
|---|--|
| 3 |  |

|                                                                                                                                                                                                                                                                                                                                                     | PUBLIC SPACE FINISH PLAN LEGEND |                   |                                                          |                                         |            |                                      |                                                                                           |                                                                                                            |                              |
|-----------------------------------------------------------------------------------------------------------------------------------------------------------------------------------------------------------------------------------------------------------------------------------------------------------------------------------------------------|---------------------------------|-------------------|----------------------------------------------------------|-----------------------------------------|------------|--------------------------------------|-------------------------------------------------------------------------------------------|------------------------------------------------------------------------------------------------------------|------------------------------|
| GENERAL NOTES:<br>1. ALL PUBLIC AREAS                                                                                                                                                                                                                                                                                                               |                                 | FRP               | FULL HEIGHT FRP PANELS, COLOR: WHITE                     |                                         | CPT-300    | CARPET TILE @ GUEST CORRIDORS        |                                                                                           | SC                                                                                                         | SEALED CONCRETE - CLEAR COAT |
| RECEIVEING PFT-400 TO<br>RECEIVE RB-400,                                                                                                                                                                                                                                                                                                            |                                 | P-800             | GENERAL PAINT @ BOH                                      |                                         | ×<br>      |                                      |                                                                                           |                                                                                                            |                              |
| RUBBER WALL BASE.<br>2. PUBLIC RESTROOMS<br>TO RECEIVE PTB-400,<br>TILE BASE.<br>3. FITNESS ROOM TO<br>RECEIVE RB-700,<br>RUBBER WALL BASE.<br>4. BOH AREAS TO<br>RECEIVE RB-800, COVE<br>BASE.<br>5. CORRIDORS TO<br>RECEIVE RB-300 RUBBER<br>WALL BASE<br>6. REFERENCE SHEETS<br>I-106 THROUGH I-113<br>FOR GUESTROOM AND<br>GUEST BATH FINISHES. |                                 | P-801             | GENERAL PAINT @ BOH BREAKROOM                            | <br>        =                           | CPT-400    | CARPET TILE INSET @ FRONT DESK       |                                                                                           | LVT-800                                                                                                    | LVT @ EMPLOYEE BOH           |
|                                                                                                                                                                                                                                                                                                                                                     |                                 | PWT-400           | WALL TILE @ LOBBY COLUMNS                                |                                         | CPT-12.ALT | CARPET TILE @ BOH OFFICES            |                                                                                           | T-13                                                                                                       | QUARRY TILE @ FOOD PREP      |
|                                                                                                                                                                                                                                                                                                                                                     |                                 | PWT-600           | WALL TILE @ PUBLIC RESTROOM WET WALLS                    |                                         |            |                                      |                                                                                           |                                                                                                            |                              |
|                                                                                                                                                                                                                                                                                                                                                     |                                 | VWC-300           | GENERAL WALLCOVERING @ CORRIDORS                         |                                         | CPT-12     | BROADLOOM CARPET @ STAIRS            |                                                                                           | RBF-700                                                                                                    | RUBBER FLOORING @ FITNESS    |
|                                                                                                                                                                                                                                                                                                                                                     |                                 | VWC-301           | ACCENT WALLCOVERING @ FIRST FLOOR ELEV. LOBBY            |                                         | PFT-300    | GENERAL FLOOR TILE @ ELEV. LOBBY     |                                                                                           |                                                                                                            |                              |
|                                                                                                                                                                                                                                                                                                                                                     |                                 | VWC-302           | ACCENT WALLCOVERING @ UPPER FLOOR ELEV. LOBBY            |                                         | 111-500    |                                      |                                                                                           |                                                                                                            |                              |
|                                                                                                                                                                                                                                                                                                                                                     |                                 | VWC-400           | GENERAL WALLCOVERING @ LOBBY & FITNESS                   |                                         | PFT-301    | FLOOR TILE @ UPPER FLOOR ELEV. LOBBY | 1 GC TO INSTALL FLOORING TRANSITION TR-100 -<br>SCHLUTER SHEINE ANODIZED ALUMINUM FINISH. |                                                                                                            |                              |
| 7. ALL 90 DEGREE<br>DUTSIDE CORNERS IN<br>_OBBY FINISHED IN                                                                                                                                                                                                                                                                                         |                                 | VWC-401           | ACCENT WALLCOVERING @ HYDRATION AND CAFFEINATION STATION |                                         |            | GENERAL FLOOR TILE @ LOBBY           | 2                                                                                         | GC TO SUPPLY AND INSTALL SCHLUTER RONDEC<br>GRAPHITE - ANODIZED ALUMINUM FINISH AT ALL<br>OUTSIDE CORNERS. |                              |
| WALLCOVERING TO<br>RECEIVE CG-401                                                                                                                                                                                                                                                                                                                   |                                 | VWC-402           | ACCENT WALLCOVERING @ VESTIBULE                          |                                         | PFT-400    |                                      |                                                                                           |                                                                                                            |                              |
| CORNERGUARDS.<br>8. ALL 90 DEGREE OUTSIDE                                                                                                                                                                                                                                                                                                           |                                 | VWC-403           | ACCENT WALLCOVERING @ SERVING                            |                                         | PFT-401    | ACCENT FLOOR TILE @ LOBBY            |                                                                                           |                                                                                                            |                              |
| CORNERS IN CORRIDOR<br>FINISHED IN<br>WALLCOVERING TO                                                                                                                                                                                                                                                                                               |                                 | VWC-600           | GENERAL WALLCOVERING @ PUBLIC RESTROOM                   | * * * * *                               |            |                                      |                                                                                           |                                                                                                            |                              |
| RECEIVE CG-300<br>CORNERGUARDS.                                                                                                                                                                                                                                                                                                                     |                                 | VWC-800           | ACCENT WALLCOVERING @ BOH BREAKROOM                      | * * * * *                               | PFT-600    | FLOOR TILE @ PUBLIC RESTROOM         |                                                                                           |                                                                                                            |                              |
|                                                                                                                                                                                                                                                                                                                                                     |                                 | VWC-801           | GENERAL WALLCOVERING @ BOH                               |                                         | PFT-700    | FLOOR TILE @ GUEST LAUNDRY           |                                                                                           |                                                                                                            |                              |
|                                                                                                                                                                                                                                                                                                                                                     |                                 | WP-10             | WALL PROTECTION @ RECEPTION & MARKET                     | 000000000000000000000000000000000000000 | 7          |                                      |                                                                                           |                                                                                                            |                              |
|                                                                                                                                                                                                                                                                                                                                                     |                                 | WP-10/<br>FILM-01 | WALL PROTECTION & GLASS FILM @ RECEPTION                 |                                         |            |                                      |                                                                                           |                                                                                                            |                              |

| ~  |  |
|----|--|
| בי |  |
| .) |  |
| ~  |  |

4

|                                                                                                                              |                       |                                                             | PUBLIC                                       | SPACE FIN   | ISH PLAN LEGEND                      |                        |                                          |                                                                         |
|------------------------------------------------------------------------------------------------------------------------------|-----------------------|-------------------------------------------------------------|----------------------------------------------|-------------|--------------------------------------|------------------------|------------------------------------------|-------------------------------------------------------------------------|
| ALL PUBLIC AREAS<br>RECEIVEING PFT-400 TO<br>RECEIVE RB-400,<br>RUBBER WALL BASE.<br>PUBLIC RESTROOMS<br>TO RECEIVE PTB-400, | <br>FRP               | FULL HEIGHT FRP PANELS, COLOR: WHITE                        |                                              | СРТ-300     | CARPET TILE @ GUEST CORRIDORS        |                        | SC                                       | SEALED CONCRETE - CLEAR COAT                                            |
|                                                                                                                              | <br>P-800             | GENERAL PAINT @ BOH                                         |                                              |             | م<br>                                |                        |                                          |                                                                         |
|                                                                                                                              | <br>P-801             | GENERAL PAINT @ BOH BREAKROOM                               | _      <br>                                  | CPT-400     | CARPET TILE INSET @ FRONT DESK       |                        | LVT-800                                  | LVT @ EMPLOYEE BOH                                                      |
| ILE BASE.<br>ITNESS ROOM TO                                                                                                  | <br>PWT-400           | WALL TILE @ LOBBY COLUMNS                                   |                                              | CPT-12.ALT  | CARPET TILE @ BOH OFFICES            |                        | T-13                                     | QUARRY TILE @ FOOD PREP                                                 |
| ECEIVE RB-700,<br>UBBER WALL BASE.                                                                                           | <br>PWT-600           | WALL TILE @ PUBLIC RESTROOM WET WALLS                       |                                              |             |                                      |                        |                                          |                                                                         |
| BOH AREAS TO<br>RECEIVE RB-800, COVE<br>BASE.                                                                                | <br>VWC-300           | GENERAL WALLCOVERING @ CORRIDORS                            |                                              | CPT-12      | BROADLOOM CARPET @ STAIRS            |                        | RBF-700                                  | RUBBER FLOORING @ FITNESS                                               |
| CORRIDORS TO<br>EIVE RB-300 RUBBER                                                                                           | <br>VWC-301           | ACCENT WALLCOVERING @ FIRST FLOOR ELEV. LOBBY               |                                              | PFT-300 GEN | GENERAL FLOOR TILE @ ELEV. LOBBY     |                        |                                          |                                                                         |
| L BASE<br>REFERENCE SHEETS                                                                                                   | <br>VWC-302           | ACCENT WALLCOVERING @ UPPER FLOOR ELEV. LOBBY               |                                              |             |                                      |                        | KEYED NOTES                              |                                                                         |
| I-106 THROUGH I-113<br>FOR GUESTROOM AND<br>GUEST BATH FINISHES.                                                             | <br>VWC-400           | GENERAL WALLCOVERING @ LOBBY & FITNESS                      |                                              | PFT-301     | FLOOR TILE @ UPPER FLOOR ELEV. LOBBY | 1                      |                                          | TALL FLOORING TRANSITION TR-100 -<br>R SHEINE ANODIZED ALUMINUM FINISH. |
| ALL 90 DEGREE<br>SIDE CORNERS IN                                                                                             | <br>VWC-401           | ACCENT WALLCOVERING @ HYDRATION AND<br>CAFFEINATION STATION |                                              |             | GENERAL FLOOR TILE @ LOBBY           |                        | GC TO SUPPLY AND INSTALL SCHLUTER RONDEC |                                                                         |
| BY FINISHED IN<br>LCOVERING TO<br>EIVE CG-401                                                                                | <br>VWC-402           | ACCENT WALLCOVERING @ VESTIBULE                             |                                              | PFT-400     |                                      |                        |                                          | - ANODIZED ALUMINUM FINISH AT ALL                                       |
| RNERGUARDS.<br>ALL 90 DEGREE OUTSIDE<br>RNERS IN CORRIDOR<br>IISHED IN<br>ALLCOVERING TO                                     | <br>VWC-403           | ACCENT WALLCOVERING @ SERVING                               |                                              | PFT-401     | ACCENT FLOOR TILE @ LOBBY            |                        |                                          |                                                                         |
|                                                                                                                              | <br>VWC-600           | GENERAL WALLCOVERING @ PUBLIC RESTROOM                      | * * * * *                                    |             |                                      |                        |                                          |                                                                         |
| EIVE CG-300<br>RNERGUARDS.                                                                                                   | <br>VWC-800           | ACCENT WALLCOVERING @ BOH BREAKROOM                         | * * * * *                                    | PFT-600     | FLOOR TILE @ PUBLIC RESTROOM         |                        |                                          |                                                                         |
|                                                                                                                              | <br>VWC-801           | GENERAL WALLCOVERING @ BOH                                  |                                              | PFT-700     | FLOOR TILE @ GUEST LAUNDRY           | R TILE @ GUEST LAUNDRY |                                          |                                                                         |
|                                                                                                                              | <br>WP-10             | WALL PROTECTION @ RECEPTION & MARKET                        | <u>,                                    </u> | d           |                                      |                        |                                          |                                                                         |
|                                                                                                                              | <br>WP-10/<br>FILM-01 | WALL PROTECTION & GLASS FILM @ RECEPTION                    |                                              |             |                                      |                        |                                          |                                                                         |