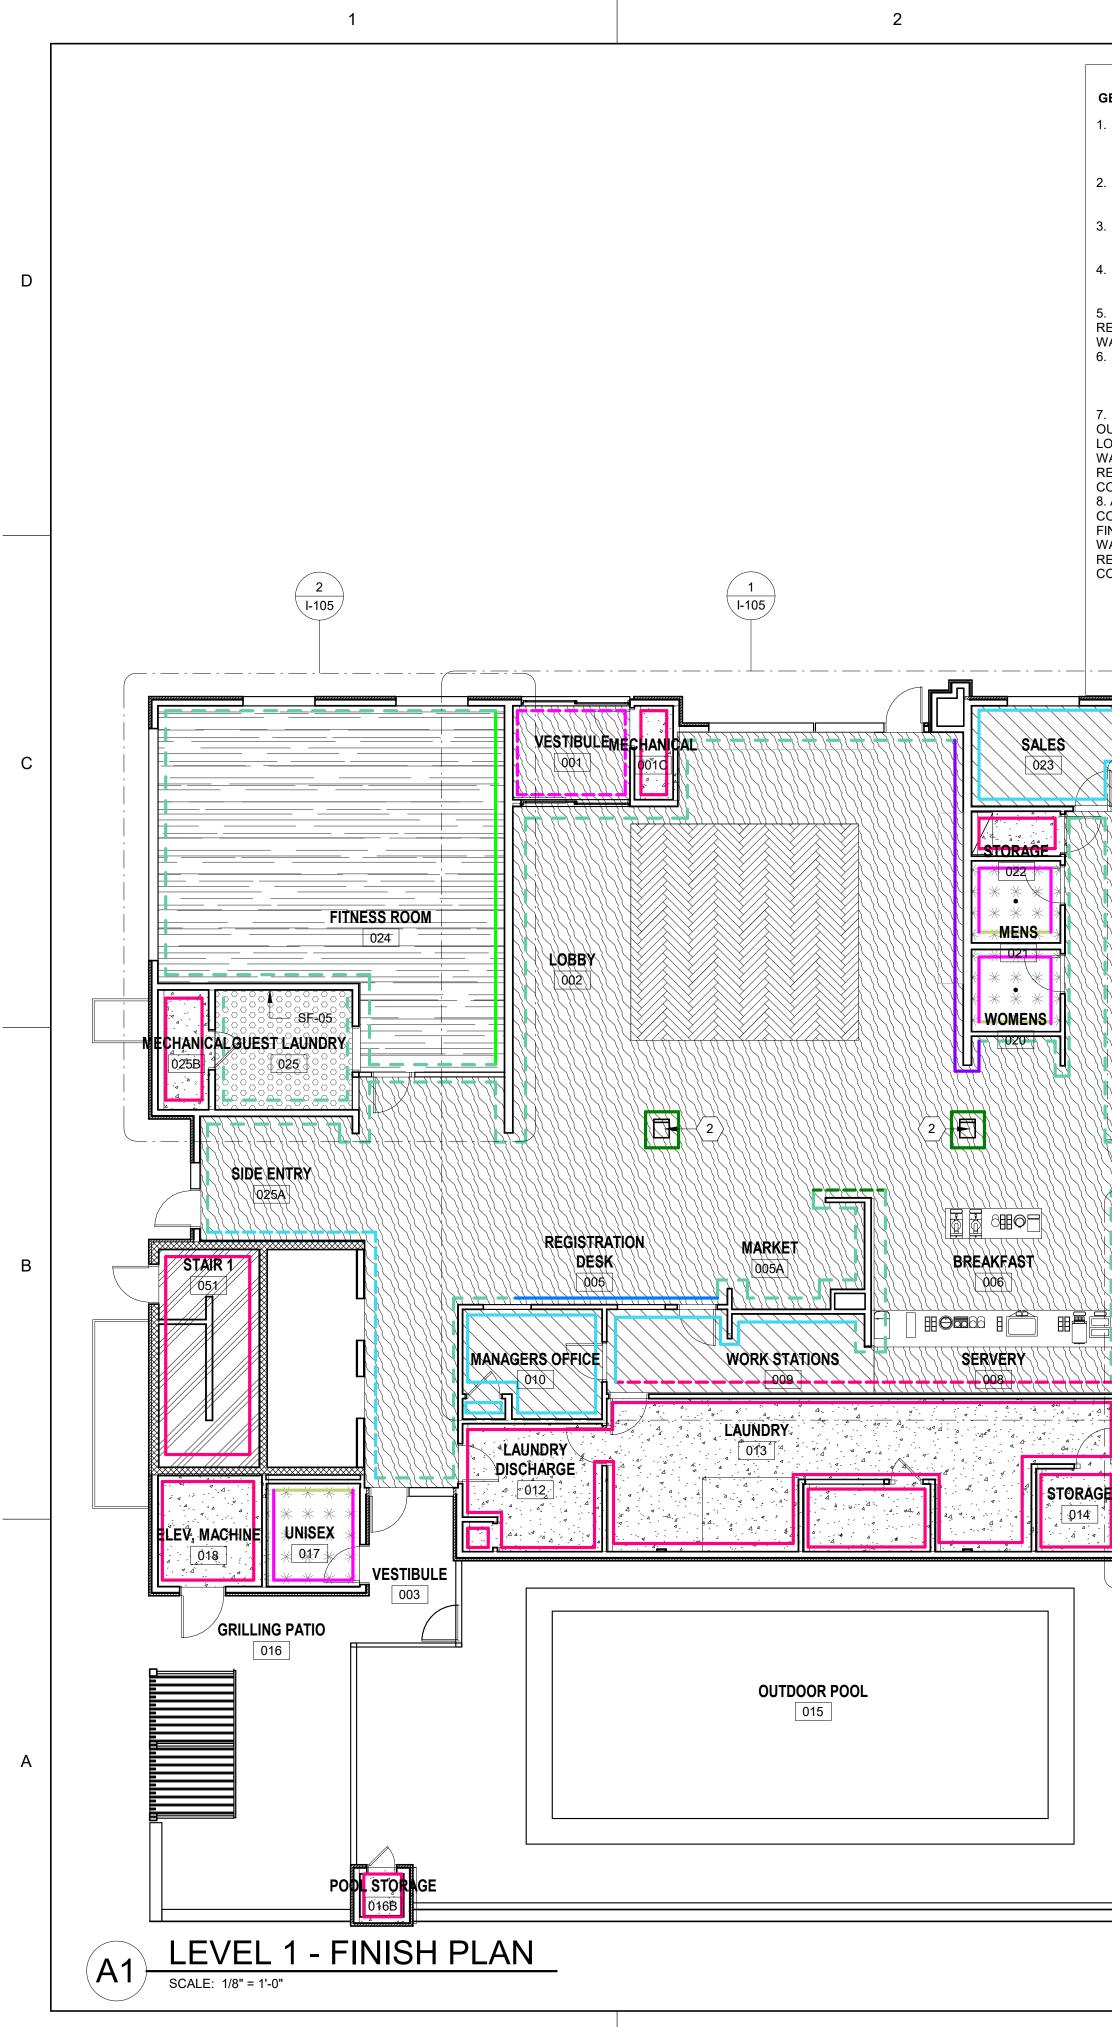

|                                                                                      |                           |                                                                                                                                                                                                                                                                                                                                                                                                                                                                                                                                                                                                                                                                                                                                                                                                                                                                                                                                                                                                                                                                                                                                                                                                                                                                                                                                                                                                                                                                                                                                                                                                                                                                                                                                                                                                                                                                                                                                                                                                                                                                                                                                                                                                                                                            | Т                                                                   | 5                                                                                                          |
|--------------------------------------------------------------------------------------|---------------------------|------------------------------------------------------------------------------------------------------------------------------------------------------------------------------------------------------------------------------------------------------------------------------------------------------------------------------------------------------------------------------------------------------------------------------------------------------------------------------------------------------------------------------------------------------------------------------------------------------------------------------------------------------------------------------------------------------------------------------------------------------------------------------------------------------------------------------------------------------------------------------------------------------------------------------------------------------------------------------------------------------------------------------------------------------------------------------------------------------------------------------------------------------------------------------------------------------------------------------------------------------------------------------------------------------------------------------------------------------------------------------------------------------------------------------------------------------------------------------------------------------------------------------------------------------------------------------------------------------------------------------------------------------------------------------------------------------------------------------------------------------------------------------------------------------------------------------------------------------------------------------------------------------------------------------------------------------------------------------------------------------------------------------------------------------------------------------------------------------------------------------------------------------------------------------------------------------------------------------------------------------------|---------------------------------------------------------------------|------------------------------------------------------------------------------------------------------------|
|                                                                                      |                           |                                                                                                                                                                                                                                                                                                                                                                                                                                                                                                                                                                                                                                                                                                                                                                                                                                                                                                                                                                                                                                                                                                                                                                                                                                                                                                                                                                                                                                                                                                                                                                                                                                                                                                                                                                                                                                                                                                                                                                                                                                                                                                                                                                                                                                                            |                                                                     |                                                                                                            |
| GENERAL NOTES:                                                                       |                           | Γ                                                                                                                                                                                                                                                                                                                                                                                                                                                                                                                                                                                                                                                                                                                                                                                                                                                                                                                                                                                                                                                                                                                                                                                                                                                                                                                                                                                                                                                                                                                                                                                                                                                                                                                                                                                                                                                                                                                                                                                                                                                                                                                                                                                                                                                          | PUBLIC SPACE FINISH PLAN LEGEND                                     |                                                                                                            |
| 1. ALL PUBLIC AREAS<br>RECEIVEING PFT-400 TO                                         | FRP     P-800             | FULL HEIGHT FRP PANELS, COLOR: WHITE<br>GENERAL PAINT @ BOH                                                                                                                                                                                                                                                                                                                                                                                                                                                                                                                                                                                                                                                                                                                                                                                                                                                                                                                                                                                                                                                                                                                                                                                                                                                                                                                                                                                                                                                                                                                                                                                                                                                                                                                                                                                                                                                                                                                                                                                                                                                                                                                                                                                                | CPT-300 CARPET TILE @ GUEST CORRIDORS                               | SC SEALED CONCRETE - CLEAR COAT                                                                            |
| RECEIVE RB-400,<br>RUBBER WALL BASE.<br>2. PUBLIC RESTROOMS<br>TO RECEIVE PTB-400,   | P-801                     | GENERAL PAINT @ BOH BREAKROOM                                                                                                                                                                                                                                                                                                                                                                                                                                                                                                                                                                                                                                                                                                                                                                                                                                                                                                                                                                                                                                                                                                                                                                                                                                                                                                                                                                                                                                                                                                                                                                                                                                                                                                                                                                                                                                                                                                                                                                                                                                                                                                                                                                                                                              |                                                                     | LVT-800 LVT @ EMPLOYEE BOH                                                                                 |
| TILE BASE.<br>3. FITNESS ROOM TO<br>RECEIVE RB-700,                                  | PWT-400                   | WALL TILE @ LOBBY COLUMNS                                                                                                                                                                                                                                                                                                                                                                                                                                                                                                                                                                                                                                                                                                                                                                                                                                                                                                                                                                                                                                                                                                                                                                                                                                                                                                                                                                                                                                                                                                                                                                                                                                                                                                                                                                                                                                                                                                                                                                                                                                                                                                                                                                                                                                  | CPT-12.ALT CARPET TILE @ BOH OFFICES                                | T-13 QUARRY TILE @ FOOD PREP                                                                               |
| <ul><li>RUBBER WALL BASE.</li><li>4. BOH AREAS TO<br/>RECEIVE RB-800, COVE</li></ul> | PWT-600                   | WALL TILE @ PUBLIC RESTROOM WET WALLS<br>GENERAL WALLCOVERING @ CORRIDORS                                                                                                                                                                                                                                                                                                                                                                                                                                                                                                                                                                                                                                                                                                                                                                                                                                                                                                                                                                                                                                                                                                                                                                                                                                                                                                                                                                                                                                                                                                                                                                                                                                                                                                                                                                                                                                                                                                                                                                                                                                                                                                                                                                                  | CPT-12 BROADLOOM CARPET @ STAIRS                                    | RBF-700 RUBBER FLOORING @ FITNESS                                                                          |
| BASE.<br>5. CORRIDORS TO<br>RECEIVE RB-300 RUBBER                                    | <b></b> VWC-301           | ACCENT WALLCOVERING @ FIRST FLOOR ELEV. LOBBY                                                                                                                                                                                                                                                                                                                                                                                                                                                                                                                                                                                                                                                                                                                                                                                                                                                                                                                                                                                                                                                                                                                                                                                                                                                                                                                                                                                                                                                                                                                                                                                                                                                                                                                                                                                                                                                                                                                                                                                                                                                                                                                                                                                                              | - /// /// PFT-300 GENERAL FLOOR TILE @ ELEV. LOBBY                  |                                                                                                            |
| WALL BASE<br>6. REFERENCE SHEETS<br>I-106 THROUGH I-113<br>FOR GUESTROOM AND         | VWC-302                   | ACCENT WALLCOVERING @ UPPER FLOOR ELEV. LOBBY                                                                                                                                                                                                                                                                                                                                                                                                                                                                                                                                                                                                                                                                                                                                                                                                                                                                                                                                                                                                                                                                                                                                                                                                                                                                                                                                                                                                                                                                                                                                                                                                                                                                                                                                                                                                                                                                                                                                                                                                                                                                                                                                                                                                              |                                                                     | GC TO INSTALL FLOORING TRANSITION TR-100 -                                                                 |
| GUEST BATH FINISHES.<br>7. ALL 90 DEGREE                                             | <b>— — —</b> VWC-400      |                                                                                                                                                                                                                                                                                                                                                                                                                                                                                                                                                                                                                                                                                                                                                                                                                                                                                                                                                                                                                                                                                                                                                                                                                                                                                                                                                                                                                                                                                                                                                                                                                                                                                                                                                                                                                                                                                                                                                                                                                                                                                                                                                                                                                                                            | '   '   '   '   '   '   ' PFT-301 FLOOR TILE @ UPPER FLOOR ELEV. LO | DBBY     1     SCHLUTER SHEINE ANODIZED ALUMINUM FINISH.                                                   |
| OUTSIDE CORNERS IN<br>LOBBY FINISHED IN<br>WALLCOVERING TO                           | VWC-401           VWC-402 | ACCENT WALLCOVERING @ HYDRATION AND<br>CAFFEINATION STATION<br>ACCENT WALLCOVERING @ VESTIBULE                                                                                                                                                                                                                                                                                                                                                                                                                                                                                                                                                                                                                                                                                                                                                                                                                                                                                                                                                                                                                                                                                                                                                                                                                                                                                                                                                                                                                                                                                                                                                                                                                                                                                                                                                                                                                                                                                                                                                                                                                                                                                                                                                             | PFT-400 GENERAL FLOOR TILE @ LOBBY                                  | GC TO SUPPLY AND INSTALL SCHLUTER RONDEC<br>2 GRAPHITE - ANODIZED ALUMINUM FINISH AT ALL                   |
| RECEIVE CG-401<br>CORNERGUARDS.<br>8. ALL 90 DEGREE OUTSIDE                          | •••••• VWC-403            | ACCENT WALLCOVERING @ VESTIBULE                                                                                                                                                                                                                                                                                                                                                                                                                                                                                                                                                                                                                                                                                                                                                                                                                                                                                                                                                                                                                                                                                                                                                                                                                                                                                                                                                                                                                                                                                                                                                                                                                                                                                                                                                                                                                                                                                                                                                                                                                                                                                                                                                                                                                            |                                                                     | OUTSIDE CORNERS.                                                                                           |
| CORNERS IN CORRIDOR<br>FINISHED IN                                                   | VWC-600                   | GENERAL WALLCOVERING @ PUBLIC RESTROOM                                                                                                                                                                                                                                                                                                                                                                                                                                                                                                                                                                                                                                                                                                                                                                                                                                                                                                                                                                                                                                                                                                                                                                                                                                                                                                                                                                                                                                                                                                                                                                                                                                                                                                                                                                                                                                                                                                                                                                                                                                                                                                                                                                                                                     | PFT-401 ACCENT FLOOR TILE @ LOBBY                                   |                                                                                                            |
| WALLCOVERING TO<br>RECEIVE CG-300<br>CORNERGUARDS.                                   | VWC-800                   | ACCENT WALLCOVERING @ BOH BREAKROOM                                                                                                                                                                                                                                                                                                                                                                                                                                                                                                                                                                                                                                                                                                                                                                                                                                                                                                                                                                                                                                                                                                                                                                                                                                                                                                                                                                                                                                                                                                                                                                                                                                                                                                                                                                                                                                                                                                                                                                                                                                                                                                                                                                                                                        | * * * * *     PFT-600     FLOOR TILE @ PUBLIC RESTROOM              |                                                                                                            |
|                                                                                      | VWC-801                   | GENERAL WALLCOVERING @ BOH                                                                                                                                                                                                                                                                                                                                                                                                                                                                                                                                                                                                                                                                                                                                                                                                                                                                                                                                                                                                                                                                                                                                                                                                                                                                                                                                                                                                                                                                                                                                                                                                                                                                                                                                                                                                                                                                                                                                                                                                                                                                                                                                                                                                                                 | PFT-700 FLOOR TILE @ GUEST LAUNDRY                                  |                                                                                                            |
|                                                                                      |                           | WALL PROTECTION @ RECEPTION & MARKET                                                                                                                                                                                                                                                                                                                                                                                                                                                                                                                                                                                                                                                                                                                                                                                                                                                                                                                                                                                                                                                                                                                                                                                                                                                                                                                                                                                                                                                                                                                                                                                                                                                                                                                                                                                                                                                                                                                                                                                                                                                                                                                                                                                                                       |                                                                     |                                                                                                            |
|                                                                                      | WP-10/<br>FILM-01         | WALL PROTECTION & GLASS FILM @ RECEPTION                                                                                                                                                                                                                                                                                                                                                                                                                                                                                                                                                                                                                                                                                                                                                                                                                                                                                                                                                                                                                                                                                                                                                                                                                                                                                                                                                                                                                                                                                                                                                                                                                                                                                                                                                                                                                                                                                                                                                                                                                                                                                                                                                                                                                   |                                                                     |                                                                                                            |
|                                                                                      | A1<br>I-107               |                                                                                                                                                                                                                                                                                                                                                                                                                                                                                                                                                                                                                                                                                                                                                                                                                                                                                                                                                                                                                                                                                                                                                                                                                                                                                                                                                                                                                                                                                                                                                                                                                                                                                                                                                                                                                                                                                                                                                                                                                                                                                                                                                                                                                                                            | A1<br>I-106                                                         |                                                                                                            |
|                                                                                      |                           |                                                                                                                                                                                                                                                                                                                                                                                                                                                                                                                                                                                                                                                                                                                                                                                                                                                                                                                                                                                                                                                                                                                                                                                                                                                                                                                                                                                                                                                                                                                                                                                                                                                                                                                                                                                                                                                                                                                                                                                                                                                                                                                                                                                                                                                            |                                                                     |                                                                                                            |
|                                                                                      | PBX<br>028                | KING STUDIO<br>117<br>119<br>SEE TYPICA. ROOM TYPES FOR<br>SEE TYPICA. ROOM TYPES FOR TYPICA. ROOM TYPES FOR TYPES FOR TYPES FOR TYPICA. ROOM TYPES FOR TYPES FO | ROOM FINISH PLANS                                                   | KING ONE<br>BEDROOM<br>129<br>STAIR 2<br>052<br>052<br>052<br>052<br>052<br>052<br>052<br>052<br>052<br>05 |
|                                                                                      |                           | 3<br> -105                                                                                                                                                                                                                                                                                                                                                                                                                                                                                                                                                                                                                                                                                                                                                                                                                                                                                                                                                                                                                                                                                                                                                                                                                                                                                                                                                                                                                                                                                                                                                                                                                                                                                                                                                                                                                                                                                                                                                                                                                                                                                                                                                                                                                                                 |                                                                     |                                                                                                            |
| POOL MECHANICA                                                                       | FIRE PUMP                 |                                                                                                                                                                                                                                                                                                                                                                                                                                                                                                                                                                                                                                                                                                                                                                                                                                                                                                                                                                                                                                                                                                                                                                                                                                                                                                                                                                                                                                                                                                                                                                                                                                                                                                                                                                                                                                                                                                                                                                                                                                                                                                                                                                                                                                                            |                                                                     | A1<br>I-111                                                                                                |