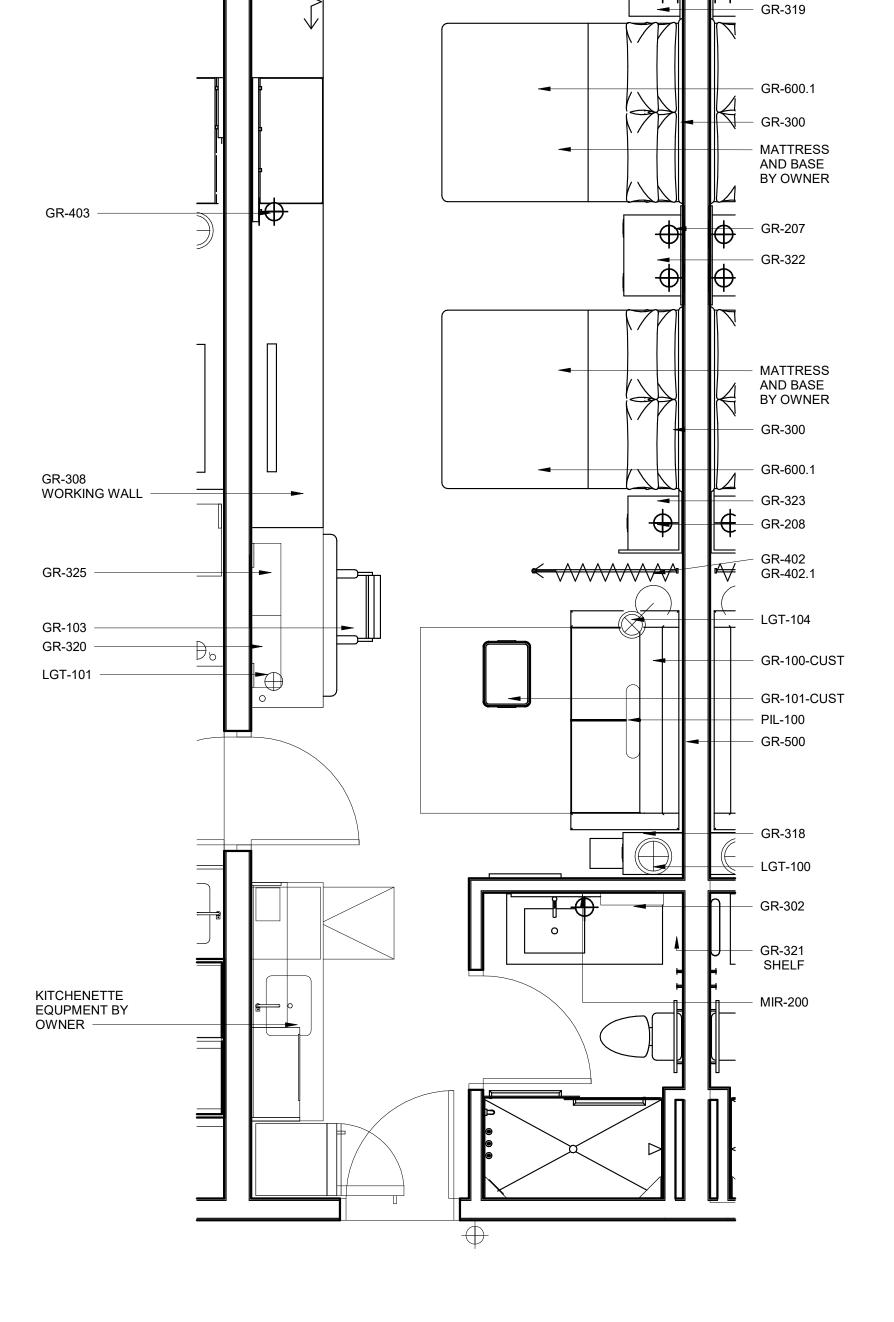

|                                                                                      |                           |                                                                                                                                                                                                                                                                                                                                                                                                                                                                                                                                                                                                                                                                                                                                                                                                                                                                                                                                                                                                                                                                                                                                                                                                                                                                                                                                                                                                                                                                                                                                                                                                                                                                                                                                                                                                                                                                                                                                                                                                                                                                                                                                                                                                                                                            | Т                                                                   | 5                                                                                                          |
|--------------------------------------------------------------------------------------|---------------------------|------------------------------------------------------------------------------------------------------------------------------------------------------------------------------------------------------------------------------------------------------------------------------------------------------------------------------------------------------------------------------------------------------------------------------------------------------------------------------------------------------------------------------------------------------------------------------------------------------------------------------------------------------------------------------------------------------------------------------------------------------------------------------------------------------------------------------------------------------------------------------------------------------------------------------------------------------------------------------------------------------------------------------------------------------------------------------------------------------------------------------------------------------------------------------------------------------------------------------------------------------------------------------------------------------------------------------------------------------------------------------------------------------------------------------------------------------------------------------------------------------------------------------------------------------------------------------------------------------------------------------------------------------------------------------------------------------------------------------------------------------------------------------------------------------------------------------------------------------------------------------------------------------------------------------------------------------------------------------------------------------------------------------------------------------------------------------------------------------------------------------------------------------------------------------------------------------------------------------------------------------------|---------------------------------------------------------------------|------------------------------------------------------------------------------------------------------------|
|                                                                                      |                           |                                                                                                                                                                                                                                                                                                                                                                                                                                                                                                                                                                                                                                                                                                                                                                                                                                                                                                                                                                                                                                                                                                                                                                                                                                                                                                                                                                                                                                                                                                                                                                                                                                                                                                                                                                                                                                                                                                                                                                                                                                                                                                                                                                                                                                                            |                                                                     |                                                                                                            |
| GENERAL NOTES:                                                                       |                           | Γ                                                                                                                                                                                                                                                                                                                                                                                                                                                                                                                                                                                                                                                                                                                                                                                                                                                                                                                                                                                                                                                                                                                                                                                                                                                                                                                                                                                                                                                                                                                                                                                                                                                                                                                                                                                                                                                                                                                                                                                                                                                                                                                                                                                                                                                          | PUBLIC SPACE FINISH PLAN LEGEND                                     |                                                                                                            |
| 1. ALL PUBLIC AREAS<br>RECEIVEING PFT-400 TO                                         | FRP     P-800             | FULL HEIGHT FRP PANELS, COLOR: WHITE<br>GENERAL PAINT @ BOH                                                                                                                                                                                                                                                                                                                                                                                                                                                                                                                                                                                                                                                                                                                                                                                                                                                                                                                                                                                                                                                                                                                                                                                                                                                                                                                                                                                                                                                                                                                                                                                                                                                                                                                                                                                                                                                                                                                                                                                                                                                                                                                                                                                                | CPT-300 CARPET TILE @ GUEST CORRIDORS                               | SC SEALED CONCRETE - CLEAR COAT                                                                            |
| RECEIVE RB-400,<br>RUBBER WALL BASE.<br>2. PUBLIC RESTROOMS<br>TO RECEIVE PTB-400,   | P-801                     | GENERAL PAINT @ BOH BREAKROOM                                                                                                                                                                                                                                                                                                                                                                                                                                                                                                                                                                                                                                                                                                                                                                                                                                                                                                                                                                                                                                                                                                                                                                                                                                                                                                                                                                                                                                                                                                                                                                                                                                                                                                                                                                                                                                                                                                                                                                                                                                                                                                                                                                                                                              |                                                                     | LVT-800 LVT @ EMPLOYEE BOH                                                                                 |
| TILE BASE.<br>3. FITNESS ROOM TO<br>RECEIVE RB-700,                                  | PWT-400                   | WALL TILE @ LOBBY COLUMNS                                                                                                                                                                                                                                                                                                                                                                                                                                                                                                                                                                                                                                                                                                                                                                                                                                                                                                                                                                                                                                                                                                                                                                                                                                                                                                                                                                                                                                                                                                                                                                                                                                                                                                                                                                                                                                                                                                                                                                                                                                                                                                                                                                                                                                  | CPT-12.ALT CARPET TILE @ BOH OFFICES                                | T-13 QUARRY TILE @ FOOD PREP                                                                               |
| <ul><li>RUBBER WALL BASE.</li><li>4. BOH AREAS TO<br/>RECEIVE RB-800, COVE</li></ul> | PWT-600                   | WALL TILE @ PUBLIC RESTROOM WET WALLS<br>GENERAL WALLCOVERING @ CORRIDORS                                                                                                                                                                                                                                                                                                                                                                                                                                                                                                                                                                                                                                                                                                                                                                                                                                                                                                                                                                                                                                                                                                                                                                                                                                                                                                                                                                                                                                                                                                                                                                                                                                                                                                                                                                                                                                                                                                                                                                                                                                                                                                                                                                                  | CPT-12 BROADLOOM CARPET @ STAIRS                                    | RBF-700 RUBBER FLOORING @ FITNESS                                                                          |
| BASE.<br>5. CORRIDORS TO<br>RECEIVE RB-300 RUBBER                                    | <b></b> VWC-301           | ACCENT WALLCOVERING @ FIRST FLOOR ELEV. LOBBY                                                                                                                                                                                                                                                                                                                                                                                                                                                                                                                                                                                                                                                                                                                                                                                                                                                                                                                                                                                                                                                                                                                                                                                                                                                                                                                                                                                                                                                                                                                                                                                                                                                                                                                                                                                                                                                                                                                                                                                                                                                                                                                                                                                                              | - /// /// PFT-300 GENERAL FLOOR TILE @ ELEV. LOBBY                  |                                                                                                            |
| WALL BASE<br>6. REFERENCE SHEETS<br>I-106 THROUGH I-113<br>FOR GUESTROOM AND         | VWC-302                   | ACCENT WALLCOVERING @ UPPER FLOOR ELEV. LOBBY                                                                                                                                                                                                                                                                                                                                                                                                                                                                                                                                                                                                                                                                                                                                                                                                                                                                                                                                                                                                                                                                                                                                                                                                                                                                                                                                                                                                                                                                                                                                                                                                                                                                                                                                                                                                                                                                                                                                                                                                                                                                                                                                                                                                              |                                                                     | GC TO INSTALL FLOORING TRANSITION TR-100 -                                                                 |
| GUEST BATH FINISHES.<br>7. ALL 90 DEGREE                                             | <b>— — —</b> VWC-400      |                                                                                                                                                                                                                                                                                                                                                                                                                                                                                                                                                                                                                                                                                                                                                                                                                                                                                                                                                                                                                                                                                                                                                                                                                                                                                                                                                                                                                                                                                                                                                                                                                                                                                                                                                                                                                                                                                                                                                                                                                                                                                                                                                                                                                                                            | '   '   '   '   '   '   ' PFT-301 FLOOR TILE @ UPPER FLOOR ELEV. LO | DBBY     1     SCHLUTER SHEINE ANODIZED ALUMINUM FINISH.                                                   |
| OUTSIDE CORNERS IN<br>LOBBY FINISHED IN<br>WALLCOVERING TO                           | VWC-401           VWC-402 | ACCENT WALLCOVERING @ HYDRATION AND<br>CAFFEINATION STATION<br>ACCENT WALLCOVERING @ VESTIBULE                                                                                                                                                                                                                                                                                                                                                                                                                                                                                                                                                                                                                                                                                                                                                                                                                                                                                                                                                                                                                                                                                                                                                                                                                                                                                                                                                                                                                                                                                                                                                                                                                                                                                                                                                                                                                                                                                                                                                                                                                                                                                                                                                             | PFT-400 GENERAL FLOOR TILE @ LOBBY                                  | GC TO SUPPLY AND INSTALL SCHLUTER RONDEC<br>2 GRAPHITE - ANODIZED ALUMINUM FINISH AT ALL                   |
| RECEIVE CG-401<br>CORNERGUARDS.<br>8. ALL 90 DEGREE OUTSIDE                          | •••••• VWC-403            | ACCENT WALLCOVERING @ VESTIBULE                                                                                                                                                                                                                                                                                                                                                                                                                                                                                                                                                                                                                                                                                                                                                                                                                                                                                                                                                                                                                                                                                                                                                                                                                                                                                                                                                                                                                                                                                                                                                                                                                                                                                                                                                                                                                                                                                                                                                                                                                                                                                                                                                                                                                            |                                                                     | OUTSIDE CORNERS.                                                                                           |
| CORNERS IN CORRIDOR<br>FINISHED IN                                                   | VWC-600                   | GENERAL WALLCOVERING @ PUBLIC RESTROOM                                                                                                                                                                                                                                                                                                                                                                                                                                                                                                                                                                                                                                                                                                                                                                                                                                                                                                                                                                                                                                                                                                                                                                                                                                                                                                                                                                                                                                                                                                                                                                                                                                                                                                                                                                                                                                                                                                                                                                                                                                                                                                                                                                                                                     | PFT-401 ACCENT FLOOR TILE @ LOBBY                                   |                                                                                                            |
| WALLCOVERING TO<br>RECEIVE CG-300<br>CORNERGUARDS.                                   | VWC-800                   | ACCENT WALLCOVERING @ BOH BREAKROOM                                                                                                                                                                                                                                                                                                                                                                                                                                                                                                                                                                                                                                                                                                                                                                                                                                                                                                                                                                                                                                                                                                                                                                                                                                                                                                                                                                                                                                                                                                                                                                                                                                                                                                                                                                                                                                                                                                                                                                                                                                                                                                                                                                                                                        | * * * * *     PFT-600     FLOOR TILE @ PUBLIC RESTROOM              |                                                                                                            |
|                                                                                      | VWC-801                   | GENERAL WALLCOVERING @ BOH                                                                                                                                                                                                                                                                                                                                                                                                                                                                                                                                                                                                                                                                                                                                                                                                                                                                                                                                                                                                                                                                                                                                                                                                                                                                                                                                                                                                                                                                                                                                                                                                                                                                                                                                                                                                                                                                                                                                                                                                                                                                                                                                                                                                                                 | PFT-700 FLOOR TILE @ GUEST LAUNDRY                                  |                                                                                                            |
|                                                                                      |                           | WALL PROTECTION @ RECEPTION & MARKET                                                                                                                                                                                                                                                                                                                                                                                                                                                                                                                                                                                                                                                                                                                                                                                                                                                                                                                                                                                                                                                                                                                                                                                                                                                                                                                                                                                                                                                                                                                                                                                                                                                                                                                                                                                                                                                                                                                                                                                                                                                                                                                                                                                                                       |                                                                     |                                                                                                            |
|                                                                                      | WP-10/<br>FILM-01         | WALL PROTECTION & GLASS FILM @ RECEPTION                                                                                                                                                                                                                                                                                                                                                                                                                                                                                                                                                                                                                                                                                                                                                                                                                                                                                                                                                                                                                                                                                                                                                                                                                                                                                                                                                                                                                                                                                                                                                                                                                                                                                                                                                                                                                                                                                                                                                                                                                                                                                                                                                                                                                   |                                                                     |                                                                                                            |
|                                                                                      | A1<br>I-107               |                                                                                                                                                                                                                                                                                                                                                                                                                                                                                                                                                                                                                                                                                                                                                                                                                                                                                                                                                                                                                                                                                                                                                                                                                                                                                                                                                                                                                                                                                                                                                                                                                                                                                                                                                                                                                                                                                                                                                                                                                                                                                                                                                                                                                                                            | A1<br>I-106                                                         |                                                                                                            |
|                                                                                      |                           |                                                                                                                                                                                                                                                                                                                                                                                                                                                                                                                                                                                                                                                                                                                                                                                                                                                                                                                                                                                                                                                                                                                                                                                                                                                                                                                                                                                                                                                                                                                                                                                                                                                                                                                                                                                                                                                                                                                                                                                                                                                                                                                                                                                                                                                            |                                                                     |                                                                                                            |
|                                                                                      | PBX<br>028                | KING STUDIO<br>117<br>119<br>SEE TYPICA. ROOM TYPES FOR<br>SEE TYPICA. ROOM TYPES FOR TYPICA. ROOM TYPES FOR TYPES FOR TYPES FOR TYPICA. ROOM TYPES FOR TYPES FO | ROOM FINISH PLANS                                                   | KING ONE<br>BEDROOM<br>129<br>STAIR 2<br>052<br>052<br>052<br>052<br>052<br>052<br>052<br>052<br>052<br>05 |
|                                                                                      |                           | 3<br> -105                                                                                                                                                                                                                                                                                                                                                                                                                                                                                                                                                                                                                                                                                                                                                                                                                                                                                                                                                                                                                                                                                                                                                                                                                                                                                                                                                                                                                                                                                                                                                                                                                                                                                                                                                                                                                                                                                                                                                                                                                                                                                                                                                                                                                                                 |                                                                     |                                                                                                            |
| POOL MECHANICA                                                                       | FIRE PUMP                 |                                                                                                                                                                                                                                                                                                                                                                                                                                                                                                                                                                                                                                                                                                                                                                                                                                                                                                                                                                                                                                                                                                                                                                                                                                                                                                                                                                                                                                                                                                                                                                                                                                                                                                                                                                                                                                                                                                                                                                                                                                                                                                                                                                                                                                                            |                                                                     | A1<br>I-111                                                                                                |