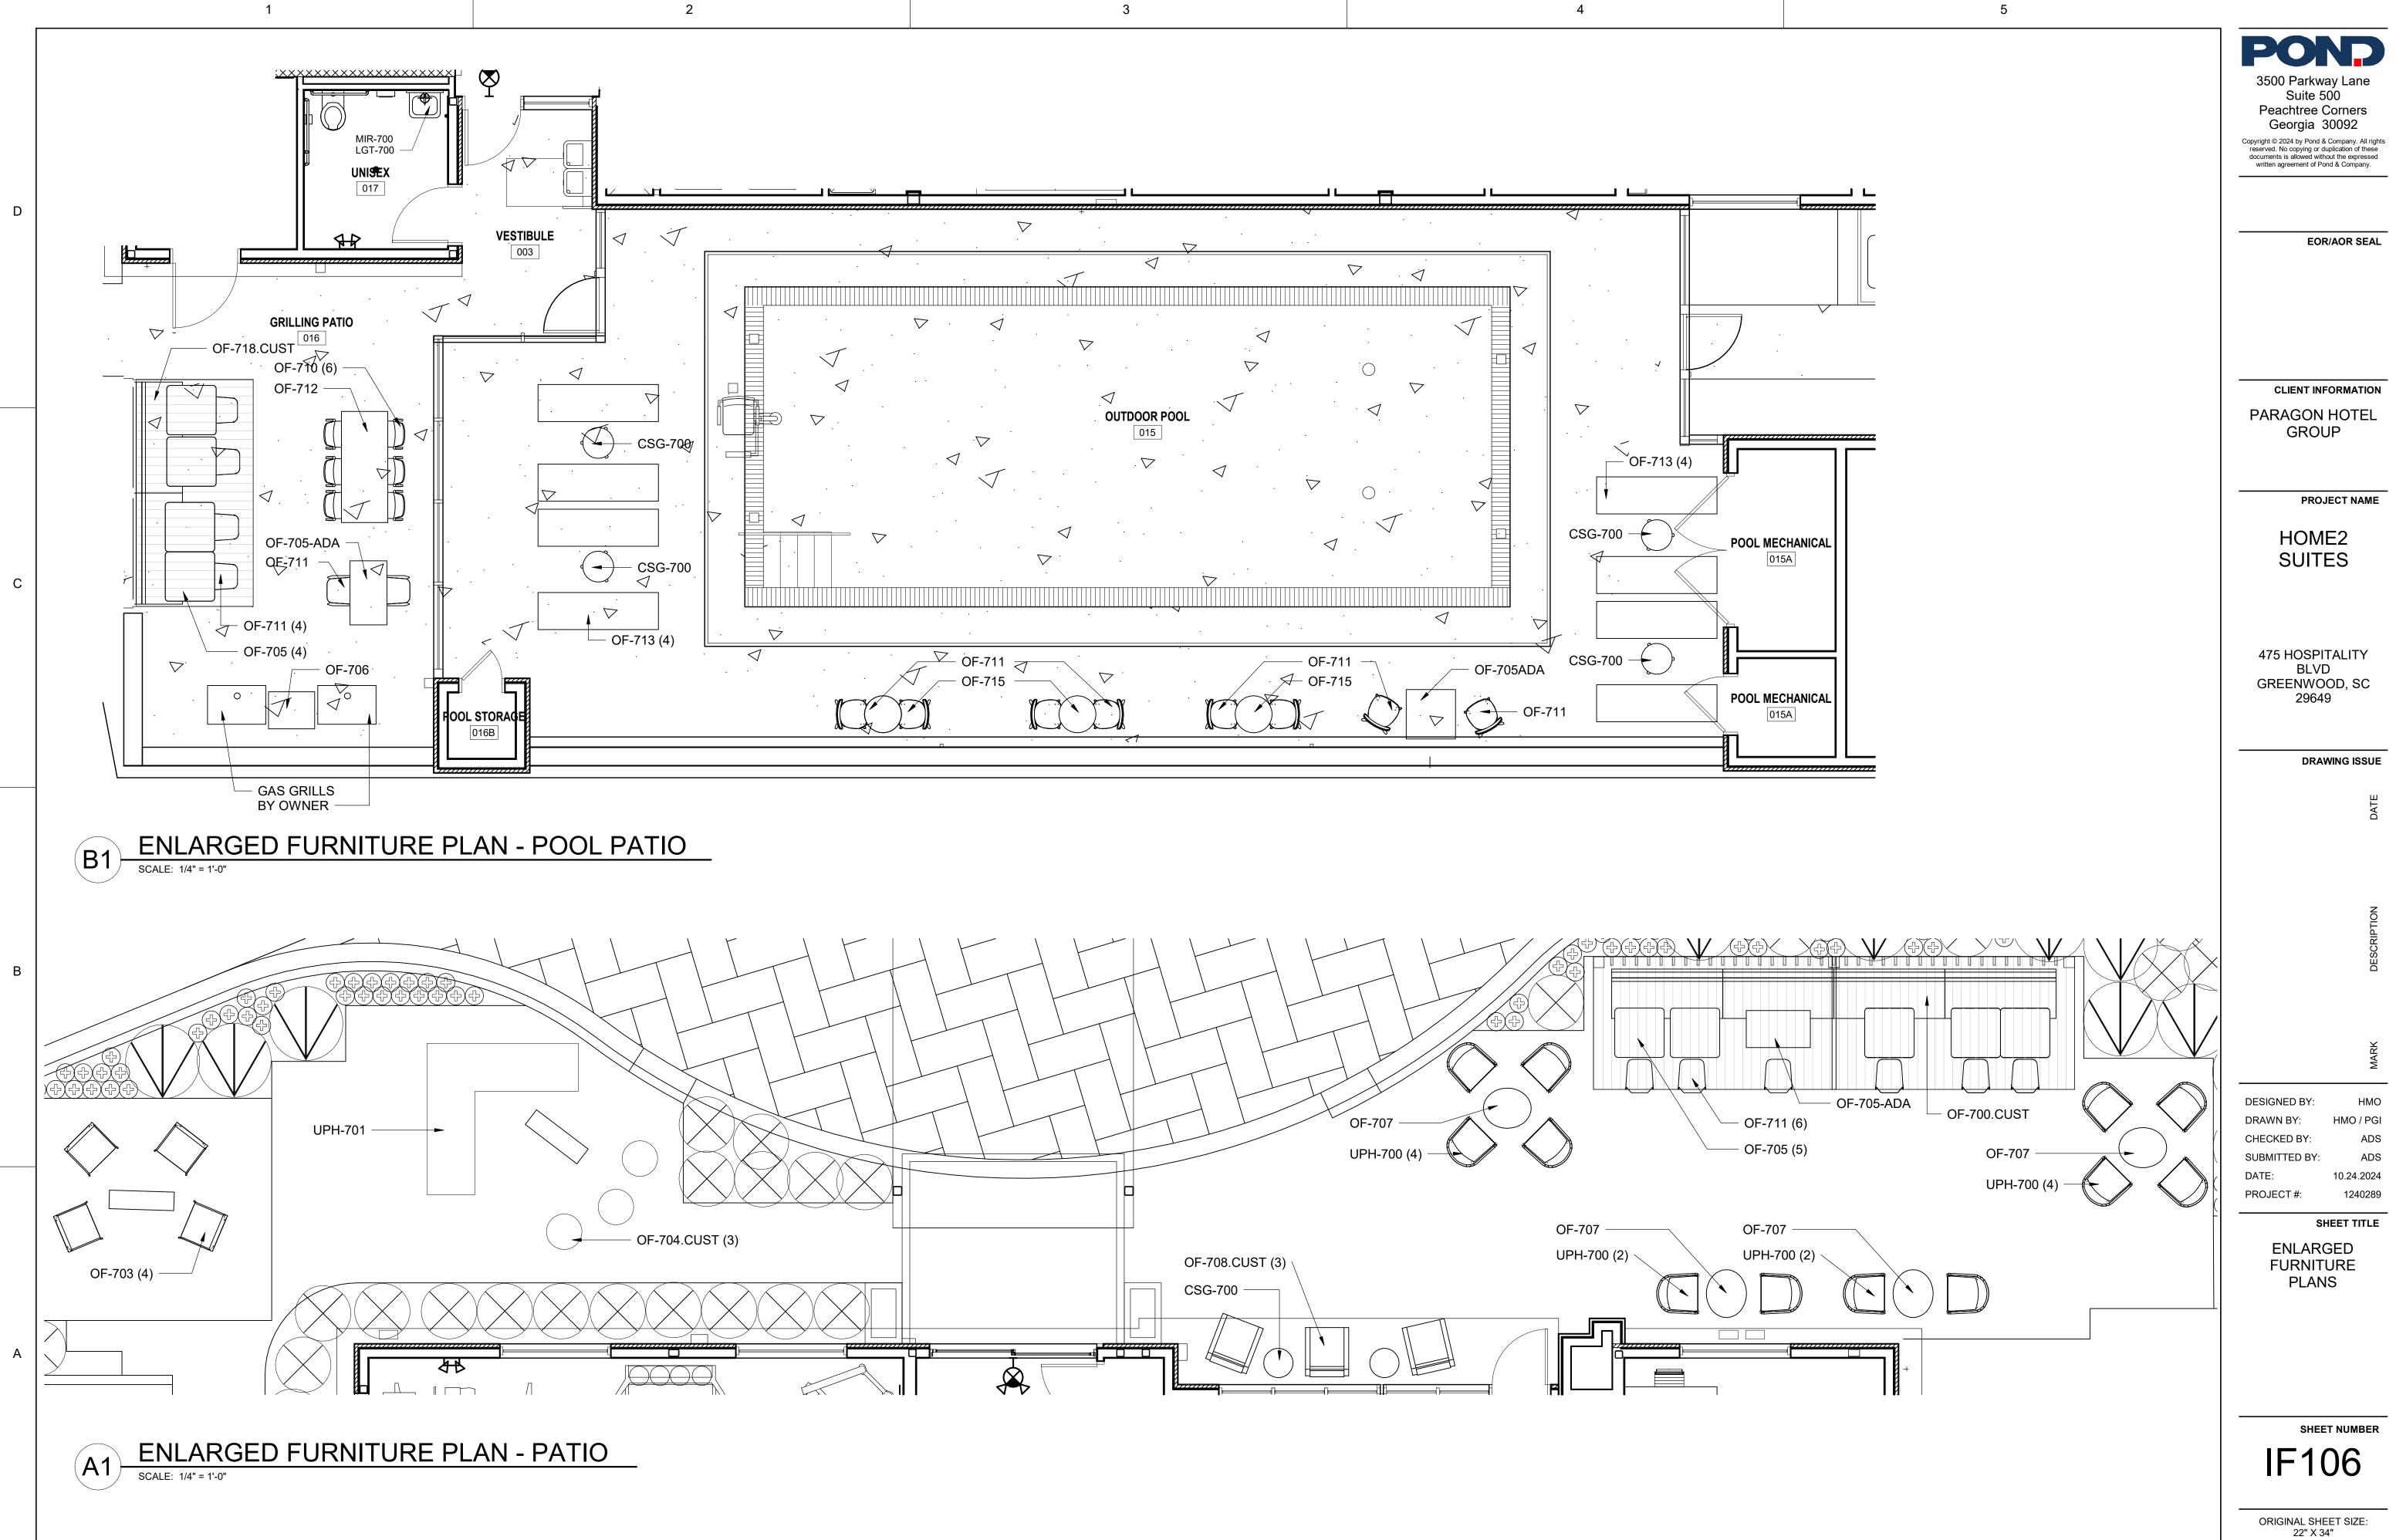

|                                                                                      |                           |                                                                                                                                                                                                                                                                                                                                                                                                                                                                                                                                                                                                                                                                                                                                                                                                                                                                                                                                                                                                                                                                                                                                                                                                                                                                                                                                                                                                                                                                                                                                                                                                                                                                                                                                                                                                                                                                                                                                                                                                                                                                                                                                                                                                                                                            | Т                                                                   | 5                                                                                                          |
|--------------------------------------------------------------------------------------|---------------------------|------------------------------------------------------------------------------------------------------------------------------------------------------------------------------------------------------------------------------------------------------------------------------------------------------------------------------------------------------------------------------------------------------------------------------------------------------------------------------------------------------------------------------------------------------------------------------------------------------------------------------------------------------------------------------------------------------------------------------------------------------------------------------------------------------------------------------------------------------------------------------------------------------------------------------------------------------------------------------------------------------------------------------------------------------------------------------------------------------------------------------------------------------------------------------------------------------------------------------------------------------------------------------------------------------------------------------------------------------------------------------------------------------------------------------------------------------------------------------------------------------------------------------------------------------------------------------------------------------------------------------------------------------------------------------------------------------------------------------------------------------------------------------------------------------------------------------------------------------------------------------------------------------------------------------------------------------------------------------------------------------------------------------------------------------------------------------------------------------------------------------------------------------------------------------------------------------------------------------------------------------------|---------------------------------------------------------------------|------------------------------------------------------------------------------------------------------------|
|                                                                                      |                           |                                                                                                                                                                                                                                                                                                                                                                                                                                                                                                                                                                                                                                                                                                                                                                                                                                                                                                                                                                                                                                                                                                                                                                                                                                                                                                                                                                                                                                                                                                                                                                                                                                                                                                                                                                                                                                                                                                                                                                                                                                                                                                                                                                                                                                                            |                                                                     |                                                                                                            |
| GENERAL NOTES:                                                                       |                           | Γ                                                                                                                                                                                                                                                                                                                                                                                                                                                                                                                                                                                                                                                                                                                                                                                                                                                                                                                                                                                                                                                                                                                                                                                                                                                                                                                                                                                                                                                                                                                                                                                                                                                                                                                                                                                                                                                                                                                                                                                                                                                                                                                                                                                                                                                          | PUBLIC SPACE FINISH PLAN LEGEND                                     |                                                                                                            |
| 1. ALL PUBLIC AREAS<br>RECEIVEING PFT-400 TO                                         | FRP     P-800             | FULL HEIGHT FRP PANELS, COLOR: WHITE<br>GENERAL PAINT @ BOH                                                                                                                                                                                                                                                                                                                                                                                                                                                                                                                                                                                                                                                                                                                                                                                                                                                                                                                                                                                                                                                                                                                                                                                                                                                                                                                                                                                                                                                                                                                                                                                                                                                                                                                                                                                                                                                                                                                                                                                                                                                                                                                                                                                                | CPT-300 CARPET TILE @ GUEST CORRIDORS                               | SC SEALED CONCRETE - CLEAR COAT                                                                            |
| RECEIVE RB-400,<br>RUBBER WALL BASE.<br>2. PUBLIC RESTROOMS<br>TO RECEIVE PTB-400,   | P-801                     | GENERAL PAINT @ BOH BREAKROOM                                                                                                                                                                                                                                                                                                                                                                                                                                                                                                                                                                                                                                                                                                                                                                                                                                                                                                                                                                                                                                                                                                                                                                                                                                                                                                                                                                                                                                                                                                                                                                                                                                                                                                                                                                                                                                                                                                                                                                                                                                                                                                                                                                                                                              |                                                                     | LVT-800 LVT @ EMPLOYEE BOH                                                                                 |
| TILE BASE.<br>3. FITNESS ROOM TO<br>RECEIVE RB-700,                                  | PWT-400                   | WALL TILE @ LOBBY COLUMNS                                                                                                                                                                                                                                                                                                                                                                                                                                                                                                                                                                                                                                                                                                                                                                                                                                                                                                                                                                                                                                                                                                                                                                                                                                                                                                                                                                                                                                                                                                                                                                                                                                                                                                                                                                                                                                                                                                                                                                                                                                                                                                                                                                                                                                  | CPT-12.ALT CARPET TILE @ BOH OFFICES                                | T-13 QUARRY TILE @ FOOD PREP                                                                               |
| <ul><li>RUBBER WALL BASE.</li><li>4. BOH AREAS TO<br/>RECEIVE RB-800, COVE</li></ul> | PWT-600                   | WALL TILE @ PUBLIC RESTROOM WET WALLS<br>GENERAL WALLCOVERING @ CORRIDORS                                                                                                                                                                                                                                                                                                                                                                                                                                                                                                                                                                                                                                                                                                                                                                                                                                                                                                                                                                                                                                                                                                                                                                                                                                                                                                                                                                                                                                                                                                                                                                                                                                                                                                                                                                                                                                                                                                                                                                                                                                                                                                                                                                                  | CPT-12 BROADLOOM CARPET @ STAIRS                                    | RBF-700 RUBBER FLOORING @ FITNESS                                                                          |
| BASE.<br>5. CORRIDORS TO<br>RECEIVE RB-300 RUBBER                                    | <b></b> VWC-301           | ACCENT WALLCOVERING @ FIRST FLOOR ELEV. LOBBY                                                                                                                                                                                                                                                                                                                                                                                                                                                                                                                                                                                                                                                                                                                                                                                                                                                                                                                                                                                                                                                                                                                                                                                                                                                                                                                                                                                                                                                                                                                                                                                                                                                                                                                                                                                                                                                                                                                                                                                                                                                                                                                                                                                                              | - /// /// PFT-300 GENERAL FLOOR TILE @ ELEV. LOBBY                  |                                                                                                            |
| WALL BASE<br>6. REFERENCE SHEETS<br>I-106 THROUGH I-113<br>FOR GUESTROOM AND         | VWC-302                   | ACCENT WALLCOVERING @ UPPER FLOOR ELEV. LOBBY                                                                                                                                                                                                                                                                                                                                                                                                                                                                                                                                                                                                                                                                                                                                                                                                                                                                                                                                                                                                                                                                                                                                                                                                                                                                                                                                                                                                                                                                                                                                                                                                                                                                                                                                                                                                                                                                                                                                                                                                                                                                                                                                                                                                              |                                                                     | GC TO INSTALL FLOORING TRANSITION TR-100 -                                                                 |
| GUEST BATH FINISHES.<br>7. ALL 90 DEGREE                                             | <b>— — —</b> VWC-400      |                                                                                                                                                                                                                                                                                                                                                                                                                                                                                                                                                                                                                                                                                                                                                                                                                                                                                                                                                                                                                                                                                                                                                                                                                                                                                                                                                                                                                                                                                                                                                                                                                                                                                                                                                                                                                                                                                                                                                                                                                                                                                                                                                                                                                                                            | '   '   '   '   '   '   ' PFT-301 FLOOR TILE @ UPPER FLOOR ELEV. LO | DBBY     1     SCHLUTER SHEINE ANODIZED ALUMINUM FINISH.                                                   |
| OUTSIDE CORNERS IN<br>LOBBY FINISHED IN<br>WALLCOVERING TO                           | VWC-401           VWC-402 | ACCENT WALLCOVERING @ HYDRATION AND<br>CAFFEINATION STATION<br>ACCENT WALLCOVERING @ VESTIBULE                                                                                                                                                                                                                                                                                                                                                                                                                                                                                                                                                                                                                                                                                                                                                                                                                                                                                                                                                                                                                                                                                                                                                                                                                                                                                                                                                                                                                                                                                                                                                                                                                                                                                                                                                                                                                                                                                                                                                                                                                                                                                                                                                             | PFT-400 GENERAL FLOOR TILE @ LOBBY                                  | GC TO SUPPLY AND INSTALL SCHLUTER RONDEC<br>2 GRAPHITE - ANODIZED ALUMINUM FINISH AT ALL                   |
| RECEIVE CG-401<br>CORNERGUARDS.<br>8. ALL 90 DEGREE OUTSIDE                          | •••••• VWC-403            | ACCENT WALLCOVERING @ VESTIBULE                                                                                                                                                                                                                                                                                                                                                                                                                                                                                                                                                                                                                                                                                                                                                                                                                                                                                                                                                                                                                                                                                                                                                                                                                                                                                                                                                                                                                                                                                                                                                                                                                                                                                                                                                                                                                                                                                                                                                                                                                                                                                                                                                                                                                            |                                                                     | OUTSIDE CORNERS.                                                                                           |
| CORNERS IN CORRIDOR<br>FINISHED IN                                                   | VWC-600                   | GENERAL WALLCOVERING @ PUBLIC RESTROOM                                                                                                                                                                                                                                                                                                                                                                                                                                                                                                                                                                                                                                                                                                                                                                                                                                                                                                                                                                                                                                                                                                                                                                                                                                                                                                                                                                                                                                                                                                                                                                                                                                                                                                                                                                                                                                                                                                                                                                                                                                                                                                                                                                                                                     | PFT-401 ACCENT FLOOR TILE @ LOBBY                                   |                                                                                                            |
| WALLCOVERING TO<br>RECEIVE CG-300<br>CORNERGUARDS.                                   | VWC-800                   | ACCENT WALLCOVERING @ BOH BREAKROOM                                                                                                                                                                                                                                                                                                                                                                                                                                                                                                                                                                                                                                                                                                                                                                                                                                                                                                                                                                                                                                                                                                                                                                                                                                                                                                                                                                                                                                                                                                                                                                                                                                                                                                                                                                                                                                                                                                                                                                                                                                                                                                                                                                                                                        | * * * * *     PFT-600     FLOOR TILE @ PUBLIC RESTROOM              |                                                                                                            |
|                                                                                      | VWC-801                   | GENERAL WALLCOVERING @ BOH                                                                                                                                                                                                                                                                                                                                                                                                                                                                                                                                                                                                                                                                                                                                                                                                                                                                                                                                                                                                                                                                                                                                                                                                                                                                                                                                                                                                                                                                                                                                                                                                                                                                                                                                                                                                                                                                                                                                                                                                                                                                                                                                                                                                                                 | PFT-700 FLOOR TILE @ GUEST LAUNDRY                                  |                                                                                                            |
|                                                                                      |                           | WALL PROTECTION @ RECEPTION & MARKET                                                                                                                                                                                                                                                                                                                                                                                                                                                                                                                                                                                                                                                                                                                                                                                                                                                                                                                                                                                                                                                                                                                                                                                                                                                                                                                                                                                                                                                                                                                                                                                                                                                                                                                                                                                                                                                                                                                                                                                                                                                                                                                                                                                                                       |                                                                     |                                                                                                            |
|                                                                                      | WP-10/<br>FILM-01         | WALL PROTECTION & GLASS FILM @ RECEPTION                                                                                                                                                                                                                                                                                                                                                                                                                                                                                                                                                                                                                                                                                                                                                                                                                                                                                                                                                                                                                                                                                                                                                                                                                                                                                                                                                                                                                                                                                                                                                                                                                                                                                                                                                                                                                                                                                                                                                                                                                                                                                                                                                                                                                   |                                                                     |                                                                                                            |
|                                                                                      | A1<br>I-107               |                                                                                                                                                                                                                                                                                                                                                                                                                                                                                                                                                                                                                                                                                                                                                                                                                                                                                                                                                                                                                                                                                                                                                                                                                                                                                                                                                                                                                                                                                                                                                                                                                                                                                                                                                                                                                                                                                                                                                                                                                                                                                                                                                                                                                                                            | A1<br>I-106                                                         |                                                                                                            |
|                                                                                      |                           |                                                                                                                                                                                                                                                                                                                                                                                                                                                                                                                                                                                                                                                                                                                                                                                                                                                                                                                                                                                                                                                                                                                                                                                                                                                                                                                                                                                                                                                                                                                                                                                                                                                                                                                                                                                                                                                                                                                                                                                                                                                                                                                                                                                                                                                            |                                                                     |                                                                                                            |
|                                                                                      | PBX<br>028                | KING STUDIO<br>117<br>119<br>SEE TYPICA. ROOM TYPES FOR<br>SEE TYPICA. ROOM TYPES FOR TYPICA. ROOM TYPES FOR TYPES FOR TYPES FOR TYPICA. ROOM TYPES FOR TYPES FO | ROOM FINISH PLANS                                                   | KING ONE<br>BEDROOM<br>129<br>STAIR 2<br>052<br>052<br>052<br>052<br>052<br>052<br>052<br>052<br>052<br>05 |
|                                                                                      |                           | 3<br> -105                                                                                                                                                                                                                                                                                                                                                                                                                                                                                                                                                                                                                                                                                                                                                                                                                                                                                                                                                                                                                                                                                                                                                                                                                                                                                                                                                                                                                                                                                                                                                                                                                                                                                                                                                                                                                                                                                                                                                                                                                                                                                                                                                                                                                                                 |                                                                     |                                                                                                            |
| POOL MECHANICA                                                                       | FIRE PUMP                 |                                                                                                                                                                                                                                                                                                                                                                                                                                                                                                                                                                                                                                                                                                                                                                                                                                                                                                                                                                                                                                                                                                                                                                                                                                                                                                                                                                                                                                                                                                                                                                                                                                                                                                                                                                                                                                                                                                                                                                                                                                                                                                                                                                                                                                                            |                                                                     | A1<br>I-111                                                                                                |