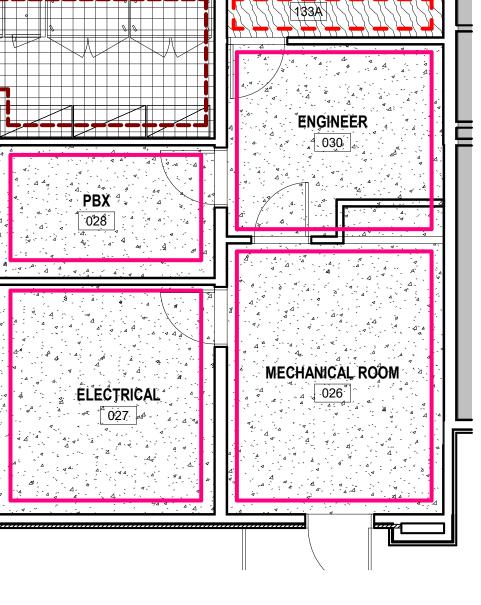

|                                                                                      |                           |                                                                                                                                                                                                                                                                                                                                                                                                                                                                                                                                                                                                                                                                                                                                                                                                                                                                                                                                                                                                                                                                                                                                                                                                                                                                                                                                                                                                                                                                                                                                                                                                                                                                                                                                                                                                                                                                                                                                                                                                                                                                                                                                                                                                                                                            | Т                                                                   | 5                                                                                                          |
|--------------------------------------------------------------------------------------|---------------------------|------------------------------------------------------------------------------------------------------------------------------------------------------------------------------------------------------------------------------------------------------------------------------------------------------------------------------------------------------------------------------------------------------------------------------------------------------------------------------------------------------------------------------------------------------------------------------------------------------------------------------------------------------------------------------------------------------------------------------------------------------------------------------------------------------------------------------------------------------------------------------------------------------------------------------------------------------------------------------------------------------------------------------------------------------------------------------------------------------------------------------------------------------------------------------------------------------------------------------------------------------------------------------------------------------------------------------------------------------------------------------------------------------------------------------------------------------------------------------------------------------------------------------------------------------------------------------------------------------------------------------------------------------------------------------------------------------------------------------------------------------------------------------------------------------------------------------------------------------------------------------------------------------------------------------------------------------------------------------------------------------------------------------------------------------------------------------------------------------------------------------------------------------------------------------------------------------------------------------------------------------------|---------------------------------------------------------------------|------------------------------------------------------------------------------------------------------------|
|                                                                                      |                           |                                                                                                                                                                                                                                                                                                                                                                                                                                                                                                                                                                                                                                                                                                                                                                                                                                                                                                                                                                                                                                                                                                                                                                                                                                                                                                                                                                                                                                                                                                                                                                                                                                                                                                                                                                                                                                                                                                                                                                                                                                                                                                                                                                                                                                                            |                                                                     |                                                                                                            |
| GENERAL NOTES:                                                                       |                           | Γ                                                                                                                                                                                                                                                                                                                                                                                                                                                                                                                                                                                                                                                                                                                                                                                                                                                                                                                                                                                                                                                                                                                                                                                                                                                                                                                                                                                                                                                                                                                                                                                                                                                                                                                                                                                                                                                                                                                                                                                                                                                                                                                                                                                                                                                          | PUBLIC SPACE FINISH PLAN LEGEND                                     |                                                                                                            |
| 1. ALL PUBLIC AREAS<br>RECEIVEING PFT-400 TO                                         | FRP     P-800             | FULL HEIGHT FRP PANELS, COLOR: WHITE<br>GENERAL PAINT @ BOH                                                                                                                                                                                                                                                                                                                                                                                                                                                                                                                                                                                                                                                                                                                                                                                                                                                                                                                                                                                                                                                                                                                                                                                                                                                                                                                                                                                                                                                                                                                                                                                                                                                                                                                                                                                                                                                                                                                                                                                                                                                                                                                                                                                                | CPT-300 CARPET TILE @ GUEST CORRIDORS                               | SC SEALED CONCRETE - CLEAR COAT                                                                            |
| RECEIVE RB-400,<br>RUBBER WALL BASE.<br>2. PUBLIC RESTROOMS<br>TO RECEIVE PTB-400,   | P-801                     | GENERAL PAINT @ BOH BREAKROOM                                                                                                                                                                                                                                                                                                                                                                                                                                                                                                                                                                                                                                                                                                                                                                                                                                                                                                                                                                                                                                                                                                                                                                                                                                                                                                                                                                                                                                                                                                                                                                                                                                                                                                                                                                                                                                                                                                                                                                                                                                                                                                                                                                                                                              |                                                                     | LVT-800 LVT @ EMPLOYEE BOH                                                                                 |
| TILE BASE.<br>3. FITNESS ROOM TO<br>RECEIVE RB-700,                                  | PWT-400                   | WALL TILE @ LOBBY COLUMNS                                                                                                                                                                                                                                                                                                                                                                                                                                                                                                                                                                                                                                                                                                                                                                                                                                                                                                                                                                                                                                                                                                                                                                                                                                                                                                                                                                                                                                                                                                                                                                                                                                                                                                                                                                                                                                                                                                                                                                                                                                                                                                                                                                                                                                  | CPT-12.ALT CARPET TILE @ BOH OFFICES                                | T-13 QUARRY TILE @ FOOD PREP                                                                               |
| <ul><li>RUBBER WALL BASE.</li><li>4. BOH AREAS TO<br/>RECEIVE RB-800, COVE</li></ul> | PWT-600                   | WALL TILE @ PUBLIC RESTROOM WET WALLS<br>GENERAL WALLCOVERING @ CORRIDORS                                                                                                                                                                                                                                                                                                                                                                                                                                                                                                                                                                                                                                                                                                                                                                                                                                                                                                                                                                                                                                                                                                                                                                                                                                                                                                                                                                                                                                                                                                                                                                                                                                                                                                                                                                                                                                                                                                                                                                                                                                                                                                                                                                                  | CPT-12 BROADLOOM CARPET @ STAIRS                                    | RBF-700 RUBBER FLOORING @ FITNESS                                                                          |
| BASE.<br>5. CORRIDORS TO<br>RECEIVE RB-300 RUBBER                                    | <b></b> VWC-301           | ACCENT WALLCOVERING @ FIRST FLOOR ELEV. LOBBY                                                                                                                                                                                                                                                                                                                                                                                                                                                                                                                                                                                                                                                                                                                                                                                                                                                                                                                                                                                                                                                                                                                                                                                                                                                                                                                                                                                                                                                                                                                                                                                                                                                                                                                                                                                                                                                                                                                                                                                                                                                                                                                                                                                                              | - /// /// PFT-300 GENERAL FLOOR TILE @ ELEV. LOBBY                  |                                                                                                            |
| WALL BASE<br>6. REFERENCE SHEETS<br>I-106 THROUGH I-113<br>FOR GUESTROOM AND         | VWC-302                   | ACCENT WALLCOVERING @ UPPER FLOOR ELEV. LOBBY                                                                                                                                                                                                                                                                                                                                                                                                                                                                                                                                                                                                                                                                                                                                                                                                                                                                                                                                                                                                                                                                                                                                                                                                                                                                                                                                                                                                                                                                                                                                                                                                                                                                                                                                                                                                                                                                                                                                                                                                                                                                                                                                                                                                              |                                                                     | GC TO INSTALL FLOORING TRANSITION TR-100 -                                                                 |
| GUEST BATH FINISHES.<br>7. ALL 90 DEGREE                                             | <b>— — —</b> VWC-400      |                                                                                                                                                                                                                                                                                                                                                                                                                                                                                                                                                                                                                                                                                                                                                                                                                                                                                                                                                                                                                                                                                                                                                                                                                                                                                                                                                                                                                                                                                                                                                                                                                                                                                                                                                                                                                                                                                                                                                                                                                                                                                                                                                                                                                                                            | '   '   '   '   '   '   ' PFT-301 FLOOR TILE @ UPPER FLOOR ELEV. LO | DBBY     1     SCHLUTER SHEINE ANODIZED ALUMINUM FINISH.                                                   |
| OUTSIDE CORNERS IN<br>LOBBY FINISHED IN<br>WALLCOVERING TO                           | VWC-401           VWC-402 | ACCENT WALLCOVERING @ HYDRATION AND<br>CAFFEINATION STATION<br>ACCENT WALLCOVERING @ VESTIBULE                                                                                                                                                                                                                                                                                                                                                                                                                                                                                                                                                                                                                                                                                                                                                                                                                                                                                                                                                                                                                                                                                                                                                                                                                                                                                                                                                                                                                                                                                                                                                                                                                                                                                                                                                                                                                                                                                                                                                                                                                                                                                                                                                             | PFT-400 GENERAL FLOOR TILE @ LOBBY                                  | GC TO SUPPLY AND INSTALL SCHLUTER RONDEC<br>2 GRAPHITE - ANODIZED ALUMINUM FINISH AT ALL                   |
| RECEIVE CG-401<br>CORNERGUARDS.<br>8. ALL 90 DEGREE OUTSIDE                          | •••••• VWC-403            | ACCENT WALLCOVERING @ VESTIBULE                                                                                                                                                                                                                                                                                                                                                                                                                                                                                                                                                                                                                                                                                                                                                                                                                                                                                                                                                                                                                                                                                                                                                                                                                                                                                                                                                                                                                                                                                                                                                                                                                                                                                                                                                                                                                                                                                                                                                                                                                                                                                                                                                                                                                            |                                                                     | OUTSIDE CORNERS.                                                                                           |
| CORNERS IN CORRIDOR<br>FINISHED IN                                                   | VWC-600                   | GENERAL WALLCOVERING @ PUBLIC RESTROOM                                                                                                                                                                                                                                                                                                                                                                                                                                                                                                                                                                                                                                                                                                                                                                                                                                                                                                                                                                                                                                                                                                                                                                                                                                                                                                                                                                                                                                                                                                                                                                                                                                                                                                                                                                                                                                                                                                                                                                                                                                                                                                                                                                                                                     | PFT-401 ACCENT FLOOR TILE @ LOBBY                                   |                                                                                                            |
| WALLCOVERING TO<br>RECEIVE CG-300<br>CORNERGUARDS.                                   | VWC-800                   | ACCENT WALLCOVERING @ BOH BREAKROOM                                                                                                                                                                                                                                                                                                                                                                                                                                                                                                                                                                                                                                                                                                                                                                                                                                                                                                                                                                                                                                                                                                                                                                                                                                                                                                                                                                                                                                                                                                                                                                                                                                                                                                                                                                                                                                                                                                                                                                                                                                                                                                                                                                                                                        | * * * * *     PFT-600     FLOOR TILE @ PUBLIC RESTROOM              |                                                                                                            |
|                                                                                      | VWC-801                   | GENERAL WALLCOVERING @ BOH                                                                                                                                                                                                                                                                                                                                                                                                                                                                                                                                                                                                                                                                                                                                                                                                                                                                                                                                                                                                                                                                                                                                                                                                                                                                                                                                                                                                                                                                                                                                                                                                                                                                                                                                                                                                                                                                                                                                                                                                                                                                                                                                                                                                                                 | PFT-700 FLOOR TILE @ GUEST LAUNDRY                                  |                                                                                                            |
|                                                                                      |                           | WALL PROTECTION @ RECEPTION & MARKET                                                                                                                                                                                                                                                                                                                                                                                                                                                                                                                                                                                                                                                                                                                                                                                                                                                                                                                                                                                                                                                                                                                                                                                                                                                                                                                                                                                                                                                                                                                                                                                                                                                                                                                                                                                                                                                                                                                                                                                                                                                                                                                                                                                                                       |                                                                     |                                                                                                            |
|                                                                                      | WP-10/<br>FILM-01         | WALL PROTECTION & GLASS FILM @ RECEPTION                                                                                                                                                                                                                                                                                                                                                                                                                                                                                                                                                                                                                                                                                                                                                                                                                                                                                                                                                                                                                                                                                                                                                                                                                                                                                                                                                                                                                                                                                                                                                                                                                                                                                                                                                                                                                                                                                                                                                                                                                                                                                                                                                                                                                   |                                                                     |                                                                                                            |
|                                                                                      | A1<br>I-107               |                                                                                                                                                                                                                                                                                                                                                                                                                                                                                                                                                                                                                                                                                                                                                                                                                                                                                                                                                                                                                                                                                                                                                                                                                                                                                                                                                                                                                                                                                                                                                                                                                                                                                                                                                                                                                                                                                                                                                                                                                                                                                                                                                                                                                                                            | A1<br>I-106                                                         |                                                                                                            |
|                                                                                      |                           |                                                                                                                                                                                                                                                                                                                                                                                                                                                                                                                                                                                                                                                                                                                                                                                                                                                                                                                                                                                                                                                                                                                                                                                                                                                                                                                                                                                                                                                                                                                                                                                                                                                                                                                                                                                                                                                                                                                                                                                                                                                                                                                                                                                                                                                            |                                                                     |                                                                                                            |
|                                                                                      | PBX<br>028                | KING STUDIO<br>117<br>119<br>SEE TYPICA. ROOM TYPES FOR<br>SEE TYPICA. ROOM TYPES FOR TYPICA. ROOM TYPES FOR TYPES FOR TYPES FOR TYPICA. ROOM TYPES FOR TYPES FO | ROOM FINISH PLANS                                                   | KING ONE<br>BEDROOM<br>129<br>STAIR 2<br>052<br>052<br>052<br>052<br>052<br>052<br>052<br>052<br>052<br>05 |
|                                                                                      |                           | 3<br> -105                                                                                                                                                                                                                                                                                                                                                                                                                                                                                                                                                                                                                                                                                                                                                                                                                                                                                                                                                                                                                                                                                                                                                                                                                                                                                                                                                                                                                                                                                                                                                                                                                                                                                                                                                                                                                                                                                                                                                                                                                                                                                                                                                                                                                                                 |                                                                     |                                                                                                            |
| POOL MECHANICA                                                                       | FIRE PUMP                 |                                                                                                                                                                                                                                                                                                                                                                                                                                                                                                                                                                                                                                                                                                                                                                                                                                                                                                                                                                                                                                                                                                                                                                                                                                                                                                                                                                                                                                                                                                                                                                                                                                                                                                                                                                                                                                                                                                                                                                                                                                                                                                                                                                                                                                                            |                                                                     | A1<br>I-111                                                                                                |

| 2 |  |
|---|--|
| 3 |  |

|                                                                                                                                                                                                                                                                                                                                                     | PUBLIC SPACE FINISH PLAN LEGEND |                   |                                                          |                                         |            |                                      |                                                                                           |                                                                                                            |                              |
|-----------------------------------------------------------------------------------------------------------------------------------------------------------------------------------------------------------------------------------------------------------------------------------------------------------------------------------------------------|---------------------------------|-------------------|----------------------------------------------------------|-----------------------------------------|------------|--------------------------------------|-------------------------------------------------------------------------------------------|------------------------------------------------------------------------------------------------------------|------------------------------|
| GENERAL NOTES:<br>1. ALL PUBLIC AREAS                                                                                                                                                                                                                                                                                                               |                                 | FRP               | FULL HEIGHT FRP PANELS, COLOR: WHITE                     |                                         | CPT-300    | CARPET TILE @ GUEST CORRIDORS        |                                                                                           | SC                                                                                                         | SEALED CONCRETE - CLEAR COAT |
| RECEIVEING PFT-400 TO<br>RECEIVE RB-400,                                                                                                                                                                                                                                                                                                            |                                 | P-800             | GENERAL PAINT @ BOH                                      |                                         | ×<br>      |                                      |                                                                                           |                                                                                                            |                              |
| RUBBER WALL BASE.<br>2. PUBLIC RESTROOMS<br>TO RECEIVE PTB-400,<br>TILE BASE.<br>3. FITNESS ROOM TO<br>RECEIVE RB-700,<br>RUBBER WALL BASE.<br>4. BOH AREAS TO<br>RECEIVE RB-800, COVE<br>BASE.<br>5. CORRIDORS TO<br>RECEIVE RB-300 RUBBER<br>WALL BASE<br>6. REFERENCE SHEETS<br>I-106 THROUGH I-113<br>FOR GUESTROOM AND<br>GUEST BATH FINISHES. |                                 | P-801             | GENERAL PAINT @ BOH BREAKROOM                            | <br>        =                           | CPT-400    | CARPET TILE INSET @ FRONT DESK       |                                                                                           | LVT-800                                                                                                    | LVT @ EMPLOYEE BOH           |
|                                                                                                                                                                                                                                                                                                                                                     |                                 | PWT-400           | WALL TILE @ LOBBY COLUMNS                                |                                         | CPT-12.ALT | CARPET TILE @ BOH OFFICES            |                                                                                           | T-13                                                                                                       | QUARRY TILE @ FOOD PREP      |
|                                                                                                                                                                                                                                                                                                                                                     |                                 | PWT-600           | WALL TILE @ PUBLIC RESTROOM WET WALLS                    |                                         |            |                                      |                                                                                           |                                                                                                            |                              |
|                                                                                                                                                                                                                                                                                                                                                     |                                 | VWC-300           | GENERAL WALLCOVERING @ CORRIDORS                         |                                         | CPT-12     | BROADLOOM CARPET @ STAIRS            |                                                                                           | RBF-700                                                                                                    | RUBBER FLOORING @ FITNESS    |
|                                                                                                                                                                                                                                                                                                                                                     |                                 | VWC-301           | ACCENT WALLCOVERING @ FIRST FLOOR ELEV. LOBBY            |                                         | PFT-300    | GENERAL FLOOR TILE @ ELEV. LOBBY     |                                                                                           |                                                                                                            |                              |
|                                                                                                                                                                                                                                                                                                                                                     |                                 | VWC-302           | ACCENT WALLCOVERING @ UPPER FLOOR ELEV. LOBBY            |                                         | 111-500    |                                      |                                                                                           |                                                                                                            |                              |
|                                                                                                                                                                                                                                                                                                                                                     |                                 | VWC-400           | GENERAL WALLCOVERING @ LOBBY & FITNESS                   |                                         | PFT-301    | FLOOR TILE @ UPPER FLOOR ELEV. LOBBY | 1 GC TO INSTALL FLOORING TRANSITION TR-100 -<br>SCHLUTER SHEINE ANODIZED ALUMINUM FINISH. |                                                                                                            |                              |
| 7. ALL 90 DEGREE<br>DUTSIDE CORNERS IN<br>_OBBY FINISHED IN                                                                                                                                                                                                                                                                                         |                                 | VWC-401           | ACCENT WALLCOVERING @ HYDRATION AND CAFFEINATION STATION |                                         |            | GENERAL FLOOR TILE @ LOBBY           | 2                                                                                         | GC TO SUPPLY AND INSTALL SCHLUTER RONDEC<br>GRAPHITE - ANODIZED ALUMINUM FINISH AT ALL<br>OUTSIDE CORNERS. |                              |
| WALLCOVERING TO<br>RECEIVE CG-401                                                                                                                                                                                                                                                                                                                   |                                 | VWC-402           | ACCENT WALLCOVERING @ VESTIBULE                          |                                         | PFT-400    |                                      |                                                                                           |                                                                                                            |                              |
| CORNERGUARDS.<br>8. ALL 90 DEGREE OUTSIDE                                                                                                                                                                                                                                                                                                           |                                 | VWC-403           | ACCENT WALLCOVERING @ SERVING                            |                                         | PFT-401    | ACCENT FLOOR TILE @ LOBBY            |                                                                                           |                                                                                                            |                              |
| CORNERS IN CORRIDOR<br>FINISHED IN<br>WALLCOVERING TO                                                                                                                                                                                                                                                                                               |                                 | VWC-600           | GENERAL WALLCOVERING @ PUBLIC RESTROOM                   | * * * * *                               |            |                                      |                                                                                           |                                                                                                            |                              |
| RECEIVE CG-300<br>CORNERGUARDS.                                                                                                                                                                                                                                                                                                                     |                                 | VWC-800           | ACCENT WALLCOVERING @ BOH BREAKROOM                      | * * * * *                               | PFT-600    | FLOOR TILE @ PUBLIC RESTROOM         |                                                                                           |                                                                                                            |                              |
|                                                                                                                                                                                                                                                                                                                                                     |                                 | VWC-801           | GENERAL WALLCOVERING @ BOH                               |                                         | PFT-700    | FLOOR TILE @ GUEST LAUNDRY           |                                                                                           |                                                                                                            |                              |
|                                                                                                                                                                                                                                                                                                                                                     |                                 | WP-10             | WALL PROTECTION @ RECEPTION & MARKET                     | 000000000000000000000000000000000000000 | 7          |                                      |                                                                                           |                                                                                                            |                              |
|                                                                                                                                                                                                                                                                                                                                                     |                                 | WP-10/<br>FILM-01 | WALL PROTECTION & GLASS FILM @ RECEPTION                 |                                         |            |                                      |                                                                                           |                                                                                                            |                              |

| ~  |  |
|----|--|
| בי |  |
| .) |  |
| ~  |  |

4

|                                                                                                                              |                       |                                                             | PUBLIC                                       | SPACE FIN   | ISH PLAN LEGEND                      |                        |                                          |                                                                         |
|------------------------------------------------------------------------------------------------------------------------------|-----------------------|-------------------------------------------------------------|----------------------------------------------|-------------|--------------------------------------|------------------------|------------------------------------------|-------------------------------------------------------------------------|
| ALL PUBLIC AREAS<br>RECEIVEING PFT-400 TO<br>RECEIVE RB-400,<br>RUBBER WALL BASE.<br>PUBLIC RESTROOMS<br>TO RECEIVE PTB-400, | <br>FRP               | FULL HEIGHT FRP PANELS, COLOR: WHITE                        |                                              | СРТ-300     | CARPET TILE @ GUEST CORRIDORS        |                        | SC                                       | SEALED CONCRETE - CLEAR COAT                                            |
|                                                                                                                              | <br>P-800             | GENERAL PAINT @ BOH                                         |                                              |             | م<br>                                |                        |                                          |                                                                         |
|                                                                                                                              | <br>P-801             | GENERAL PAINT @ BOH BREAKROOM                               | _      <br>                                  | CPT-400     | CARPET TILE INSET @ FRONT DESK       |                        | LVT-800                                  | LVT @ EMPLOYEE BOH                                                      |
| ILE BASE.<br>ITNESS ROOM TO                                                                                                  | <br>PWT-400           | WALL TILE @ LOBBY COLUMNS                                   |                                              | CPT-12.ALT  | CARPET TILE @ BOH OFFICES            |                        | T-13                                     | QUARRY TILE @ FOOD PREP                                                 |
| ECEIVE RB-700,<br>UBBER WALL BASE.                                                                                           | <br>PWT-600           | WALL TILE @ PUBLIC RESTROOM WET WALLS                       |                                              |             |                                      |                        |                                          |                                                                         |
| BOH AREAS TO<br>RECEIVE RB-800, COVE<br>BASE.                                                                                | <br>VWC-300           | GENERAL WALLCOVERING @ CORRIDORS                            |                                              | CPT-12      | BROADLOOM CARPET @ STAIRS            |                        | RBF-700                                  | RUBBER FLOORING @ FITNESS                                               |
| CORRIDORS TO<br>EIVE RB-300 RUBBER                                                                                           | <br>VWC-301           | ACCENT WALLCOVERING @ FIRST FLOOR ELEV. LOBBY               |                                              | PFT-300 GEN | GENERAL FLOOR TILE @ ELEV. LOBBY     |                        |                                          |                                                                         |
| L BASE<br>REFERENCE SHEETS                                                                                                   | <br>VWC-302           | ACCENT WALLCOVERING @ UPPER FLOOR ELEV. LOBBY               |                                              |             |                                      |                        | KEYED NOTES                              |                                                                         |
| I-106 THROUGH I-113<br>FOR GUESTROOM AND<br>GUEST BATH FINISHES.                                                             | <br>VWC-400           | GENERAL WALLCOVERING @ LOBBY & FITNESS                      |                                              | PFT-301     | FLOOR TILE @ UPPER FLOOR ELEV. LOBBY | 1                      |                                          | TALL FLOORING TRANSITION TR-100 -<br>R SHEINE ANODIZED ALUMINUM FINISH. |
| ALL 90 DEGREE<br>SIDE CORNERS IN                                                                                             | <br>VWC-401           | ACCENT WALLCOVERING @ HYDRATION AND<br>CAFFEINATION STATION |                                              |             | GENERAL FLOOR TILE @ LOBBY           |                        | GC TO SUPPLY AND INSTALL SCHLUTER RONDEC |                                                                         |
| BY FINISHED IN<br>LCOVERING TO<br>EIVE CG-401                                                                                | <br>VWC-402           | ACCENT WALLCOVERING @ VESTIBULE                             |                                              | PFT-400     |                                      |                        |                                          | - ANODIZED ALUMINUM FINISH AT ALL                                       |
| RNERGUARDS.<br>ALL 90 DEGREE OUTSIDE<br>RNERS IN CORRIDOR<br>IISHED IN<br>ALLCOVERING TO                                     | <br>VWC-403           | ACCENT WALLCOVERING @ SERVING                               |                                              | PFT-401     | ACCENT FLOOR TILE @ LOBBY            |                        |                                          |                                                                         |
|                                                                                                                              | <br>VWC-600           | GENERAL WALLCOVERING @ PUBLIC RESTROOM                      | * * * * *                                    |             |                                      |                        |                                          |                                                                         |
| EIVE CG-300<br>RNERGUARDS.                                                                                                   | <br>VWC-800           | ACCENT WALLCOVERING @ BOH BREAKROOM                         | * * * * *                                    | PFT-600     | FLOOR TILE @ PUBLIC RESTROOM         |                        |                                          |                                                                         |
|                                                                                                                              | <br>VWC-801           | GENERAL WALLCOVERING @ BOH                                  |                                              | PFT-700     | FLOOR TILE @ GUEST LAUNDRY           | R TILE @ GUEST LAUNDRY |                                          |                                                                         |
|                                                                                                                              | <br>WP-10             | WALL PROTECTION @ RECEPTION & MARKET                        | <u>,                                    </u> | d           |                                      |                        |                                          |                                                                         |
|                                                                                                                              | <br>WP-10/<br>FILM-01 | WALL PROTECTION & GLASS FILM @ RECEPTION                    |                                              |             |                                      |                        |                                          |                                                                         |