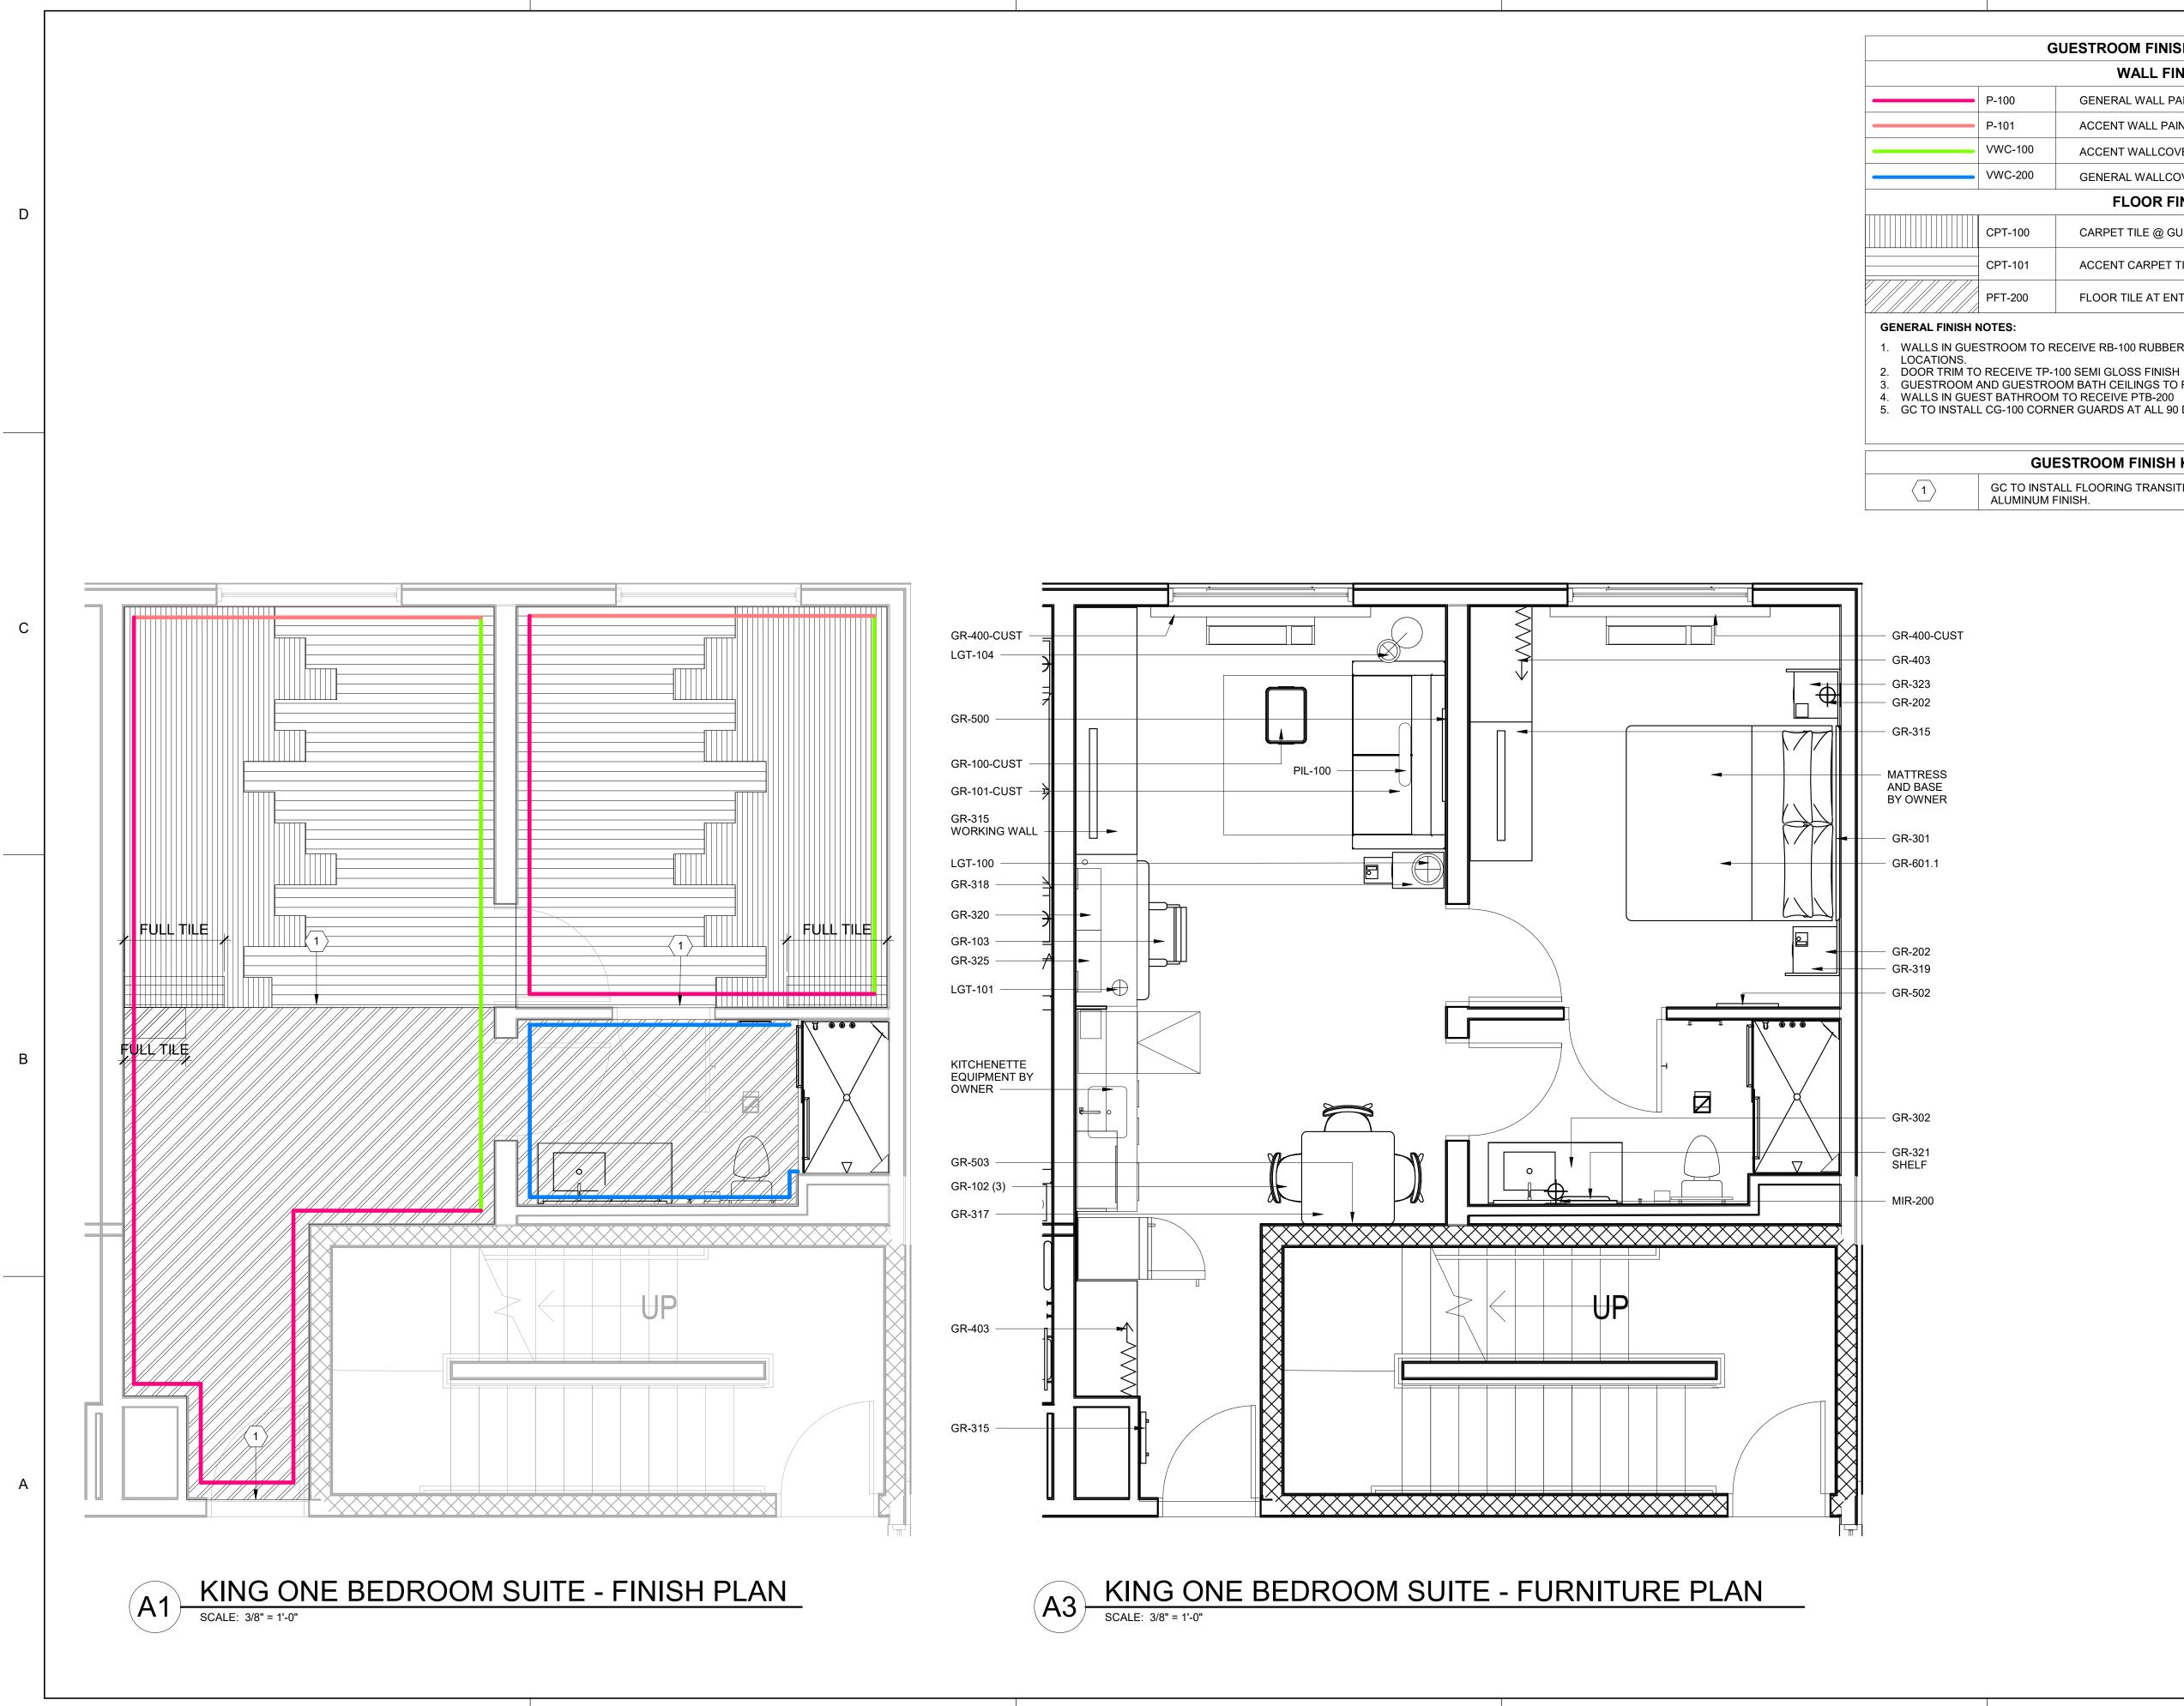

|                                                                                      |                           |                                                                                                                                                                                                                                                                                                                                                                                                                                                                                                                                                                                                                                                                                                                                                                                                                                                                                                                                                                                                                                                                                                                                                                                                                                                                                                                                                                                                                                                                                                                                                                                                                                                                                                                                                                                                                                                                                                                                                                                                                                                                                                                                                                                                                                                            | Т                                                                   | 5                                                                                                          |
|--------------------------------------------------------------------------------------|---------------------------|------------------------------------------------------------------------------------------------------------------------------------------------------------------------------------------------------------------------------------------------------------------------------------------------------------------------------------------------------------------------------------------------------------------------------------------------------------------------------------------------------------------------------------------------------------------------------------------------------------------------------------------------------------------------------------------------------------------------------------------------------------------------------------------------------------------------------------------------------------------------------------------------------------------------------------------------------------------------------------------------------------------------------------------------------------------------------------------------------------------------------------------------------------------------------------------------------------------------------------------------------------------------------------------------------------------------------------------------------------------------------------------------------------------------------------------------------------------------------------------------------------------------------------------------------------------------------------------------------------------------------------------------------------------------------------------------------------------------------------------------------------------------------------------------------------------------------------------------------------------------------------------------------------------------------------------------------------------------------------------------------------------------------------------------------------------------------------------------------------------------------------------------------------------------------------------------------------------------------------------------------------|---------------------------------------------------------------------|------------------------------------------------------------------------------------------------------------|
|                                                                                      |                           |                                                                                                                                                                                                                                                                                                                                                                                                                                                                                                                                                                                                                                                                                                                                                                                                                                                                                                                                                                                                                                                                                                                                                                                                                                                                                                                                                                                                                                                                                                                                                                                                                                                                                                                                                                                                                                                                                                                                                                                                                                                                                                                                                                                                                                                            |                                                                     |                                                                                                            |
| GENERAL NOTES:                                                                       |                           | Γ                                                                                                                                                                                                                                                                                                                                                                                                                                                                                                                                                                                                                                                                                                                                                                                                                                                                                                                                                                                                                                                                                                                                                                                                                                                                                                                                                                                                                                                                                                                                                                                                                                                                                                                                                                                                                                                                                                                                                                                                                                                                                                                                                                                                                                                          | PUBLIC SPACE FINISH PLAN LEGEND                                     |                                                                                                            |
| 1. ALL PUBLIC AREAS<br>RECEIVEING PFT-400 TO                                         | FRP     P-800             | FULL HEIGHT FRP PANELS, COLOR: WHITE<br>GENERAL PAINT @ BOH                                                                                                                                                                                                                                                                                                                                                                                                                                                                                                                                                                                                                                                                                                                                                                                                                                                                                                                                                                                                                                                                                                                                                                                                                                                                                                                                                                                                                                                                                                                                                                                                                                                                                                                                                                                                                                                                                                                                                                                                                                                                                                                                                                                                | CPT-300 CARPET TILE @ GUEST CORRIDORS                               | SC SEALED CONCRETE - CLEAR COAT                                                                            |
| RECEIVE RB-400,<br>RUBBER WALL BASE.<br>2. PUBLIC RESTROOMS<br>TO RECEIVE PTB-400,   | P-801                     | GENERAL PAINT @ BOH BREAKROOM                                                                                                                                                                                                                                                                                                                                                                                                                                                                                                                                                                                                                                                                                                                                                                                                                                                                                                                                                                                                                                                                                                                                                                                                                                                                                                                                                                                                                                                                                                                                                                                                                                                                                                                                                                                                                                                                                                                                                                                                                                                                                                                                                                                                                              |                                                                     | LVT-800 LVT @ EMPLOYEE BOH                                                                                 |
| TILE BASE.<br>3. FITNESS ROOM TO<br>RECEIVE RB-700,                                  | PWT-400                   | WALL TILE @ LOBBY COLUMNS                                                                                                                                                                                                                                                                                                                                                                                                                                                                                                                                                                                                                                                                                                                                                                                                                                                                                                                                                                                                                                                                                                                                                                                                                                                                                                                                                                                                                                                                                                                                                                                                                                                                                                                                                                                                                                                                                                                                                                                                                                                                                                                                                                                                                                  | CPT-12.ALT CARPET TILE @ BOH OFFICES                                | T-13 QUARRY TILE @ FOOD PREP                                                                               |
| <ul><li>RUBBER WALL BASE.</li><li>4. BOH AREAS TO<br/>RECEIVE RB-800, COVE</li></ul> | PWT-600                   | WALL TILE @ PUBLIC RESTROOM WET WALLS<br>GENERAL WALLCOVERING @ CORRIDORS                                                                                                                                                                                                                                                                                                                                                                                                                                                                                                                                                                                                                                                                                                                                                                                                                                                                                                                                                                                                                                                                                                                                                                                                                                                                                                                                                                                                                                                                                                                                                                                                                                                                                                                                                                                                                                                                                                                                                                                                                                                                                                                                                                                  | CPT-12 BROADLOOM CARPET @ STAIRS                                    | RBF-700 RUBBER FLOORING @ FITNESS                                                                          |
| BASE.<br>5. CORRIDORS TO<br>RECEIVE RB-300 RUBBER                                    | <b></b> VWC-301           | ACCENT WALLCOVERING @ FIRST FLOOR ELEV. LOBBY                                                                                                                                                                                                                                                                                                                                                                                                                                                                                                                                                                                                                                                                                                                                                                                                                                                                                                                                                                                                                                                                                                                                                                                                                                                                                                                                                                                                                                                                                                                                                                                                                                                                                                                                                                                                                                                                                                                                                                                                                                                                                                                                                                                                              | - /// /// PFT-300 GENERAL FLOOR TILE @ ELEV. LOBBY                  |                                                                                                            |
| WALL BASE<br>6. REFERENCE SHEETS<br>I-106 THROUGH I-113<br>FOR GUESTROOM AND         | VWC-302                   | ACCENT WALLCOVERING @ UPPER FLOOR ELEV. LOBBY                                                                                                                                                                                                                                                                                                                                                                                                                                                                                                                                                                                                                                                                                                                                                                                                                                                                                                                                                                                                                                                                                                                                                                                                                                                                                                                                                                                                                                                                                                                                                                                                                                                                                                                                                                                                                                                                                                                                                                                                                                                                                                                                                                                                              |                                                                     | GC TO INSTALL FLOORING TRANSITION TR-100 -                                                                 |
| GUEST BATH FINISHES.<br>7. ALL 90 DEGREE                                             | <b>— — —</b> VWC-400      |                                                                                                                                                                                                                                                                                                                                                                                                                                                                                                                                                                                                                                                                                                                                                                                                                                                                                                                                                                                                                                                                                                                                                                                                                                                                                                                                                                                                                                                                                                                                                                                                                                                                                                                                                                                                                                                                                                                                                                                                                                                                                                                                                                                                                                                            | '   '   '   '   '   '   ' PFT-301 FLOOR TILE @ UPPER FLOOR ELEV. LO | DBBY     1     SCHLUTER SHEINE ANODIZED ALUMINUM FINISH.                                                   |
| OUTSIDE CORNERS IN<br>LOBBY FINISHED IN<br>WALLCOVERING TO                           | VWC-401           VWC-402 | ACCENT WALLCOVERING @ HYDRATION AND<br>CAFFEINATION STATION<br>ACCENT WALLCOVERING @ VESTIBULE                                                                                                                                                                                                                                                                                                                                                                                                                                                                                                                                                                                                                                                                                                                                                                                                                                                                                                                                                                                                                                                                                                                                                                                                                                                                                                                                                                                                                                                                                                                                                                                                                                                                                                                                                                                                                                                                                                                                                                                                                                                                                                                                                             | PFT-400 GENERAL FLOOR TILE @ LOBBY                                  | GC TO SUPPLY AND INSTALL SCHLUTER RONDEC<br>2 GRAPHITE - ANODIZED ALUMINUM FINISH AT ALL                   |
| RECEIVE CG-401<br>CORNERGUARDS.<br>8. ALL 90 DEGREE OUTSIDE                          | •••••• VWC-403            | ACCENT WALLCOVERING @ VESTIBULE                                                                                                                                                                                                                                                                                                                                                                                                                                                                                                                                                                                                                                                                                                                                                                                                                                                                                                                                                                                                                                                                                                                                                                                                                                                                                                                                                                                                                                                                                                                                                                                                                                                                                                                                                                                                                                                                                                                                                                                                                                                                                                                                                                                                                            |                                                                     | OUTSIDE CORNERS.                                                                                           |
| CORNERS IN CORRIDOR<br>FINISHED IN                                                   | VWC-600                   | GENERAL WALLCOVERING @ PUBLIC RESTROOM                                                                                                                                                                                                                                                                                                                                                                                                                                                                                                                                                                                                                                                                                                                                                                                                                                                                                                                                                                                                                                                                                                                                                                                                                                                                                                                                                                                                                                                                                                                                                                                                                                                                                                                                                                                                                                                                                                                                                                                                                                                                                                                                                                                                                     | PFT-401 ACCENT FLOOR TILE @ LOBBY                                   |                                                                                                            |
| WALLCOVERING TO<br>RECEIVE CG-300<br>CORNERGUARDS.                                   | VWC-800                   | ACCENT WALLCOVERING @ BOH BREAKROOM                                                                                                                                                                                                                                                                                                                                                                                                                                                                                                                                                                                                                                                                                                                                                                                                                                                                                                                                                                                                                                                                                                                                                                                                                                                                                                                                                                                                                                                                                                                                                                                                                                                                                                                                                                                                                                                                                                                                                                                                                                                                                                                                                                                                                        | * * * * *     PFT-600     FLOOR TILE @ PUBLIC RESTROOM              |                                                                                                            |
|                                                                                      | VWC-801                   | GENERAL WALLCOVERING @ BOH                                                                                                                                                                                                                                                                                                                                                                                                                                                                                                                                                                                                                                                                                                                                                                                                                                                                                                                                                                                                                                                                                                                                                                                                                                                                                                                                                                                                                                                                                                                                                                                                                                                                                                                                                                                                                                                                                                                                                                                                                                                                                                                                                                                                                                 | PFT-700 FLOOR TILE @ GUEST LAUNDRY                                  |                                                                                                            |
|                                                                                      |                           | WALL PROTECTION @ RECEPTION & MARKET                                                                                                                                                                                                                                                                                                                                                                                                                                                                                                                                                                                                                                                                                                                                                                                                                                                                                                                                                                                                                                                                                                                                                                                                                                                                                                                                                                                                                                                                                                                                                                                                                                                                                                                                                                                                                                                                                                                                                                                                                                                                                                                                                                                                                       |                                                                     |                                                                                                            |
|                                                                                      | WP-10/<br>FILM-01         | WALL PROTECTION & GLASS FILM @ RECEPTION                                                                                                                                                                                                                                                                                                                                                                                                                                                                                                                                                                                                                                                                                                                                                                                                                                                                                                                                                                                                                                                                                                                                                                                                                                                                                                                                                                                                                                                                                                                                                                                                                                                                                                                                                                                                                                                                                                                                                                                                                                                                                                                                                                                                                   |                                                                     |                                                                                                            |
|                                                                                      | A1<br>I-107               |                                                                                                                                                                                                                                                                                                                                                                                                                                                                                                                                                                                                                                                                                                                                                                                                                                                                                                                                                                                                                                                                                                                                                                                                                                                                                                                                                                                                                                                                                                                                                                                                                                                                                                                                                                                                                                                                                                                                                                                                                                                                                                                                                                                                                                                            | A1<br>I-106                                                         |                                                                                                            |
|                                                                                      |                           |                                                                                                                                                                                                                                                                                                                                                                                                                                                                                                                                                                                                                                                                                                                                                                                                                                                                                                                                                                                                                                                                                                                                                                                                                                                                                                                                                                                                                                                                                                                                                                                                                                                                                                                                                                                                                                                                                                                                                                                                                                                                                                                                                                                                                                                            |                                                                     |                                                                                                            |
|                                                                                      | PBX<br>028                | KING STUDIO<br>117<br>119<br>SEE TYPICA. ROOM TYPES FOR<br>SEE TYPICA. ROOM TYPES FOR TYPICA. ROOM TYPES FOR TYPES FOR TYPES FOR TYPICA. ROOM TYPES FOR TYPES FO | ROOM FINISH PLANS                                                   | KING ONE<br>BEDROOM<br>129<br>STAIR 2<br>052<br>052<br>052<br>052<br>052<br>052<br>052<br>052<br>052<br>05 |
|                                                                                      |                           | 3<br> -105                                                                                                                                                                                                                                                                                                                                                                                                                                                                                                                                                                                                                                                                                                                                                                                                                                                                                                                                                                                                                                                                                                                                                                                                                                                                                                                                                                                                                                                                                                                                                                                                                                                                                                                                                                                                                                                                                                                                                                                                                                                                                                                                                                                                                                                 |                                                                     |                                                                                                            |
| POOL MECHANICA                                                                       | FIRE PUMP                 |                                                                                                                                                                                                                                                                                                                                                                                                                                                                                                                                                                                                                                                                                                                                                                                                                                                                                                                                                                                                                                                                                                                                                                                                                                                                                                                                                                                                                                                                                                                                                                                                                                                                                                                                                                                                                                                                                                                                                                                                                                                                                                                                                                                                                                                            |                                                                     | A1<br>I-111                                                                                                |

| 2 |  |
|---|--|
| 3 |  |

|                                                                                                                                                                                                                                                                                                                                                     | PUBLIC SPACE FINISH PLAN LEGEND |                   |                                                          |                                         |            |                                      |                                                                                           |                                                                                                            |                              |
|-----------------------------------------------------------------------------------------------------------------------------------------------------------------------------------------------------------------------------------------------------------------------------------------------------------------------------------------------------|---------------------------------|-------------------|----------------------------------------------------------|-----------------------------------------|------------|--------------------------------------|-------------------------------------------------------------------------------------------|------------------------------------------------------------------------------------------------------------|------------------------------|
| GENERAL NOTES:<br>1. ALL PUBLIC AREAS                                                                                                                                                                                                                                                                                                               |                                 | FRP               | FULL HEIGHT FRP PANELS, COLOR: WHITE                     |                                         | CPT-300    | CARPET TILE @ GUEST CORRIDORS        |                                                                                           | SC                                                                                                         | SEALED CONCRETE - CLEAR COAT |
| RECEIVEING PFT-400 TO<br>RECEIVE RB-400,                                                                                                                                                                                                                                                                                                            |                                 | P-800             | GENERAL PAINT @ BOH                                      |                                         | ×<br>      |                                      |                                                                                           |                                                                                                            |                              |
| RUBBER WALL BASE.<br>2. PUBLIC RESTROOMS<br>TO RECEIVE PTB-400,<br>TILE BASE.<br>3. FITNESS ROOM TO<br>RECEIVE RB-700,<br>RUBBER WALL BASE.<br>4. BOH AREAS TO<br>RECEIVE RB-800, COVE<br>BASE.<br>5. CORRIDORS TO<br>RECEIVE RB-300 RUBBER<br>WALL BASE<br>6. REFERENCE SHEETS<br>I-106 THROUGH I-113<br>FOR GUESTROOM AND<br>GUEST BATH FINISHES. |                                 | P-801             | GENERAL PAINT @ BOH BREAKROOM                            | <br>        =                           | CPT-400    | CARPET TILE INSET @ FRONT DESK       |                                                                                           | LVT-800                                                                                                    | LVT @ EMPLOYEE BOH           |
|                                                                                                                                                                                                                                                                                                                                                     |                                 | PWT-400           | WALL TILE @ LOBBY COLUMNS                                |                                         | CPT-12.ALT | CARPET TILE @ BOH OFFICES            |                                                                                           | T-13                                                                                                       | QUARRY TILE @ FOOD PREP      |
|                                                                                                                                                                                                                                                                                                                                                     |                                 | PWT-600           | WALL TILE @ PUBLIC RESTROOM WET WALLS                    |                                         |            |                                      |                                                                                           |                                                                                                            |                              |
|                                                                                                                                                                                                                                                                                                                                                     |                                 | VWC-300           | GENERAL WALLCOVERING @ CORRIDORS                         |                                         | CPT-12     | BROADLOOM CARPET @ STAIRS            |                                                                                           | RBF-700                                                                                                    | RUBBER FLOORING @ FITNESS    |
|                                                                                                                                                                                                                                                                                                                                                     |                                 | VWC-301           | ACCENT WALLCOVERING @ FIRST FLOOR ELEV. LOBBY            |                                         | PFT-300    | GENERAL FLOOR TILE @ ELEV. LOBBY     |                                                                                           |                                                                                                            |                              |
|                                                                                                                                                                                                                                                                                                                                                     |                                 | VWC-302           | ACCENT WALLCOVERING @ UPPER FLOOR ELEV. LOBBY            |                                         | 111-500    |                                      |                                                                                           |                                                                                                            |                              |
|                                                                                                                                                                                                                                                                                                                                                     |                                 | VWC-400           | GENERAL WALLCOVERING @ LOBBY & FITNESS                   |                                         | PFT-301    | FLOOR TILE @ UPPER FLOOR ELEV. LOBBY | 1 GC TO INSTALL FLOORING TRANSITION TR-100 -<br>SCHLUTER SHEINE ANODIZED ALUMINUM FINISH. |                                                                                                            |                              |
| 7. ALL 90 DEGREE<br>DUTSIDE CORNERS IN<br>_OBBY FINISHED IN                                                                                                                                                                                                                                                                                         |                                 | VWC-401           | ACCENT WALLCOVERING @ HYDRATION AND CAFFEINATION STATION |                                         |            | GENERAL FLOOR TILE @ LOBBY           | 2                                                                                         | GC TO SUPPLY AND INSTALL SCHLUTER RONDEC<br>GRAPHITE - ANODIZED ALUMINUM FINISH AT ALL<br>OUTSIDE CORNERS. |                              |
| WALLCOVERING TO<br>RECEIVE CG-401                                                                                                                                                                                                                                                                                                                   |                                 | VWC-402           | ACCENT WALLCOVERING @ VESTIBULE                          |                                         | PFT-400    |                                      |                                                                                           |                                                                                                            |                              |
| CORNERGUARDS.<br>8. ALL 90 DEGREE OUTSIDE                                                                                                                                                                                                                                                                                                           |                                 | VWC-403           | ACCENT WALLCOVERING @ SERVING                            |                                         | PFT-401    | ACCENT FLOOR TILE @ LOBBY            |                                                                                           |                                                                                                            |                              |
| CORNERS IN CORRIDOR<br>FINISHED IN<br>WALLCOVERING TO                                                                                                                                                                                                                                                                                               |                                 | VWC-600           | GENERAL WALLCOVERING @ PUBLIC RESTROOM                   | * * * * *                               |            |                                      |                                                                                           |                                                                                                            |                              |
| RECEIVE CG-300<br>CORNERGUARDS.                                                                                                                                                                                                                                                                                                                     |                                 | VWC-800           | ACCENT WALLCOVERING @ BOH BREAKROOM                      | * * * * *                               | PFT-600    | FLOOR TILE @ PUBLIC RESTROOM         |                                                                                           |                                                                                                            |                              |
|                                                                                                                                                                                                                                                                                                                                                     |                                 | VWC-801           | GENERAL WALLCOVERING @ BOH                               |                                         | PFT-700    | FLOOR TILE @ GUEST LAUNDRY           |                                                                                           |                                                                                                            |                              |
|                                                                                                                                                                                                                                                                                                                                                     |                                 | WP-10             | WALL PROTECTION @ RECEPTION & MARKET                     | 000000000000000000000000000000000000000 | 7          |                                      |                                                                                           |                                                                                                            |                              |
|                                                                                                                                                                                                                                                                                                                                                     |                                 | WP-10/<br>FILM-01 | WALL PROTECTION & GLASS FILM @ RECEPTION                 |                                         |            |                                      |                                                                                           |                                                                                                            |                              |

| ~  |  |
|----|--|
| בי |  |
| .) |  |
| ~  |  |

4

|                                                                                                                              |                       |                                                             | PUBLIC                                       | SPACE FIN   | ISH PLAN LEGEND                      |                        |                                          |                                                                         |
|------------------------------------------------------------------------------------------------------------------------------|-----------------------|-------------------------------------------------------------|----------------------------------------------|-------------|--------------------------------------|------------------------|------------------------------------------|-------------------------------------------------------------------------|
| ALL PUBLIC AREAS<br>RECEIVEING PFT-400 TO<br>RECEIVE RB-400,<br>RUBBER WALL BASE.<br>PUBLIC RESTROOMS<br>TO RECEIVE PTB-400, | <br>FRP               | FULL HEIGHT FRP PANELS, COLOR: WHITE                        |                                              | СРТ-300     | CARPET TILE @ GUEST CORRIDORS        |                        | SC                                       | SEALED CONCRETE - CLEAR COAT                                            |
|                                                                                                                              | <br>P-800             | GENERAL PAINT @ BOH                                         |                                              |             | م<br>                                |                        |                                          |                                                                         |
|                                                                                                                              | <br>P-801             | GENERAL PAINT @ BOH BREAKROOM                               | _      <br>                                  | CPT-400     | CARPET TILE INSET @ FRONT DESK       |                        | LVT-800                                  | LVT @ EMPLOYEE BOH                                                      |
| ILE BASE.<br>ITNESS ROOM TO                                                                                                  | <br>PWT-400           | WALL TILE @ LOBBY COLUMNS                                   |                                              | CPT-12.ALT  | CARPET TILE @ BOH OFFICES            |                        | T-13                                     | QUARRY TILE @ FOOD PREP                                                 |
| ECEIVE RB-700,<br>UBBER WALL BASE.                                                                                           | <br>PWT-600           | WALL TILE @ PUBLIC RESTROOM WET WALLS                       |                                              |             |                                      |                        |                                          |                                                                         |
| BOH AREAS TO<br>RECEIVE RB-800, COVE<br>BASE.                                                                                | <br>VWC-300           | GENERAL WALLCOVERING @ CORRIDORS                            |                                              | CPT-12      | BROADLOOM CARPET @ STAIRS            |                        | RBF-700                                  | RUBBER FLOORING @ FITNESS                                               |
| CORRIDORS TO<br>EIVE RB-300 RUBBER                                                                                           | <br>VWC-301           | ACCENT WALLCOVERING @ FIRST FLOOR ELEV. LOBBY               |                                              | PFT-300 GEN | GENERAL FLOOR TILE @ ELEV. LOBBY     |                        |                                          |                                                                         |
| L BASE<br>REFERENCE SHEETS                                                                                                   | <br>VWC-302           | ACCENT WALLCOVERING @ UPPER FLOOR ELEV. LOBBY               |                                              |             |                                      |                        | KEYED NOTES                              |                                                                         |
| I-106 THROUGH I-113<br>FOR GUESTROOM AND<br>GUEST BATH FINISHES.                                                             | <br>VWC-400           | GENERAL WALLCOVERING @ LOBBY & FITNESS                      |                                              | PFT-301     | FLOOR TILE @ UPPER FLOOR ELEV. LOBBY | 1                      |                                          | TALL FLOORING TRANSITION TR-100 -<br>R SHEINE ANODIZED ALUMINUM FINISH. |
| ALL 90 DEGREE<br>SIDE CORNERS IN                                                                                             | <br>VWC-401           | ACCENT WALLCOVERING @ HYDRATION AND<br>CAFFEINATION STATION |                                              |             | GENERAL FLOOR TILE @ LOBBY           |                        | GC TO SUPPLY AND INSTALL SCHLUTER RONDEC |                                                                         |
| BY FINISHED IN<br>LCOVERING TO<br>EIVE CG-401                                                                                | <br>VWC-402           | ACCENT WALLCOVERING @ VESTIBULE                             |                                              | PFT-400     |                                      |                        |                                          | - ANODIZED ALUMINUM FINISH AT ALL                                       |
| RNERGUARDS.<br>ALL 90 DEGREE OUTSIDE<br>RNERS IN CORRIDOR<br>IISHED IN<br>ALLCOVERING TO                                     | <br>VWC-403           | ACCENT WALLCOVERING @ SERVING                               |                                              | PFT-401     | ACCENT FLOOR TILE @ LOBBY            |                        |                                          |                                                                         |
|                                                                                                                              | <br>VWC-600           | GENERAL WALLCOVERING @ PUBLIC RESTROOM                      | * * * * *                                    |             |                                      |                        |                                          |                                                                         |
| EIVE CG-300<br>RNERGUARDS.                                                                                                   | <br>VWC-800           | ACCENT WALLCOVERING @ BOH BREAKROOM                         | * * * * *                                    | PFT-600     | FLOOR TILE @ PUBLIC RESTROOM         |                        |                                          |                                                                         |
|                                                                                                                              | <br>VWC-801           | GENERAL WALLCOVERING @ BOH                                  |                                              | PFT-700     | FLOOR TILE @ GUEST LAUNDRY           | R TILE @ GUEST LAUNDRY |                                          |                                                                         |
|                                                                                                                              | <br>WP-10             | WALL PROTECTION @ RECEPTION & MARKET                        | <u>,                                    </u> | d           |                                      |                        |                                          |                                                                         |
|                                                                                                                              | <br>WP-10/<br>FILM-01 | WALL PROTECTION & GLASS FILM @ RECEPTION                    |                                              |             |                                      |                        |                                          |                                                                         |