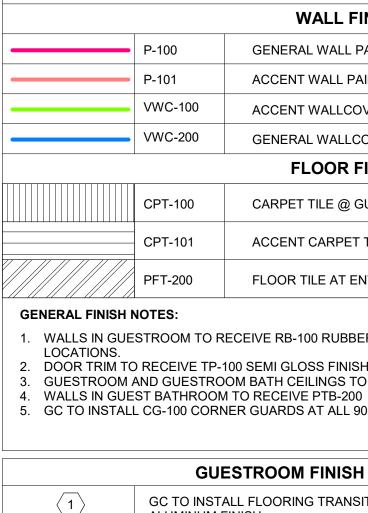

| 2 |  |
|---|--|
| 3 |  |

|                                                                                                                                                                                                                                                                                                                                                     | PUBLIC SPACE FINISH PLAN LEGEND |                   |                                                          |                                         |            |                                      |                                                                                           |                                                                                                            |                              |
|-----------------------------------------------------------------------------------------------------------------------------------------------------------------------------------------------------------------------------------------------------------------------------------------------------------------------------------------------------|---------------------------------|-------------------|----------------------------------------------------------|-----------------------------------------|------------|--------------------------------------|-------------------------------------------------------------------------------------------|------------------------------------------------------------------------------------------------------------|------------------------------|
| GENERAL NOTES:<br>1. ALL PUBLIC AREAS                                                                                                                                                                                                                                                                                                               |                                 | FRP               | FULL HEIGHT FRP PANELS, COLOR: WHITE                     |                                         | CPT-300    | CARPET TILE @ GUEST CORRIDORS        |                                                                                           | SC                                                                                                         | SEALED CONCRETE - CLEAR COAT |
| RECEIVEING PFT-400 TO<br>RECEIVE RB-400,                                                                                                                                                                                                                                                                                                            |                                 | P-800             | GENERAL PAINT @ BOH                                      |                                         | ×<br>      |                                      |                                                                                           |                                                                                                            |                              |
| RUBBER WALL BASE.<br>2. PUBLIC RESTROOMS<br>TO RECEIVE PTB-400,<br>TILE BASE.<br>3. FITNESS ROOM TO<br>RECEIVE RB-700,<br>RUBBER WALL BASE.<br>4. BOH AREAS TO<br>RECEIVE RB-800, COVE<br>BASE.<br>5. CORRIDORS TO<br>RECEIVE RB-300 RUBBER<br>WALL BASE<br>6. REFERENCE SHEETS<br>I-106 THROUGH I-113<br>FOR GUESTROOM AND<br>GUEST BATH FINISHES. |                                 | P-801             | GENERAL PAINT @ BOH BREAKROOM                            | <br>        =                           | CPT-400    | CARPET TILE INSET @ FRONT DESK       |                                                                                           | LVT-800                                                                                                    | LVT @ EMPLOYEE BOH           |
|                                                                                                                                                                                                                                                                                                                                                     |                                 | PWT-400           | WALL TILE @ LOBBY COLUMNS                                |                                         | CPT-12.ALT | CARPET TILE @ BOH OFFICES            |                                                                                           | T-13                                                                                                       | QUARRY TILE @ FOOD PREP      |
|                                                                                                                                                                                                                                                                                                                                                     |                                 | PWT-600           | WALL TILE @ PUBLIC RESTROOM WET WALLS                    |                                         |            |                                      |                                                                                           |                                                                                                            |                              |
|                                                                                                                                                                                                                                                                                                                                                     |                                 | VWC-300           | GENERAL WALLCOVERING @ CORRIDORS                         |                                         | CPT-12     | BROADLOOM CARPET @ STAIRS            |                                                                                           | RBF-700                                                                                                    | RUBBER FLOORING @ FITNESS    |
|                                                                                                                                                                                                                                                                                                                                                     |                                 | VWC-301           | ACCENT WALLCOVERING @ FIRST FLOOR ELEV. LOBBY            |                                         | PFT-300    | GENERAL FLOOR TILE @ ELEV. LOBBY     |                                                                                           |                                                                                                            |                              |
|                                                                                                                                                                                                                                                                                                                                                     |                                 | VWC-302           | ACCENT WALLCOVERING @ UPPER FLOOR ELEV. LOBBY            |                                         | 111-500    |                                      |                                                                                           |                                                                                                            |                              |
|                                                                                                                                                                                                                                                                                                                                                     |                                 | VWC-400           | GENERAL WALLCOVERING @ LOBBY & FITNESS                   |                                         | PFT-301    | FLOOR TILE @ UPPER FLOOR ELEV. LOBBY | 1 GC TO INSTALL FLOORING TRANSITION TR-100 -<br>SCHLUTER SHEINE ANODIZED ALUMINUM FINISH. |                                                                                                            |                              |
| 7. ALL 90 DEGREE<br>DUTSIDE CORNERS IN<br>_OBBY FINISHED IN                                                                                                                                                                                                                                                                                         |                                 | VWC-401           | ACCENT WALLCOVERING @ HYDRATION AND CAFFEINATION STATION |                                         |            | GENERAL FLOOR TILE @ LOBBY           | 2                                                                                         | GC TO SUPPLY AND INSTALL SCHLUTER RONDEC<br>GRAPHITE - ANODIZED ALUMINUM FINISH AT ALL<br>OUTSIDE CORNERS. |                              |
| WALLCOVERING TO<br>RECEIVE CG-401                                                                                                                                                                                                                                                                                                                   |                                 | VWC-402           | ACCENT WALLCOVERING @ VESTIBULE                          |                                         | PFT-400    |                                      |                                                                                           |                                                                                                            |                              |
| CORNERGUARDS.<br>8. ALL 90 DEGREE OUTSIDE                                                                                                                                                                                                                                                                                                           |                                 | VWC-403           | ACCENT WALLCOVERING @ SERVING                            |                                         | PFT-401    | ACCENT FLOOR TILE @ LOBBY            |                                                                                           |                                                                                                            |                              |
| CORNERS IN CORRIDOR<br>FINISHED IN<br>WALLCOVERING TO                                                                                                                                                                                                                                                                                               |                                 | VWC-600           | GENERAL WALLCOVERING @ PUBLIC RESTROOM                   | * * * * *                               |            |                                      |                                                                                           |                                                                                                            |                              |
| RECEIVE CG-300<br>CORNERGUARDS.                                                                                                                                                                                                                                                                                                                     |                                 | VWC-800           | ACCENT WALLCOVERING @ BOH BREAKROOM                      | * * * * *                               | PFT-600    | FLOOR TILE @ PUBLIC RESTROOM         |                                                                                           |                                                                                                            |                              |
|                                                                                                                                                                                                                                                                                                                                                     |                                 | VWC-801           | GENERAL WALLCOVERING @ BOH                               |                                         | PFT-700    | FLOOR TILE @ GUEST LAUNDRY           |                                                                                           |                                                                                                            |                              |
|                                                                                                                                                                                                                                                                                                                                                     |                                 | WP-10             | WALL PROTECTION @ RECEPTION & MARKET                     | 000000000000000000000000000000000000000 | 7          |                                      |                                                                                           |                                                                                                            |                              |
|                                                                                                                                                                                                                                                                                                                                                     |                                 | WP-10/<br>FILM-01 | WALL PROTECTION & GLASS FILM @ RECEPTION                 |                                         |            |                                      |                                                                                           |                                                                                                            |                              |

| ~  |  |
|----|--|
| בי |  |
| .) |  |
| ~  |  |

4

|                                                                                                                              |                       |                                                             | PUBLIC                                       | SPACE FIN   | ISH PLAN LEGEND                      |                        |                                          |                                                                         |
|------------------------------------------------------------------------------------------------------------------------------|-----------------------|-------------------------------------------------------------|----------------------------------------------|-------------|--------------------------------------|------------------------|------------------------------------------|-------------------------------------------------------------------------|
| ALL PUBLIC AREAS<br>RECEIVEING PFT-400 TO<br>RECEIVE RB-400,<br>RUBBER WALL BASE.<br>PUBLIC RESTROOMS<br>TO RECEIVE PTB-400, | <br>FRP               | FULL HEIGHT FRP PANELS, COLOR: WHITE                        |                                              | СРТ-300     | CARPET TILE @ GUEST CORRIDORS        |                        | SC                                       | SEALED CONCRETE - CLEAR COAT                                            |
|                                                                                                                              | <br>P-800             | GENERAL PAINT @ BOH                                         |                                              |             | م<br>                                |                        |                                          |                                                                         |
|                                                                                                                              | <br>P-801             | GENERAL PAINT @ BOH BREAKROOM                               | _      <br>                                  | CPT-400     | CARPET TILE INSET @ FRONT DESK       |                        | LVT-800                                  | LVT @ EMPLOYEE BOH                                                      |
| ILE BASE.<br>ITNESS ROOM TO                                                                                                  | <br>PWT-400           | WALL TILE @ LOBBY COLUMNS                                   |                                              | CPT-12.ALT  | CARPET TILE @ BOH OFFICES            |                        | T-13                                     | QUARRY TILE @ FOOD PREP                                                 |
| ECEIVE RB-700,<br>UBBER WALL BASE.                                                                                           | <br>PWT-600           | WALL TILE @ PUBLIC RESTROOM WET WALLS                       |                                              |             |                                      |                        |                                          |                                                                         |
| BOH AREAS TO<br>RECEIVE RB-800, COVE<br>BASE.                                                                                | <br>VWC-300           | GENERAL WALLCOVERING @ CORRIDORS                            |                                              | CPT-12      | BROADLOOM CARPET @ STAIRS            |                        | RBF-700                                  | RUBBER FLOORING @ FITNESS                                               |
| CORRIDORS TO<br>EIVE RB-300 RUBBER                                                                                           | <br>VWC-301           | ACCENT WALLCOVERING @ FIRST FLOOR ELEV. LOBBY               |                                              | PFT-300 GEN | GENERAL FLOOR TILE @ ELEV. LOBBY     |                        |                                          |                                                                         |
| L BASE<br>REFERENCE SHEETS                                                                                                   | <br>VWC-302           | ACCENT WALLCOVERING @ UPPER FLOOR ELEV. LOBBY               |                                              |             |                                      |                        | KEYED NOTES                              |                                                                         |
| I-106 THROUGH I-113<br>FOR GUESTROOM AND<br>GUEST BATH FINISHES.                                                             | <br>VWC-400           | GENERAL WALLCOVERING @ LOBBY & FITNESS                      |                                              | PFT-301     | FLOOR TILE @ UPPER FLOOR ELEV. LOBBY | 1                      |                                          | TALL FLOORING TRANSITION TR-100 -<br>R SHEINE ANODIZED ALUMINUM FINISH. |
| ALL 90 DEGREE<br>SIDE CORNERS IN                                                                                             | <br>VWC-401           | ACCENT WALLCOVERING @ HYDRATION AND<br>CAFFEINATION STATION |                                              |             | GENERAL FLOOR TILE @ LOBBY           |                        | GC TO SUPPLY AND INSTALL SCHLUTER RONDEC |                                                                         |
| BY FINISHED IN<br>LCOVERING TO<br>EIVE CG-401                                                                                | <br>VWC-402           | ACCENT WALLCOVERING @ VESTIBULE                             |                                              | PFT-400     |                                      |                        |                                          | - ANODIZED ALUMINUM FINISH AT ALL                                       |
| RNERGUARDS.<br>ALL 90 DEGREE OUTSIDE<br>RNERS IN CORRIDOR<br>IISHED IN<br>ALLCOVERING TO                                     | <br>VWC-403           | ACCENT WALLCOVERING @ SERVING                               |                                              | PFT-401     | ACCENT FLOOR TILE @ LOBBY            |                        |                                          |                                                                         |
|                                                                                                                              | <br>VWC-600           | GENERAL WALLCOVERING @ PUBLIC RESTROOM                      | * * * * *                                    |             |                                      |                        |                                          |                                                                         |
| EIVE CG-300<br>RNERGUARDS.                                                                                                   | <br>VWC-800           | ACCENT WALLCOVERING @ BOH BREAKROOM                         | * * * * *                                    | PFT-600     | FLOOR TILE @ PUBLIC RESTROOM         |                        |                                          |                                                                         |
|                                                                                                                              | <br>VWC-801           | GENERAL WALLCOVERING @ BOH                                  |                                              | PFT-700     | FLOOR TILE @ GUEST LAUNDRY           | R TILE @ GUEST LAUNDRY |                                          |                                                                         |
|                                                                                                                              | <br>WP-10             | WALL PROTECTION @ RECEPTION & MARKET                        | <u>,                                    </u> | d           |                                      |                        |                                          |                                                                         |
|                                                                                                                              | <br>WP-10/<br>FILM-01 | WALL PROTECTION & GLASS FILM @ RECEPTION                    |                                              |             |                                      |                        |                                          |                                                                         |