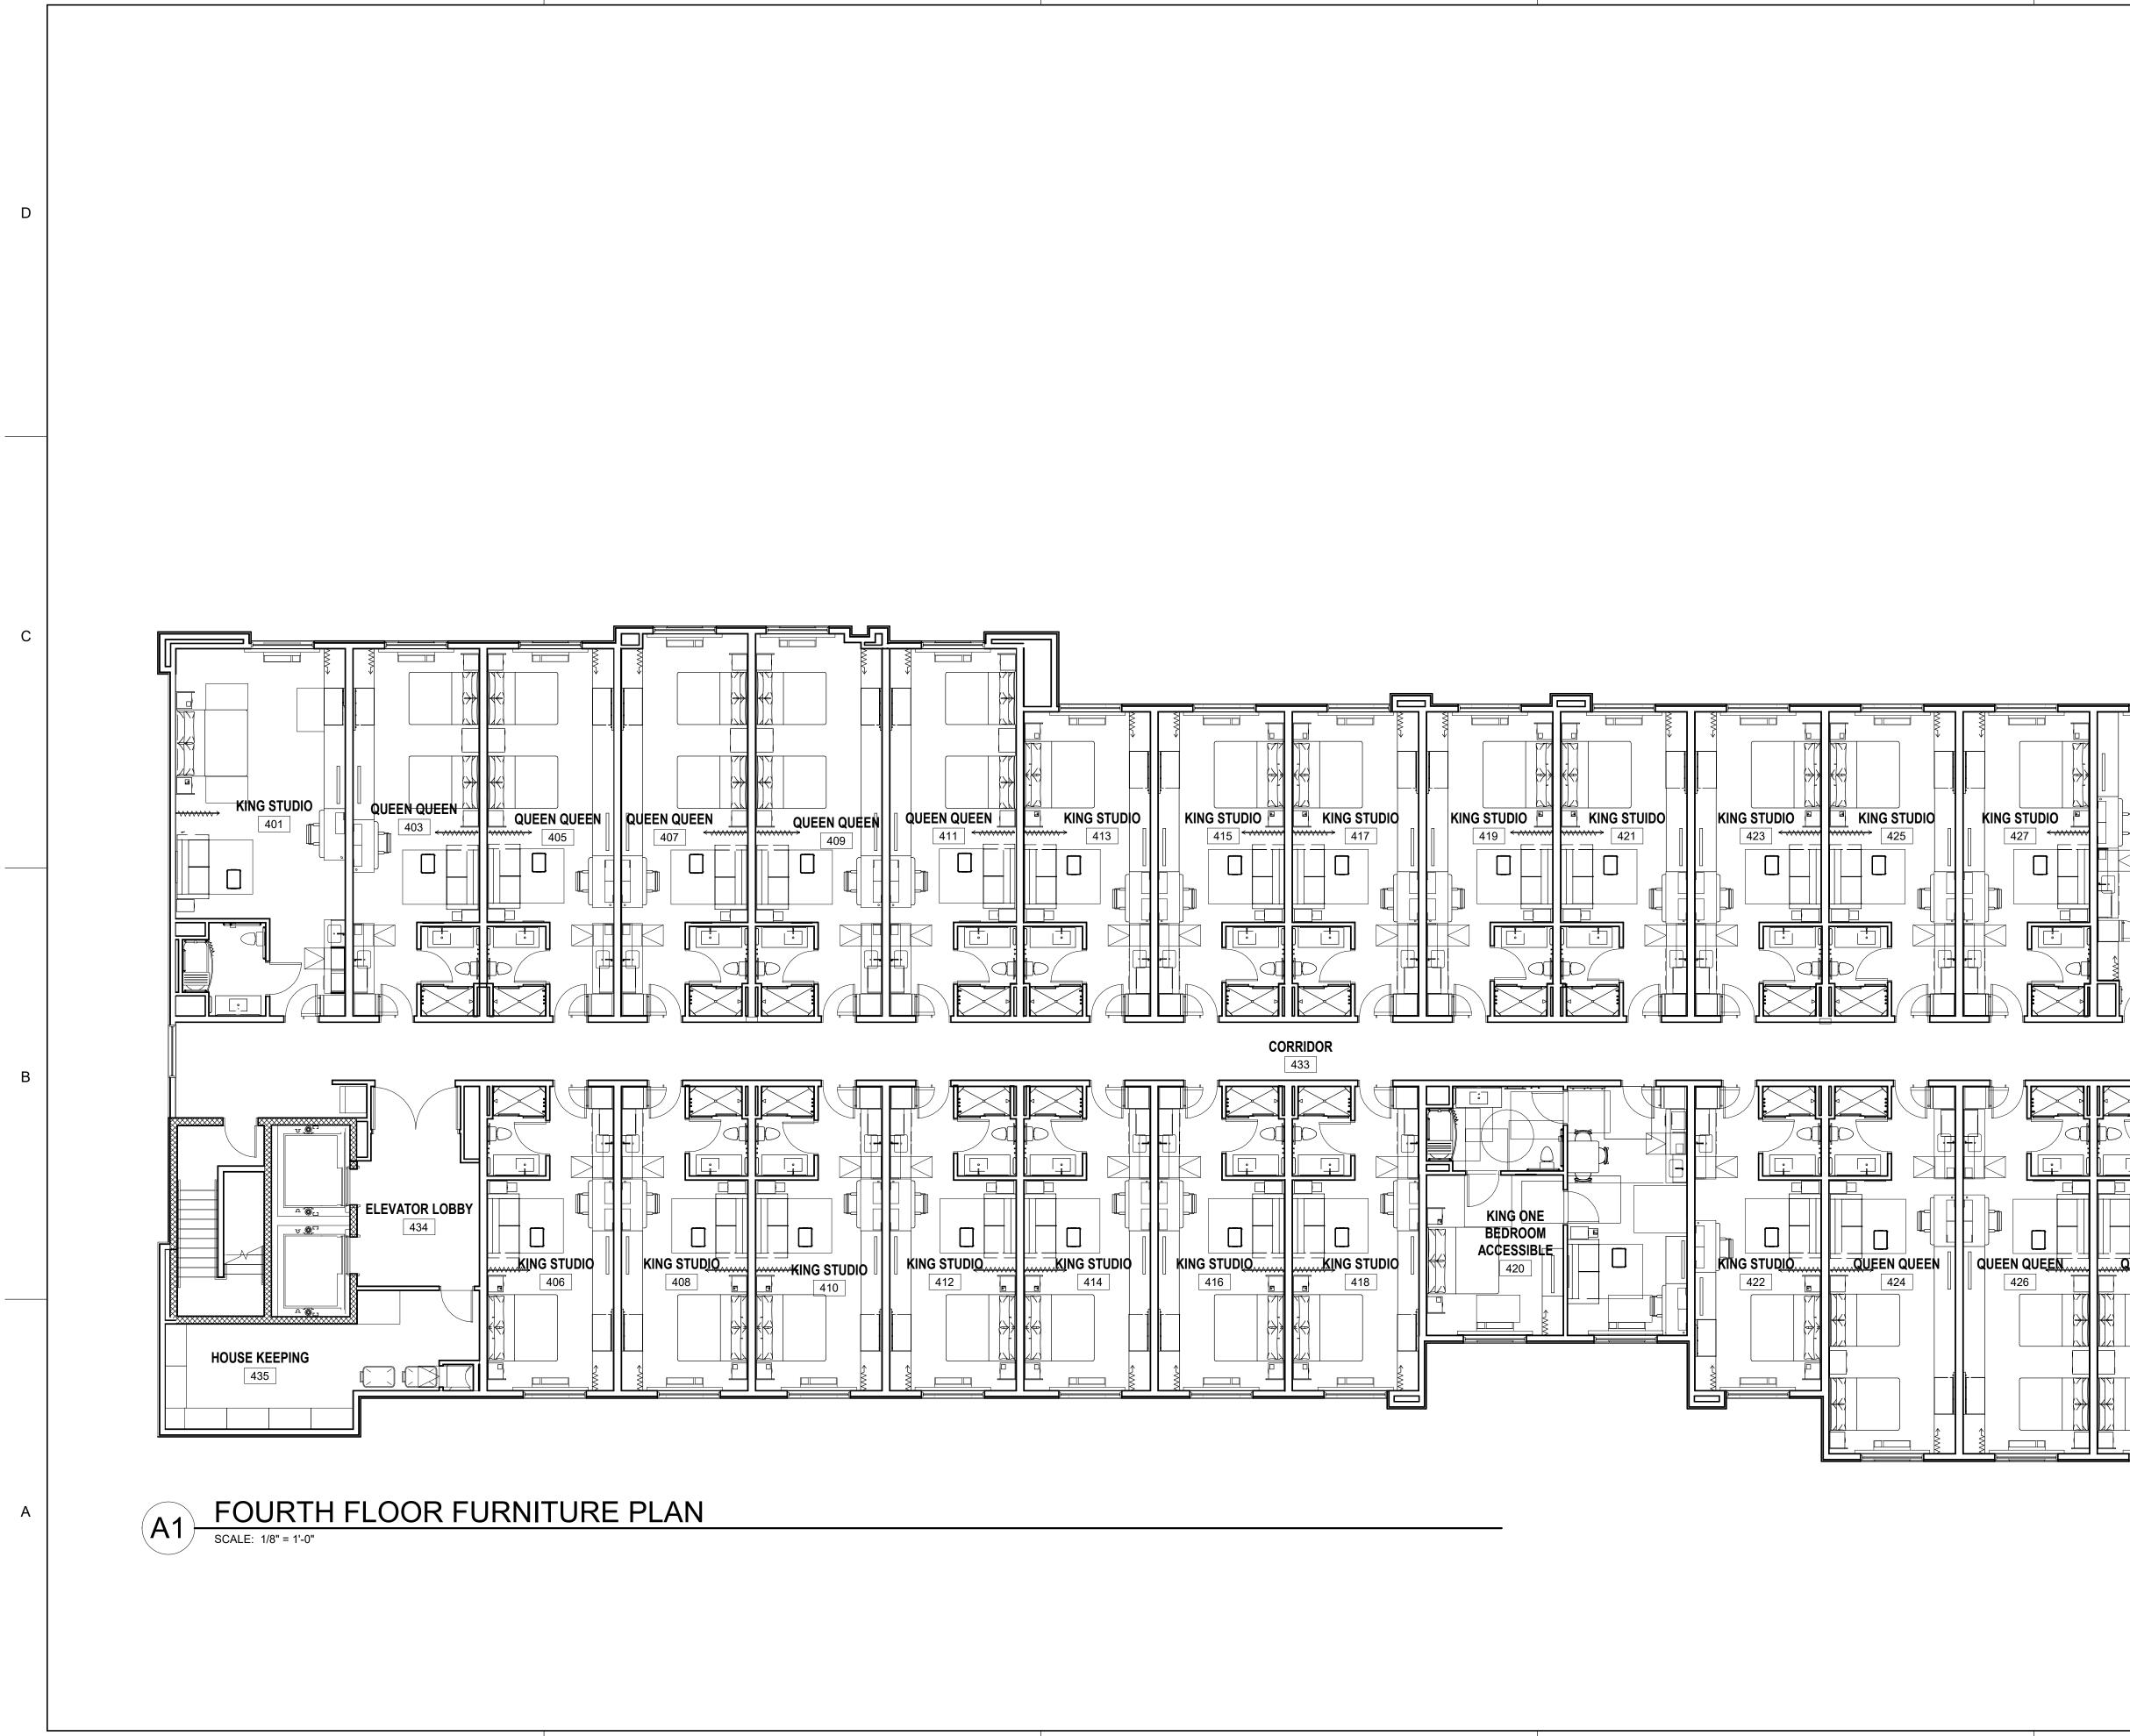

|
|                                                                                                                                                                                                                                                   |
| sheet NUMBER                                                                                                                                                                                                                                      |
| ORIGINAL SHEET SIZE:<br>22" X 34"                                                                                                                                                                                                                 |









| 2 |      |            |           | CONSTRUCTION |
|---|------|------------|-----------|--------------|
| ) | NAND | SUDIVITIAL | - NUT FUR | CONSTRUCTION |

|   | 3500 Parkway Lane                                                                              |
|---|------------------------------------------------------------------------------------------------|
|   | Suite 500                                                                                      |
|   | Peachtree Corners                                                                              |
|   | Georgia 30092                                                                                  |
|   | Copyright © 2024 by Pond & Company. All rights<br>reserved. No copying or duplication of these |
|   | documents is a