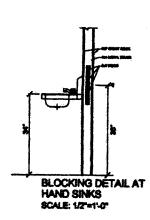

3-GC SHALL PROVIDE WATER RESISTANT SURFACE AROUND SINKS AREAS IN KITCHEN AND BAR.

4-GC SHALL INSTALL WATER RESISTANT FINISH IN BATHROOMS ON ALL INTERIOR WALLS FOR FIRST 48" A.F.F.

5-GC SHALL INSTALL SELF-CLOSING HARDWARE TO ALL EXIT & RESTROOM DOORS.