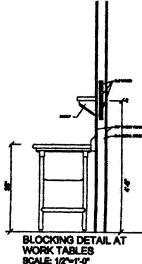

3-GC SHALL PROVIDE WATER RESISTANT SURFACE AROUND SINKS AREAS IN KITCHEN AND BAR.

4-GC SHALL INSTALL WATER RESISTANT FINISH IN BATHROOMS ON ALL INTERIOR WALLS FOR FIRST 48" A.F.F.

5-GC SHALL INSTALL SELF-CLOSING HARDWARE TO ALL EXIT & RESTROOM DOORS.