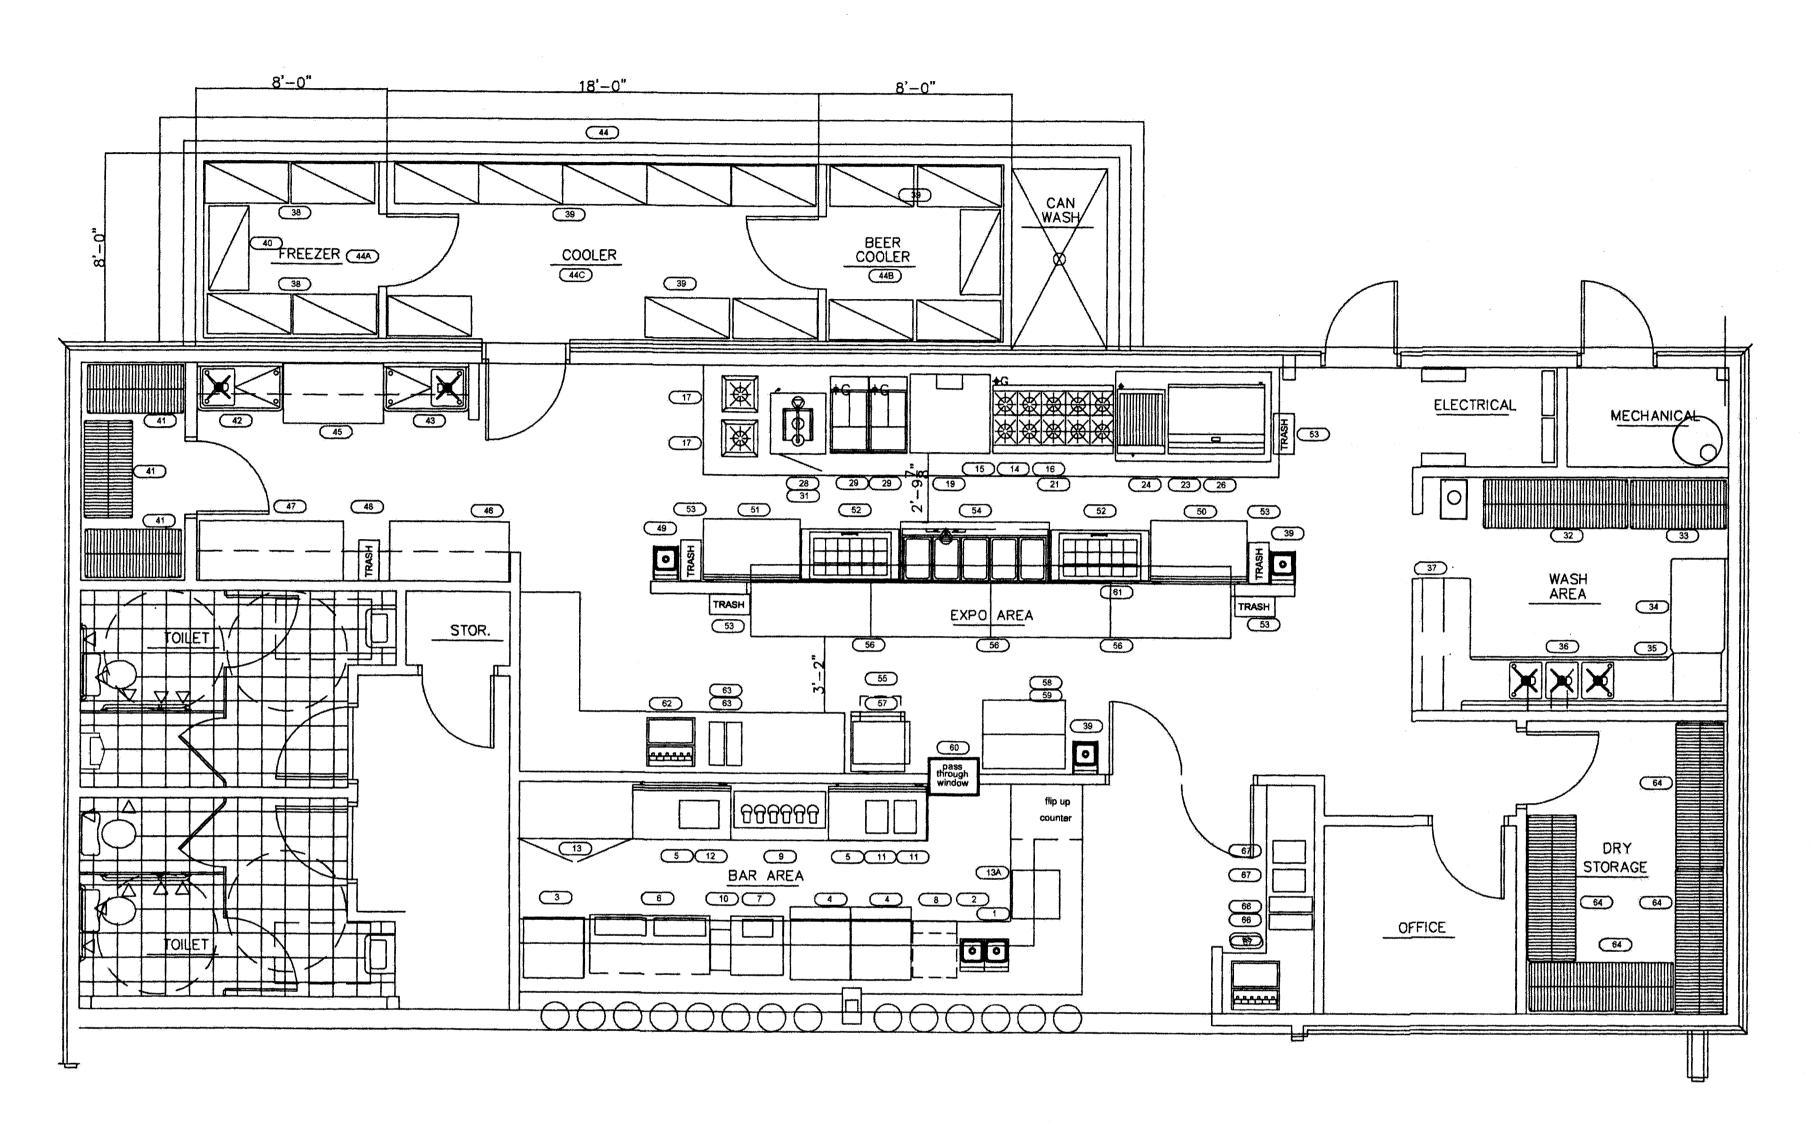

# KITCHEN AND BAR PLAN K-1 1/4" = 1-0"

### NOTES:

1-EC SHALL INSTALL KITCHEN LIGHTING IN KITCHEN & WALK IN COOLER TO PROVIDE A MINIMUM OF 50 FT CANDLES ON WORK SURFACES OR IN WORK AREAS.

2-EC SHALL ALSO CONFIRM THAT ALL KITCHEN AND COOLER LIGHTING IS SHATTERPROOF IN DESIGN OR SHIELDED.

3-GC SHALL PROVIDE WATER RESISTANT SURFACE AROUND SINKS AREAS IN KITCHEN AND BAR.

4-GC SHALL INSTALL WATER RESISTANT FINISH IN BATHROOMS ON ALL INTERIOR WALLS FOR FIRST 48" A.F.F.

5-GC SHALL INSTALL SELF-CLOSING HARDWARE TO ALL EXIT & RESTROOM DOORS.