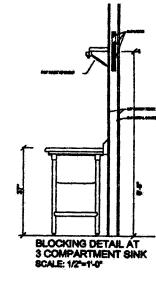

3-GC SHALL PROVIDE WATER RESISTANT SURFACE AROUND SINKS AREAS IN KITCHEN AND BAR.

4-GC SHALL INSTALL WATER RESISTANT FINISH IN BATHROOMS ON ALL INTERIOR WALLS FOR FIRST 48" A.F.F.

5-GC SHALL INSTALL SELF-CLOSING HARDWARE TO ALL EXIT & RESTROOM DOORS.